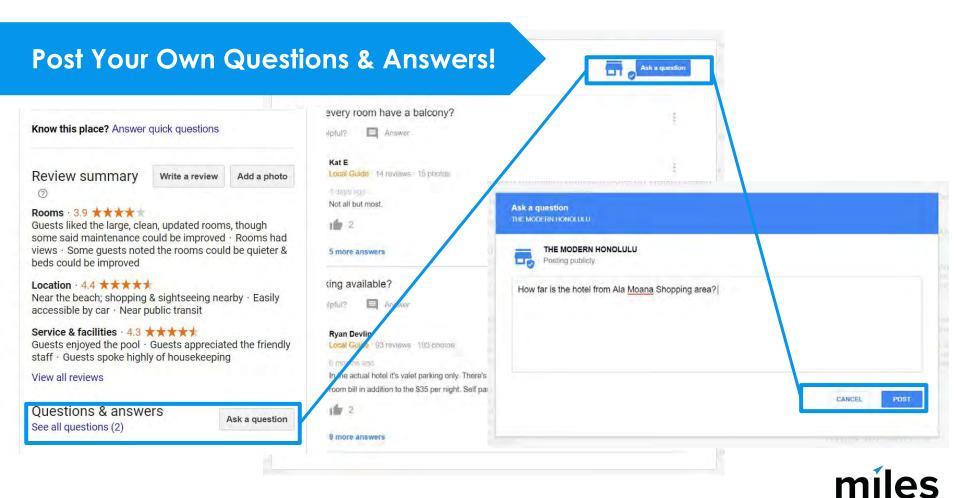

|       |
| frequently.                                | Posts Updates and suggestions about posts on your Business Profile Feedback Occasional opportunities to send product feedback to Google                                                  |       |
|                                            | Mobile Notifications                                                                                                                                                                     | níles |

Google My Business mobile app

Use the Google My Business mobile app to access your polifications settings for your mobile

PARTNERSHIP





After you've provided your own answers, **report the bad answers** in your profile.





## **Content** Best Practices



### Who is Your Audience?

Demographics Geography Income **Purchase Behavior** Interests / Motivators Pain Points / Concerns



Image credit

### Who is Your Audience?

Consider creating "personas" for 3 to 5 of your typical customers to create focus and structure of content.



Image credit

#### Who Visits Our Museum?







**Local Retirees** 

**Motivators**: Keeping active, Community involvement, Dining, Golf

#### **Vacationing Families**

**Motivators**: Enrichment, Keeping the kids busy, Value, Safety

#### Academics

**Motivators:** Subject-matter expertise, availability of resources



#### **Choose Your Channels**

## You don't need to be everywhere.



Image credit

#### **Choose Your Channels**

You need to be where your customers are & where