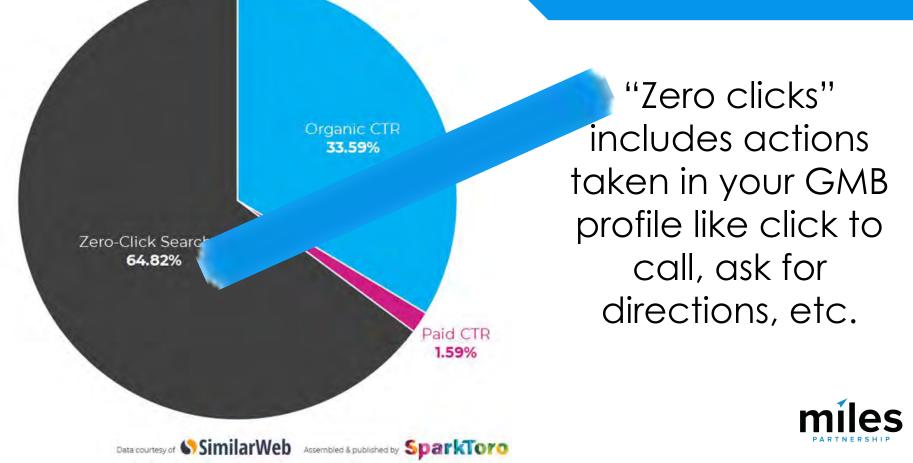

#### Google Search CTR & Zero-Click Searches, 2020

(worldwide data, desktop & mobile devices, via SimilarWeb's 100M+ user clickstream panel)

### "Zero Click" Searches

Google is the world's most important online travel platform: 90% Use Google at some point in their trip planning process

\*2019 Consumer Travel Research, Phocuswright. Research of US, Canada, Australia, New Zealand & key Western European travel markets