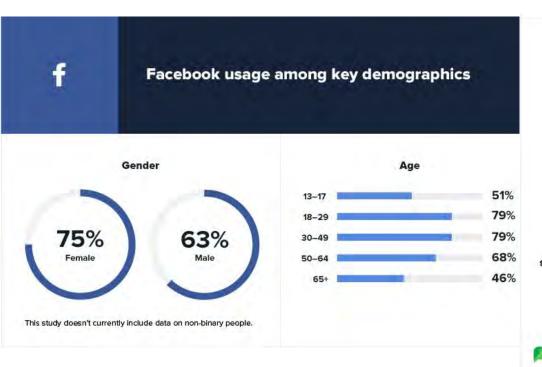

- Facebook has more than **2.7 billion monthly** active users across mobile, desktop and app platforms
- 76% of surveyed 18-34 year old travelers who are weekly users of Facebook use Facebook
   for travel-related activities