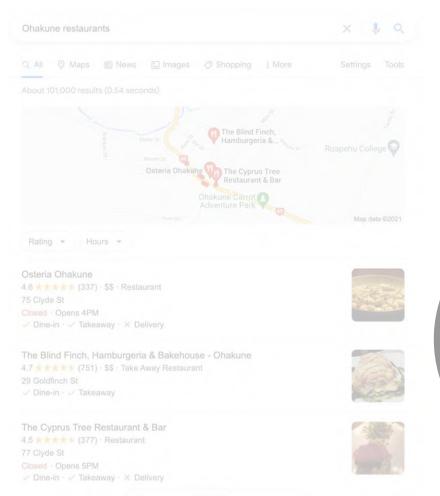

### The Local Pack

# Result of a search for a **keyword** + a **location**

#### restaurants in apia samoa

X 🏮 Q

🔍 All 💿 Maps 🔚 Images 🖽 News ⊘ Shopping 🗄 More Settings Tools

About 1,020,000 results (0.97 seconds)

Taumeasina Restaurant & Bar 4.9 ★★★★★ (24) · Restaurant Taumeasina Drive Closed · Opens 5PM Tue Dine-in

Paddles Restaurant 4.7 ★★★★★ (170) · Restaurant Beach Rd Dine-in · Takeaway

Scalini's Restaurant 4.5 ★★★★★★★★★★★ (53) · Restaurant Falealili St Dine-in · Takeaway

### **The Local Pack**