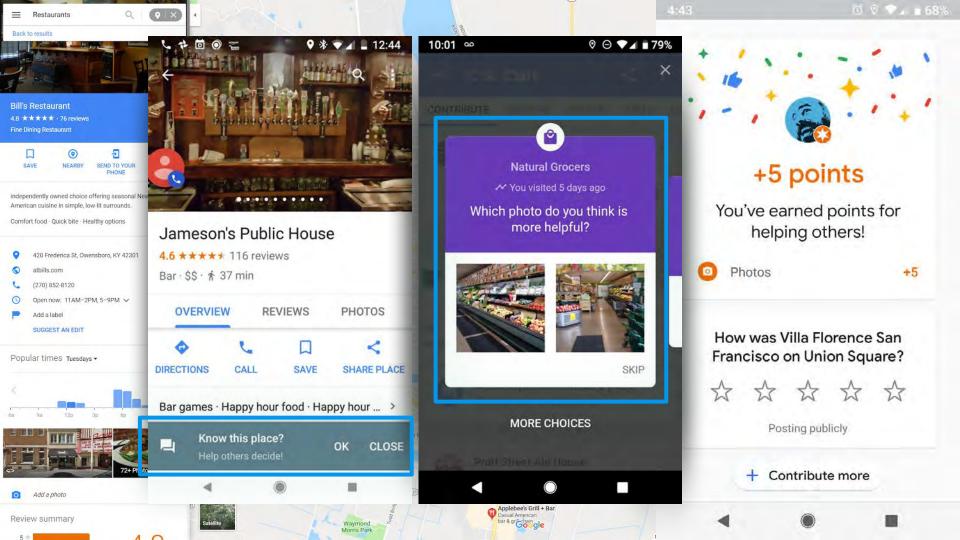

Paddles Restaurant 170 reviews Restaurant < Share Directions Save phone ✓ Dine-in · ✓ Takeaway Beach Rd, Apia, Samoa Open now: 5-10:30pm ~ 685 21819 569R+X6 Apia, Samoa Claim this business Add a label