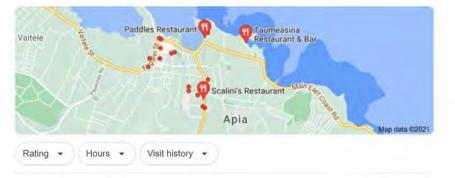

#### × 🏮 Q

🝳 All 💿 Maps 🔚 Images 🗉 News 🧷 Shopping 🗄 More Settings Tools

About 1,020,000 results (0.97 seconds)

Taumeasina Restaurant & Bar 4.9 \* \* \* \* \* (24) · Restaurant Taumeasina Drive Closed · Opens 5PM Tue Dine-in

Paddles Restaurant 4.7 ★★★★★ (170) · Restaurant Beach Rd Dine-in · Takeaway

Scalini's Restaurant 4.5 ★★★★★★★★★★★ (53) · Restaurant Falealili St Dine-in · Takeaway

#### restaurants in apia samoa

X 🏮 Q

🔍 All 💿 Maps 🔚 Images 🖽 News ⊘ Shopping 🗄 More Settings Tools

About 1,020,000 results (0.97 seconds)

Taumeasina Restaurant & Bar 4.9 ★★★★★ (24) · Restaurant Taumeasina Drive Closed · Opens 5PM Tue Dine-in

Paddles Restaurant 4.7 ★★★★★ (170) · Restaurant Beach Rd Dine-in · Takeaway

Scalini's Restaurant 4.5 ★★★★★★★★★★ (53) · Restaurant Falealili St Dine-in · Takeaway