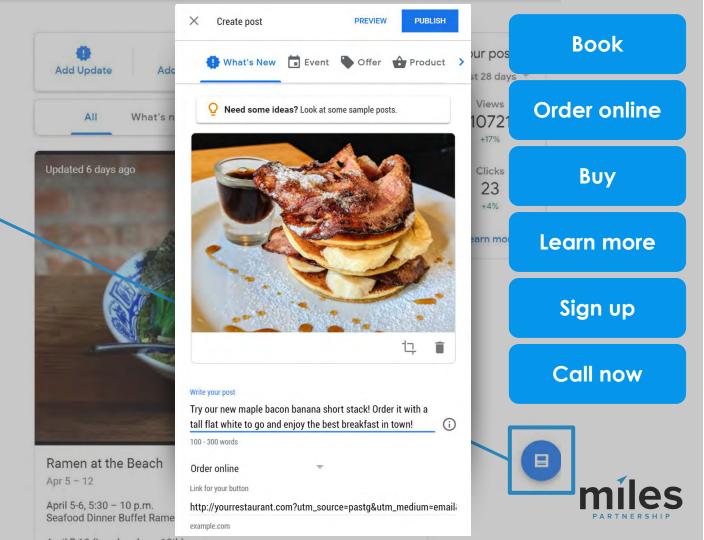

po #icecream #inspiration 3 days ago

traditional & adventurous flavo

From Giapo

Behind Closed Doors. Thank you @mwphotographynz and @cuisinemagazine 5 days ago



#### Claire Carlile 💥 💪 🥑 🍱 @clairecarlile

This is kind of a big deal! Use Google posts, and make sure the content of those posts is good! 3

#### Brodie Clark @brodieseo

Nice one for Local SEOs to be aware of. Now seeing standard Posts appears from months back by default. Would show for 7 days previously, then "expire" and become hidden behind the 'view all' button. Glad to see more visibility given to Posts – this change makes sense IMO.



# A NEW Posts Don't Expire

# Posts **no longer expire** after 7 days!

Also check that you don't have old irrelevant posts showing



#### ORGANIZATION





a similar of a second









Famous Sunday Brunch at Hoku's Dec 30, 2018

Sunday Brunch at its best in the Honolulu and Waikiki area featuring Maine Lobster, Poke Bar, rolled sushi, King Crab legs, hand carved Rack of Lamb, and an assortment of the finest desserts. In addition enjoy made-to-order French toast, Avocado toast, famous Hoku's Ahi Poke Musubi, fried soft shell crab, eggs any style and omelets. Last seating at 2:00 pm.

Share post

Book

🗿 3.95K views 🔒 26 clicks

Median views per week is about **3,000**. Average interaction rate is about **1%**.

This is between a banner ad at 0.5% and a PPC ad at 2%



## **Top Performer Secrets**



# Using Posts Effectively





**O** Need some ideas? Look at some sample posts.



#### Write your post

Try our new maple bacon banana short stack! Order it with a tall