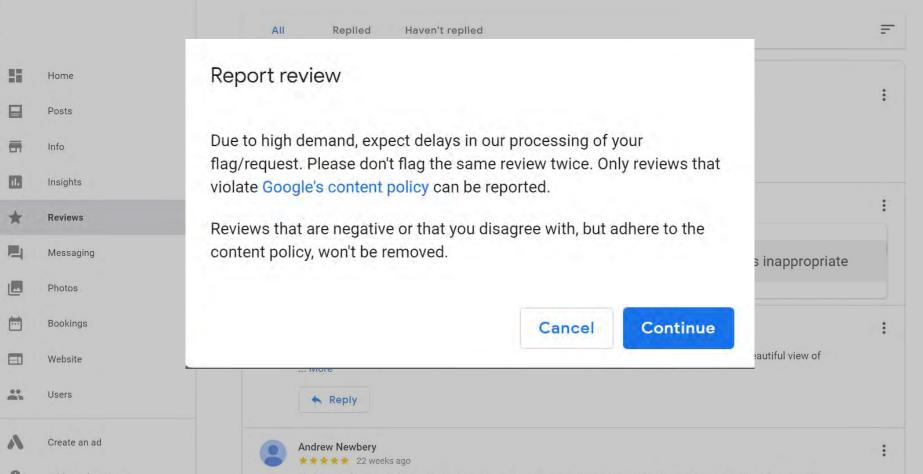

you offline**
- **Provide specifics** on who to contact & how
- **Don't offer discounts** or freebies it opens the door for others to take advantage
- Every complaint has a **lesson to teach** about how to improve your products, services or communication

80% of unhappy customers were won over with the right response

Reputology poll



# **Flagging Reviews**

- Spam and fake content
- Off-topic
- Restricted content
- Illegal content
- Sexually explicit content
- Offensive content
- Hate speech
- Harassment and bullying
- Impersonation
- Conflict of Interest

Content attributed to another individual, company or organisation.

- **O** Reviewing your own business
  - Current or former employment experience
- S Competitors trying to manipulate your ratings



#### ≡ Google My Business









#### \* Required field

You're currently signed in as ca.clark@milespartnership.com If this isn't the account associated with your issue, please switch accounts 12 .

If your business is affected by COVID-19, update your profile to provide the most accurate info. Learn more 12

What is your email address? \*

ca.clark@milespartnership.com

What is the official email address used to manage your business on Google My Business?

Select your issue type \*

Select one

Describe your issue. \*

## **Getting Help with Reviews**

There are ways to get help through GMB support, but manage expectations, particularly right now.

What is your issue?

support.google.com/business/gethelp



#### Manage your reviews

### **NEW Manage Reviews tool**

Use this tool to report reviews for removal and check