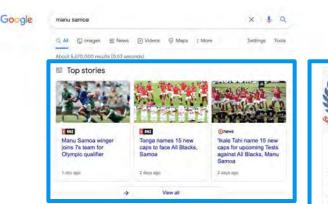

#### People also ask

| What does Manu mean in Samoan?  | N       |
|---------------------------------|---------|
| Is Manu a Samoan name?          | v       |
| What is the Samoan haka called? | ~       |
|                                 | Endford |

https://www.facebook.com ( \_\_\_\_) Sports Team =

#### Manu Samoa - Home | Facebook

Manu Samoa, Apia, Semoa, 145249 likes - 3010 taiking about this. The Official Manu Samoa Facebook page. You can also visit us on ... Photos - Videos · Community

https://www.mz.co.nz + international + pacific-news =

#### Manu Samoa names 13 new caps to face Maori All Blacks ...

28/05/2021 - Thirteen new caps have been included in the Manu Samoa rugby squad to play the Millon All Blacks and Tonga in June and July.

https://en.wikipedia.org / wiki / Samoa\_national\_rugb ... \*