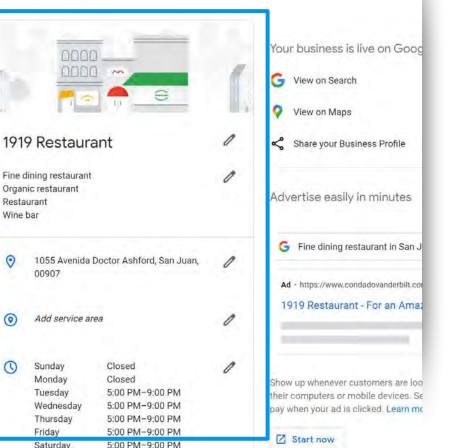

Paddles Restaurant 170 reviews Restaurant < Share Directions Save phone ✓ Dine-in · ✓ Takeaway Beach Rd, Apia, Samoa Open now: 5-10:30pm ~ 685 21819 569R+X6 Apia, Samoa Claim this business Add a label