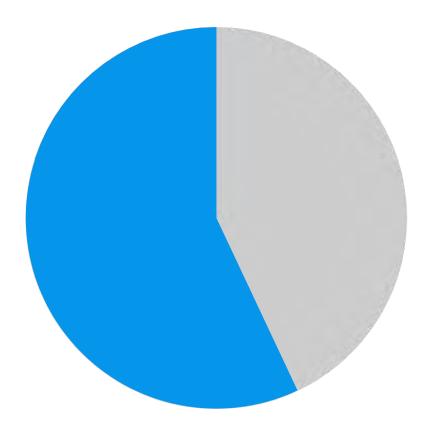

## Audit & Analysis

|     | 6   | 6% | Of business listings were <b>incomplete</b>                   |
|-----|-----|----|---------------------------------------------------------------|
|     | 55% |    | Of incomplete listings are <b>missing a website</b>           |
| 33% |     |    | Of audited listings are <b>not</b><br>on Google or Apple Maps |
| 22% |     |    | Only of business listings are <b>Verified</b>                 |