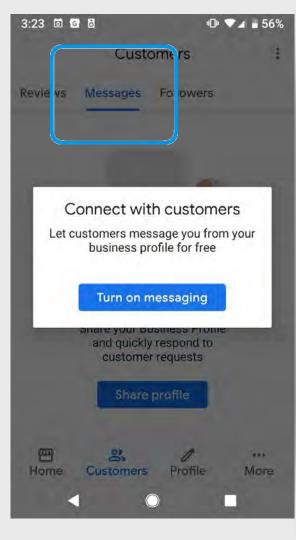

Let customers know more about your business by adding attributes to your Business Profile. Learn more