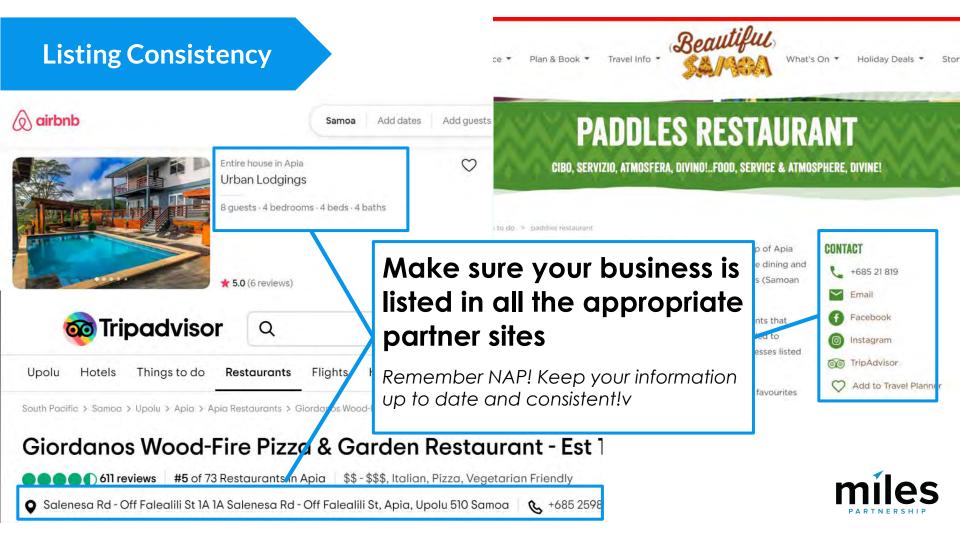

Paddles Restaurant 170 reviews Restaurant < Share Directions Save phone ✓ Dine-in · ✓ Takeaway Beach Rd, Apia, Samoa Open now: 5-10:30pm ~ 685 21819 569R+X6 Apia, Samoa Claim this business Add a label