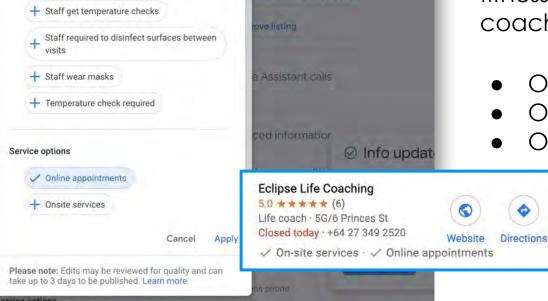

### **MEW health & safety attributes**

Even more recently very specific **health and safety attributes** have been added, including:

Mask required

Reservations required

Staff get temperature checks

Staff wear marks

Temperature check required

### Attributes

Health & safety

Mask required

Staff wear masks

Reservations required

Staff get temperature checks

Temperature check required

Q Search these attributes

Let customers know more about your business by adding attributes to your Business Profile. Learn more