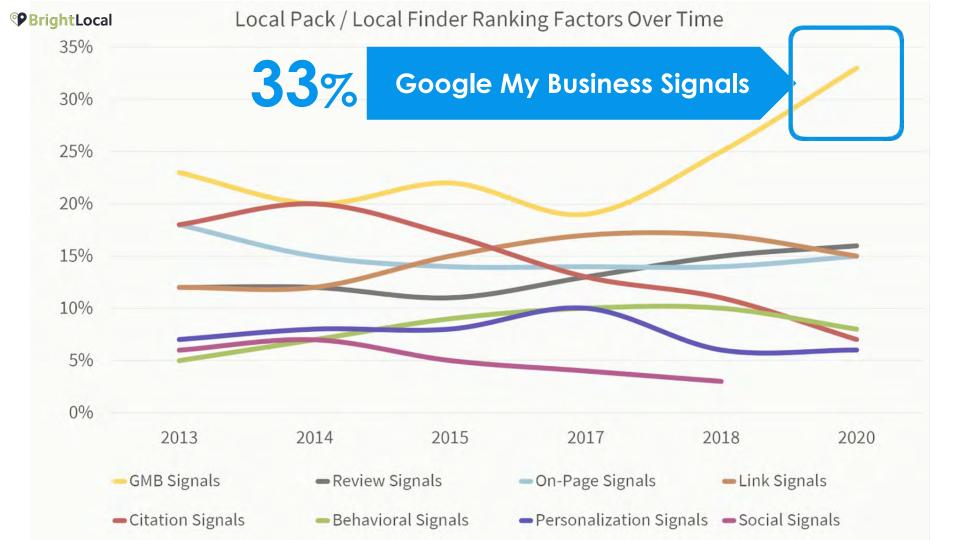

## Audit & Analysis

|     | 6   | 6% | Of business listings were <b>incomplete</b>                   |
|-----|-----|----|---------------------------------------------------------------|
|     | 55% |    | Of incomplete listings are <b>missing a website</b>           |
| 33% |     |    | Of audited listings are <b>not</b><br>on Google or Apple Maps |
| 22% |     |    | Only of business listings are <b>Verified</b>                 |