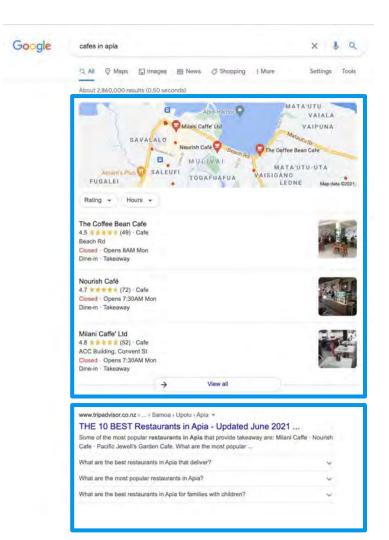

der

itor

sta

phol

Information provided by Nicole Woods for Independence Visitor Center Corp.

restaurants in apia samoa

#### × 🏮 Q

🝳 All 💿 Maps 🔚 Images 🗉 News 🧷 Shopping 🗄 More Settings Tools

About 1,020,000 results (0.97 seconds)

Taumeasina Restaurant & Bar 4.9 \* \* \* \* \* (24) · Restaurant Taumeasina Drive Closed · Opens 5PM Tue Dine-in

Paddles Restaurant 4.7 ★★★★★ (170) · Restaurant Beach Rd Dine-in · Takeaway

Scalini's Restaurant 4.5 ★★★★★★★★★★★ (53) · Restaurant Falealili St Dine-in · Takeaway