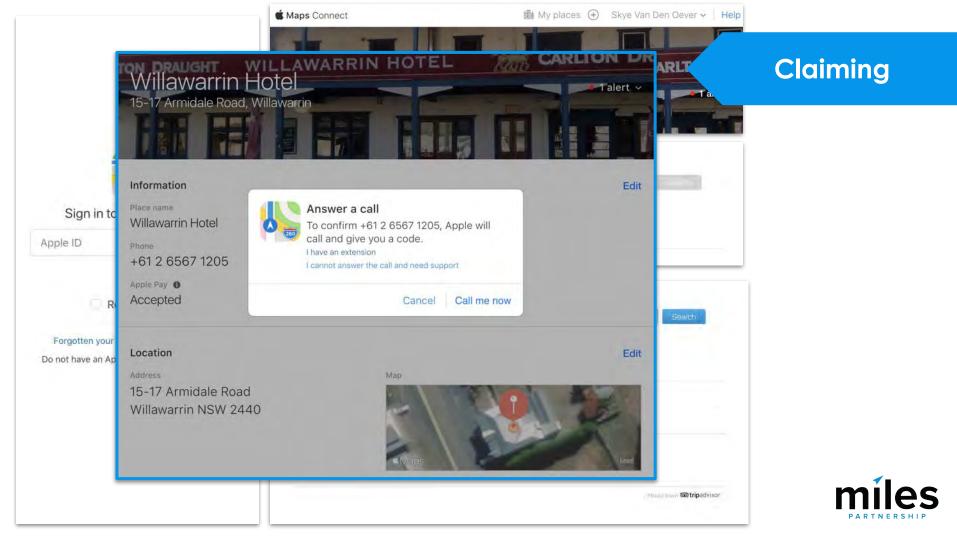

## Start with this link: <a href="https://business.google.com/create/pvp">https://business.google.com/create/pvp</a>

Sign in with account which will "own" the listing.

Enters the unique verification code provided to you, process is completed.

## business.google.com/create/pvp

Start with this link: <a href="https://business.google.com/create/pvp">https://business.google.com/create/pvp</a>

Contact STA to have your business added to Google Maps

Sign in with account which will "own" the listing.

Enters the unique verification code provided to you, process is completed.

| Enter your unique verification code<br>below                                   |  |
|--------------------------------------------------------------------------------|--|
| You're only a few steps away from managing your business on Google. Learn more |  |
| PIN number                                                                     |  |