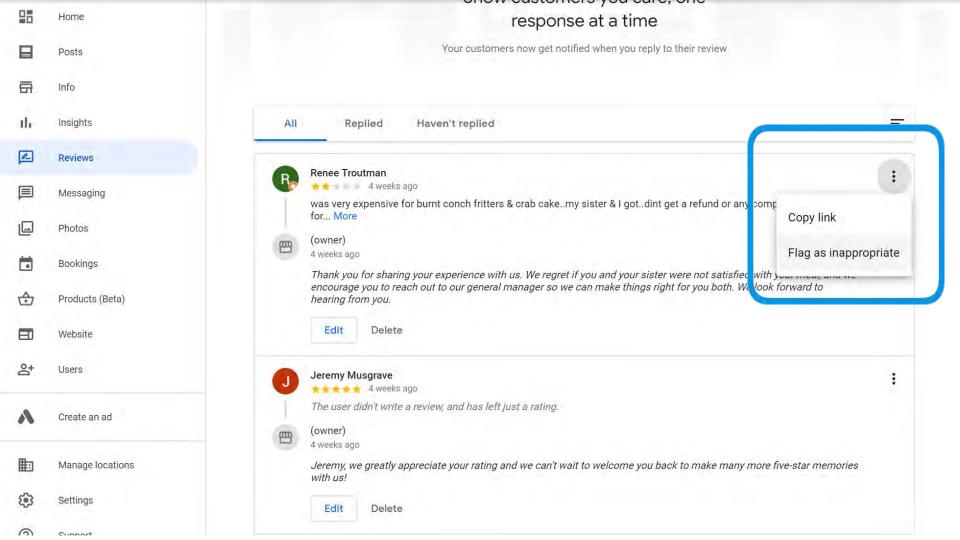

e great. Yellowtail special not so sp

#### Reply

#### Xiaovi Peng tate and the second second The user didn't write a review, and has left just a ra (owner) 2

24 mins ago

Your perfect score has brightened our day, thank y

Edit Delete

# Keep responses to negative reviews short encourage them to contact you offline.

眮

## **Responding to Negative Reviews**

- No reply = you **don't care**
- Be polite, professional & friendly
- Encourage them to **contact you offline**
- **Provide specifics** on who to contact & how
- **Don't offer discounts** or freebies it opens the door for others to take advantage
- Every complaint has a **lesson to teach** about how to improve your products, services or communication

80% of unhappy customers were won over with the right response

Reputology poll



# **Flagging Reviews**

- Spam and fake content
- Off-topic
- Restricted content
- Illegal content
- Sexually explicit content
- Offensive content
- Hate speech
- Harassment and bullying
- Impersonation
- Conflict of Interest

Content attributed to another individual, company or organisation.

- **O** Reviewing your own business
  - Current or former employment experience
- S Competitors trying to manipulate your ratings



#### ≡ Google My Business









#### \* Required field

You're currently signed in as ca.clark@milespartnership.com If this isn't the account associated with your issue, please switch accounts 12 .

If your business is affected by COVID-19, update your profile to provide the most accurate info. Learn more 12

What is your email address? \*

ca.clark@milespartnershi