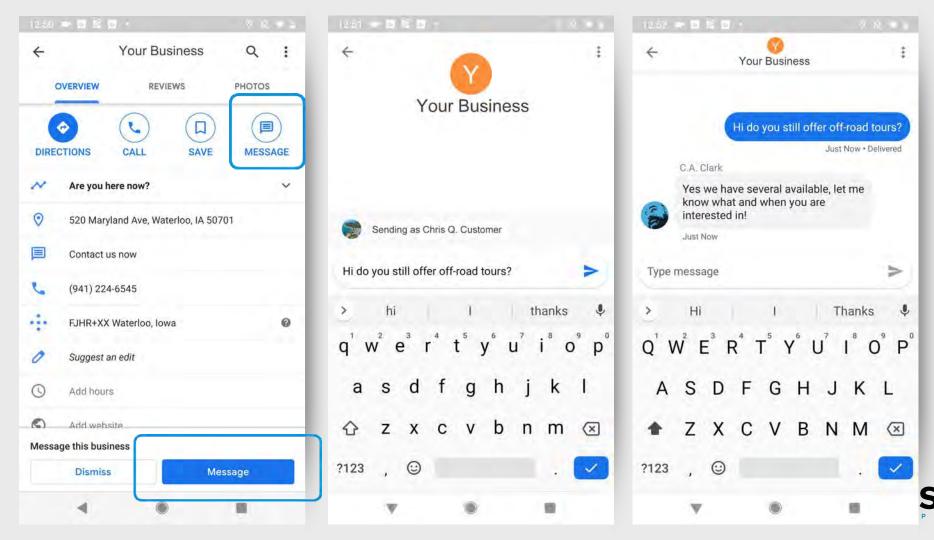

| Messages               |                                                                                                  |     |   |
|                            | Photos                 |                                                                                                  |     |   |
|                            | Bookings               |                                                                                                  |     |   |
|                            | Website                | ©2021 Google - Terms - Privacy Policy - Content Policy - Help - Get Android app - Get iPhone app |     |   |
| 0+                         | (lease                 |                                                                                                  |     |   |



### **Top Performer Secrets**



# Messaging Best Practices





## Messaging is a great way to connect directly with customers, but before you commit consider these things:

- Make sure you or someone you designate is
   prepared to answer quickly. You don't need to
   answer after hours, but how quickly you respond
   can be important NOTE: If you don't respond within
   24 hours you risk having the feature disabled.
- Because it's now part of the app & desktop you can have multiple users/devices assigned to answer questions
- Conversations aren't public but remember they can be screen-captured



# GMB - Q&A



#### **Top Performer Secrets**



# Monitoring Questions & Answers



Kokobanana Bar & Grill Motootua Off Ifi ifi street Apia, Samoa



#### Kokobanana Bar & Grill

Website Dir