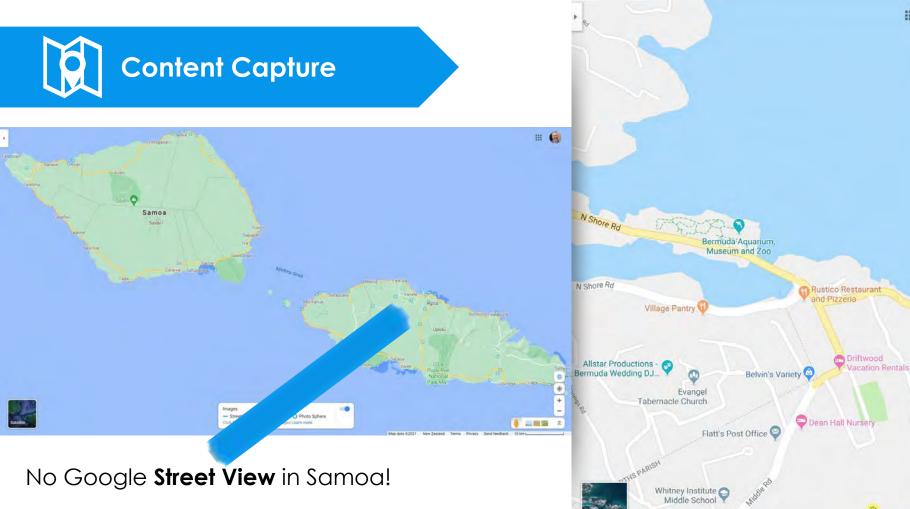

### Google Street View Trusted

In addition to more traditional agency services, we provide support across a wide variety of **Google Products**, to improve exposure, conversion, quality and accuracy of information about the destination and the businesses within.

### Value of Street View

Street View is important for its visual aspects - helping potential visitors to discover and understand the destination prior to their trip...

...but it also provides tremendous additional value. Updating the **underlying map data layer** - adding **new roads**, removing closed roads, updating **road names**, changes to traffic flow, **improve directions**, **navigation and wayfinding** for all users.