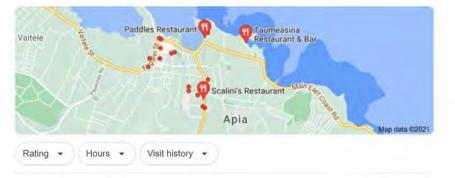

#### × 🏮 Q

🝳 All 💿 Maps 🔚 Images 🗉 News 🧷 Shopping 🗄 More Settings Tools

About 1,020,000 results (0.97 seconds)

Taumeasina Restaurant & Bar 4.9 \* \* \* \* \* (24) · Restaurant Taumeasina Drive Closed · Opens 5PM Tue Dine-in

Paddles Restaurant 4.7 ★★★★★ (170) · Restaurant Beach Rd Dine-in · Takeaway

Scalini's Restaurant 4.5 ★★★★★★★★★★★ (53) · Restaurant Falealili St Dine-in · Takeaway

#### restaurants in apia samoa

X 🏮 Q

🔍 All 💿 Maps 🔚 Images 🖽 News ⊘ Shopping 🗄 More Settings Tools

About 1,020,000 results (0.97 seconds)

Taumeasina Restaurant & Bar 4.9 ★★★★★ (24) · Restaurant Taumeasina Drive Closed · Opens 5PM Tue Dine-in

Paddles Restaurant 4.7 ★★★★★ (170) · Restaurant Beach Rd Dine-in · Takeaway

Scalini's Restaurant 4.5 ★★★★★★★★★★ (53) · Restaurant Falealili St Dine-in · Takeaway

## **The Local Pack**

## But why • these three business profiles?

Business profiles are shown in **Search** & maps mobile & desktop business profiles drive more exposure and more engagement

GMB "Signals" include:

- Primary GMB category
- Additional GMB categories
- Physical address in city of search
- Completeness of GMB listing
- Verified GMB listing