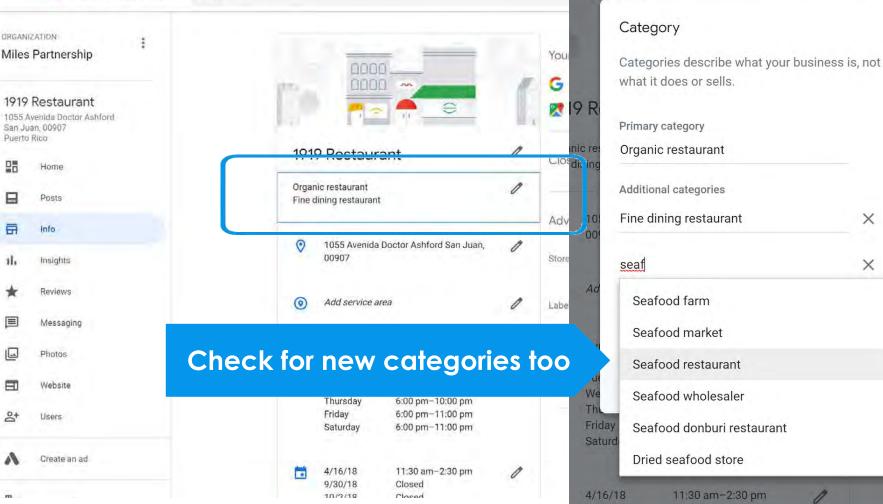

# But why • these three business profiles?

GMB "Signals" include:

- Primary GMB category
- Additional GMB categories
- Physical address in city of search
- Completeness of GMB listing
- Verified GMB listing

## But why • these three business profiles?

Business profiles are shown in **Search** & maps mobile & desktop business profiles drive more exposure and more engagement

GMB "Signals" include:

- Primary GMB category
- Additional GMB categories
- Physical address in city of search
- Completeness of GMB listing
- Verified GMB listing