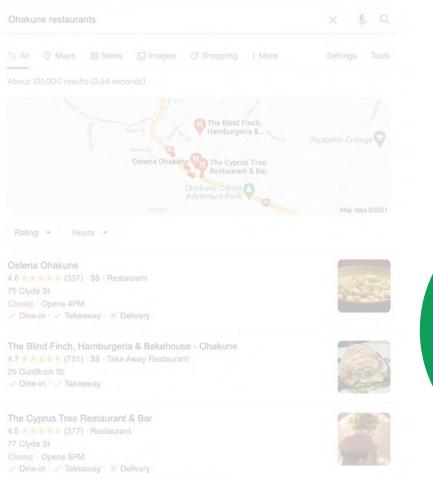

# Result of a search for a **keyword** + a **location**

#### restaurants in apia samoa

X 🏮 Q

🔍 All 💿 Maps 🔚 Images 🖽 News ⊘ Shopping 🗄 More Settings Tools

About 1,020,000 results (0.97 seconds)

Taumeasina Restaurant & Bar 4.9 ★★★★★ (24) · Restaurant Taumeasina Drive Closed · Opens 5PM Tue Dine-in

Paddles Restaurant 4.7 ★★★★★ (170) · Restaurant Beach Rd Dine-in · Takeaway

Scalini's Restaurant 4.5 ★★★★★★★★★★★ (53) · Restaurant Falealili St Dine-in · Takeaway

### **The Local Pack**