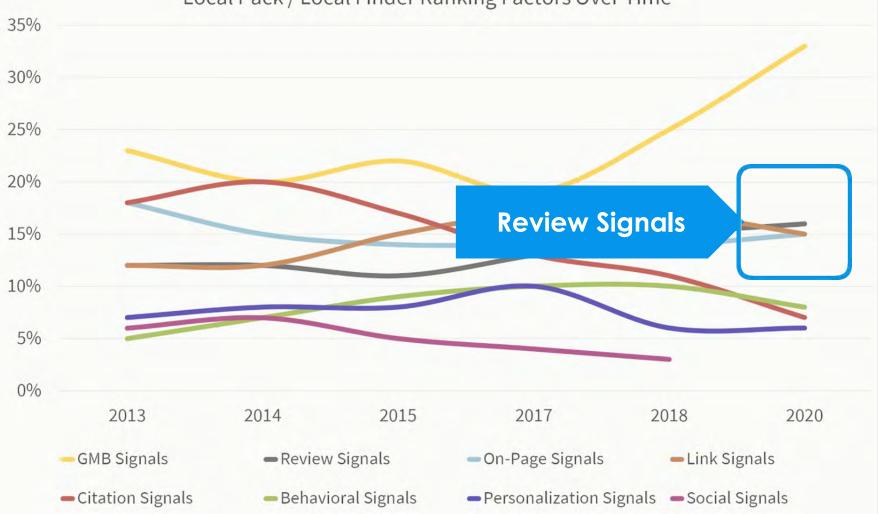

# But why • these three business profiles?

GMB "Signals" include:

- Primary GMB category
- Additional GMB categories
- Physical address in city of search
- Completeness of GMB listing
- Verified GMB listing

## But why • these three business profiles?

Business profiles are shown in **Search** & maps mobile & desktop business profiles drive more exposure and more engagement

GMB "Signals" include:

- Primary GMB category
- Additional GMB categories
- Physical address in city of search
- Completeness of GMB listing
- Verified GMB listing