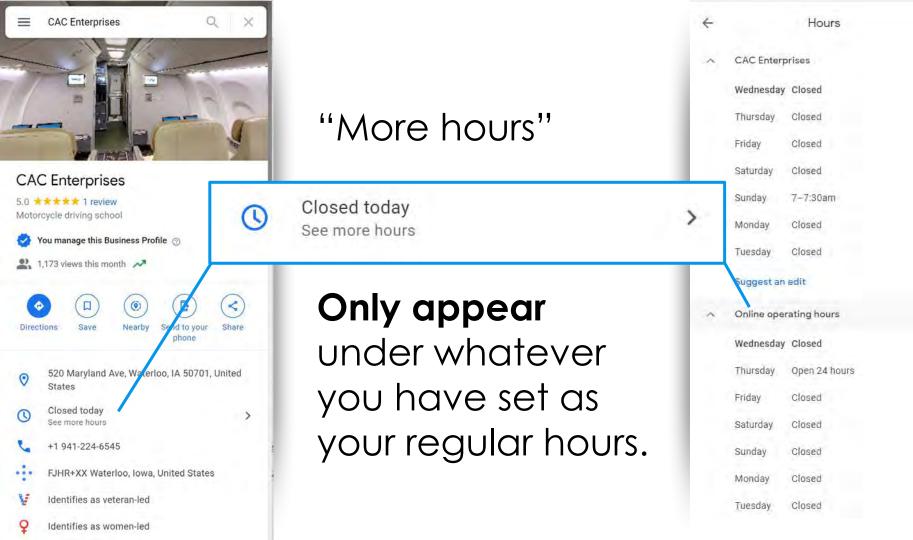

Paddles Restaurant 170 reviews Restaurant < Share Directions Save phone ✓ Dine-in · ✓ Takeaway Beach Rd, Apia, Samoa Open now: 5-10:30pm ~ 685 21819 569R+X6 Apia, Samoa Claim this business Add a label