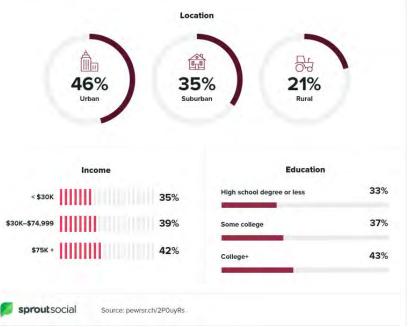

# How do consumers research online?

Important sources of information about your business!

- Google My Business
- Facebook for Business
- Instagram for Business
- TripAdvisor
- Apple Maps
- Samoa.Travel
- 🗅 Airbnb

### Facebook

| ÷                  | Sa         | moa Touris                  | sm - Hom | e            |            |
|--------------------|------------|-----------------------------|----------|--------------|------------|
|                    |            | WE MISS                     | YOU!     |              |            |
|                    |            |                             | 4        |              |            |
| Beautiful<br>SAMOA |            | a Tourism<br>Travel Website | 1        |              | Liked      |
|                    | 🖽 Bo       | ok Now                      |          | 0            |            |
| 101,836            | people lik | e this                      |          |              |            |
| Home               | Posts      | Reviews                     | Videos   | Pho          | tos Con    |
| About              |            |                             |          | Ø Sug        | gest Edits |
| the state          | -          | 0                           |          |              | 1          |
| 0                  |            | 2                           | Ma       | and a second | 2          |
| A.                 |            |                             |          |              |            |

- Facebook has more than **2.7 billion monthly** active users across mobile, desktop and app platforms
- 76% of surveyed 18-34 year old travelers who are weekly users of Facebook use Facebook
   for travel-related activities

### Google & Google Maps

- The Maps product generates 3 billion direct connections between businesses and users per month. (Google's Economic Impact data, 2019)
- **79% of consumers** who use navigation apps as part of leisure travel use Google Maps.

(Skift Report, Deep Dive into Google, 2020)

• 67% of survey respondents cited use of Maps' "Explore Nearby" feature as part of researching or booking a recent trip.

(Phocuswright, Travel Technology Survey, Q4 2019)

### **Tripadvisor**

- TripAdvisor has 463 million unique visitors monthly across mobile, desktop and app platforms
- According to a customer survey in May 2020, have spent up to five hours in the last week planning their next trip post COVID-19
- 53% of respondents said they would **do more** research when planning their trip post COVID-19