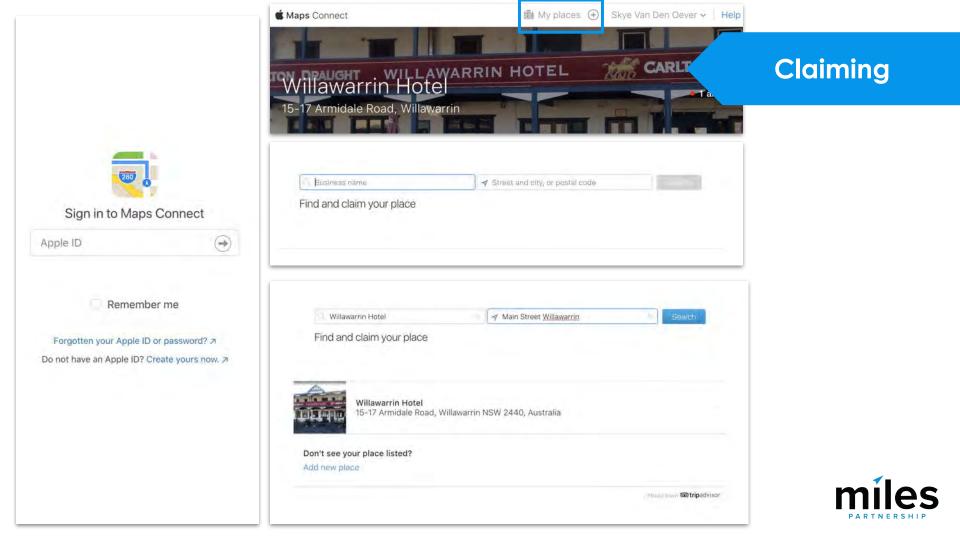

# Make Sure You've Claimed Your Business

Search for your business in maps and look for this icon.

If you see it - you'll need to claim your business listing to get access to many of the features.

## Make Sure You've Claimed Your Business

Search for your business in maps and look for this icon.

If you see it - you'll need to claim your business listing to get access to many of the features.