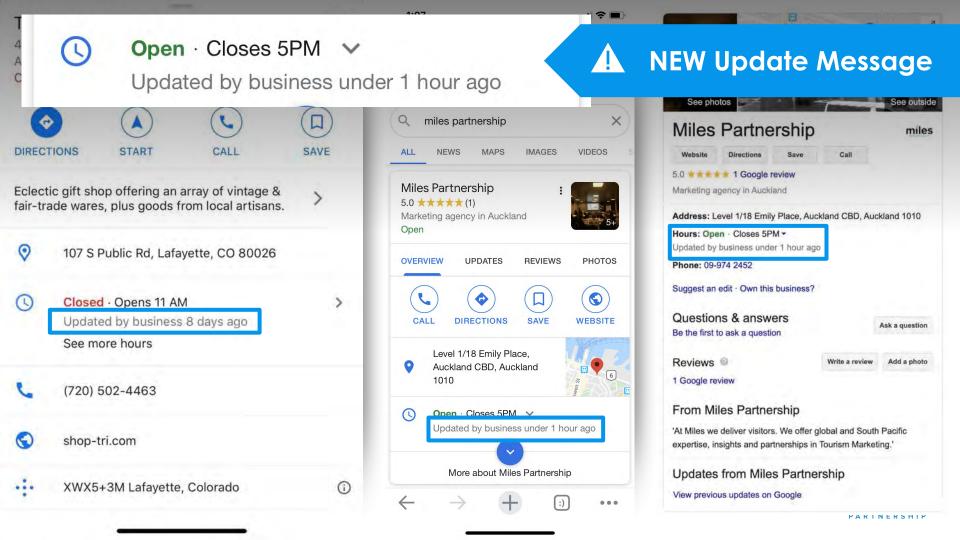

| Users                                                  |   | 1.44                                                                       |                                                                                                                   |   |                                                                    |
| ٨         | Create an ad                                           | C | (727) 329-1428<br>(844) 786-3474                                           |                                                                                                                   | 0 | miles                                                              |



Hours are the 2nd most commonly missing item

**19%** Of incomplete listings in our audit of 50,000 were missing hours.











#### = Google My Business

Miles Partnership

1919 Restaurant

1955 Avenida Doctor Ashford San Juan 18902 Puenc Ricc

| -        | Home         |
|----------|--------------|
|          | Posts        |
| A        | inta         |
| th       | Insights     |
| ×        | Reviews      |
|          | Messaging    |
| <u> </u> | Photos       |
|          | Website      |
| 2*       | Users        |
| A        | Greate an ad |

|         | hen this business has an irregular scl | Keep "Specie | arnours up i |
|---------|----------------------------------------|--------------|--------------|
| 4/16/18 | Open 11:30 am                          | A            |              |
|         | ADD HOURS                              |              |              |
| 9/30/18 | Closed X