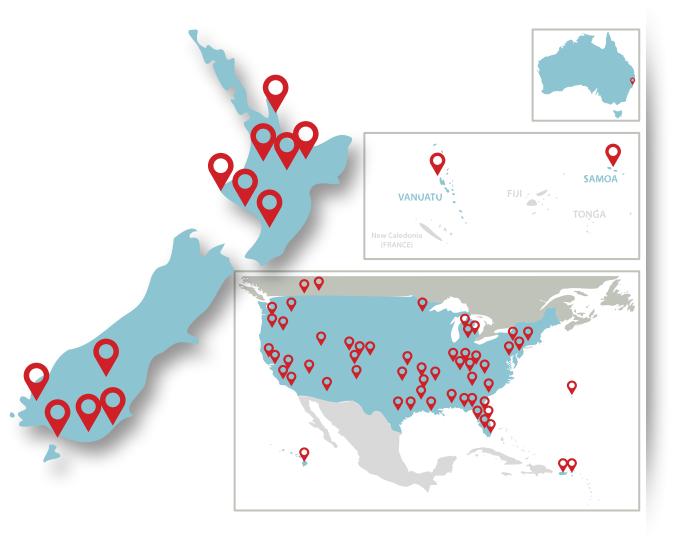

238+ Destinations in our support program

74,500+

Businesses and POI audited and analyzed

5,000+

Businesses have attended in person workshops

Programme overview