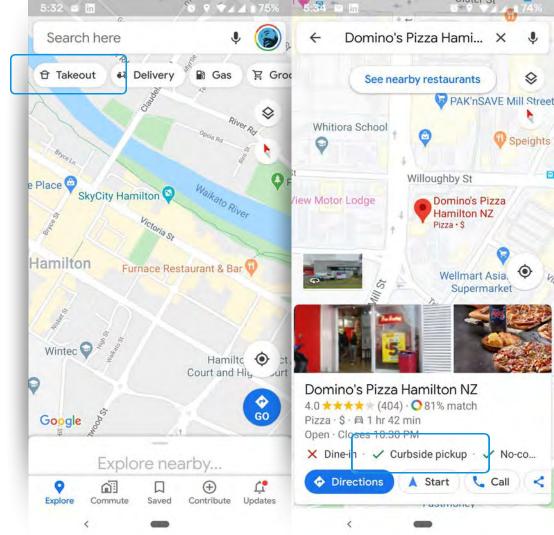

Paddles Restaurant 170 reviews Restaurant < Share Directions Save phone ✓ Dine-in · ✓ Takeaway Beach Rd, Apia, Samoa Open now: 5-10:30pm ~ 685 21819 569R+X6 Apia, Samoa Claim this business Add a label