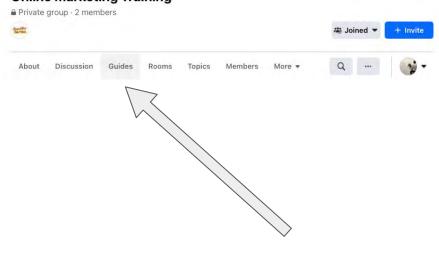

# Free Facebook Learning Group

#### Samoa Tourism Authority -Online Marketing Training

# Go through the Guides section and post your questions for additional support

www.facebook.com/groups/samoatourismonlinetraining/