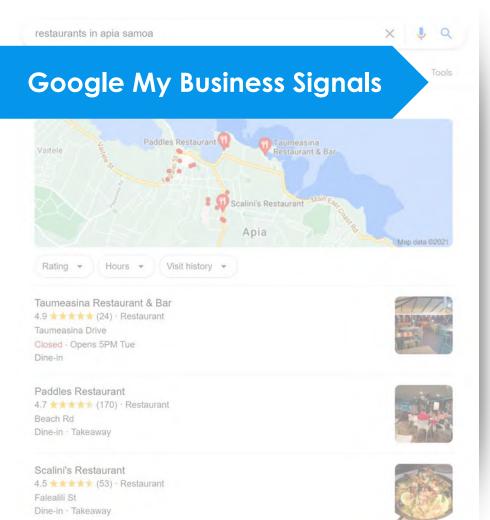

der

itor

sta

phol

Information provided by Nicole Woods for Independence Visitor Center Corp.

restaurants in apia samoa

#### × 🏮 Q

🝳 All 💿 Maps 🔚 Images 🗉 News 🧷 Shopping 🗄 More Settings Tools

About 1,020,000 results (0.97 seconds)

Taumeasina Restaurant & Bar 4.9 \* \* \* \* \* (24) · Restaurant Taumeasina Drive Closed · Opens 5PM Tue Dine-in

Paddles Restaurant 4.7 ★★★★★ (170) · Restaurant Beach Rd Dine-in · Takeaway

Scalini's Restaurant 4.5 ★★★★★★★★★★★ (53) · Restaurant Falealili St Dine-in · Takeaway

### The Local Pack

# Result of a search for a **keyword** + a **location**