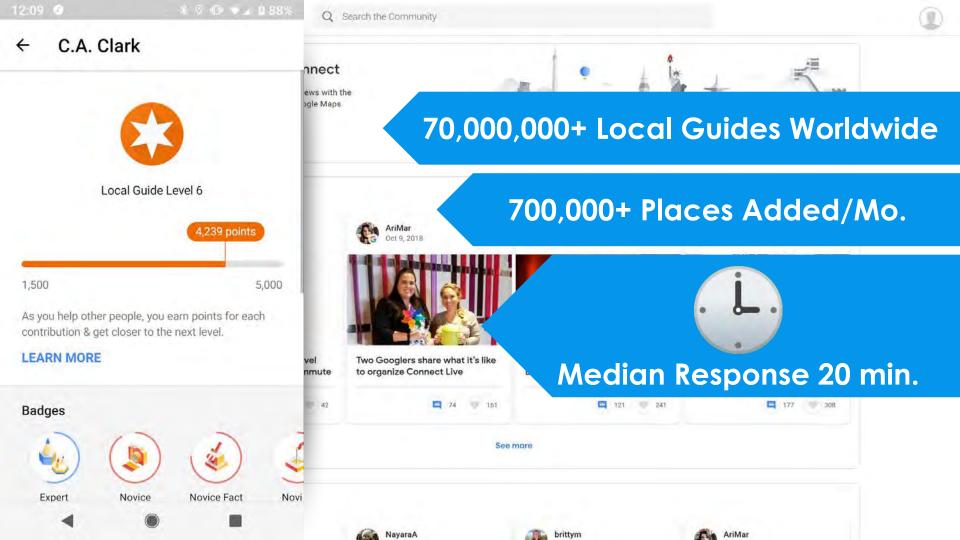

### **Local Marketing Academy**

- Online library of educational and how-to materials specifically created for tourism businesses supporting various aspects of successful digital marketing.
- Businesses can track their progress through the content and **earn "badges"** for the quantity of content they read
- Academy contains "Ask a Question" feature that is monitored by the Miles team
- Content is updated and expanded on a regular basis by the **subject-matter experts at Miles Partnership**