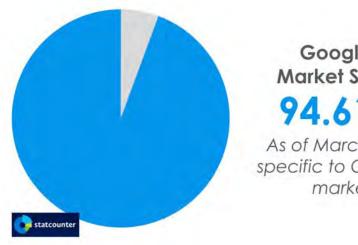

# **Google's Market Share: 94.61%** As of March 2021,

As of March 2021, specific to Oceania market

### Google's Market Share: 94.61%

As of March 2021, specific to Oceania market