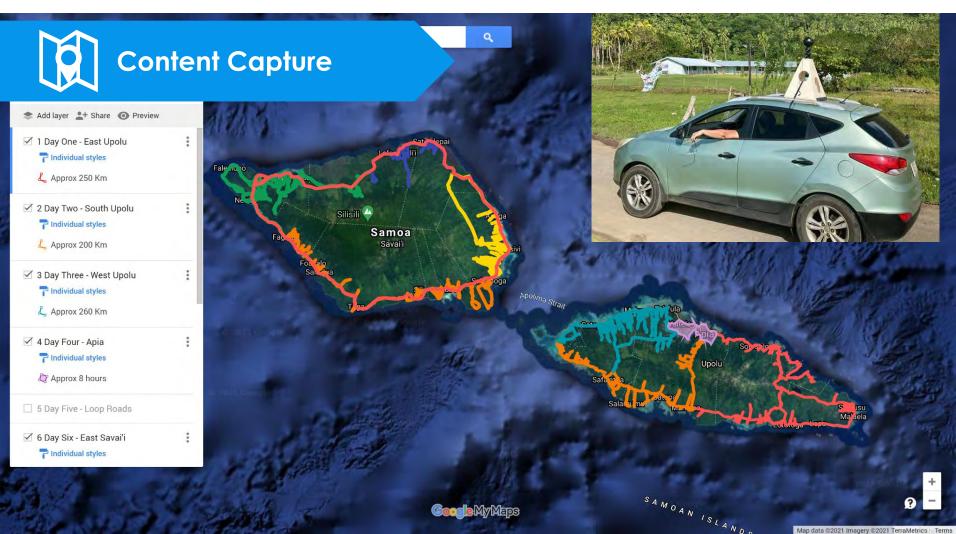

### Google Street View Trusted

In addition to more traditional agency services, we provide support across a wide variety of **Google Products**, to improve exposure, conversion, quality and accuracy of information about the destination and the businesses within.

### Value of Street View

Street View is important for its visual aspects - helping potential visitors to discover and understand the destination prior to their trip...

...but it also provides tremendous additional value. Updating the **underlying map data layer** - adding **new roads**, removing closed roads, updating **road names**, changes to traffic flow, **improve directions**, **navigation and wayfinding** for all users.