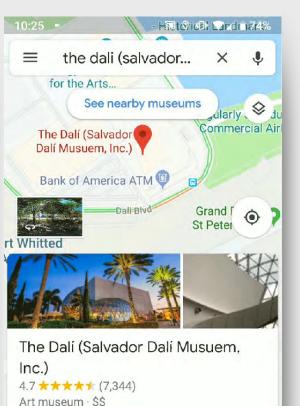

#### museum of samoa

Google

X I Q

Q Al O Maps D Images D News D Videos : More Settings Tools

About 31 600 000 results (0 65 seconds

#### https://www.samoa.travel > plan-book > activities + mus... +

Museum of Samoa | History & Culture | Pacific Heritage Falemata'aga - The Museum of Samoa is Samoa's national museum ... The museum is housed in a two-storey colonial building of over a century years old that was ...