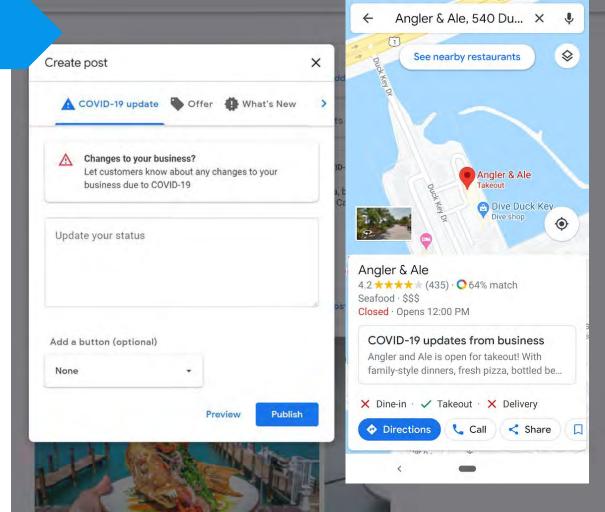

Source: https://www.tripadvisor.com/Covid19WhitepaperMay2020

Facebook's COVID-19 Update feature was created to help businesses share specific information related to pandemic circumstances and response.

The functionality is the same as making a regular post on Facebook, but you can specifically indicate information is **COVID-related**. This type of post will have more visibility than a regular piece of content you'd share.

You can access this feature via your business's Facebook page (it needs to be a Business Page and not a profile).

About COVID-19 Updates

Let people know how your products or services are changing during this time.

#### How should I use them?

Highlight the latest important updates in response to coronavirus (COVID-19), including:

- · New services you're offering
- Changes to product availability
- New safety practices

#### Why should I use them instead of a regular post? ....

COVID-19 updates can help you reach more people in your local community by appearing more visibly in different places on Facebook.

Mark as COVID-19 Update