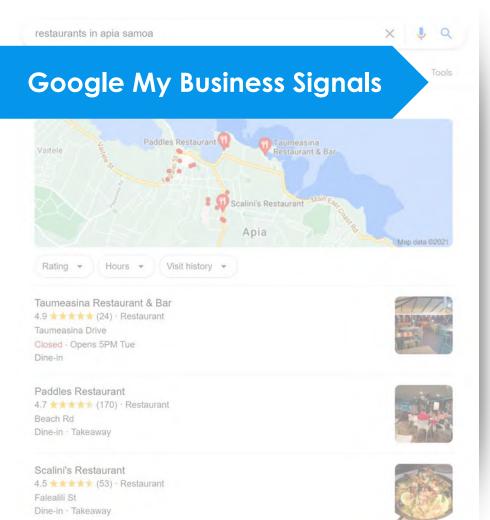

#### restaurants in apia samoa

X 🏮 Q

🔍 All 💿 Maps 🔚 Images 🖽 News ⊘ Shopping 🗄 More Settings Tools

About 1,020,000 results (0.97 seconds)

Taumeasina Restaurant & Bar 4.9 ★★★★★ (24) · Restaurant Taumeasina Drive Closed · Opens 5PM Tue Dine-in

Paddles Restaurant 4.7 ★★★★★ (170) · Restaurant Beach Rd Dine-in · Takeaway

Scalini's Restaurant 4.5 ★★★★★★★★★★ (53) · Restaurant Falealili St Dine-in · Takeaway

## **The Local Pack**

## But why • these three business profiles?

Business profiles are shown in **Search** & maps mobile & desktop business profiles drive more exposure and more engagement

GMB "Signals" include:

- Primary GMB category
- Additional GMB categories
- Physical address in city of search
- Completeness of GMB listing
- Verified GMB listing