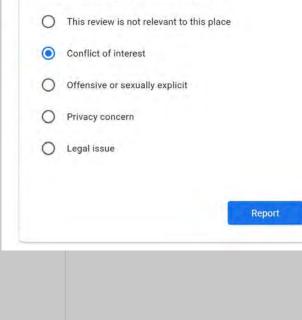

e: Reported reviews may take up to 72 hours to be evaluated.

| Review                                                          | Rating    | Posting date |                   |                        |
|-----------------------------------------------------------------|-----------|--------------|-------------------|------------------------|
| this place is the best                                          | 5/5 stars | 2020-03-29   | View on<br>Maps 🖸 | Report a problem       |
| Very lovely staff,<br>answered all of my<br>questions expertly. | 5/5 stars | 2019-06-15   | View on<br>Maps ☑ | Report a problem<br>12 |
|                                                                 | All ite   | ems shown    |                   |                        |

#### What's wrong with this review?



## support.google.com/business/workflow/9945796

TRY FOR FREE

Login

Posted in Bright Ideas / Learn on November 6, 2019.

#### Fake Reviews Are a Real Problem: 8 Statistics That Show Why



## **Review Dispute Services**

If you can't get rid of reviews and you're convinced they're fake there are services you can use, but remember that there are no guarantees.



### **Top Performer Secrets**



# Encouraging Positive Reviews



In which ways have you been asked by a local business to leave a review?





Set up a "short name" for your business. Short names are unique, and have to be based off :

- display name
- existing branding
- current custom URLs
- name of your linked website



## <u>g.page/YourShortname</u> <u>g.page/YourShortname/review</u>





review us

on Google

## marketi