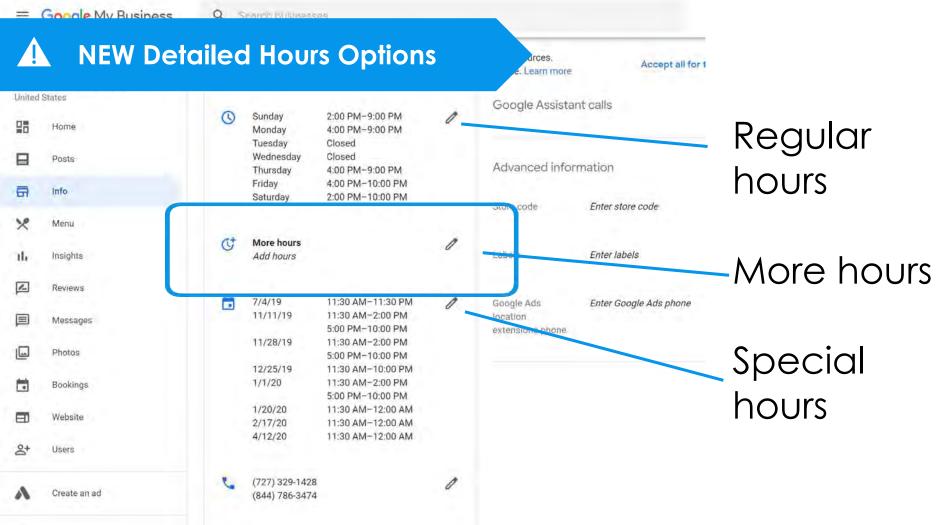

| Users                                                  |   | 1.44                                                                       |                                                                                                                   |   |                                                                    |
| ٨         | Create an ad                                           | C | (727) 329-1428<br>(844) 786-3474                                           |                                                                                                                   | 0 | miles                                                              |



Hours are the 2nd most commonly missing item

**19%** Of incomplete listings in our audit of 50,000 were missing hours.











#### = Google My Business

Miles Partnership

1919 Restaurant

1955 Avenida Doctor Ashford San Juan 18902 Puenc Ricc

| -        | Home         |
|----------|--------------|
|          | Posts        |
| A        | inta         |
| th       | Insights     |
| ×        | Reviews      |
|          | Messaging    |
| <u> </u> | Photos       |
|          | Website      |
| 2*       | Users        |
| A        | Greate an ad |

|         | hen this business has an irregular scl | Keep "Specie | arnours up i |
|---------|----------------------------------------|--------------|--------------|
| 4/16/18 | Open 11:30 am                          | A            |              |
|         | ADD HOURS                              |              |              |
| 9/30/18 | Closed X