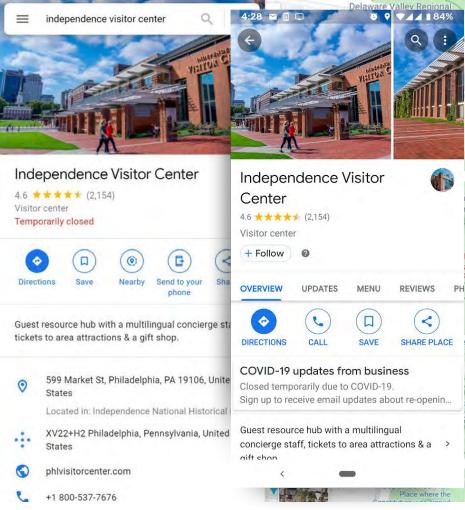

# 25,518,074

Annual Online Audience

Including:

Website visits, social media views, search exposures and maps exposures

Information provided by Nicole Woods for Independence Visitor Center Corp.

### **Case Study**

**25,518,074** Annual Online Audience

22,542,336

Came from Google products and services, directly related to the business profile

Information provided by Nicole Woods for Independence Visitor Center Corp.

der

itor

sta

phol

Information provided by Nicole Woods for Independence Visitor Center Corp.

restaurants in apia samoa