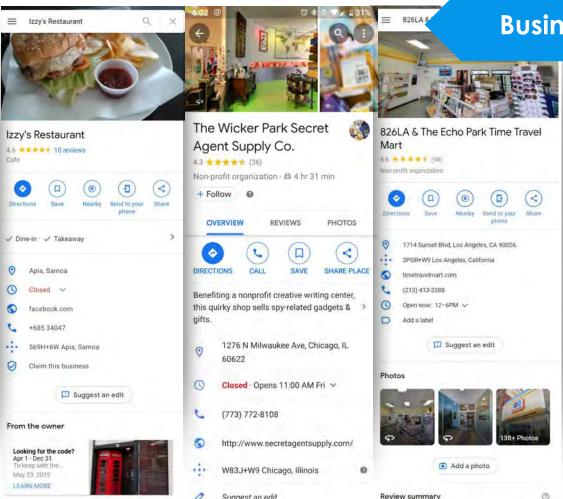

Paddles Restaurant 170 reviews Restaurant < Share Directions Save phone ✓ Dine-in · ✓ Takeaway Beach Rd, Apia, Samoa Open now: 5-10:30pm ~ 685 21819 569R+X6 Apia, Samoa Claim this business Add a label