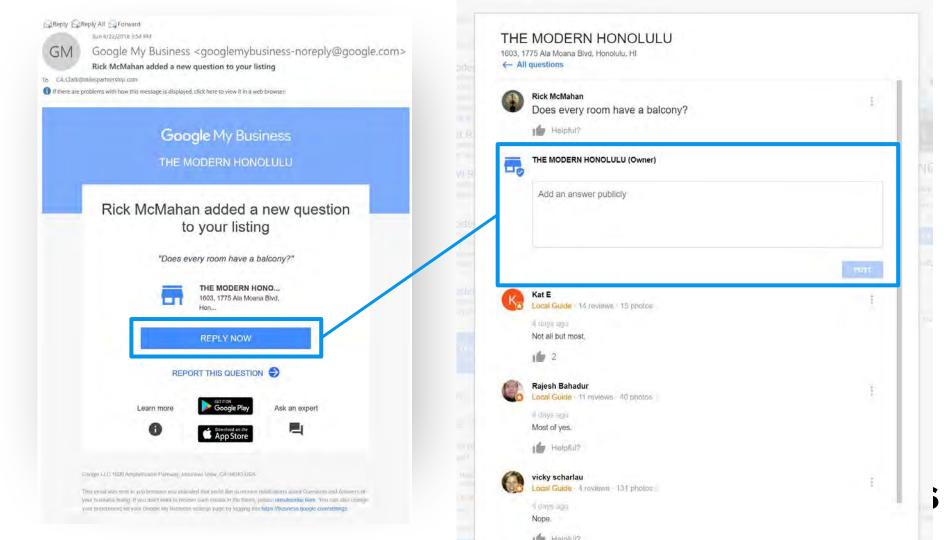

# Ask A Question

### SUMMARY:

If you have a question or an issue you can't find the answer to, ask our support team! Make sure to include relevant information and URLs where appropriate so we can see the specifics.

| includes of the second s |  |
|-----------------------------------------------------------------------------------------------------------------------------------------------------------------------------------------------------------------------------------------------------------------------------------------------------------------------------------------------------------------------------------------------------------------------------------------------------------------------------------------------------------------------------------------------------------------------------------------------------------------------------------------------------------------------------------------------------|--|
| Your Name                                                                                                                                                                                                                                                                                                                                                                                                                                                                                                                                                                                                                                                                                           |  |
|                                                                                                                                                                                                                                                                                                                                                                                                                                                                                                                                                                                                                                                                                                     |  |
|                                                                                                                                                                                                                                                                                                                                                                                                                                                                                                                                                                                                                                                                                                     |  |
| Business Name                                                                                                                                                                                                                                                                                                                                                                                                                                                                                                                                                                                                                                                                                       |  |
|                                                                                                                                                                                                                                                                                                                                                                                                                                                                                                                                                                                                                                                                                                     |  |
|                                                                                                                                                                                                                                                                                                                                                                                                                                                                                                                                                                                                                                                                                                     |  |
| Your Location                                                                                                                                                                                                                                                                                                                                                                                                                                                                                                                                                                                                                                                                                       |  |
| (City and State)                                                                                                                                                                                                                                                                                                                                                                                                                                                                                                                                                                                                                                                                                    |  |
| 1.1.1                                                                                                                                                                                                                                                                                                                                                                                                                                                                                                                                                                                                                                                                                               |  |
| Contact Email                                                                                                                                                                                                                                                                                                                                                                                                                                                                                                                                                                                                                                                                                       |  |