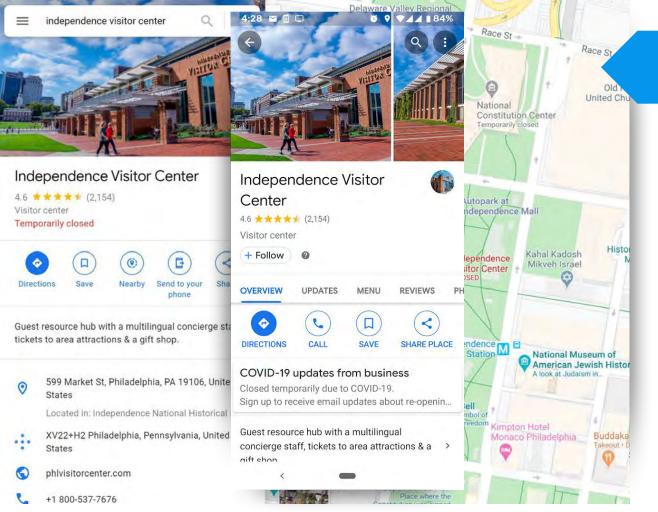

# 25,518,074

Annual Online Audience

Including:

Website visits, social media views, search exposures and maps exposures

Information provided by Nicole Woods for Independence Visitor Center Corp.

### **Case Study**

**25,518,074** Annual Online Audience

22,542,336

Came from Google products and services, directly related to the business profile

Information provided by Nicole Woods for Independence Visitor Center Corp.

der

itor

sta

phol

Information provided by Nicole Woods for Independence Visitor Center Corp.

restaurants in apia samoa