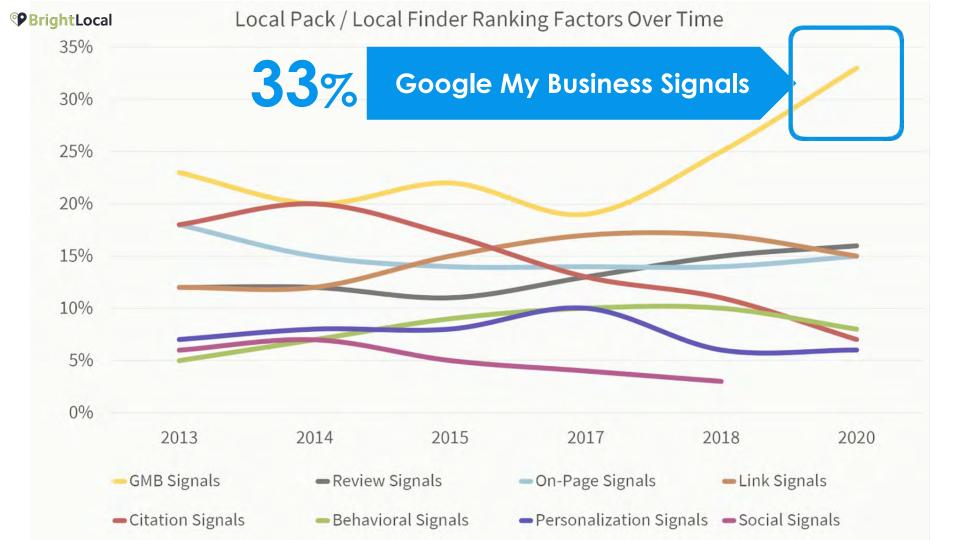

### The Local Pack

# Result of a search for a **keyword** + a **location**

# But why • these three business profiles?

GMB "Signals" include:

- Primary GMB category
- Additional GMB categories
- Physical address in city of search
- Completeness of GMB listing
- Verified GMB listing