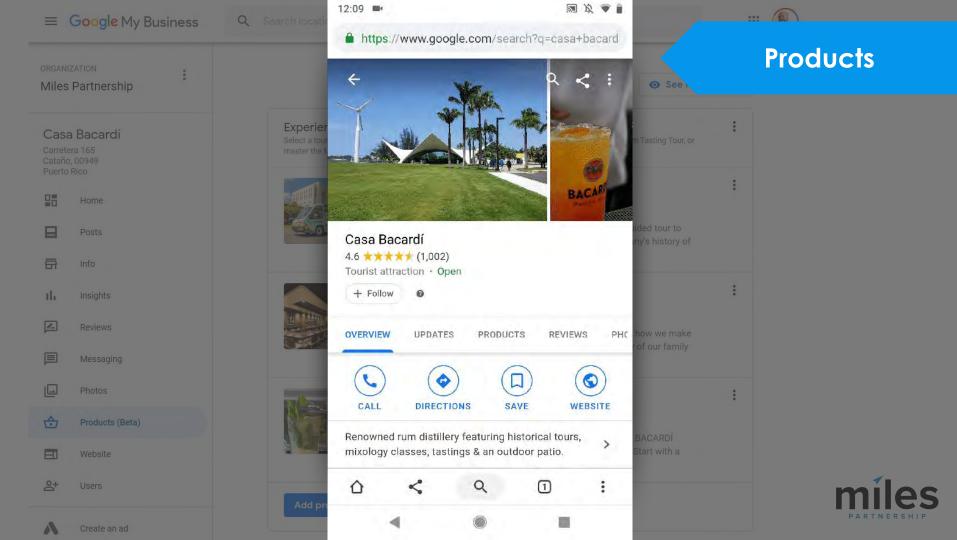

### Google Street View Trusted

In addition to more traditional agency services, we provide support across a wide variety of **Google Products**, to improve exposure, conversion, quality and accuracy of information about the destination and the businesses within.

### Value of Street View

Street View is important for its visual aspects - helping potential visitors to discover and understand the destination prior to their trip...

...but it also provides tremendous additional value. Updating the **underlying map data layer** - adding **new roads**, removing closed roads, updating **road names**, changes to traffic flow, **improve directions**, **navigation and wayfinding** for all users.