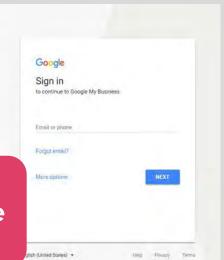

## Start with this link: <a href="https://business.google.com/create/pvp">https://business.google.com/create/pvp</a>

Sign in with account which will "own" the listing.

Enters the unique verification code provided to you, process is completed.

| ← → C                                                                          | ☆ | ۲ | : |
|--------------------------------------------------------------------------------|---|---|---|
| Google My Business                                                             | 0 | ( | D |
| Enter your unique verification code below                                      |   |   |   |
| You're only a few steps away from managing your business on Google. Learn more |   |   |   |
| PIN number                                                                     |   |   |   |
|                                                                                |   |   |   |
| Getstarted                                                                     |   |   |   |

## <u>business.google.com/create/pvp</u>

## business.google.com/create/pvp

Start with this link: <a href="https://business.google.com/create/pvp">https://business.google.com/create/pvp</a>

Contact STA to have your business added to Google Maps

Sign in with account which will "own" the listing.

Enters the unique verification code provided to you, process is completed.

| Enter your unique verification code<br>below                                   |  |
|--------------------------------------------------------------------------------|--|
| You're only a few steps away from managing your business on Google. Learn more |  |
| PIN number                                                                     |  |