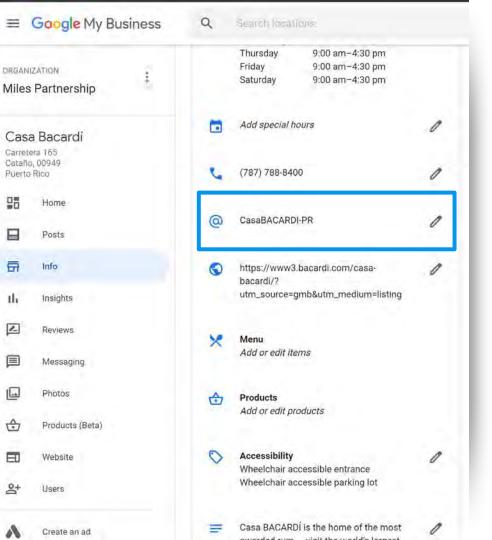

ed all of my<br>questions expertly. | 5/5 stars | 2019-06-15   | View on<br>Maps ☑ | Report a problem<br>12 |
|                                                                 | All ite   | ems shown    |                   |                        |

#### What's wrong with this review?



## support.google.com/business/workflow/9945796

TRY FOR FREE

Login

Posted in Bright Ideas / Learn on November 6, 2019.

#### Fake Reviews Are a Real Problem: 8 Statistics That Show Why



## **Review Dispute Services**

If you can't get rid of reviews and you're convinced they're fake there are services you can use, but remember that there are no guarantees.



### **Top Performer Secrets**



# Encouraging Positive Reviews



In which ways have you been asked by a local business to leave a review?





Set up a "short name" for your business. Short names are unique, and have to be based off :

- display name
- existing branding
- current custom URLs
- name of your linked website



## <u>g.page/YourShortname</u> <u>g.page/YourShortname/review</u>





review us

on Google

## marketingkit.withgoogle.com

# Free stickers, posters, social posts, and more – from your Business Profile on Google

Enter business name



# Kick off your marketing with a printable poster

Download your in-store kit and receive printable posters, signs and stickers for your business.

Download In-store Kit

G Muddy Paws Downtown "Great service provided and you can do it yourself if you prefer." Journatto Z's # # # # minutore Support us with your reviews and photos on Google.

## Customize posts you can share to