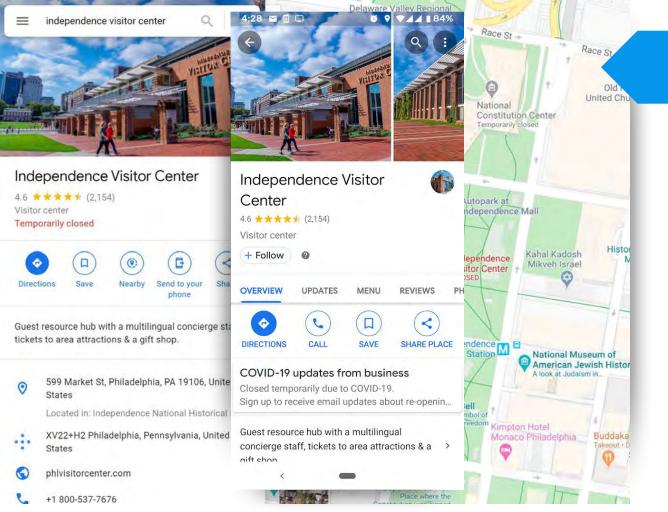

# 25,518,074

Annual Online Audience

Including:

Website visits, social media views, search exposures and maps exposures

Information provided by Nicole Woods for Independence Visitor Center Corp.

### **Case Study**

**25,518,074** Annual Online Audience

22,542,336

Came from Google products and services, directly related to the business profile

Information provided by Nicole Woods for Independence Visitor Center Corp.

der

itor

sta

phol

Information provided by Nicole Woods for Independence Visitor Center Corp.

restaurants in apia samoa