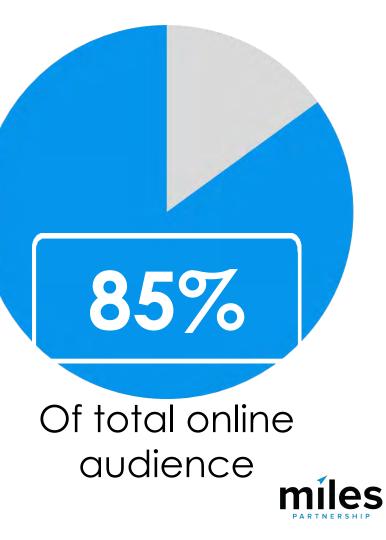

### **Case Study**

**25,518,074** Annual Online Audience

22,542,336

Came from Google products and services, directly related to the business profile

Information provided by Nicole Woods for Independence Visitor Center Corp.