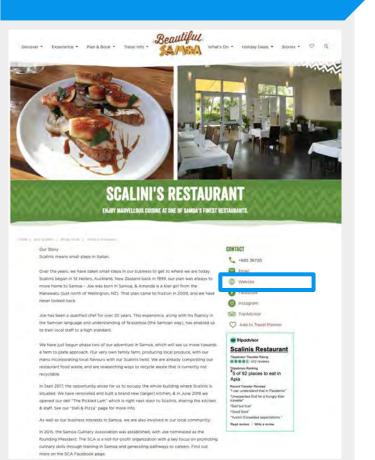

### **Business Profile in SERP**

... Saleufi Street, Apia, Upolu 00000 Samoa +685 34047 Website.

https://www.tripadvisor.co.nz > ... > Apia Restaurants 🔻

#### Izzy's restaurant. A must place to eat in Samoa! - Picture of ...

Izzy's, Upolu Picture: Izzy's restaurant. A must place to eat in Samoa! - Check out Tripadvisor members' 66 candid photos and videos.

https://www.facebook.com > Places > Apia, Samoa > Cafe \*

#### Izzy's Restaurant in Apia, Samoa - Facebook

Izzy's, Apia, Samoa. 2599 likes · 21 talking about this · 37 were here. Open Mondays -Saturdays 7.30am - 2pm. Take out or dine in. Call 34047 to order...

https://m.facebook.com > profile -

Izzy's Restaurant - Apia, Samoa - Cafe | Facebook

Izzy's Restaurant, Apia, Samoa. 116 likes · 1 talking about this · 250 were here. Cafe.

https://www.samoa.travel > plan-book > activities > izzys 🔻

LZZY'S | Apia Cafe Samoa Restaurant | Pacific Island Cuisine LZZY'S in Apia, Samoa, is open for breakfast and lunch. Take out or relax in our air conditioned

The Freakybuttrue Peculiarium and Museum

| Website | Directions | Save |
|---------|------------|------|
| 4400210 | Directions | oave |