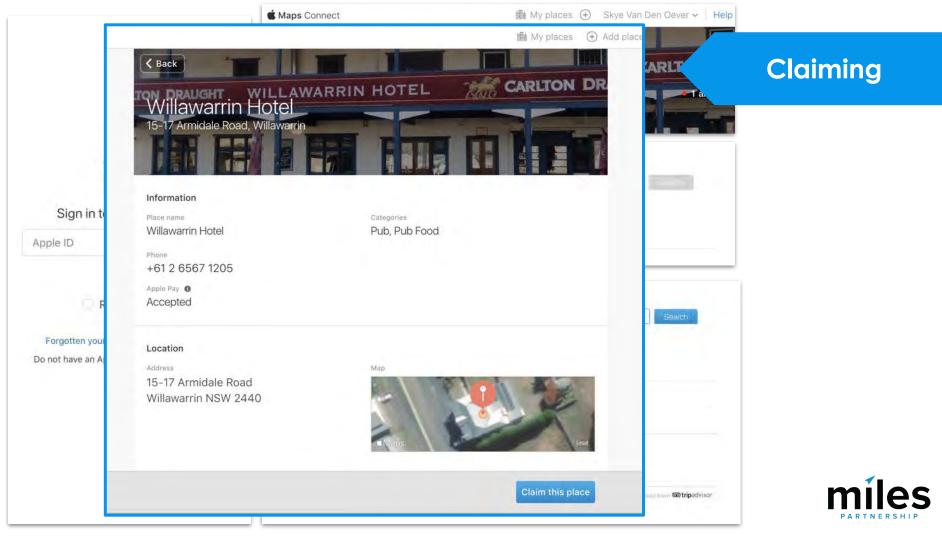

## Start with this link: <a href="https://business.google.com/create/pvp">https://business.google.com/create/pvp</a>

Sign in with account which will "own" the listing.

Enters the unique verification code provided to you, process is completed.

## business.google.com/create/pvp

Start with this link: <a href="https://business.google.com/create/pvp">https://business.google.com/create/pvp</a>

Contact STA to have your business added to Google Maps

Sign in with account which will "own" the listing.

Enters the unique verification code provided to you, process is completed.

| Enter your unique verification code<br>below                                   |  |
|--------------------------------------------------------------------------------|--|
| You're only a few steps away from managing your business on Google. Learn more |  |
| PIN number                                                                     |  |