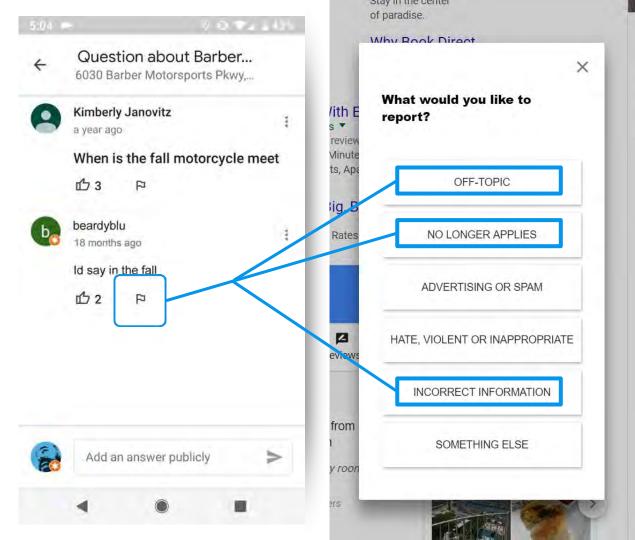

# Ask A Question

### SUMMARY:

If you have a question or an issue you can't find the answer to, ask our support team! Make sure to include relevant information and URLs where appropriate so we can see the specifics.

| includes of the second s |  |
|-----------------------------------------------------------------------------------------------------------------------------------------------------------------------------------------------------------------------------------------------------------------------------------------------------------------------------------------------------------------------------------------------------------------------------------------------------------------------------------------------------------------------------------------------------------------------------------------------------------------------------------------------------------------------------------------------------|--|
| Your Name                                                                                                                                                                                                                                                                                                                                                                                                                                                                                                                                                                                                                                                                                           |  |
|                                                                                                                                                                                                                                                                                                                                                                                                                                                                                                                                                                                                                                                                                                     |  |
|                                                                                                                                                                                                                                                                                                                                                                                                                                                                                                                                                                                                                                                                                                     |  |
| Business Name                                                                                                                                                                                                                                                                                                                                                                                                                                                                                                                                                                                                                                                                                       |  |
|                                                                                                                                                                                                                                                                                                                                                                                                                                                                                                                                                                                                                                                                                                     |  |
|                                                                                                                                                                                                                                                                                                                                                                                                                                                                                                                                                                                                                                                                                                     |  |
| Your Location                                                                                                                                                                                                                                                                                                                                                                                                                                                                                                                                                                                                                                                                                       |  |
| (City and State)                                                                                                                                                                                                                                                                                                                                                                                                                                                                                                                                                                                                                                                                                    |  |
| 1.1.1                                                                                                                                                                                                                                                                                                                                                                                                                                                                                                                                                                                                                                                                                               |  |
| Contact Email                                                                                                                                                                                                                                                                                                                                                                                                                                                                                                                                                                                                                                                                                       |  |