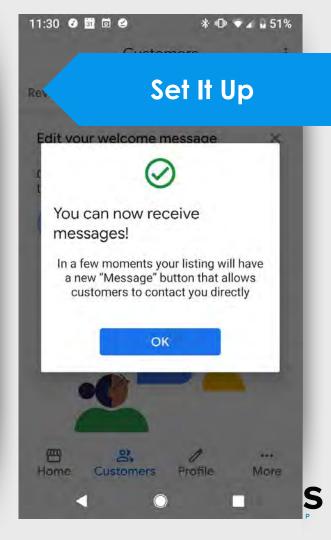

th fresh promotions

Come back to get new materials for your business throughout the year.

Try new styles

# GMB - Messages



#### **Messaging Tab**







Messaging allows customers to **connect with you directly** (and privately) through your business profile with questions and concerns.



## **NEW Web Messaging**







Important: By early March 2021, all businesses will have access to messaging on the web.

21:18

#### Michelle Clark



Do you have any rambo style cheese knives?

Oh for sure, actually the cheese knives used in the upcoming Rambo Six movie are from our store!

Now · Delivered

:::

.

Type message



11:30 🔮 🛅 😂 🛛 🐐 🕼 💌 🖌 😼 51%

× Edit your welcome message

Create an automatic greeting for customers that message you

Welcome Message

Hi! How can I help you today?





|                            | Google My Business     | Q Search businesses                                                                              | *** | 6 |
|----------------------------|------------------------|--------------------------------------------------------------------------------------------------|-----|---|
| organi<br>Miles            | IZATION<br>Partnership |                                                                                                  |     |   |
| 61 Hav<br>Duck K<br>United |                        |                                                                                                  |     |   |
|                            | Home<br>Posts          |