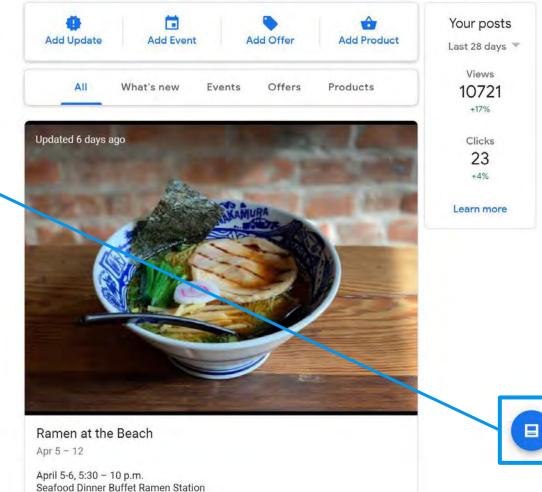

Paddles Restaurant 170 reviews Restaurant < Share Directions Save phone ✓ Dine-in · ✓ Takeaway Beach Rd, Apia, Samoa Open now: 5-10:30pm ~ 685 21819 569R+X6 Apia, Samoa Claim this business Add a label