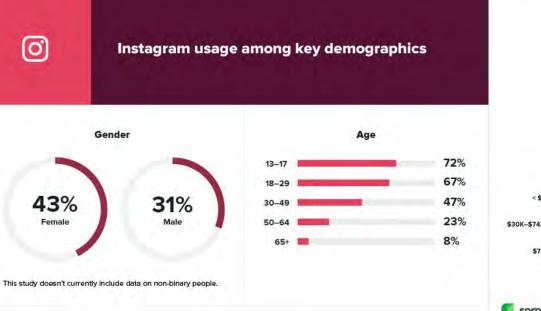

# How do consumers research online?

Important sources of information about your business!

- Google My Business
- Facebook for Business
- Instagram for Business
- TripAdvisor
- Apple Maps
- Samoa.Travel
- 🗅 Airbnb

### Facebook

| ÷                  | Sa         | moa Touris                  | sm - Hom | e            |            |
|--------------------|------------|-----------------------------|----------|--------------|------------|
|                    |            | WE MISS                     | YOU!     |              |            |
|                    |            |                             | 4        |              |            |
| Beautiful<br>SAMOA |            | a Tourism<br>Travel Website | 1        |              | Liked      |
|                    | 🖽 Bo       | ok Now                      |          | 0            |            |
| 101,836            | people lik | e this                      |          |              |            |
| Home               | Posts      | Reviews                     | Videos   | Pho          | tos Con    |
| About              |            |                             |          | Ø Sug        | gest Edits |
| the state          | -          | 0                           |          |              | 1          |
| 0                  |            | 2                           | Ma       | and a second | 2          |
| A.                 |            |                             |          |              |            |

- Facebook has more than **2.7 billion monthly** active users across mobile, desktop and app platforms
- 76% of surveyed 18-34 year old travelers who are weekly users of Facebook use Facebook
   for travel-related activities

### Google & Google Maps

- The Maps product generates 3 billion direct connections between businesses and users per month. (Google's Economic Impact data, 2019)
- **79% of consumers** who use navigation apps as part of leisure travel use Google Maps.

(Skift Report, Deep Dive into Google, 2020)

• 67% of survey respondents cited use of Maps' "Explore Nearby" feature as part of researching or booking a recent trip.

(Phocuswright, Travel Technology Survey, Q4 2019)

### **Tripadvisor**

- TripAdvisor has 463 million unique visitors monthly across mobile, desktop and app platforms
- According to a customer survey in May 2020, have spent up to five hours in the last week planning their next trip post COVID-19
- 53% of respondents said they would **do more** research when planning their trip post COVID-19