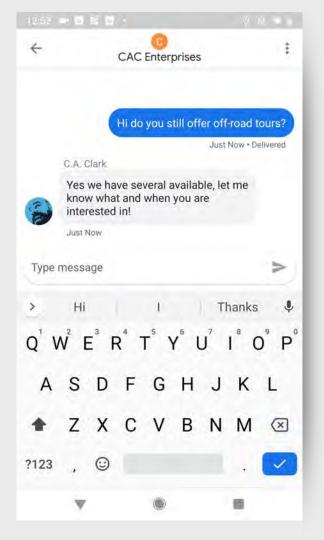

# Ask A Question

### SUMMARY:

If you have a question or an issue you can't find the answer to, ask our support team! Make sure to include relevant information and URLs where appropriate so we can see the specifics.

| includes of the second s |  |
|-----------------------------------------------------------------------------------------------------------------------------------------------------------------------------------------------------------------------------------------------------------------------------------------------------------------------------------------------------------------------------------------------------------------------------------------------------------------------------------------------------------------------------------------------------------------------------------------------------------------------------------------------------------------------------------------------------|--|
| Your Name                                                                                                                                                                                                                                                                                                                                                                                                                                                                                                                                                                                                                                                                                           |  |
|                                                                                                                                                                                                                                                                                                                                                                                                                                                                                                                                                                                                                                                                                                     |  |
|                                                                                                                                                                                                                                                                                                                                                                                                                                                                                                                                                                                                                                                                                                     |  |
| Business Name                                                                                                                                                                                                                                                                                                                                                                                                                                                                                                                                                                                                                                                                                       |  |
|                                                                                                                                                                                                                                                                                                                                                                                                                                                                                                                                                                                                                                                                                                     |  |
|                                                                                                                                                                                                                                                                                                                                                                                                                                                                                                                                                                                                                                                                                                     |  |
| Your Location                                                                                                                                                                                                                                                                                                                                                                                                                                                                                                                                                                                                                                                                                       |  |
| (City and State)                                                                                                                                                                                                                                                                                                                                                                                                                                                                                                                                                                                                                                                                                    |  |
| 1.1.1                                                                                                                                                                                                                                                                                                                                                                                                                                                                                                                                                                                                                                                                                               |  |
| Contact Email                                                                                                                                                                                                                                                                                                                                                                                                                                                                                                                                                                                                                                                                                       |  |

### STA Contact kristian@samoa.travel

Glossary of Terms

Or

En

SE

Di

Ot

Ho