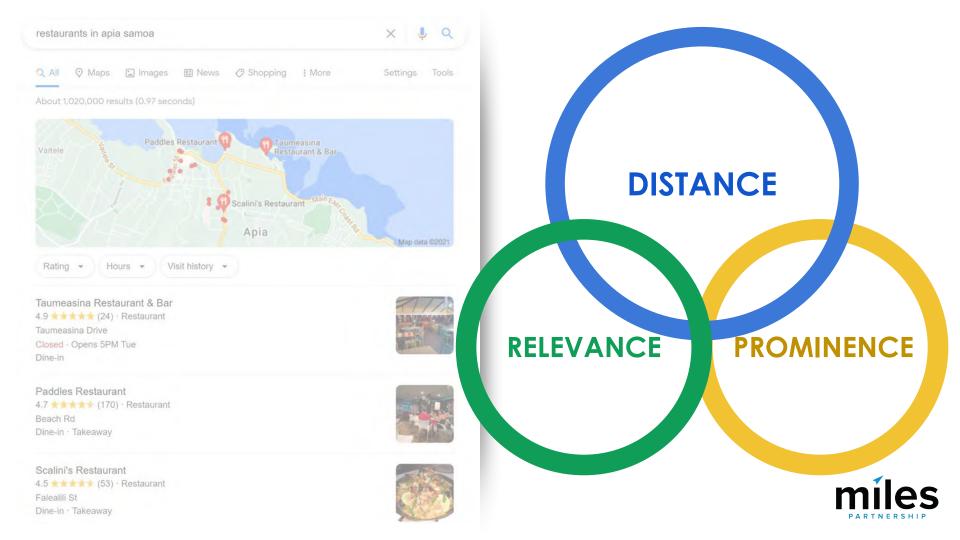

der

itor

sta

phol

Information provided by Nicole Woods for Independence Visitor Center Corp.

restaurants in apia samoa

#### × 🏮 Q

🝳 All 💿 Maps 🔚 Images 🗉 News 🧷 Shopping 🗄 More Settings Tools

About 1,020,000 results (0.97 seconds)

Taumeasina Restaurant & Bar 4.9 \* \* \* \* \* (24) · Restaurant Taumeasina Drive Closed · Opens 5PM Tue Dine-in

Paddles Restaurant 4.7 ★★★★★ (170) · Restaurant Beach Rd Dine-in · Takeaway

Scalini's Restaurant 4.5 ★★★★★★★★★★★ (53) · Restaurant Falealili St Dine-in · Takeaway

### The Local Pack

# Result of a search for a **keyword** + a **location**