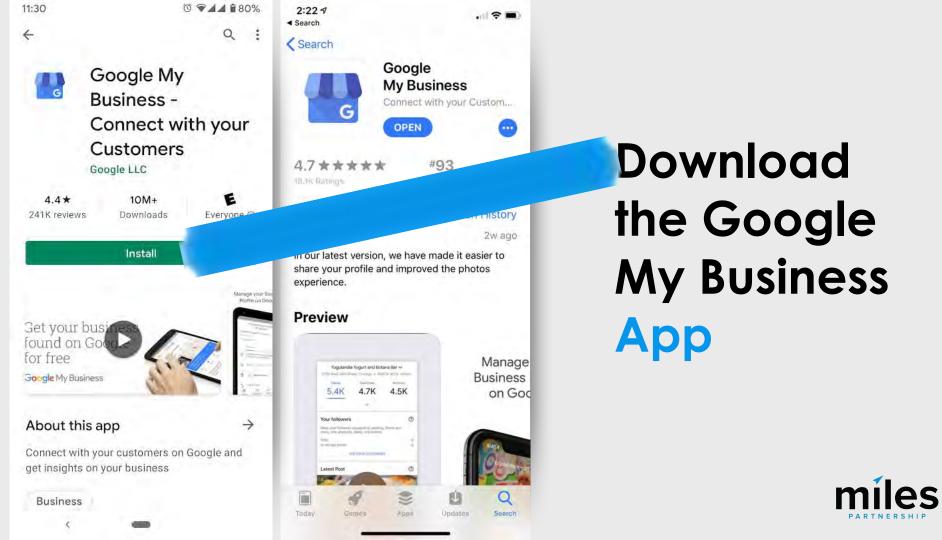

need to claim your business listing to get access to many of the features.







## **Verification Codes How To**

## business.google.com/create/pvp

Start with this link: <a href="https://business.google.com/create/pvp">https://business.google.com/create/pvp</a>



Contact STA to have your business added to Google Maps

Sign in with account which will "own" the listing.



Enters the unique verification code provided to you, process is completed.

| Enter your unique verification code<br>below                                   |  |
|--------------------------------------------------------------------------------|--|
| You're only a few steps away from managing your business on Google. Learn more |  |
| PIN number                                                                     |  |



|