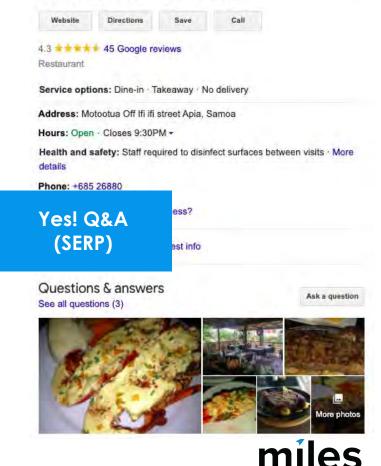

# Ask A Question

**Ouestions & answers** Ask a question O: Do they accept credit cards for the entrance fee? A: Yes. But why not wear an amazing costume and get in free...

See all questions (5)

Popular times 0