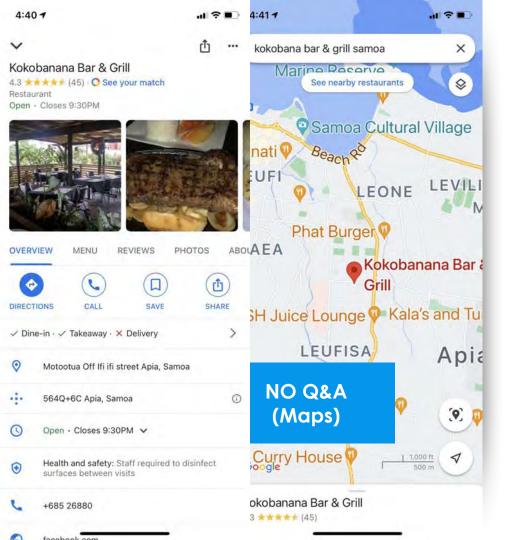

# Ask A Question

### SUMMARY:

If you have a question or an issue you can't find the answer to, ask our support team! Make sure to include relevant information and URLs where appropriate so we can see the specifics.

| includes of the second s |  |
|-----------------------------------------------------------------------------------------------------------------------------------------------------------------------------------------------------------------------------------------------------------------------------------------------------------------------------------------------------------------------------------------------------------------------------------------------------------------------------------------------------------------------------------------------------------------------------------------------------------------------------------------------------------------------------------------------------|--|
| Your Name                                                                                                                                                                                                                                                                                                                                                                                                                                                                                                                                                                                                                                                                                           |  |
|                                                                                                                                                                                                                                                                                                                                                                                                                                                                                                                                                                                                                                                                                                     |  |
|                                                                                                                                                                                                                                                                                                                                                                                                                                                                                                                                                                                                                                                                                                     |  |
| Business Name                                                                                                                                                                                                                                                                                                                                                                                                                                                                                                                                                                                                                                                                                       |  |
|                                                                                                                                                                                                                                                                                                                                                                                                                                                                                                                                                                                                                                                                                                     |  |
|                                                                                                                                                                                                                                                                                                                                                                                                                                                                                                                                                                                                                                                                                                     |  |
| Your Location                                                                                                                                                                                                                                                                                                                                                                                                                                                                                                                                                                                                                                                                                       |  |
| (City and State)                                                                                                                                                                                                                                                                                                                                                                                                                                                                                                                                                                                                                                                                                    |  |
| 1.1.1                                                                                                                                                                                                                                                                                                                                                                                                                                                                                                                                                                                                                                                                                               |  |
| Contact Email                                                                                                                                                                                                                                                                                                                                                                                                                                                                                                                                                                                                                                                                                       |  |

#### Share more details about your property's response to COVID-19

Once you've selected your safety measures, add a customized message to your Tripadvisor listing to share even more details about what you're doing to minimize the impact of COVID-19. Your message, contact details and a link to the Q&A feature will appear on your listing page.

**Ouestions & answers** Ask a question O: Do they accept credit cards for the entrance fee? A: Yes. But why not wear an amazing costume and get in free...

See all questions (5)

Popular times 0