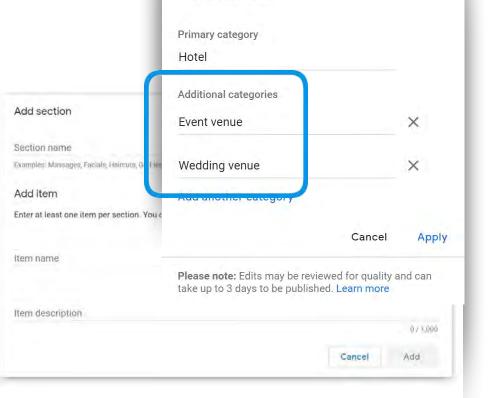

# But why • these three business profiles?

GMB "Signals" include:

- Primary GMB category
- Additional GMB categories
- Physical address in city of search
- Completeness of GMB listing
- Verified GMB listing

## But why • these three business profiles?

Business profiles are shown in **Search** & maps mobile & desktop business profiles drive more exposure and more engagement

GMB "Signals" include:

- Primary GMB category
- Additional GMB categories
- Physical address in city of search
- Completeness of GMB listing
- Verified GMB listing