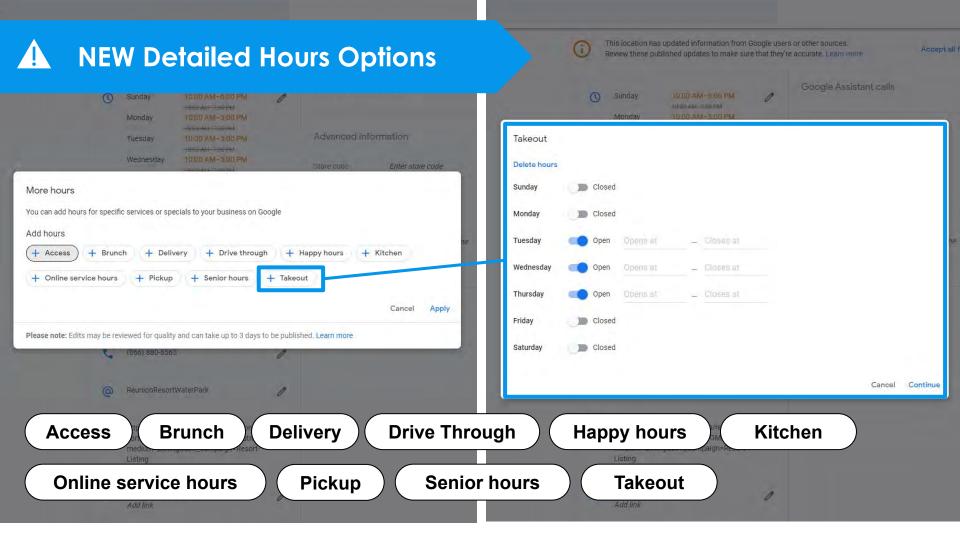

## Verification Codes How To

## <u>business.google.com/create/pvp</u>

## **Verification Codes How To**

## business.google.com/create/pvp

Start with this link: <a href="https://business.google.com/create/pvp">https://business.google.com/create/pvp</a>

Contact STA to have your business added to Google Maps