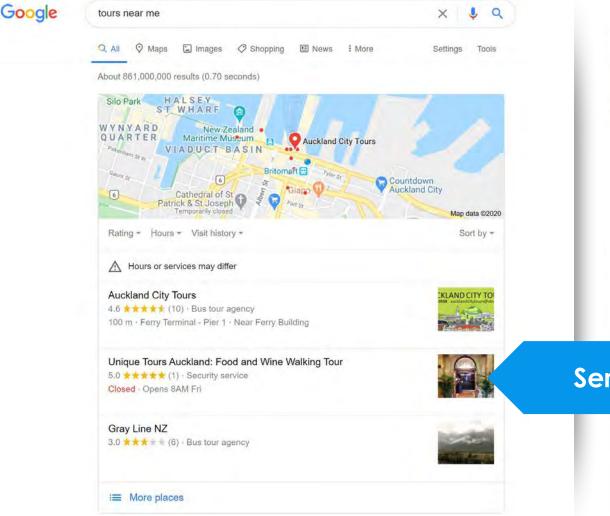

#### × 🏮 Q

🝳 All 💿 Maps 🔚 Images 🗉 News 🧷 Shopping 🗄 More Settings Tools

About 1,020,000 results (0.97 seconds)

Taumeasina Restaurant & Bar 4.9 \* \* \* \* \* (24) · Restaurant Taumeasina Drive Closed · Opens 5PM Tue Dine-in

Paddles Restaurant 4.7 ★★★★★ (170) · Restaurant Beach Rd Dine-in · Takeaway

Scalini's Restaurant 4.5 ★★★★★★★★★★★ (53) · Restaurant Falealili St Dine-in · Takeaway

### The Local Pack

# Result of a search for a **keyword** + a **location**