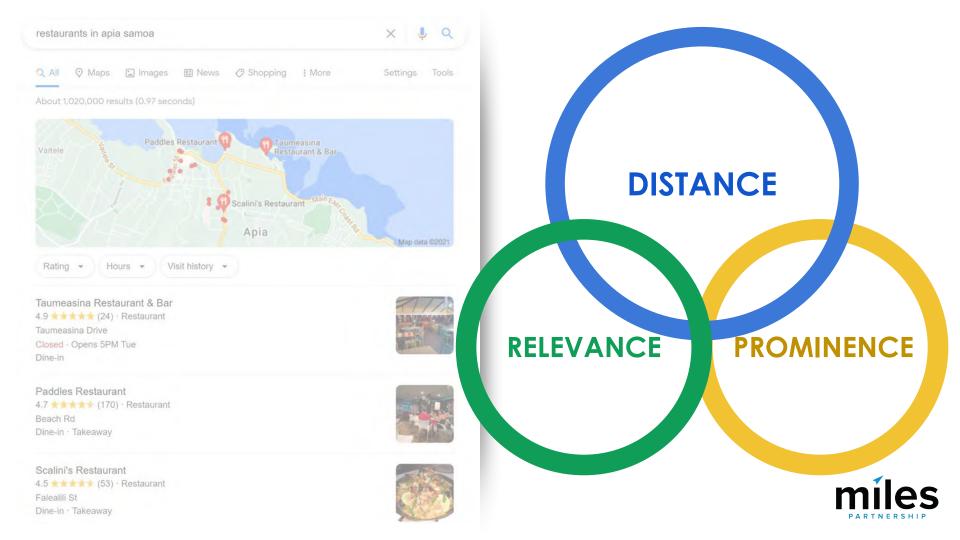

### The Local Pack

# Result of a search for a **keyword** + a **location**

#### restaurants in apia samoa

X 🏮 Q

🔍 All 💿 Maps 🔚 Images 🖽 News ⊘ Shopping 🗄 More Settings Tools

About 1,020,000 results (0.97 seconds)

Taumeasina Restaurant & Bar 4.9 ★★★★★ (24) · Restaurant Taumeasina Drive Closed · Opens 5PM Tue Dine-in

Paddles Restaurant 4.7 ★★★★★ (170) · Restaurant Beach Rd Dine-in · Takeaway

Scalini's Restaurant 4.5 ★★★★★★★★★★★ (53) · Restaurant Falealili St Dine-in · Takeaway

### **The Local Pack**

# But why • these three business profiles?

GMB "Signals" include:

- Primary GMB category
- Additional GMB categories
- Physical address in city of search
- Completeness of GMB listing
- Verified GMB listing