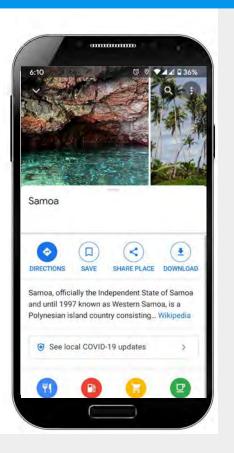

Paddles Restaurant 170 reviews Restaurant < Share Directions Save phone ✓ Dine-in · ✓ Takeaway Beach Rd, Apia, Samoa Open now: 5-10:30pm ~ 685 21819 569R+X6 Apia, Samoa Claim this business Add a label