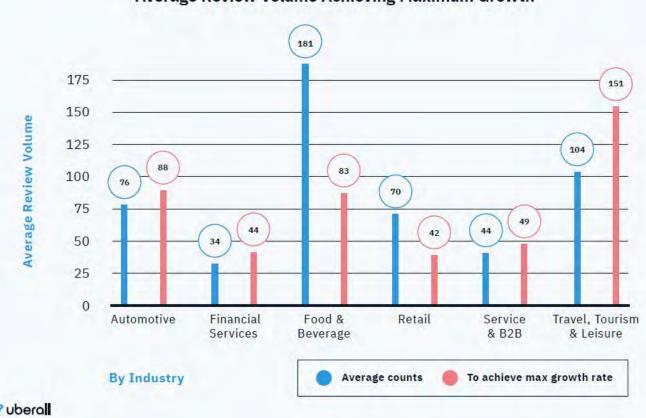

ce for your time and I look forward to speaking with you.

Best Regards. Jean Lee Guest Relations Manager



ocal Guide - 1 photo







\*\*\*\* 2 months ago



Mark Roders ocal Guide 147 reviews - 116 photos

🛨 🚖 🖉 👘 2 months ago

Customer reviews are posted by users directly to your Business Profile. They appear wherever your profile appears, and are the source of your "star rating".









BrightLocal: https://www.brightlocal.com/research/local-consumer-review-survey/



**Consumer Conversion Rate Increase** 

You should be targeting an average rating of 4.4 or higher to maximise conversion.



2 uberal

https://uberall.com/en-us/company/press-releases/study-brick-and-mortar-businesses-small-increase-in-online-ratings-boosts-conversion-by-25-percent

**Average Review Star Rating** 



Average Review Volume by Industry Measured Against the Average Review Volume Achieving Maximum Growth

> You should be targeting a review volume of 100+ to maximise growth

> > miles

https://uberall.com/en-us/company/press-releases/study-brick-and-mortar-businesses-small-increase-in-online-ratings-boosts-conversion-by-25-percent



# DISTANCE RELEVANCE PROMINENCE miles

### Local Pack / Local Finder Ranking Factors Over Time





## **Changes to Google Explore**

# Customer reviews also now appear prominently in maps under "Explore"

#### **Top Performer Secrets**



# Calculating your rating "vector"



Rating "Vector"

4.4 Overall 4.53 Last 15 On the rise Great!

Calculate the **average** score for your last 15 reviews and compare it to your overall average.



**Rating "Vector"** 

4