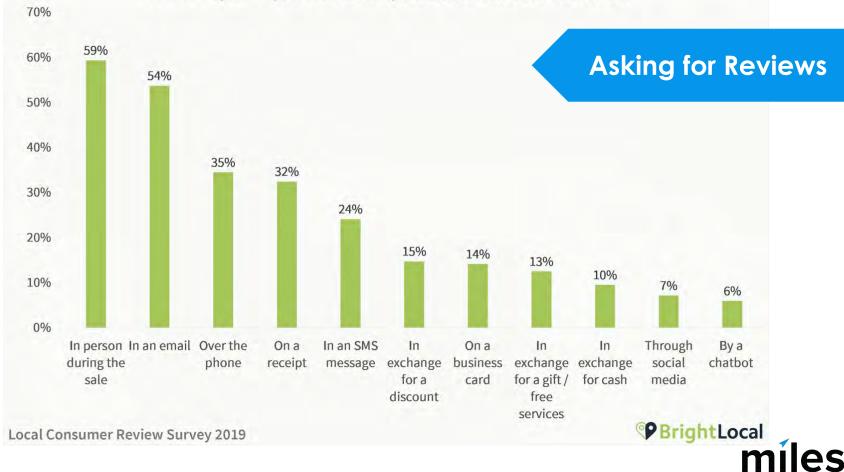

|
|-----------------------------------------------------------------|-----------|--------------|-------------------|------------------------|
| this place is the best                                          | 5/5 stars | 2020-03-29   | View on<br>Maps 🖸 | Report a problem       |
| Very lovely staff,<br>answered all of my<br>questions expertly. | 5/5 stars | 2019-06-15   | View on<br>Maps ☑ | Report a problem<br>12 |
|                                                                 | Allite    | ems shown    |                   |                        |

#### What's wrong with this review?



## support.google.com/business/workflow/9945796

### **Top Performer Secrets**



## Encouraging Positive Reviews



In which ways have you been asked by a local business to leave a review?





Set up a "short name" for your business. Short names are unique, and have to be based off :

- display name
- existing branding
- current custom URLs
- name of your linked website



## <u>g.page/YourShortname</u> <u>g.page/YourShortname/review</u>





review us

on Google

## marketingkit.withgoogle.com

## Free stickers, posters, social posts, and more – from your Business Profile on Google

Enter business name





## **Posting Content**





The Dalí (Salvador Dalí Musuem, Inc.)

Website Directions Save

4.7 \*\*\*\* 7,344 Google reviews

\$\$ · Museum in St. Petersburg, Florida

The Salvador Dalí Museum is an art museum in St. Petersburg, Florida, United States, dedicated to the works of Salvador Dalí. It houses the largest collection of Dalí's works outside Europe. It is located