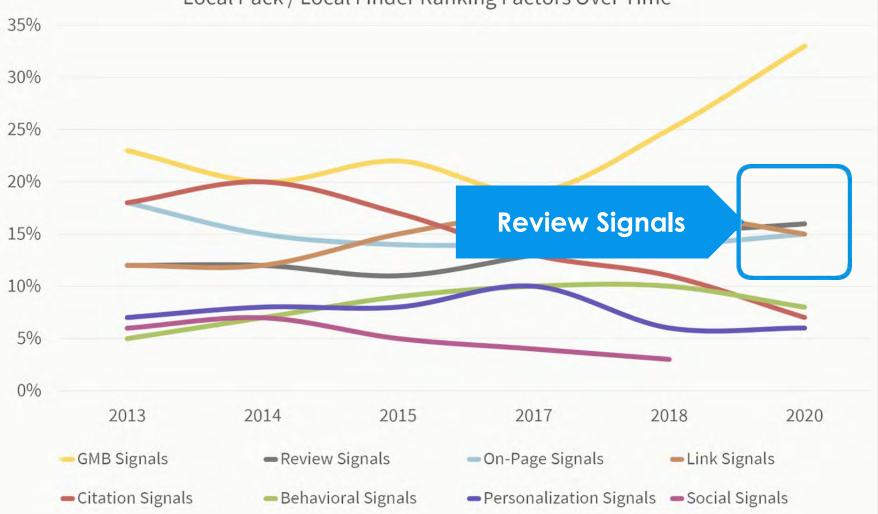

earch/local-consumer-review-survey/



**Consumer Conversion Rate Increase** 

You should be targeting an average rating of 4.4 or higher to maximise conversion.



⊘ uberal

https://uberall.com/en-us/company/press-releases/study-brick-and-mortar-businesses-small-increase-in-online-ratings-boosts-conversion-by-25-percent

**Average Review Star Rating** 



Average Review Volume by Industry Measured Against the Average Review Volume Achieving Maximum Growth

> You should be targeting a review volume of 100+ to maximise growth

> > miles

https://uberall.com/en-us/company/press-releases/study-brick-and-mortar-businesses-small-increase-in-online-ratings-boosts-conversion-by-25-percent



# DISTANCE RELEVANCE PROMINENCE miles

View all

### Local Pack / Local Finder Ranking Factors Over Time





## **Changes to Google Explore**

# Customer reviews also now appear prominently in maps under "Explore"

## **Top Performer Secrets**



# Calculating your rating "vector"



Rating "Vector"

4.4 Overall 4.53 Last 15 On the rise Great!

Calculate the **average** score for your last 15 reviews and compare it to your overall average.



**Rating** "Vector"

4.4 Overall 4.42 Last 15

Holding Steady No Worries Calculate the **average** score for your last 15 reviews and compare it to your overall average.



**Rating "Vector"** 

4.4 Dverall 4.10Last 15 Downward trend Better find out why!

Calculate the **average** score for your last 15 reviews and compare it to your overall average.



## **Top Performer Secrets**



# Responding To Reviews





The Average Conversion Rate of Business L