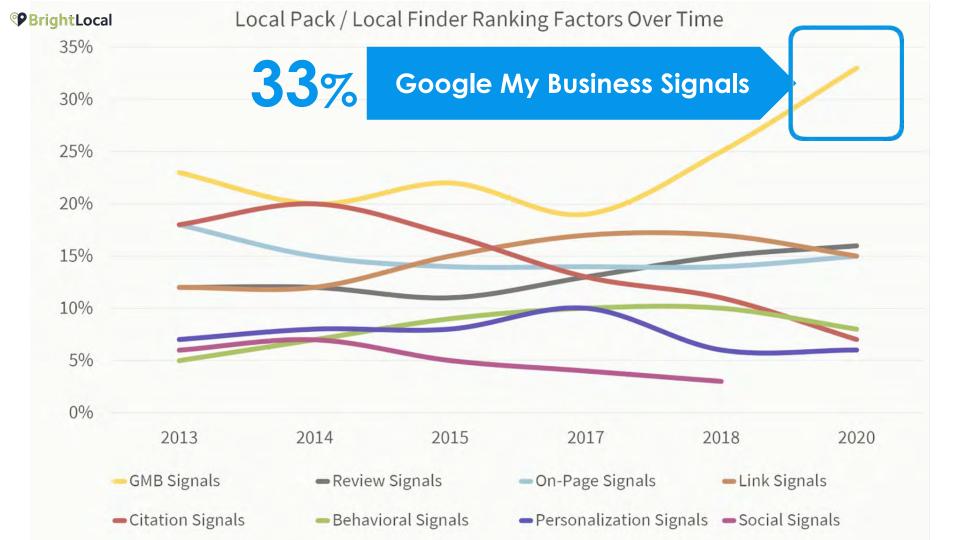

## **Verification and Completeness**

## 23%

Of the 50,000 listings audited, 23% were **unverified**, and (therefore) unmanaged.

But less than 1% of top performing listings are unverified.

<1%

Queens Park, Invercargill 4.7 \*\*\*\*\* 1,181 reviews Park Save Directions 81-hectare urba ole golf course den & fitness trail & aviary, p Claim this business Add hours