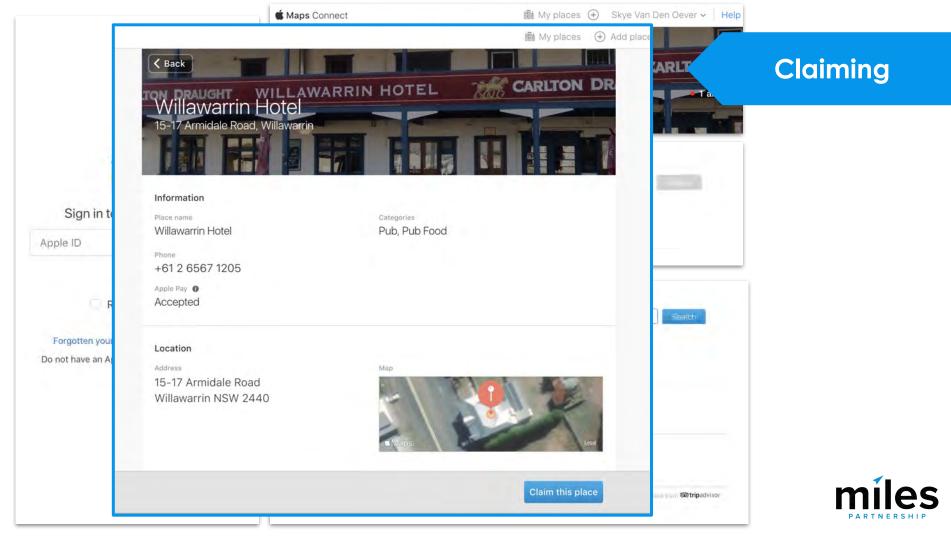

## Make Sure You've Claimed Your Business

Search for your business in maps and look for this icon.

If you see it - you'll need to claim your business listing to get access to many of the features.

Claim this business