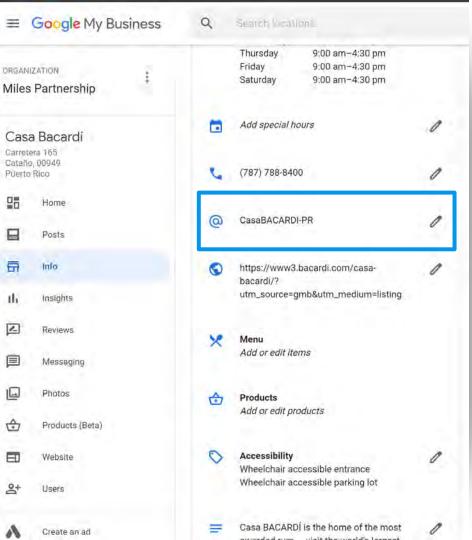

|
|-----------------------------------------------------------------|-----------|--------------|-------------------|------------------------|
| this place is the best                                          | 5/5 stars | 2020-03-29   | View on<br>Maps 🖸 | Report a problem       |
| Very lovely staff,<br>answered all of my<br>questions expertly. | 5/5 stars | 2019-06-15   | View on<br>Maps ☑ | Report a problem<br>12 |
|                                                                 | Allite    | ems shown    |                   |                        |

#### What's wrong with this review?



## support.google.com/business/workflow/9945796

### **Top Performer Secrets**



## Encouraging Positive Reviews



In which ways have you been asked by a local business to leave a review?





Set up a "short name" for your business. Short names are unique, and have to be based off :

- display name
- existing branding
- current custom URLs
- name of your linked website



## <u>g.page/YourShortname</u> <u>g.page/YourShortname/review</u>





review us

on Google

## marketingkit.withgoogle.com

## Free stickers, posters, social posts, and more – from your Business Profile on Google

Enter business name





## **Posting Content**





The Dalí (Salvador Dalí Musuem, Inc.)

Website Directions Save

4.7 \*\*\*\* 7,344 Google reviews

\$\$ · Museum in St. Petersburg, Florida

The Salvador Dalí Museum is an art museum in St. Petersburg, Florida, United States, dedicated to the works of Salvador Dalí. It houses the largest collection of Dalí's works outside Europe. It is located o