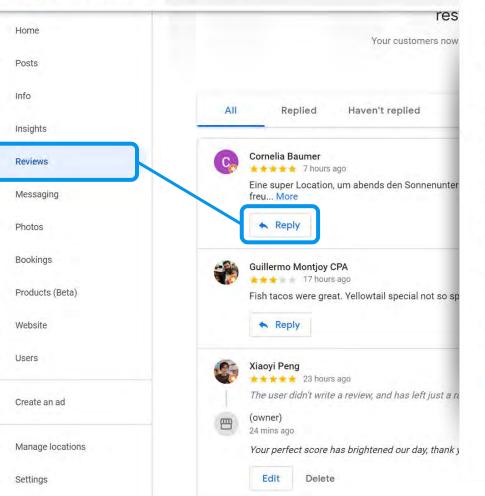

|              |
| Alerts and suggestions to help you keep your info accurate on your Business Profile |              |

## Know when reviews are posted

| Occasional updates about new features and offers to improve your Business Profile |   |
|-----------------------------------------------------------------------------------|---|
| Posts                                                                             |   |
| Updates and suggestions about posts on your Business Profile                      |   |
| Feedback                                                                          |   |
| Occasional opportunities to send product feedback to Google                       | Ē |



#### 

먊

-

th

1-

44

•

A

F

8+

#### Q Search locations



# Best practices for responding to reviews

- 1. Ignore minor complaints
- 2. Address issues constructively
- 3. Don't use responses to advertise
- 4. Don't offer users anything
- 5. Be professional and polite

Please note that your reply will be displayed publicly on Google and must comply with **Google's content policies**.

OK

#### Learn more

 $\equiv$ 

res

Your customers now

먊 Home Posts -Info Haven't replied All Replied ıh Insights Cornelia Baumer 1 Reviews ++++ 7 hours ago Eine super Location, um abends den Sonnenunter Messaging freu... More Reply Photos Bookings • Guillermo Montjoy CPA + 17 hours ago 10 Products (Beta) Fish tacos were great. Yellowtail special not so sp Website Reply F 0+ Users Xiaovi Peng tate and the second second The user didn't write a review, and has lef