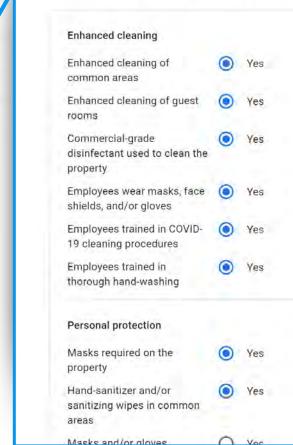

## **Hotel Finder**

Hotel finder takes the place of the local pack when the search terms include stay, hotel, accommodation, etc.

\*We've also seen tests where this layout is applied to other categories