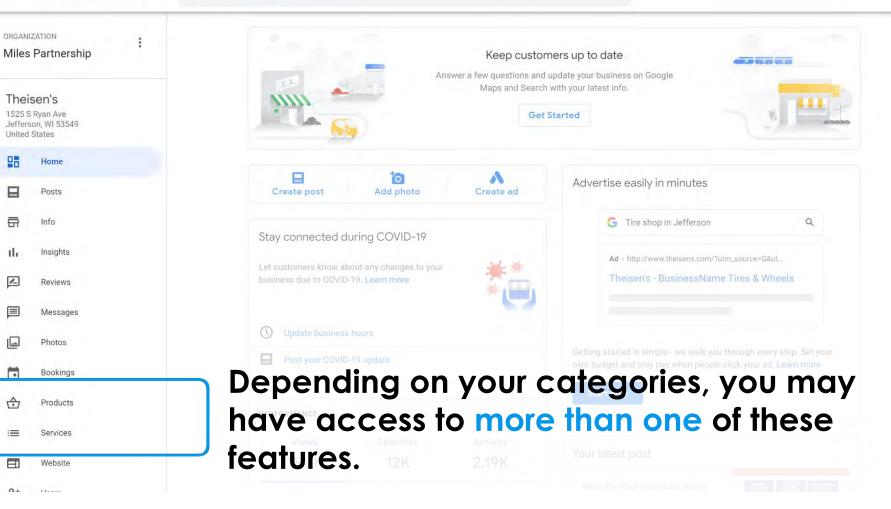

## Adding relevant categories can **significantly expand** where your business shows up, and provide access to **additional features**.