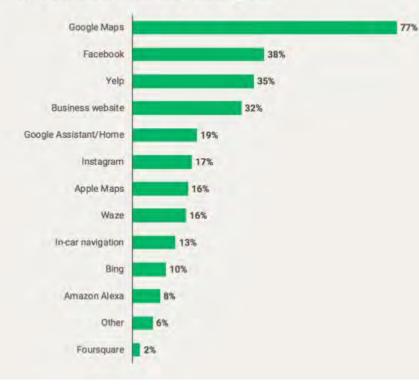

|
|                     |                                                                                       | Rows per page: 10 👻   | Transfer location          |
|                     |                                                                                       |                       | Mark as:                   |
| nload His           | torical Insights (Web O                                                               | only)                 | Open<br>Permanently closed |
|                     |                                                                                       |                       |                            |



#### **Best Practices**



## **Claiming Other Listings**



Which tools do you use to find information about businesses near you?



Google Maps is certainly the primary source of business information, BUT... Facebook = 38%Your Website = 32%Apple Maps = 16%

Article by Search Engine Land:

https://searchengineland.com/google-maps-thedominant-local-search-tool-followed-by-faceboo k-and-yelp-325699#:~:text=lt%27s%20not%20a%20 secret%20that,Survey%20consistent%20with%20tra ffic%20data

|                       |             |       |          |           | cloud.google.com |         |                               |     |
|-----------------------|-------------|-------|----------|-----------|------------------|---------|-------------------------------|-----|
| FACEBOOK for Business | Get Started | Learn | Insights | Solutions | Resources        | Support | Good questions. Real answers. | Cre |

Google Cloud

J Suggested Go