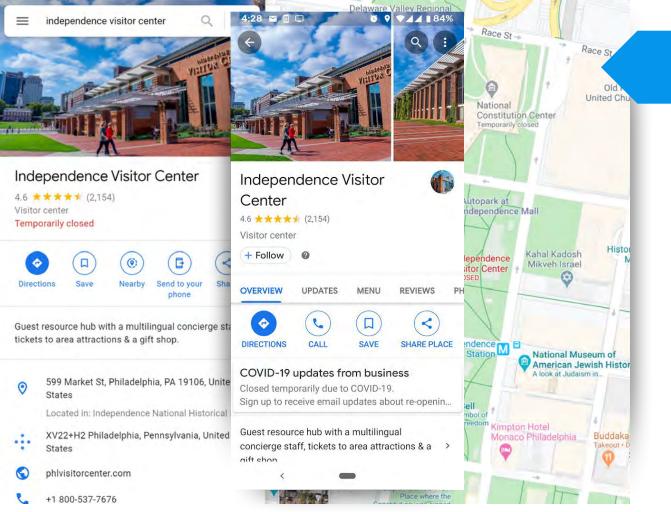

## 25,518,074

Annual Online Audience

Including:

Website visits, social media views, search exposures and maps exposures

Information provided by Nicole Woods for Independence Visitor Center Corp.

### **Case Study**

**25,518,074** Annual Online Audience

22,542,336

Came from Google products and services, directly related to the business profile

Information provided by Nicole Woods for Independence Visitor Center Corp.