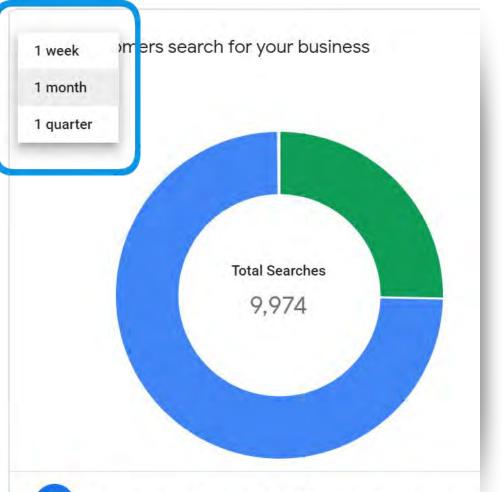

#### 46,023

O People viewed your Business Profile

Platform and device breakdown Platform and devices that people used to find your profile



• 24,003 • 52% Google Search - mobile

• 12,801 • 28% Google Maps - mobile

• 7,813 • 17% Google Search - desktop

• 1,406 • 3% Google Maps - desktop

## A NEW Insights Formatting

#### 20,037

Q Searches triggered your Business Profile

#### Searches breakdown Search terms that returned your profile in the results

| 1 | Restaurants          | 4,937 |
|---|----------------------|-------|
| 2 | restaurants near me  | 3,065 |
| 3 | restaurants          | 1,953 |
| 4 | duck key restaurants | 974   |
| 5 | food near me         | 899   |
|   | See more             |       |

#### **Top Performer Secrets**



## Download Historical Insights





Date range options for insights are limited to a rolling week, month or quarter. Which means, you can't compare any data older than 90 days.



Businesses with recent photos typically receive more c



|    |                    |        |         | Charles of the second states |
|----|--------------------|--------|---------|------------------------------|
| 5  | Discovery Searches | 108240 | 66460   | Į                            |
| 6  | Total Views        | 351845 | 276898  | 28                           |
| 7  | Search Views       | 194396 | 135302  | 1:                           |
| 8  | Maps Views         | 157449 | 141596  | 1!                           |
| 9  | Total Actions      | 14560  | 13211   | :                            |
| 10 | Website Actions    | 7217   | 5669    |