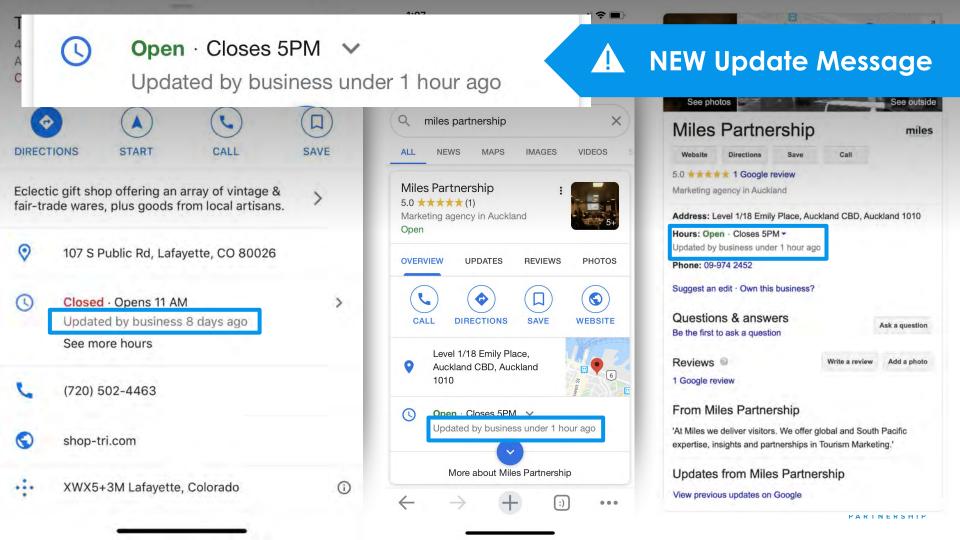

### **Top Performer Secrets**

## **NAP Consistency**

Hours are the most commonly missing item

53%

Of incomplete listings in our audit of 50,000 were missing hours.