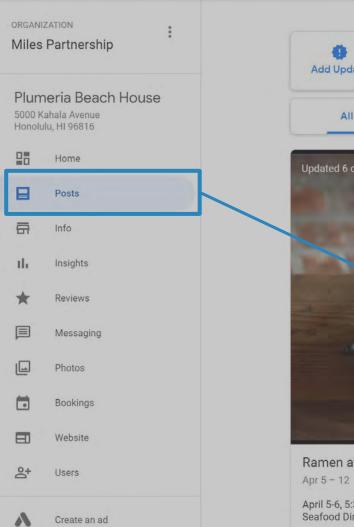

## More than

120

Google My Business listings directly managed by Miles across hospitality, restaurant and retail.

What do the best performing business profiles look like?