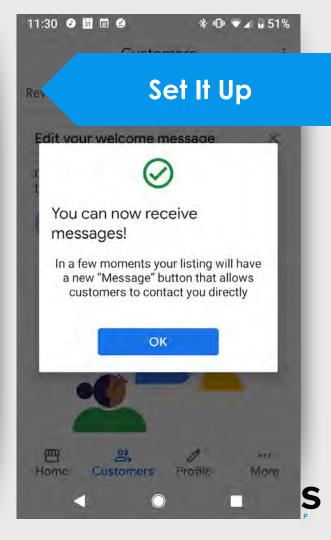

ing Tab**







Messaging allows customers to **connect with you directly** (and privately) through your business profile with questions and concerns.



## **NEW Web Messaging**







Important: By early March 2021, all businesses will have access to messaging on the web.

21:18

Michelle Clark



Do you have any rambo style cheese knives?

Oh for sure, actually the cheese knives used in the upcoming Rambo Six movie are from our store!

Now · Delivered

:::

.

Type message

1



| 11:30 | 0 | äi. | 0 | 0 |  | ** | 0 | Ψ. | é į | 51% |
|-------|---|-----|---|---|--|----|---|----|-----|-----|
|-------|---|-----|---|---|--|----|---|----|-----|-----|

X Edit your welcome message

Create an automatic greeting for customers that message you

Welcome Message

Hi! How can I help you today?





|                            | Google My Business     | Q Search businesses                                                                              | <br>6 |
|----------------------------|------------------------|--------------------------------------------------------------------------------------------------|-------|
| ORGANI<br>Miles            | IZATION<br>Partnership |                                                                                                  |       |
| 61 Hav<br>Duck K<br>United |                        |                                                                                                  |       |
|                            | Home<br>Posts          | Connect with customers