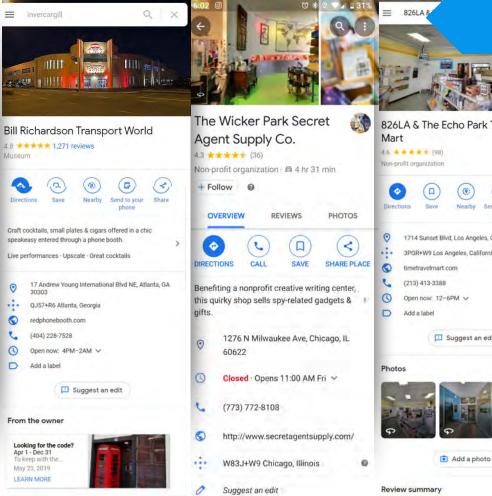

## **But first...** What's a business profile?

🔍 All 💿 Maps 🖾 Images 📧 News ⊘ Shopping 🗄 More Settings Tools

About 151,000 results (0.91 seconds)

### **Business Profile in SERP**