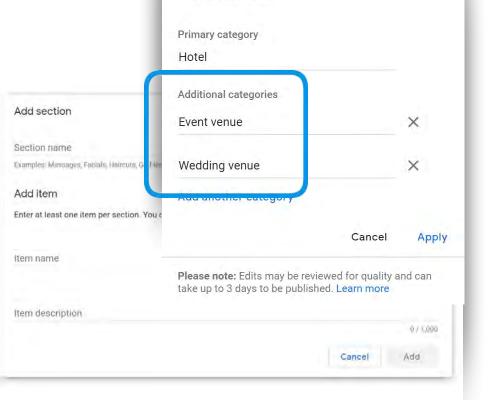

Menus

First

Categories describe what your business is, not what it does or sells.

Accommodations may have limited access to some of these features but, if you are also an event or wedding venue, you can add those categories to get access to "services"

|                 | Google My Business                                           | Q Search businesses              |
|-----------------|--------------------------------------------------------------|----------------------------------|
| organi<br>Miles | ZATION<br>Partnership                                        | <b>Hotel</b><br>Primary category |
| 1055 A          | dado Vanderbilt Hotel<br>shford avenue<br>Jan, 00907<br>Rico | + Add another service            |
|                 | Home                                                         | Wedding venue                    |
| Ē               | Info                                                         | + Add another service            |
| ւհ              | Insights                                                     |                                  |
|                 | Reviews                                                      | Resort                           |
|                 | Messages                                                     | + Add another service            |
| ۵               | Photos                                                       |                                  |
|                 | Services                                                     | Add another business categ       |