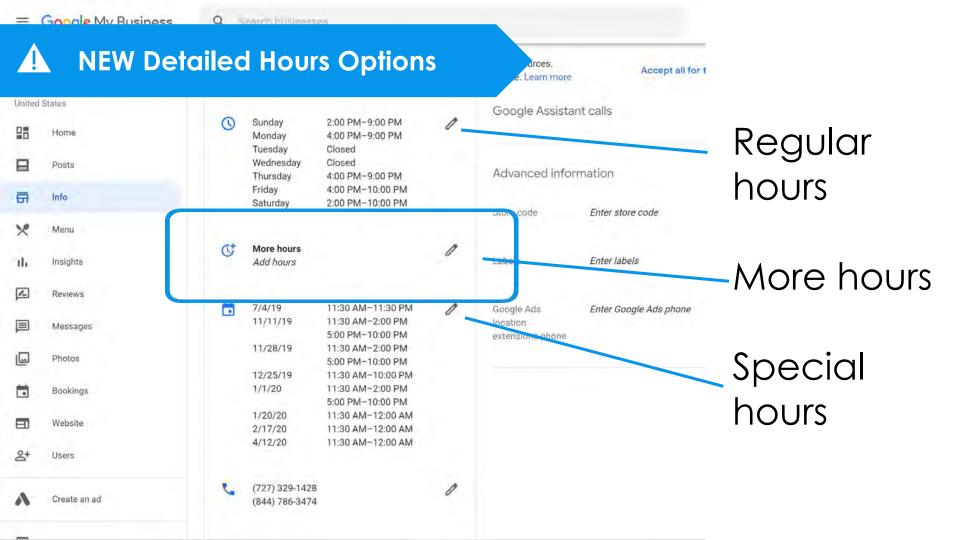

## **NEWER Hours Interface**

Observed a beta test of revised hours entry interface "in the wild" the last few months. Be on the lookout for changes in the coming months that will simplify hours entry across multiple days.