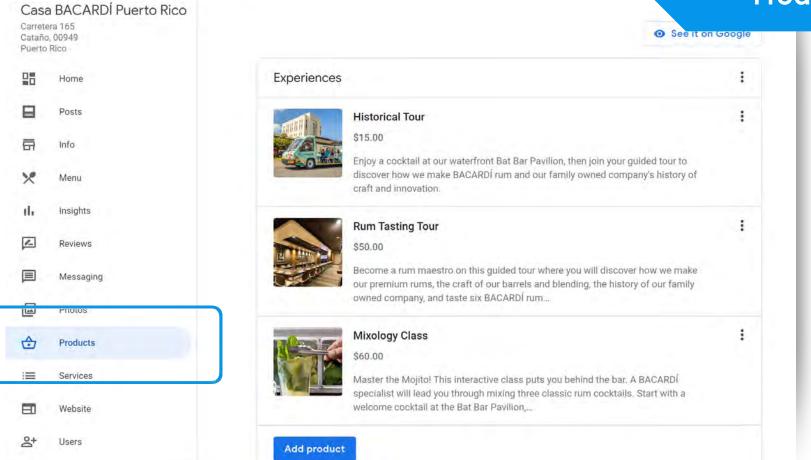

## Menus, Services & Products

11:47

Serenity by the sea Spa

Spa in Miramar Beach, Florida

| * ••• *         | 1919 Rest              | taurant          | 9       |         |
|-----------------|------------------------|------------------|---------|---------|
| ERVIEW          | UPDATES                | MENU             | REVIEWS | PHOTOS  |
| Appe            | tizers                 |                  |         |         |
| Lobs<br>Lemo    | ter<br>on Aioli, Bacon |                  | 4       | \$15.00 |
| Pizze<br>Ibéric |                        | ionzola Dulce, C |         | \$15.00 |
| VIEW            | UPDATES                | PRODUCTS         | REVIEWS | РНОТ    |
|                 | IENCES                 |                  |         | IEW ALL |

Select a tour! Discover BACARDI's history through a ...

Depending on your business category, you can use **menus**, services or products to expand the content in your business profile.

## **Products**