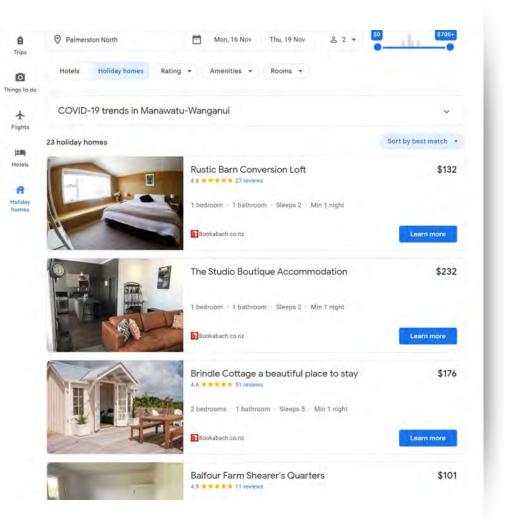

## **Hotel Finder**

Hotel finder takes the place of the local pack when the search terms include stay, hotel, accommodation, etc.

\*We've also seen tests where this layout is applied to other categories