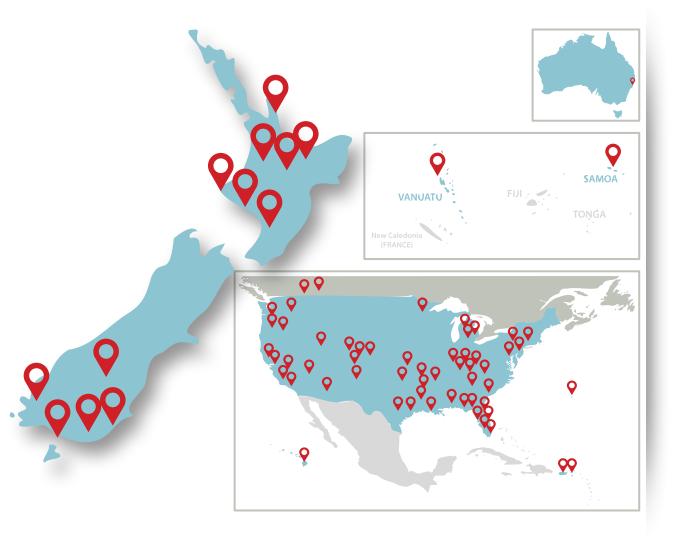

238+ Destinations in our support program

74,500+

Businesses and POI audited and analyzed

5,000+

Businesses have attended in person workshops

# Over **50,000**

Google My Business listings audited and analysed globally.

## More than

120

Google My Business listings directly managed by Miles across hospitality, restaurant and retail.

What do the best performing business profiles look like?