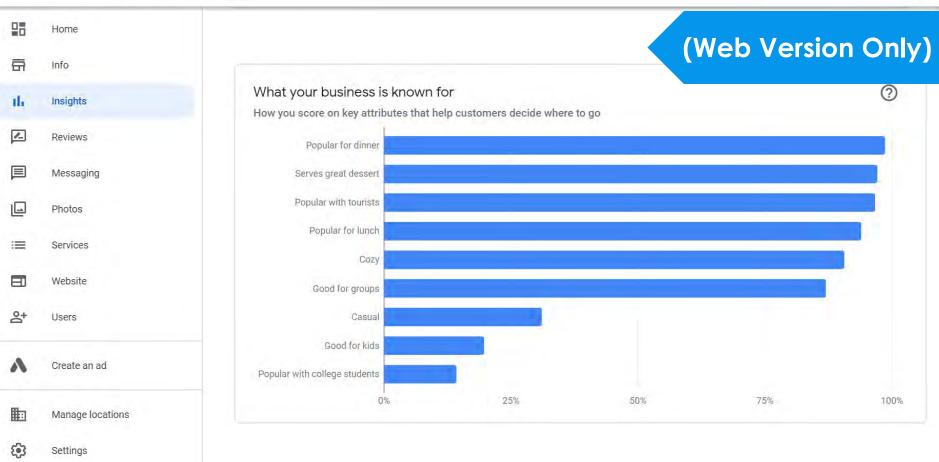

in florida keys                                                                          | 10,037              |
|     |                  | 6 resorts in florida                                                                                             | 8,604               |
|     | Manage locations | 7 all inclusive resorts florida keys                                                                             | 6,719               |
| ÷   | Settings         |                                                                                                                  | 1-10 of 1,000 🔇 🗲 🗲 |
| 0   | Support          |                                                                                                                  |                     |

#### ≡ Google My Business





Support

#### ≡ Google My Business









#### 46,023

O People viewed your Business Profile

Platform and device breakdown Platform and devices that people used to find your profile



• 24,003 • 52% Google Search - mobile

• 12,801 • 28% Google Maps - mobile

• 7,813 • 17% Google Search - desktop

• 1,406 • 3% Google Maps - desktop

## A NEW Insights Formatting

#### 20,037

Q Searches triggered your Business Profile

#### Searches breakdown Search terms that returned your profile in the results

| 1 | Restaurants          | 4,937 |
|---|----------------------|-------|
| 2 | restaurants near me  | 3,065 |
| 3 | restaurants          | 1,953 |
| 4 | duck key restaurants | 974   |
| 5 | food near me         | 899   |
|   | See more             |       |

#### **Top Performer Secrets**