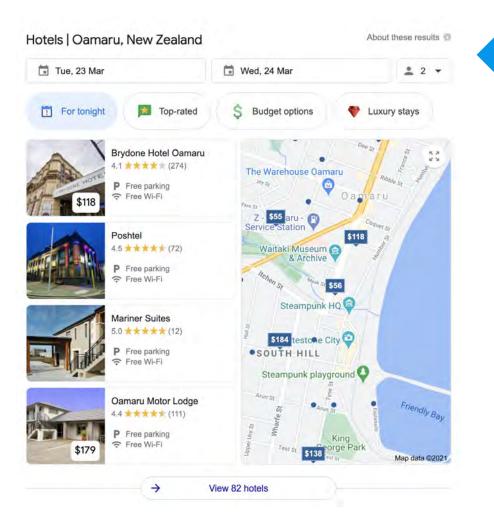

## **Hotel Finder**

Hotel finder takes the place of the local pack when the search terms include stay, hotel, accommodation, etc.

\*We've also seen tests where this layout is applied to other categories

#### ≡ Google

274 reviews Excellent location

### **Hotel Finder**

1

....

## Google Hotels Puerto Rico > San Juan > San Juan > Santurce Overview Prices Reviews Location About Photos