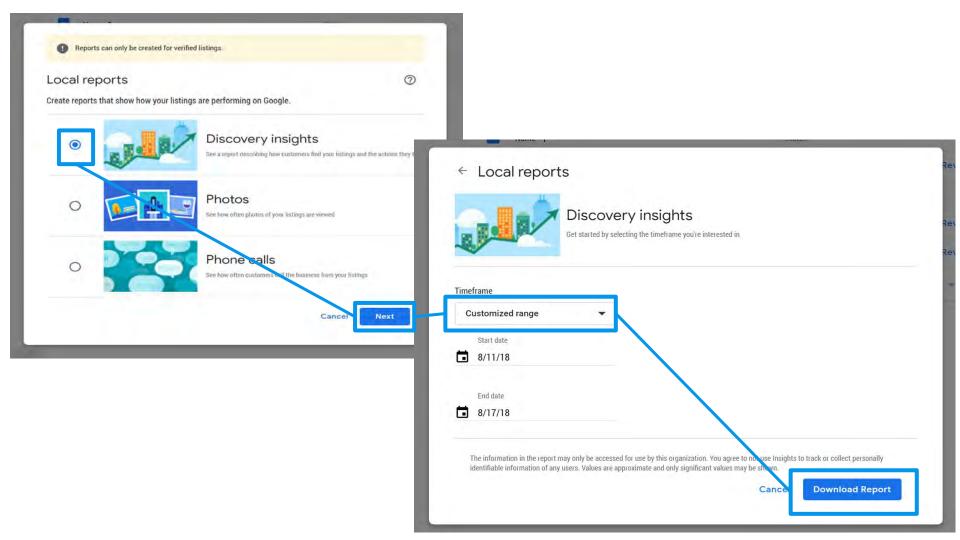

earwater Beach Park<br>Cooper's Island Road, Cooper's Island, Bermuda               | Published (2 updates) | Discard                    |
|                     |                                                                                       | Rows per page: 10 👻   | Transfer location          |
|                     |                                                                                       |                       | Mark as:                   |
| nload His           | torical Insights (Web O                                                               | only)                 | Open<br>Permanently closed |
|                     |                                                                                       |                       |                            |



#### **Best Practices**



## **Claiming Other Listings**



Which tools do you use to find information about businesses near you?



Google Maps is certainly the primary source of business information, BUT... Facebook = 38%Your Website = 32%Apple Maps = 16%

Article by Search Engine Land:

https://searchengineland.com/google-maps-thedominant-local-search-tool-followed-by-faceboo k-and-yelp-325699#:~:text=lt%27s%20not%20a%20 secret%20that,Survey%20consistent%20with%20tra ffic%20data

|                       |             |       |          |           | cloud.google.com |         |                               |     |
|-----------------------|-------------|-------|----------|-----------|------------------|---------|-------------------------------|-----|
| FACEBOOK for Business | Get Sta