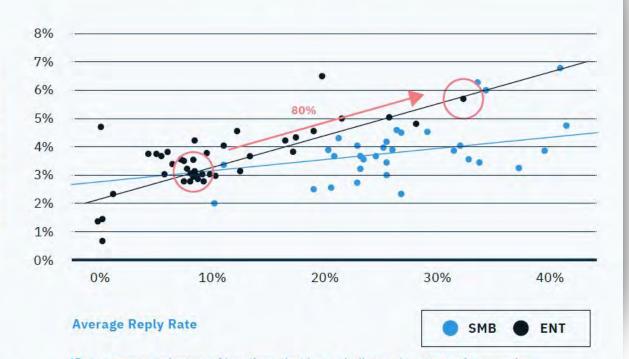

/ Local Finder Ranking Factors Over Time





## **Changes to Google Explore**

# Customer reviews also now appear prominently in maps under "Explore"

## **Top Performer Secrets**



# Calculating your rating "vector"



Rating "Vector"

4.4 Overall 4.53 Last 15 On the rise Great!

Calculate the **average** score for your last 15 reviews and compare it to your overall average.



**Rating** "Vector"

4.4 Overall 4.42 Last 15

Holding Steady No Worries Calculate the **average** score for your last 15 reviews and compare it to your overall average.



**Rating "Vector"** 

4.4 Dverall 4.10Last 15 Downward trend Better find out why!

Calculate the **average** score for your last 15 reviews and compare it to your overall average.



## **Top Performer Secrets**



# Responding To Reviews





The Average Conversion Rate of Business Locations by Their Average Reply Rate

> Reply to 30% of reviews to achieve 80% higher conversion rates than businesses than businesses that reply to 10%

uberal

**Consumer Conversion Rate** 

\*Dots represent clusters of locations that have similar reply rates and conversion rates and the line represents the trend of conversion rate increase.

https://uberall.com/en-us/company/press-releases/study-brick-and-mortar-businesses-small-increase-in-online-ratings-boosts-conversion-by-25-percent

**miles** 

#### ≡ Google My Business

Q

Ξ



attentive and the food is delicious. You can also sit at the bar and chat with the knowledgeable and friendly bartenders. Valet parking will be validated for 4 hours. Go check it out!

Mahalo for the 5-star review,