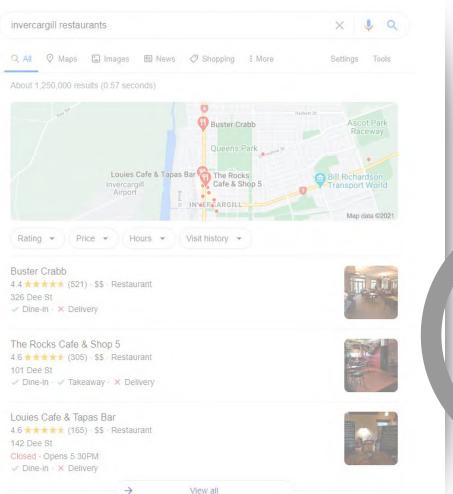

## 23%

Of the 50,000 listings audited, 23% were **unverified**, and (therefore) unmanaged.

But less than 1% of top performing listings are unverified.

<1%

Queens Park, Invercargill 4.7 \*\*\*\*\* 1,181 reviews Park Save Directions 81-hectare urba ole golf course den & fitness trail & aviary, p Claim this business Add hours