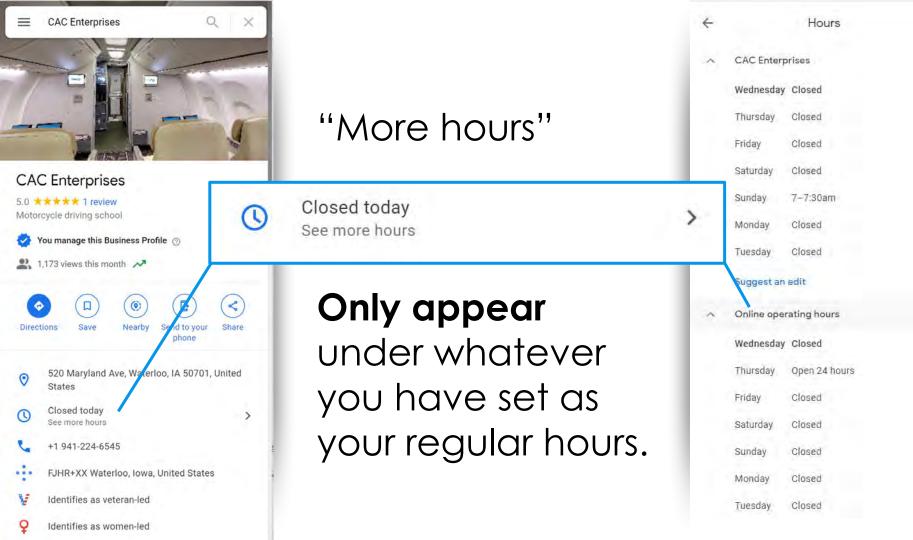

## **NEWER Hours Interface**

Observed a beta test of revised hours entry interface "in the wild" the last few months. Be on the lookout for changes in the coming months that will simplify hours entry across multiple days.