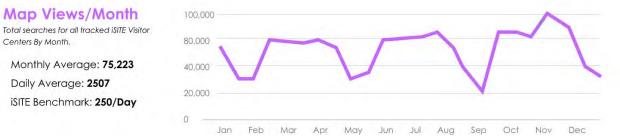

| 249.55 | 303.06  | 33                           |
| 21 | Total Actions      | 256.08 | 938.60  | 81                           |
| 22 | Website Actions    | 238.51 | 1834.81 | 14(                          |
| 23 | Directions Actions | 303.94 | 617.78  | 58                           |
| 24 | Phone Call Actions | 120.26 | 2856.52 | 354                          |
| 25 |                    |        |         |                              |
| 26 | Photos             |        |         |                              |
| 27 | Total Owner Photos | 49     | 49      |                              |
| 28 | Owner Photo Views  | 337482 | 281588  | 29                           |

2055

162021

2819

11

149739

#### iSITE Benchmark: 137/Day

10,500

Jan Feb Mar Apr May Jun JUL Sep Oct Nov Dec Aug



**Ratings/Reviews** 

Daily Average: 2507

Centers By Month.

Average rating and total reviews for all tracked iSITE Visitor Centers

#### **Photos/Views**

Total Number of photos and views for all tracked iSITE Visitor Centers

4.4 (3,812)

6,820/23,450

iSITE Benchmark: 682 photos - 2,345 Reviews per month

29 Total Customer Photos

30 Customer Photo Views

#### Google My Business Q Search locations $\equiv$

| Linked accounts     | 4 locations                                                                           | 100% published        |                            |
|---------------------|---------------------------------------------------------------------------------------|-----------------------|----------------------------|
| Settings            | Locations