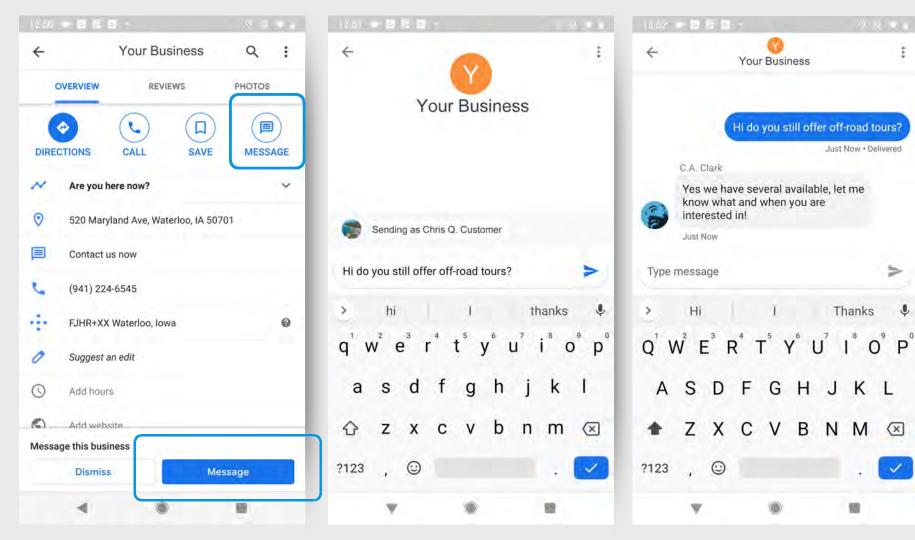

| Messages               |                                                                                                  |       |
|                            | Photos                 |                                                                                                  |       |
|                            | Bookings               |                                                                                                  |       |
|                            | Website                | ©2021 Google - Terms - Privacy Policy - Content Policy - Help - Get Android app - Get iPhone app |       |
| 0+                         | Heres                  | series and the series of a series of the series were series and the                              |       |



### **Top Performer Secrets**



## **Messaging Best Practices**





## Messaging is a great way to connect directly with customers, but before you commit consider these things:

- Make sure you or someone you designate is
   prepared to answer quickly. You don't need to
   answer after hours, but how quickly you respond
   can be important NOTE: If you don't respond within
   24 hours you risk having the feature disabled.
- Because it's now part of the app & desktop you can have multiple users/devices assigned to answer questions
- Conversations aren't public but remember they can be screen-captured



### **Top Performer Secrets**



## Monitoring Questions & Answers



#### Barber Vintage Motorsports Museum

6030 Barber Motorsports Pkwy, Leeds, AL



#### Barber Vintage Motorsports M