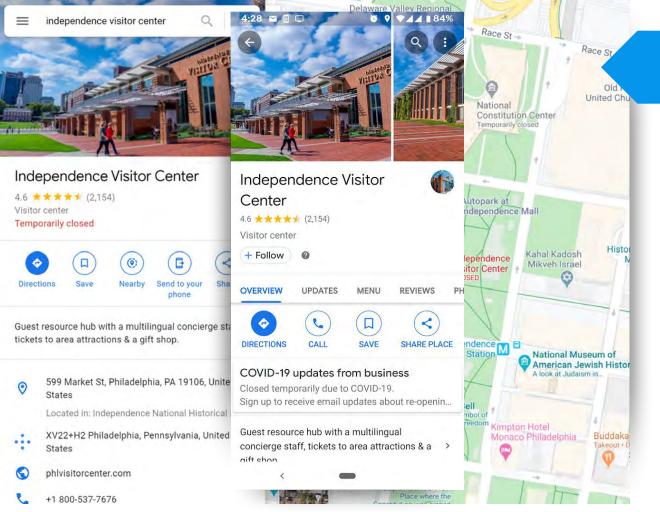

## 25,518,074

Annual Online Audience

Including:

Website visits, social media views, search exposures and maps exposures

Information provided by Nicole Woods for Independence Visitor Center Corp.

### **Case Study**

**25,518,074** Annual Online Audience

22,542,336

Came from Google products and services, directly related to the business profile

Information provided by Nicole Woods for Independence Visitor Center Corp.