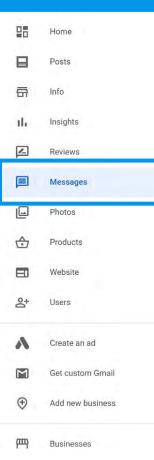

#### Google My Business

#### RumFish Grill 6000 Gulf Boulevard St. Pete Beach, Florida 33706 United States

| 88  | Home         |  |
|-----|--------------|--|
|     | Posts        |  |
| 6   | Info         |  |
| ×   | Menu         |  |
| th  | Insights     |  |
|     | Reviews      |  |
|     | Messages     |  |
|     | Photos       |  |
| Ē   | Bookings     |  |
|     | Website      |  |
| °4+ | Users        |  |
| ٨   | Create an ad |  |
|     |              |  |

 This location has updated information from Google users or other sources. Review these published updates to make sure that they're accurate. Learn more

0

0

0

0

0

0

RumFish Grill Seafood restaurant Bar Restaurant Bar & grill