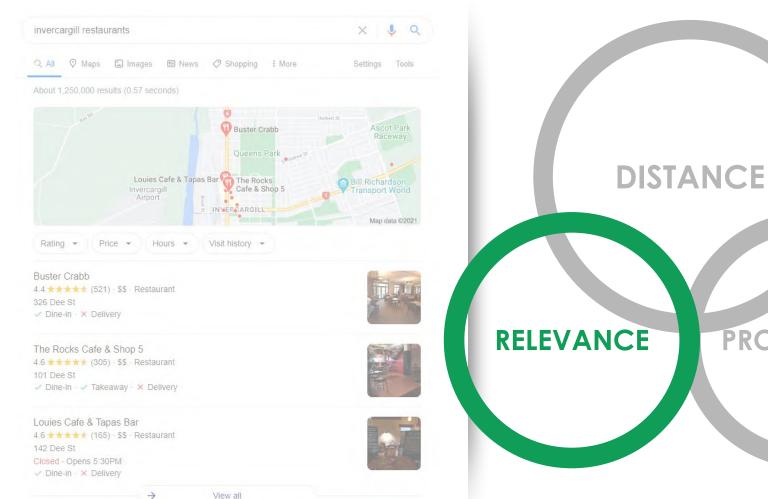

0

| Day spa     |  |
|-------------|--|
| Facial spa  |  |
| Hair Salon  |  |
| Nail Salon  |  |
| Massage spa |  |
|             |  |

Add service area

୭

| 0 | Sunday    |  |
|---|-----------|--|
|   | Monday    |  |
|   | Tuesday   |  |
|   | Wednesday |  |
|   | Thursday  |  |
|   | Friday    |  |

Saturday

Add special hours

9:00 am-5:00 pm 9:00 am-5:00 pm

## Service area Let customers know where your business provides deliveries or services Search and select areas Invercargill

Invercargill New Zealand

Invercargill City Southland, New Zealand

#### Invercargill Airport

New Zealand

**Please note:** Edits may be reviewed for quality and can take up to 3 days to be published. Learn more

Google Ads

ly

## **Top Performer Secrets**



## Categories, Attributes & Description





PROMINENCE



View all

| nunting_areaHunting AreaRelated Categorienunting_clubHunting clubRelated Categorienunting_preserveHunting PreserveRelated Categorienunting_storeHunting storeRelated Categorienunting_engineerHVAC ContractorRelated Categorienydraulic_engineerHydraulic engineerRelated Categorienydraulic_engineerHydraulic equipment_supplierRelated Categorienydraulic_equipment_supplierHydraulic equipment supplierRelated Categorienydroponics_equipment_supplierHydroponics equipment supplierRelated Categorienydroponics_equipment_supplierHydroponics equipment supplierRelated Categorienydroponics_equipment_supplierHydroponics equipment supplierRelated Categorienydroponics_equipment_supplierHydroponics equipment supplierRelated Categorienygiene_articles_wholesalerHygiene articles wholesale