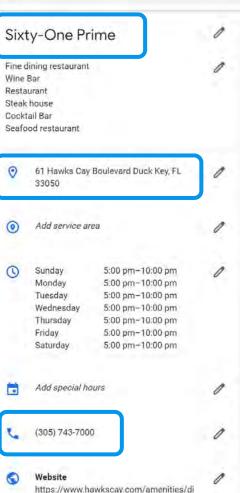

#### $\equiv$ Google My Business Q ORGANIZATION Miles Partnership Wine Bar

Sixty-One Prime 61 Hawks Cay Boulevard Duck Key, FL 33050 Home Posts Info 0 Insights Reviews  $\alpha$ Messaging Photos Bookings Website Users Create an ad  $\bigcirc$ 

## Attributes

Sixty-One Prime

61 Hawks Cay Boulevard Duck Key, FL 33050 United States

| 88         | Home        |
|------------|-------------|
|            | Posts       |
| ā          | Info        |
| ×          | Menu        |
| <b>₫</b> ] | Food orders |
| հ          | Insights    |
| Z          | Reviews     |
|            | Messages    |
|            | Photos      |
| 1          | Bookings    |