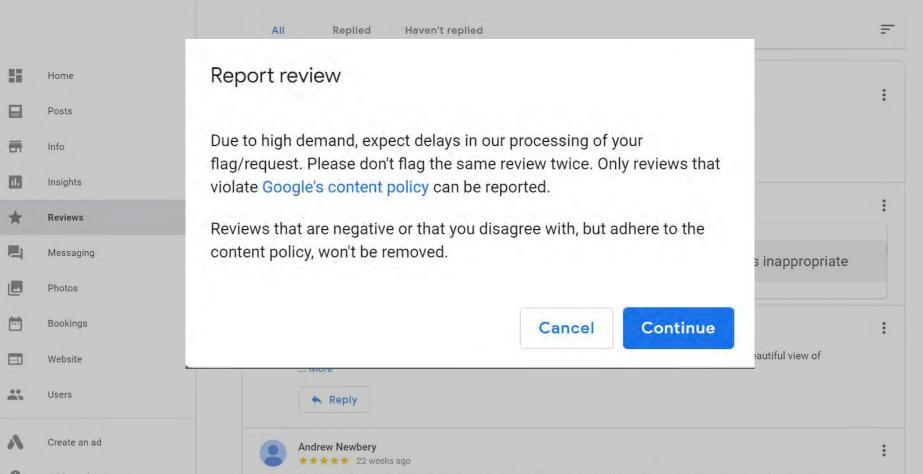

u offline**
- **Provide specifics** on who to contact & how
- **Don't offer discounts** or freebies it opens the door for others to take advantage
- Every complaint has a **lesson to teach** about how to improve your products, services or communication

80% of unhappy customers were won over with the right response

Reputology poll



# **Flagging Reviews**

- Spam and fake content
- Off-topic
- Restricted content
- Illegal content
- Sexually explicit content
- Offensive content
- Hate speech
- Harassment and bullying
- Impersonation
- Conflict of Interest

Content attributed to another individual, company or organisation.

- **O** Reviewing your own business
  - Current or former employment experience
  - S Competitors trying to manipulate your ratings



#### ≡ Google My Business









#### \* Required field

You're currently signed in as ca.clark@milespartnership.com If this isn't the account associated with your issue, please switch accounts 🗠 .

If your business is affected by COVID-19, update your profile to provide the most accurate info. Learn more Z .

What is your email address? \*

ca.clark@milespartnership.com

What is the official email address used to manage your business on Google My Business?

Select your issue type \*

Select one

Describe your issue. \*

## **Getting Help with Reviews**

There are ways to get help through GMB support, but manage expectations, particularly right now.

Describe your issue.

What is your issue?

support.google.com/business/gethelp



TRY FOR FREE

Login

Posted in Bright Ideas / Learn on November 6, 2019.

## Fake Reviews