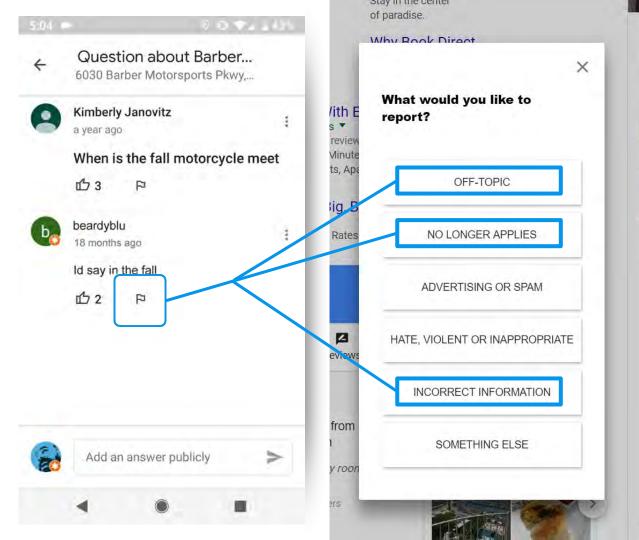

y room have a balcony?" THE MODERN HONO .... Kat E 1603, 1775 Ala Moana Blvd, Local Guide - 14 reviews - 15 photos Hon., 4 days ago Not all but most. REPLY NOW 1 2 REPORT THIS QUESTION Rajesh Bahadur Local Guide - 11 reviews 40 photos Learn more Google Play Ask an expert 8 Most of yes. App Store Helpful? Gazgle LI C1600 Aniphiliwalm Parkway, Mauntain View, CA 94043 USA. vicky scharlau Local Guide - 4 reviews - 131 photos This envolwas sent to you because you indicated that you'd like to receive polifications about Questions and Aleswern or while basenees, inding. If you don't want to receive such emails in the followe, presse ansatescribe here. You can also change your preterences on your Google My Business setungs page by logoing into https://business.google.com/settings Nope.

Holoful2



After you've provided your own answers, **report the bad answers** in your profile.



#### Post Your Own Questions & Answers! Ask a question every room have a balcony? Know this place? Answer quick questions IDRUI? Answer Kat E Local Guide - 14 reviews - 15 bholos **Review summary** Write a review Add a photo 2 Not all but most. Ask a question Rooms · 3.9 \*\*\*\* THE MODERN HONOLULU Guests liked the large, clean, updated rooms, though 10 2 some said maintenance could be improved · Rooms had views · Some guests noted the rooms could be quieter & THE MODERN HONOLULU 5 more answers Posting publicly beds could be improved Location · 4.4 \*\*\*\* king available? How far is the hotel from Ala Moana Shopping area? Near the beach; shopping & sightseeing nearby · Easily ipful? accessible by car