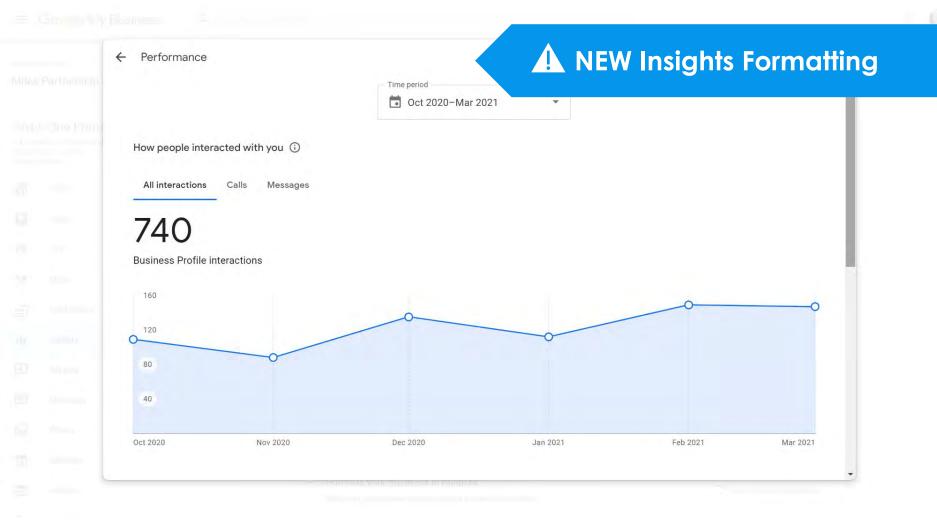

| 10,037              |
|     |                  | 6 resorts in florida                                                                                             | 8,604               |
|     | Manage locations | 7 all inclusive resorts florida keys                                                                             | 6,719               |
| ÷   | Settings         |                                                                                                                  | 1-10 of 1,000 🔇 🗲 🗲 |
| 0   | Support          |                                                                                                                  |                     |

#### ≡ Google My Business





Support

#### ≡ Google My Business









#### 46,023

O People viewed your Business Profile

Platform and device breakdown Platform and devices that people used to find your profile



• 24,003 • 52% Google Search - mobile

• 12,801 • 28% Google Maps - mobile

• 7,813 • 17% Google Search - desktop

• 1,406 • 3% Google Maps - desktop

## A NEW Insights Formatting

#### 20,037

Q Searches triggered your Business Profile

#### Searches breakdown Search terms that returned your profile in the results

| 1 | Restaurants          | 4,937 |
|---|----------------------|-------|
| 2 | restaurants near me  | 3,065 |
| 3 | restaurants          | 1,953 |
| 4 | duck key restaurants | 974   |
| 5 | food near me         | 899   |
|   | See more             |       |

#### **Top Performer Secrets**



## Download Historical Insights





Date