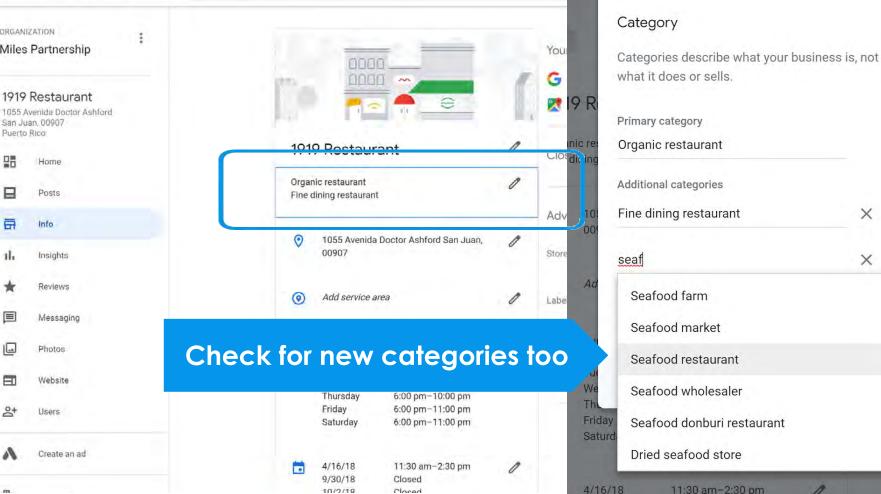

## Adding relevant categories can **significantly expand** where your business shows up, and provide access to **additional features**.