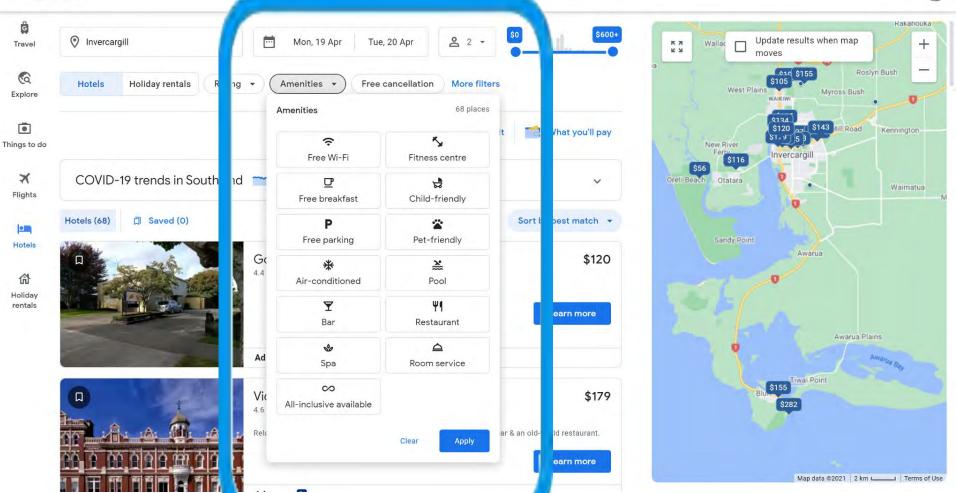

## A Recent attributes

Recent changes as a result of COVID-19 have introduced new tags for restaurant and retail which **directly affect** whether businesses appear in map searches. Look for:

Dine-in Takeout Delivery or No contact delivery Pickup or Curbside pickup