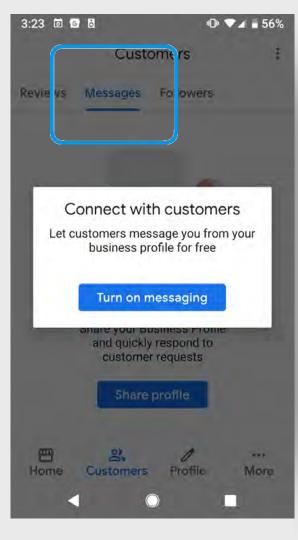

## **Bookings Tab**

# **Booking & Reservations Options**

hamilton restaurants

Back to results

0

Palate Restaurant 4.7 \*\*\*\*\* (286) · \$\$\$ Restaurant Directions Save Nearby Send to your Shapphone RESERVE A TABLE Verify info with this place

# Now is a really good time to **enable online booking and purchases** through your GMB profile.

|                                                                                                                                       |                                                                                                   |                            | 100 |   |
|---------------------------------------------------------------------------------------------------------------------------------------|---------------------------------------------------------------------------------------------------|----------------------------|-----|---|
|                                                                                                                                       | e google.com                                                                                      |                            | ٥   |   |
| ÷                                                                                                                                     | Sky Tower<br>Tower                                                                                |                            |     | L |
| Schedule                                                                                                                              |                                                                                                   | Overview                   |     | L |
| aily schedul                                                                                                                          | e                                                                                                 |                            |     | L |
| T F                                                                                                                                   | S S M                                                                                             | ту                         | v   |   |
| 29 30                                                                                                                                 | 31 01 02                                                                                          | 03 0                       | 4 > |   |
|                                                                                                                                       |                                                                                                   |                            |     |   |
|                                                                                                                                       | VTower Admiss                                                                                     | lion                       |     | l |
| Auckland Sky<br>10:00 - 20:00 · F<br>Highlights: Stan<br>conic landmark<br>viewpoint Marve<br>ALL DAY<br>Child(6-14)                  | YTower Admiss<br>rom \$21.49 USD<br>d above Auckland<br>s and volcanoes fr<br>el at the panoramic | city and tak<br>om your 36 | 0   |   |
| Auckland Sky<br>10:00 - 20:00 · F<br>Highlights: Stan<br>conic landmark<br>viewpoint Marve<br>ALL DAY<br>Child(6-14)<br>USD \$8.65 ea | YTower Admiss<br>rom \$21.49 USD<br>d above Auckland<br>s and volcanoes fr<br>el at the panoramic | city and tak<br>om your 36 | 0   |   |
| Auckland Sky<br>10:00 - 20:00 · F<br>Highlights: Stan<br>conic landmark<br>viewpoint Marve<br>ALL DAY<br>Child(6-14)                  | yTower Admiss<br>rom \$21.49 USD<br>d above Auckland<br>s and volcanoes fr<br>el at the panoramic | city and tak<br>om your 36 | 0   |   |