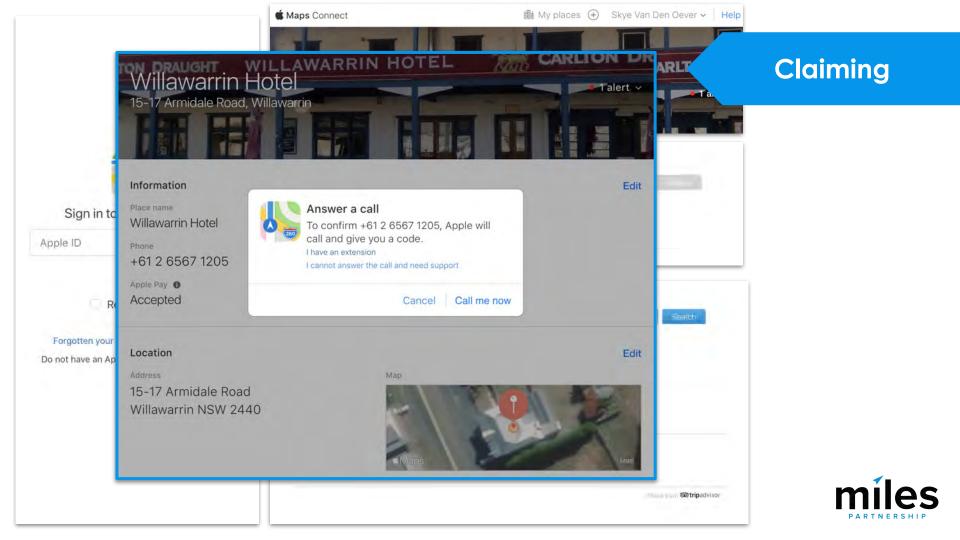

## Make Sure You've Claimed Your Business

Search for your business in maps and look for this icon.

If you see it - you'll need to claim your business listing to get access to many of the features.

Claim this business