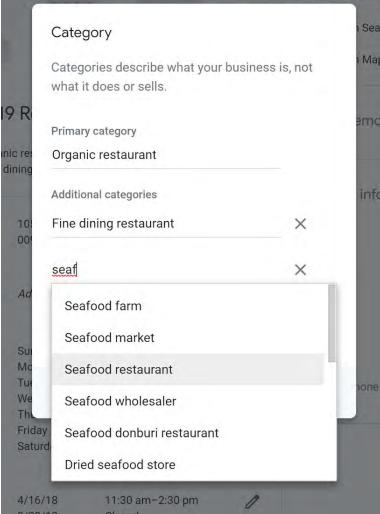

## Adding relevant categories can **significantly expand** where your business shows up, and provide access to **additional features**.