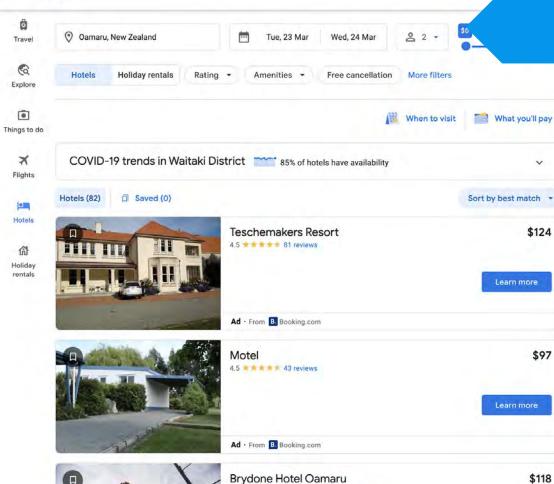

## **Hotel Finder**

Hotel finder takes the place of the local pack when the search terms include stay, hotel, accommodation, etc.

\*We've also seen tests where this layout is applied to other categories

#### ≡ Google

274 reviews Excellent location

### **Hotel Finder**

1

....

## Google Hotels Puerto Rico > San Juan > San Juan > Santurce Overview Prices Reviews Location About Photos