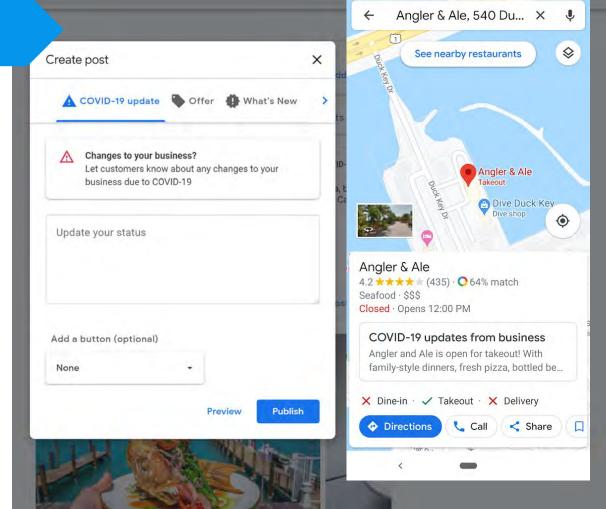

## A Recent attributes

Recent changes as a result of COVID-19 have introduced new tags for restaurant and retail which **directly affect** whether businesses appear in map searches. Look for:

Dine-in Takeout Delivery or No contact delivery Pickup or Curbside pickup