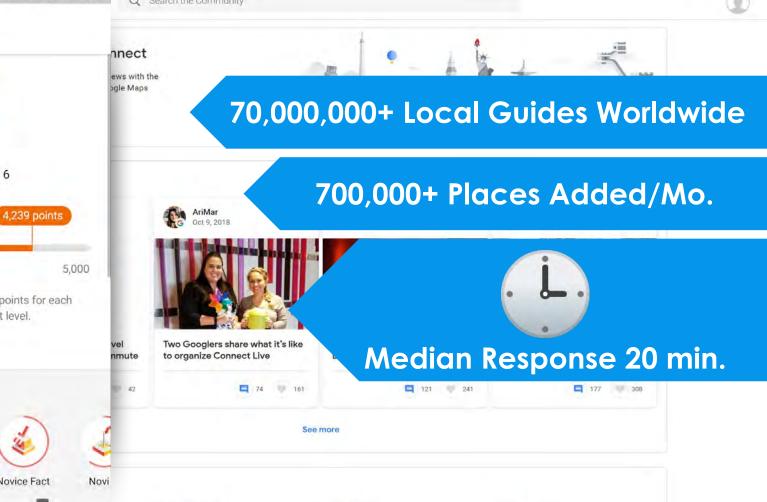

238+ Destinations in our support program

74,500+

Businesses and POI audited and analyzed

5,000+

Businesses have attended in person workshops

# Over **50,000**

Google My Business listings audited and analysed globally.

## More than

120

Google My Business listings directly managed by Miles across hospitality, restaurant and retail.

What do the best performing business profiles look like?