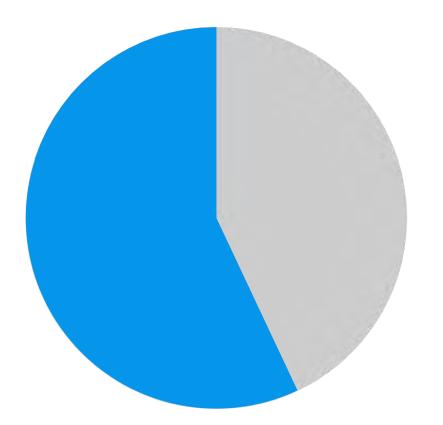

## 23%

Of the 50,000 listings audited, 23% were **unverified**, and (therefore) unmanaged.

But less than 1% of top performing listings are unverified.

<1%

Queens Park, Invercargill 4.7 \*\*\*\*\* 1,181 reviews Park Save Directions 81-hectare urba ole golf course den & fitness trail & aviary, p Claim this business Add hours