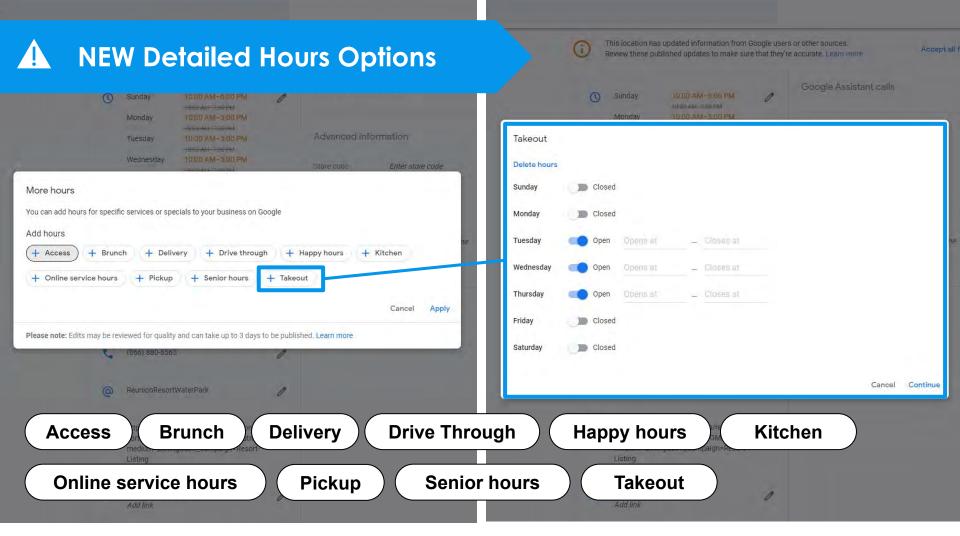

## **NEWER Hours Interface**

Observed a beta test of revised hours entry interface "in the wild" the last few months. Be on the lookout for changes in the coming months that will simplify hours entry across multiple days.