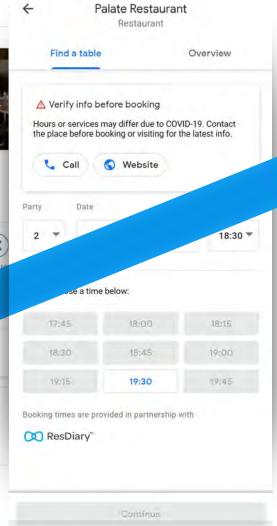

## **Bookings Tab**

# **Booking & Reservations Options**

hamilton restaurants

Back to results

0

Palate Restaurant 4.7 \*\*\*\*\* (286) · \$\$\$ Restaurant Directions Save Nearby Send to your Shapphone RESERVE A TABLE Verify info with this place

# Now is a really good time to **enable online booking and purchases** through your GMB profile.

|                                                                                                                                       |                                                                                                   |                            | 100 |   |
|---------------------------------------------------------------------------------------------------------------------------------------|---------------------------------------------------------------------------------------------------|----------------------------|-----|---|
|                                                                                                                                       | e google.com                                                                                      |                            | ٥   |   |
| ÷                                                                                                                                     | Sky Tower<br>Tower                                                                                |                            |     | L |
| Schedule                                                                                                                              |                                                                                                   | Overview                   |     | L |
| aily schedul                                                                                                                          | e                                                                                                 |                            |     | L |
| T F                                                                                                                                   | S S M                                                                                             | ту                         | v   |   |
| 29 30                                                                                                                                 | 31 01 02                                                                                          | 03 0                       | 4 > |   |
|                                                                                                                                       |                                                                                                   |                            |     |   |
|                                                                                                                                       | VTower Admiss                                                                                     | lion                       |     | l |
| Auckland Sky<br>10:00 - 20:00 · F<br>Highlights: Stan<br>conic landmark<br>viewpoint Marve<br>ALL DAY<br>Child(6-14)                  | YTower Admiss<br>rom \$21.49 USD<br>d above Auckland<br>s and volcanoes fr<br>el at the panoramic | city and tak<br>om your 36 | 0   |   |
| Auckland Sky<br>10:00 - 20:00 · F<br>Highlights: Stan<br>conic landmark<br>viewpoint Marve<br>ALL DAY<br>Child(6-14)<br>USD \$8.65 ea | YTower Admiss<br>rom \$21.49 USD<br>d above Auckland<br>s and volcanoes fr<br>el at the panoramic | city and tak<br>om your 36 | 0   |   |
| Auckland Sky<br>10:00 - 20:00 · F<br>Highlights: Stan<br>conic landmark<br>viewpoint Marve<br>ALL DAY<br>Child(6-14)                  | yTower Admiss<br>rom \$21.49 USD<br>d above Auckland<br>s and volcanoes fr<br>el at the panoramic | city and tak<br>om your 36 | 0   |   |