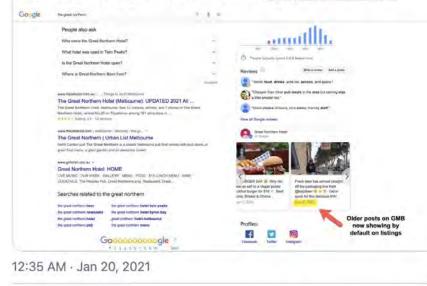

de

nde

nho

Information provided by Nicole Woods for Independence Visitor Center Corp.

Indian And Nepalese Kitchen 4.6 \*\*\*\*\* (123) · \$\$ · Nepalese New Zealand ✓ Dine-in · ✓ Takeaway

>