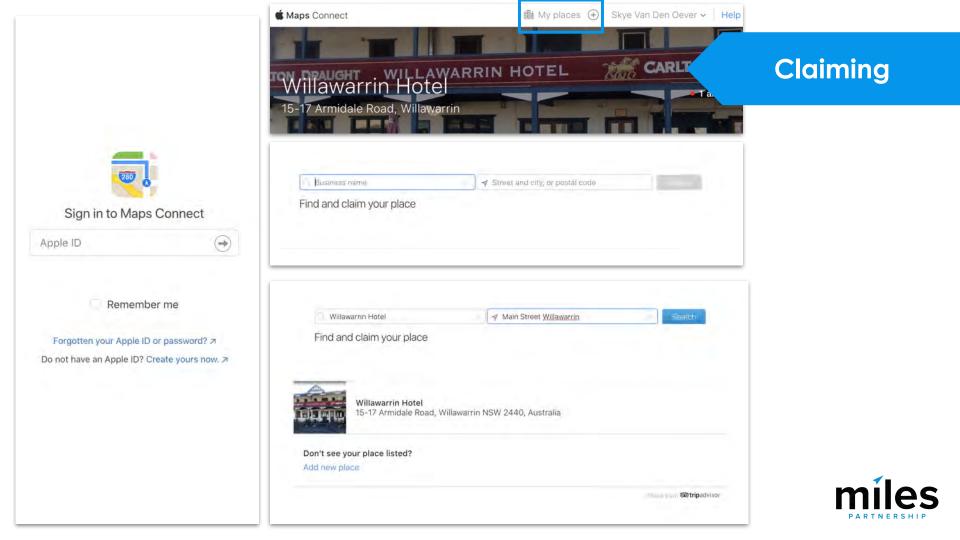

## **Verification and Completeness**

## 23%

Of the 50,000 listings audited, 23% were **unverified**, and (therefore) unmanaged.

But less than 1% of top performing listings are unverified.

<1%

Queens Park, Invercargill 4.7 \*\*\*\*\* 1,181 reviews Park Save Directions 81-hectare urba ole golf course den & fitness trail & aviary, p Claim this business Add hours

## Make Sure You've Claimed Your Business

Search for your business in maps and look for this icon.

If you see it - you'll need to claim your business listing to get access to many of the features.

Claim this business

Of audited listings are **incomplete**, missing some basic information No top performing business profiles have **incomplete** information

0%