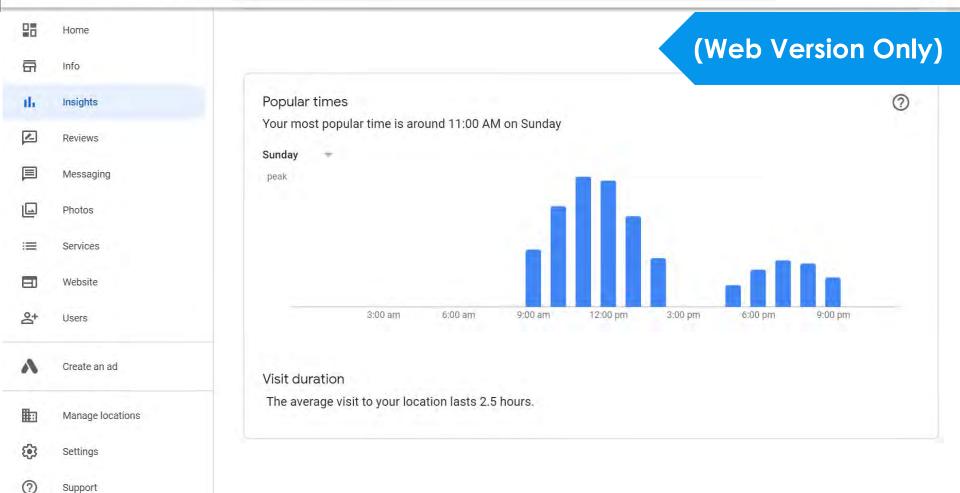

| 10,037              |
|     |                  | 6 resorts in florida                                                                                             | 8,604               |
|     | Manage locations | 7 all inclusive resorts florida keys                                                                             | 6,719               |
| ÷   | Settings         |                                                                                                                  | 1-10 of 1,000 🔇 🗲 🗲 |
| 0   | Support          |                                                                                                                  |                     |

#### ≡ Google My Business





Support

#### ≡ Google My Business









#### 46,023

O People viewed your Business Profile

Platform and device breakdown Platform and devices that people used to find your profile



• 24,003 • 52% Google Search - mobile

• 12,801 • 28% Google Maps - mobile

• 7,813 • 17% Google Search - desktop

• 1,406 • 3% Google Maps - desktop

## A NEW Insights Formatting

#### 20,037

Q Searches triggered your Business Profile

#### Searches breakdown Search terms that returned your profile in the results

| 1 | Restaurants          | 4,937 |
|---|----------------------|-------|
| 2 | restaurants near me  | 3,065 |
| 3 | restaurants          | 1,953 |
| 4 | duck key restaurants | 974   |
| 5 | food near me         | 899   |
|   | See more             |       |

#### **Top Performer Secrets**



## Download Historical Insights





Dat