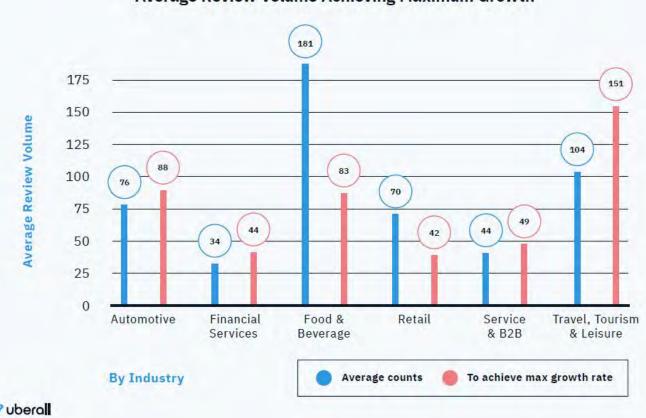

be reached at jean@gknyc.com. Thank you in advance for your time and I look forward to speaking with you.

Best Regards, Jean Lee Guest Relations Manager



\*\*\*\* 2 months ego:





\*\*\*\* 2 months ago



🛨 🛣 👘 👘 2 montha ago

Customer reviews are posted by users directly to your Business Profile. They appear wherever your profile appears, and are the source of your "star rating".









BrightLocal: https://www.brightlocal.com/research/local-consumer-review-survey/



**Consumer Conversion Rate Increase** 

You should be targeting an average rating of 4.4 or higher to maximise conversion.



⊘ uberal

https://uberall.com/en-us/company/press-releases/study-brick-and-mortar-businesses-small-increase-in-online-ratings-boosts-conversion-by-25-percent

**Average Review Star Rating** 



Average Review Volume by Industry Measured Against the Average Review Volume Achieving Maximum Growth

> You should be targeting a review volume of 100+ to maximise growth

> > miles

https://uberall.com/en-us/company/press-releases/study-brick-and-mortar-businesses-small-increase-in-online-ratings-boosts-conversion-by-25-percent



# DISTANCE RELEVANCE PROMINENCE miles

View all

### Local Pack / Local Finder Ranking Factors Over Time





## **Changes to Google Explore**

# Customer reviews also now appear prominently in maps under "Explore"

## **Top Performer Secrets**



# Calculating your rating "vector"



Rating "Vector"

4.4 Overall 4.53 Last 15 On the rise Great!

Calculate the **average** score for your last 15 reviews and compare it to your overall average.



**Rating** "Vec