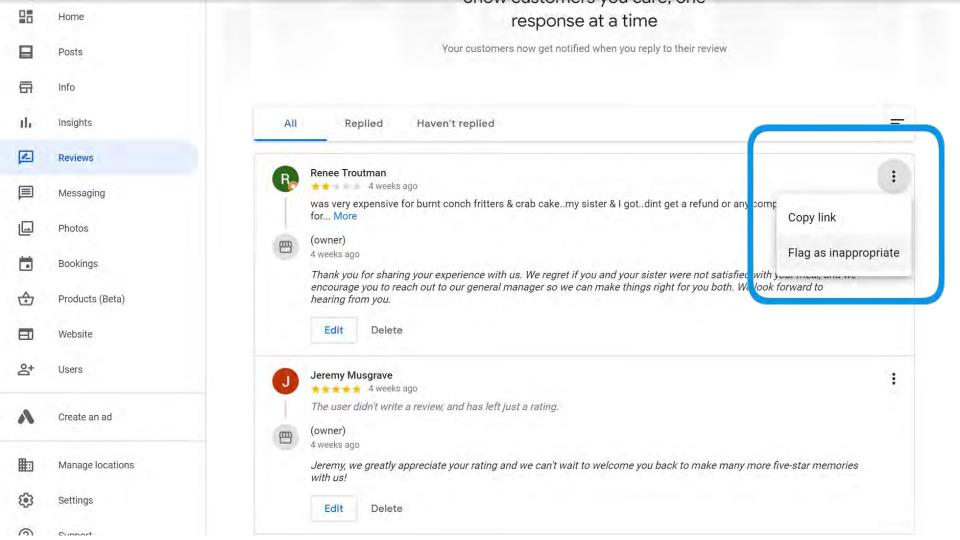

site Reply F 0+ Users Xiaovi Peng tate and the second second The user didn't write a review, and has left just a ra Create an ad (owner) 2 24 mins ago 眮 Manage locations Your perfect score has brightened our day, thank y Edit Delete Settings

# Keep responses to negative reviews short encourage them to contact you offline.

# **Responding to Negative Reviews**

- No reply = you **don't care**
- Be polite, professional & friendly
- Encourage them to **contact you offline**
- **Provide specifics** on who to contact & how
- **Don't offer discounts** or freebies it opens the door for others to take advantage
- Every complaint has a **lesson to teach** about how to improve your products, services or communication

80% of unhappy customers were won over with the right response

Reputology poll



# **Flagging Reviews**

- Spam and fake content
- Off-topic
- Restricted content
- Illegal content
- Sexually explicit content
- Offensive content
- Hate speech
- Harassment and bullying
- Impersonation
- Conflict of Interest

Content attributed to another individual, company or organisation.

- **O** Reviewing your own business
  - Current or former employment experience
  - S Competitors trying to manipulate your ratings



#### ≡ Google My Business









#### \* Required field

You're currently signed in as ca.clark@milespartnership.com If this isn't the account associated with your issue, please switch accounts 🗠 .

If your business is affected by COVID-19, update your profile to provide the most accurate info. Learn more Z .

What is your email address? \*

ca.clark@milespartners