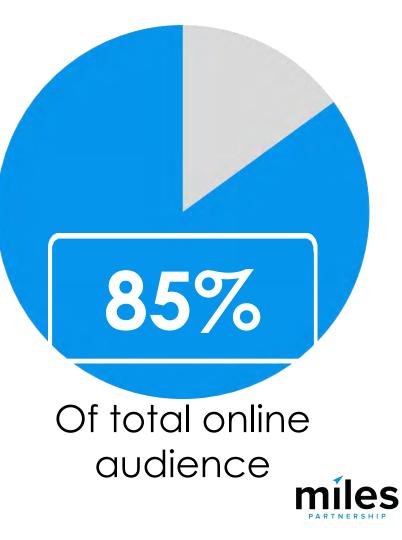

## 25,518,074

Annual Online Audience

Including:

Website visits, social media views, search exposures and maps exposures

Information provided by Nicole Woods for Independence Visitor Center Corp.

### **Case Study**

**25,518,074** Annual Online Audience

22,542,336

Came from Google products and services, directly related to the business profile

Information provided by Nicole Woods for Independence Visitor Center Corp.