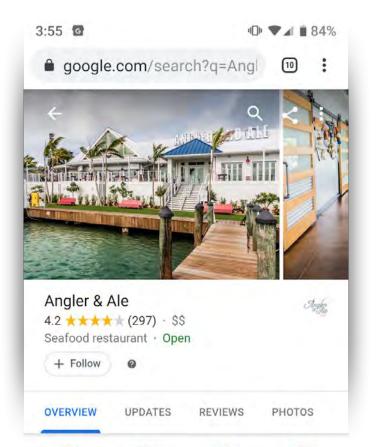

#### Angler & Ale

\$\$\$ · Seafood restaurant

✓ Dine-in · ✓ Takeaway · × Delivery

Address: 540 Duck Key Dr, Duck Key, FL 33050, United States

Hours: Closed · Opens 5:30PM · See more hours Updated by business 3 weeks ago

Menu: hawkscay.com

Phone: +1 305-209-9991

Suggest an edit · Own this business?

Products

View all

Angles

See it on Google

Starters

From the Sea

From the Land Sandwiches

Dessert

Caribbean Conch Fritters

Treasure Coast Salad

Chopped Sunshine Salad

Coconut Almond Shrimp

Whole Roasted Snapper

Key Wedge Salad

Key Lime Pie

Manage location:

≡ Google My Business

26

-

di.

1\_