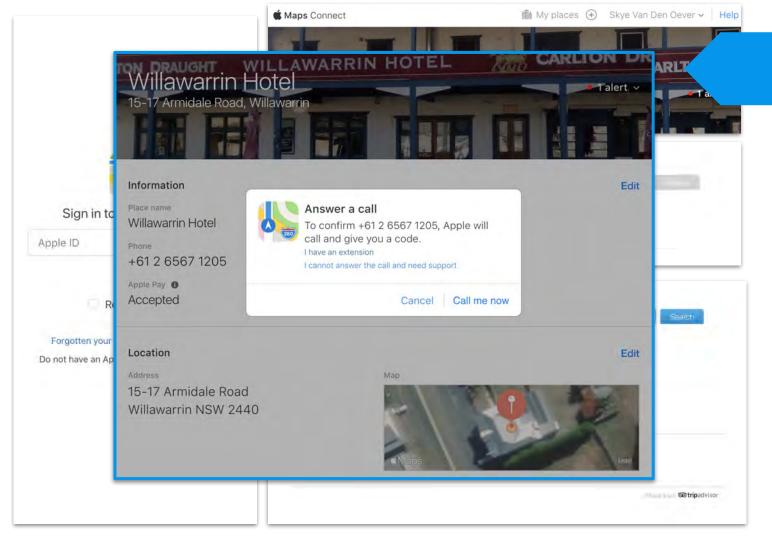

#### Claiming

Head to Apple Maps Connect & sign in with an Apple ID

https://mapsconnect.apple.com/

Remember me

#### Claiming