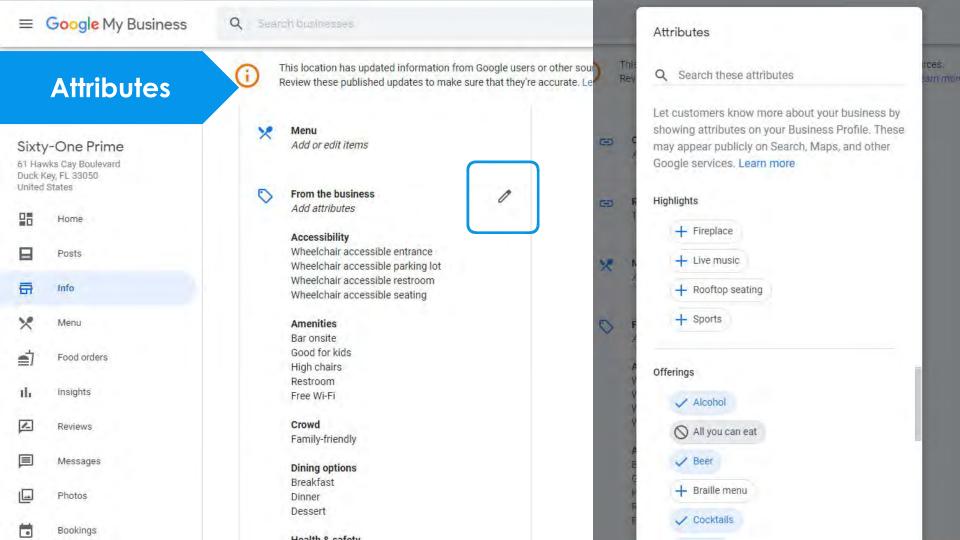

#### **Top Performer Secrets**

Categories, Attributes & Description

#### Attributes Let customers know more about your business by showing attributes on your Business Profile. These may appear publicly on Search, Maps, and other Google services. Learn more Health & safety + Appointment required + Mask required + Staff get temperature checks Staff required to disinfect surfaces between + Staff wear masks + Temperature check required Service options Online appointments + Onsite services Please note: Edits may be reviewed for quality and can take up to 3 days to be published. Learn more

#### **Maximising Relevance**

- Add additional categories
- 2. Check for relevant attributes
- 3. Use business description
- 4. Encourage reviews (more on this later!)

**Top Performer Secrets** 

Menus, Services & Products