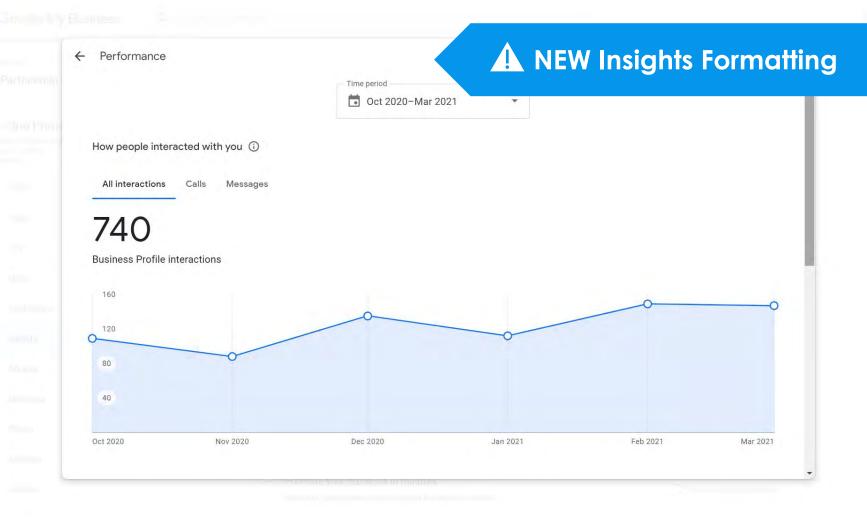

| AL LEV      |
| Mexico                        | 12                          | 3/3/        |
| Argentina                     | 11                          |             |
| Pakistan                      | 10                          | 2.0         |
| Denmark                       | <10                         | £           |
| France                        | <10                         |             |
| Germany                       | <10                         | OCEANIA     |
| Norway                        | <10                         |             |
| Panama                        | <10                         |             |
|                               | <10                         |             |







£93

Support

Create an ad

Settings



.

Support











Performance

## A NEW Insights Formatting

46,023

O People viewed your Business Profile

#### Platform and device breakdown

Platform and devices that people used to find your profile



• 1.406 • 3%

Google Maps - desktop

20,037

Q Searches triggered your Business Profile

Searches breakdown

Search terms that returned your profile in the results

| 1 | Restaurants          | 4,937 |
|---|----------------------|-------|
| 2 | restaurants near me  | 3,065 |
| 3 | restaurants          | 1,953 |
| 4 | duck key restaurants | 974   |
| 5 | food near me         | 899   |

See more

### **Top Performer Secrets**



# Download Historical Insights





Date range options for insights are limited to a rolling week, month or quarter. Which means, you can't compare any data older than 90 days.