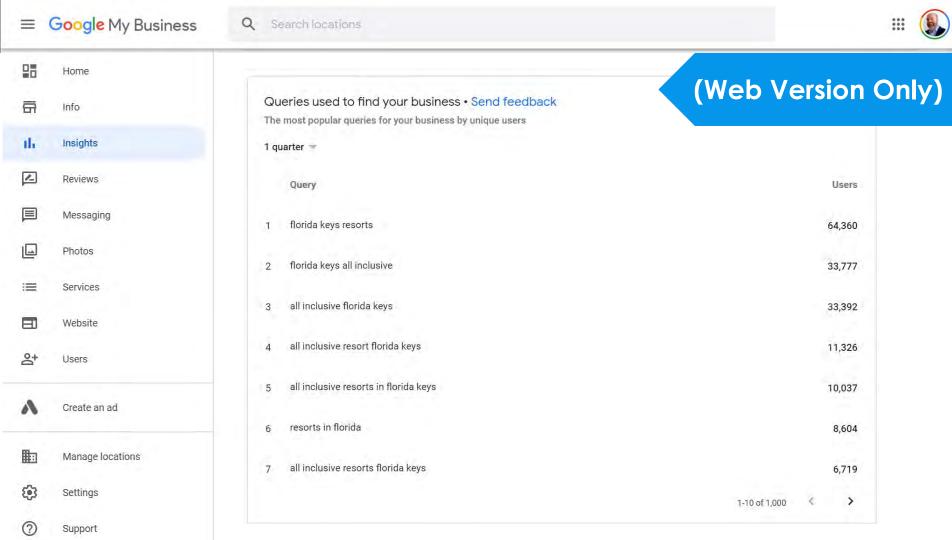

#### Calculate your conversion rate

Average conversion rate (views vs. customer actions) is **just below 5%**. High performers are up to 10%, low performers are 3% or below.

3

| The areas where customers req | uest directions to your bus | siness froi |
|-------------------------------|-----------------------------|-------------|
| 1 quarter ▼                   |                             |             |
| United States                 | 11,073                      |             |
| Canada                        | 40                          |             |
| United Kingdom                | 33                          | 100         |
| Puerto Rico                   | 28                          |             |
| South Africa                  | 20                          |             |
| Switzerland                   | 14                          | AL LEV      |
| Mexico                        | 12                          | 3/3/        |
| Argentina                     | 11                          |             |
| Pakistan                      | 10                          | 2.0         |
| Denmark                       | <10                         | £           |
| France                        | <10                         |             |
| Germany                       | <10                         | OCEANIA     |
| Norway                        | <10                         |             |
| Panama                        | <10                         |             |
|                               | <10                         |             |