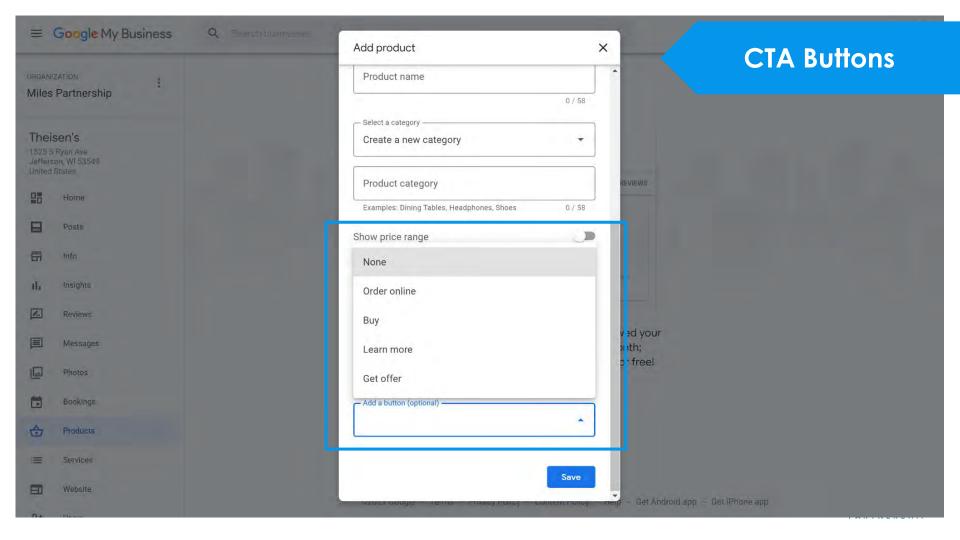

Depending on your business category, you can use **menus**, **services** or **products** to expand the content in your business profile.

**Accommodations may** have limited access to some of these features but, if you are also an event or wedding venue, you can add those categories to get access to "services"

#### **Products**

See it on Google

Dessert

Treasure Coast Salad

Broiled Florida Lobster Tail

#### Manage products

Let customers discover your business by adding products to your Business Profile on Google Search and Maps

**Products** 

Island Catch Special

Fish Taco

Key Lime Pie

**Bookings Tab** 