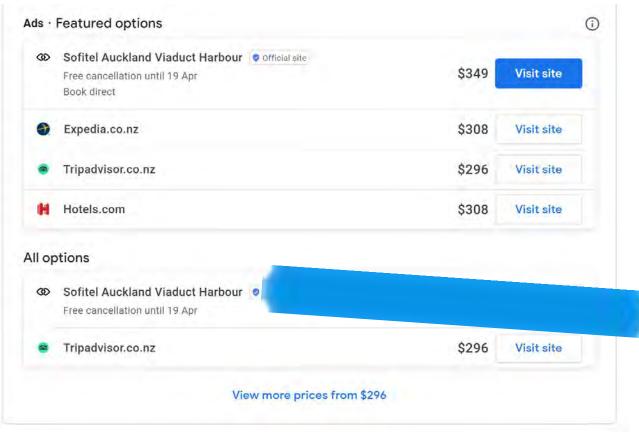

### ▲ NEW "Organic" Hotel Prices

Rate and Availability feed

+

PPC Bid

No PPC Bid

Holiday Homes are now integrated into hotel search - but only through a limited set of providers including Bookabach, Holiday Lettings, Rentals United, or TripAdvisor.