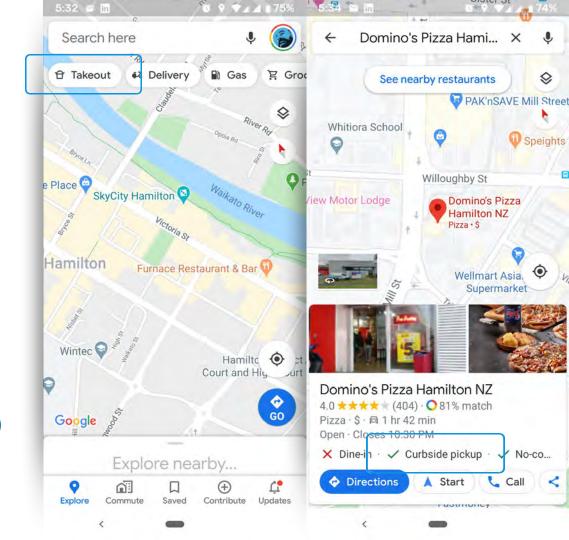

#### A Recent attributes

Recent changes as a result of COVID-19 have introduced new tags for restaurant and retail which directly affect whether businesses appear in map searches. Look for:

Dine-in

Takeout

Delivery or (No contact delivery

Pickup or Curbside pickup