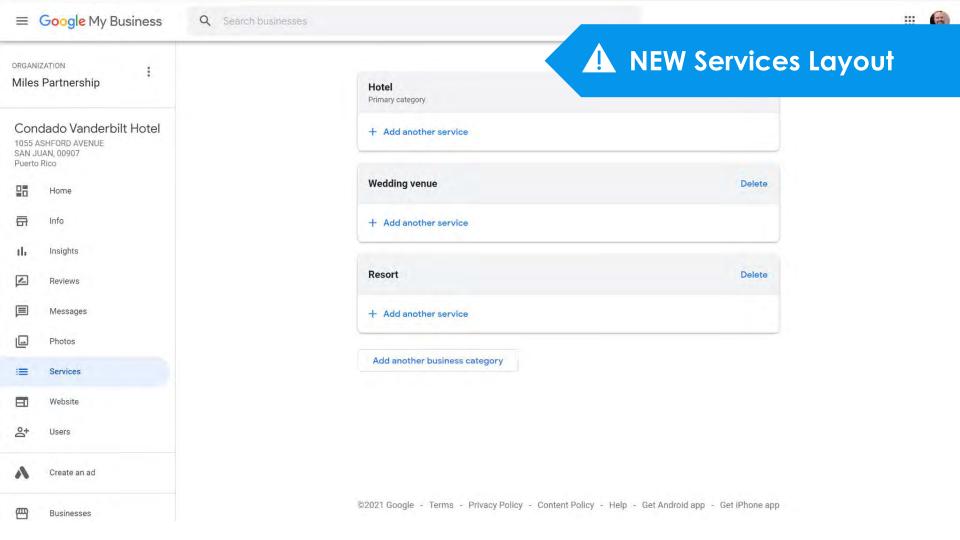

#### **Maximising Relevance**

- Add additional categories
- 2. Check for relevant attributes
- 3. Use business description
- 4. Encourage reviews (more on this later!)

**Top Performer Secrets** 

Menus, Services & Products

Depending on your business category, you can use **menus**, **services** or **products** to expand the content in your business profile.

**Accommodations may** have limited access to some of these features but, if you are also an event or wedding venue, you can add those categories to get access to "services"