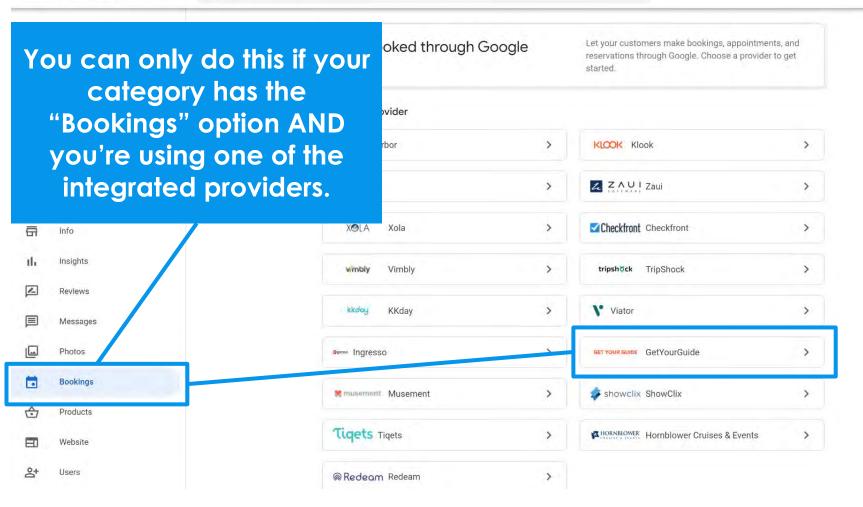

## **Booking & Reservations Options**

Now is a really good time to enable online booking and purchases through your GMB profile.

### Tourism providers

There are many new tourism specific platforms, talk to your provider, or consult the partners list before you implement a new one.

Hotel integrations are handled through OTA platforms, but you can integrate your own direct booking platform.