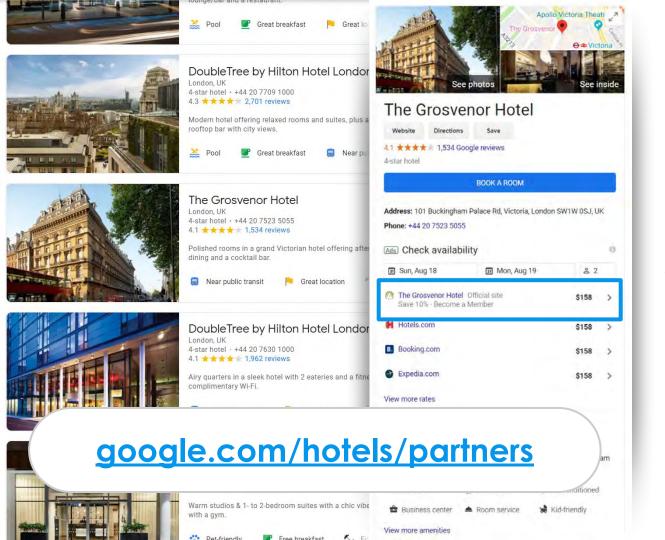

### **Hotel Finder**

Hotel finder takes the place of the local pack when the search terms include stay, hotel, accommodation, etc.

\*We've also seen tests where this layout is applied to other categories

### **Hotel Page**