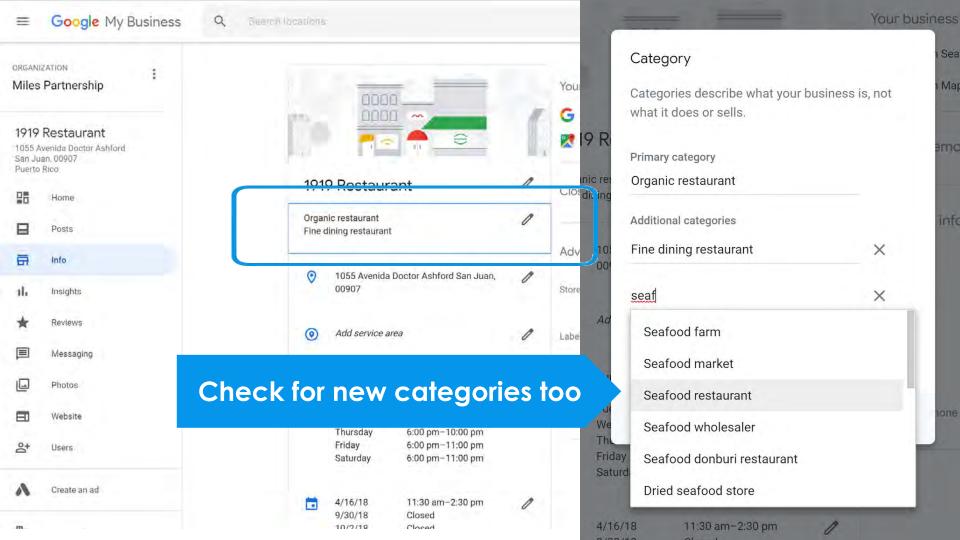

#### **Top Performer Secrets**

Categories, Attributes & Description

#### **Example Categories**

Adding relevant categories can significantly expand where your business shows up, and provide access to additional features.