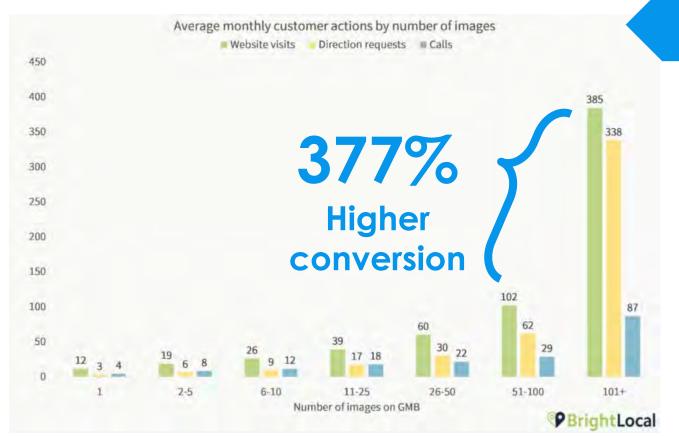

# **Images**

Businesses with more than 100 images have significantly higher conversion rates.

# They also have higher exposure rates

suggesting that photo volume (and frequency) is an important ranking signal.

# **Images**

They also have higher exposure rates - suggesting that photo volume (and frequency) is an important ranking signal.

**Top Performer Secrets** 

**Photo Best Practices** 