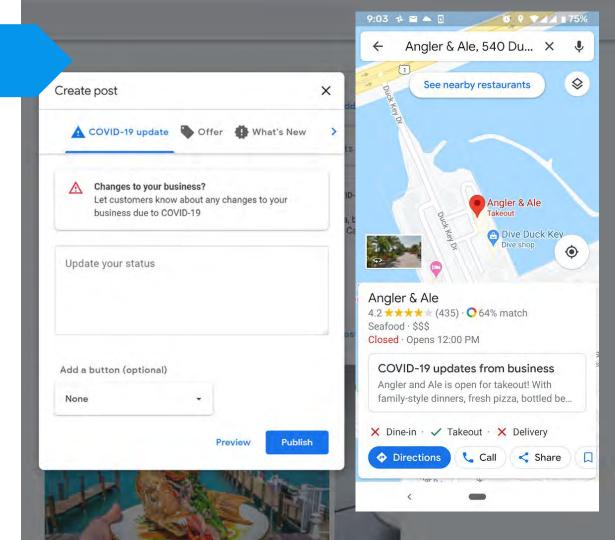

# **▲** COVID-19 POST TYPE

New COVID-19 update post type, which has limited options but is pinned to the top of your profile, allowing other posts below as normal.

This is a great place to reassure customers about safety.