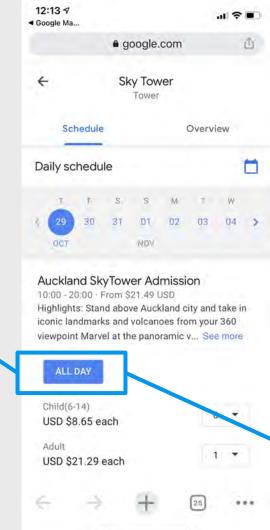

## **Booking & Reservations Options**

Now is a really good time to enable online booking and purchases through your GMB profile.

### Tourism providers

There are many new tourism specific platforms, talk to your provider, or consult the partners list before you implement a new one.

Hotel integrations are handled through OTA platforms, but you can integrate your own direct booking platform.