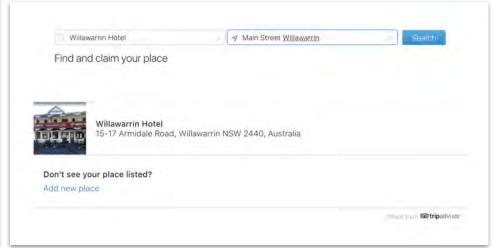

#### Claiming

Head to Apple Maps Connect & sign in with an Apple ID

https://mapsconnect.apple.com/

Remember me

#### Claiming