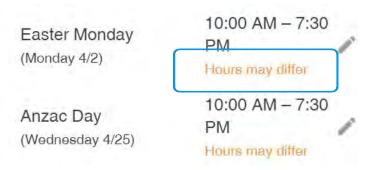

#### Soul Fighters Newcastle

Here's what your listing shows on Google

The hours currently labeled as "hours may differ" in orange show your unconfirmed hours. Your confirmed "holiday hours" are labeled in green where you have set special hours.

#### **Holiday Hours Reminders**

Don't ignore hours update reminders like these. If you don't positively confirm your hours, (even if they're the same!) Google will show a warning in your listing.

Home

Posts