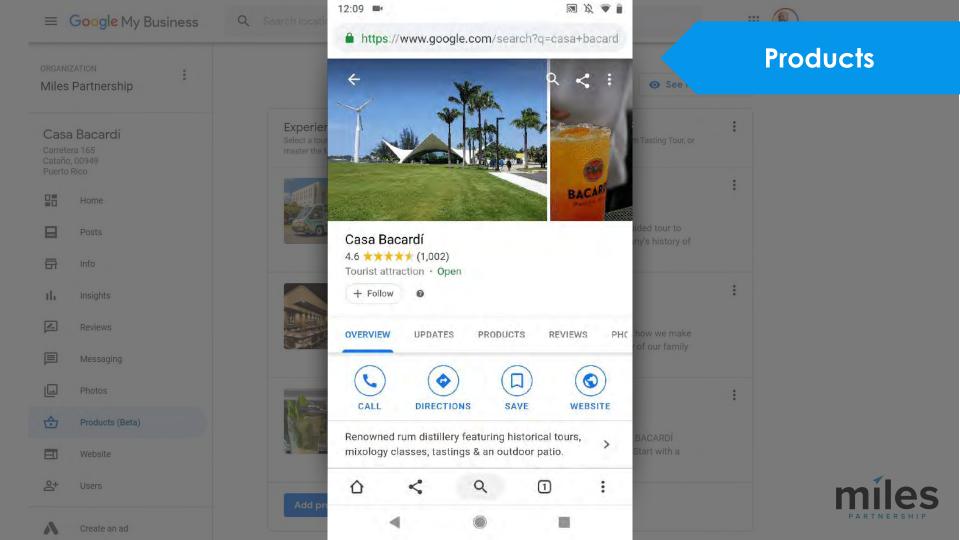

Depending on your business category, you can use **menus**, **services** or **products** to expand the content in your business profile.

**Accommodations may** have limited access to some of these features but, if you are also an event or wedding venue, you can add those categories to get access to "services"

#### **Products**

See it on Google

Dessert

Treasure Coast Salad

Broiled Florida Lobster Tail

#### Manage products

Let customers discover your business by adding products to your Business Profile on Google Search and Maps

**Products** 

Island Catch Special

Fish Taco

Key Lime Pie

**Bookings Tab** 