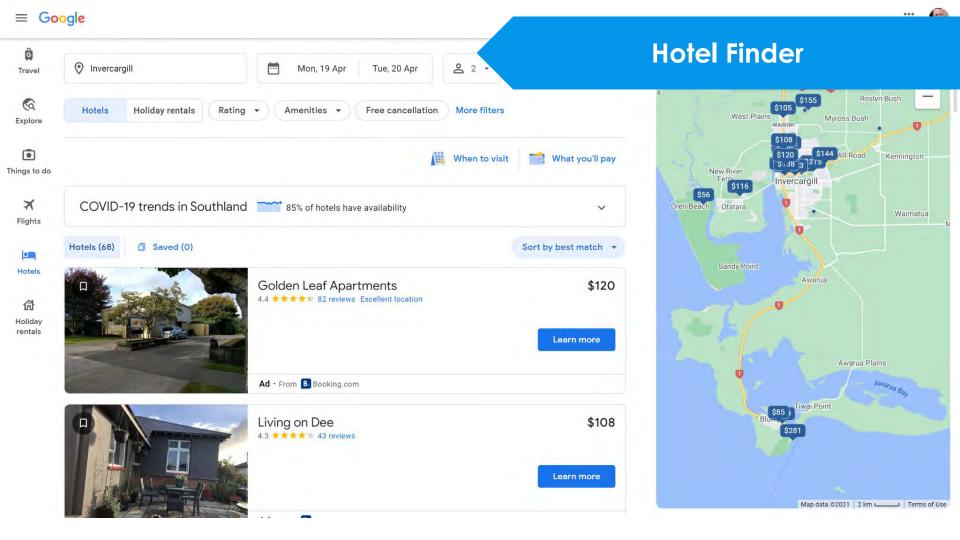

### **Hotel Finder**

Hotel finder takes the place of the local pack when the search terms include stay, hotel, accommodation, etc.

\*We've also seen tests where this layout is applied to other categories