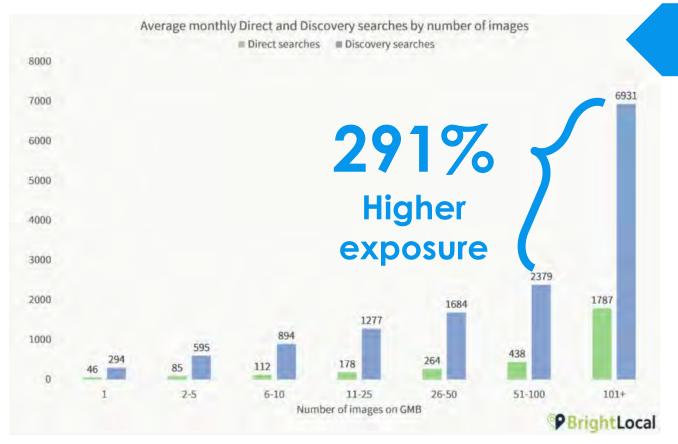

# **Images**

Businesses with more than 100 images have significantly higher conversion rates.

# They also have higher exposure rates

suggesting that photo volume (and frequency) is an important ranking signal.

# **Images**

They also have higher exposure rates - suggesting that photo volume (and frequency) is an important ranking signal.

**Top Performer Secrets** 

**Photo Best Practices** 