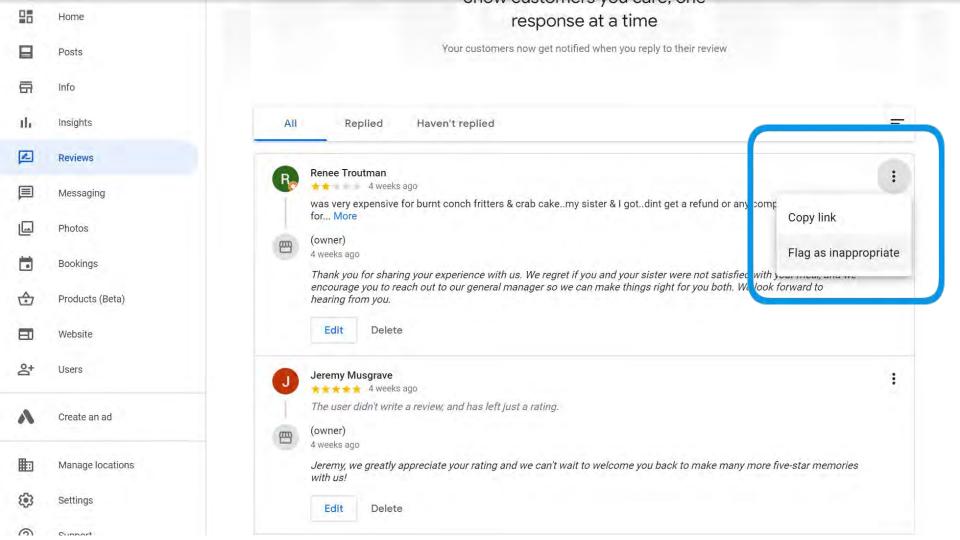

### **Review Dispute Services**

If you can't get rid of reviews and you're convinced they're fake - there are services you can use, but remember that there are no guarantees.

### **A** NEW Manage Reviews tool

### Manage your reviews

Use this tool to report reviews for removal and check the status of reviews you've already escalated. Reviews that violate the Google review policies can be removed from Business Profiles on Google.