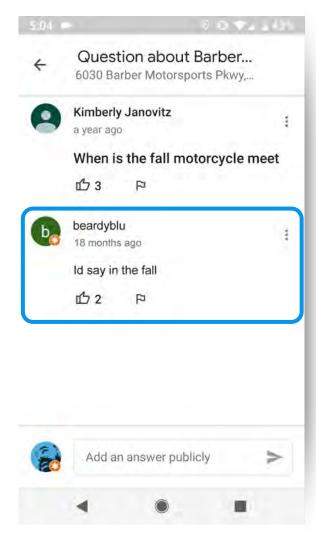

# **Top Performer Secrets**

Monitoring Questions & Answers

# (Not even in GMB!)

Questions & Answers is a public feature which appears as part of your Business Profile. Anyone can ask, and answer questions about your business.

But... they often get answered faster by Local **Guides** than they do by the businesses, and the Guides aren't always right.

Questions & Answers is also generally full of some **pretty crazy stuff** - so it's worth checking your listing.

What possible penalty does she face?

7 months ago

Top

What possible penalty does she face?

Of our 50,000 audited listings had **questions** from **customers** 

Have **answers** from the business **owner** 

After you've provided your own answers, report the bad answers in your profile.

**Photos Tab** 

Managing Your Visual Representation

Photos are a key part of how potential customers make decisions about your business.