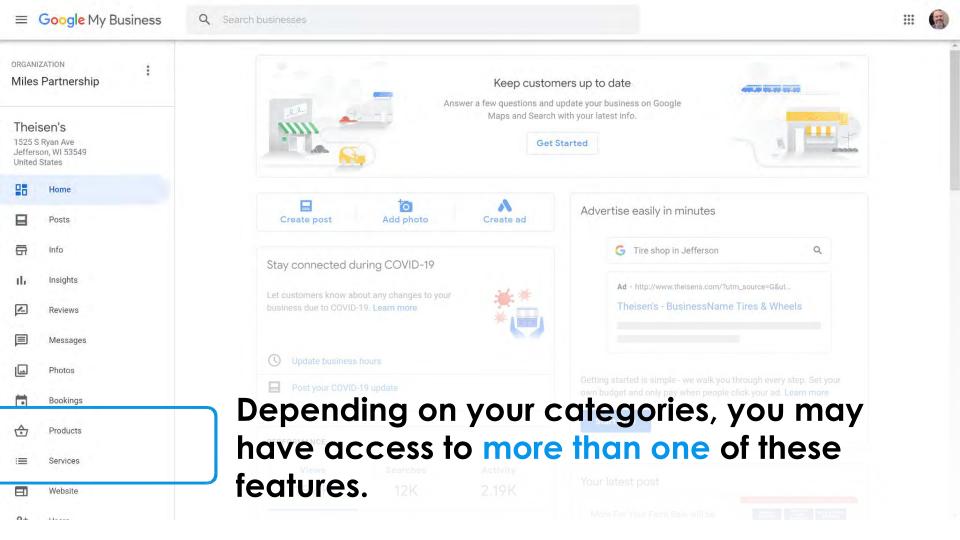

Depending on your business category, you can use **menus**, **services** or **products** to expand the content in your business profile.

**Accommodations may** have limited access to some of these features but, if you are also an event or wedding venue, you can add those categories to get access to "services"