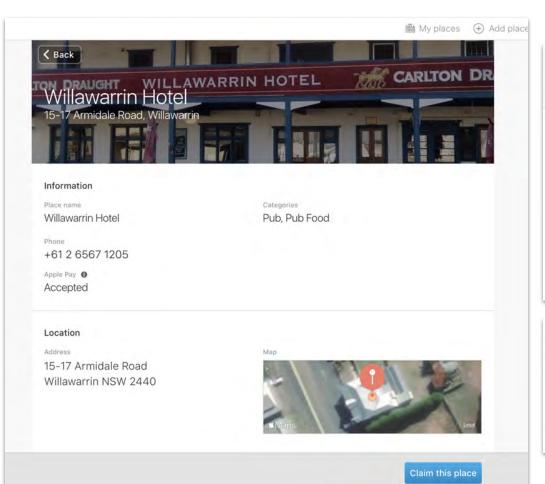

leted deployment of its new and POINTS improved maps software in the United States.

- Users of the Maps app on iPhones now see more detailed roads, buildings, parks and other landmarks when looking at maps in the United States.
- Apple said it invested "billions of dollars in Apple Maps" and said last year that its mapping cars had driven over 4 million miles.

Apple have made huge investments in improving their Maps in 2020



#### **Business Listings**

Whilst not used as often, you may have a business listing here which is worth paying attention to.

Information comes from Apple Maps or Tripadvisor (in NZ)





#### Claiming

Head to Apple Maps Connect & sign in with an Apple ID

https://mapsconnect.apple.com/





Remember me



#### Claiming







#### Claiming





### Claiming





#### **Update Info** Open hours 10:00 AM 0 - 10:00 PM 0 0 0 ✓ Sunday Open 24 hours 11:00 AM 0 - 12:00 AM 0 - 0 ✓ Monday Open 24 hours AM 5 - 12:00 AM 5 3 ⊕ ✓ Tuesday Open 24 hours 11:00 AM 3 - 12:00 AM 3 - + ✓ Wednesday Open 24 hours Open 24 hours 10:00 AM 3 - 12:00 AM 3 - @ ✓ Thursday Add category ✓ Friday Bistro ✓ Saturday Open Primary category Bar Pub Bistro: Cancel Restournet Pub Food Hur Hotel Bar Conti and your category! Support one Web links Web links will be used to validate the place a http://www.willawarrinhotel.com.au Next



# Thank you!



Yes, A panda made this.





## Links available here:

https://milespartnership.co.nz/greatsouth/