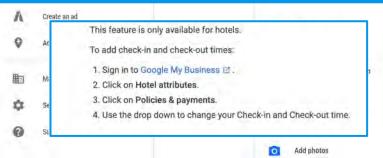

#### Hotel check-in/out times

Check-in time 4:00 pm

Check-out time

11:00 am

#### Hotel attributes

#### **NEW Hotel Attributes**

← Health & safety

Property details Room details

Keeping your hotel information up to date can