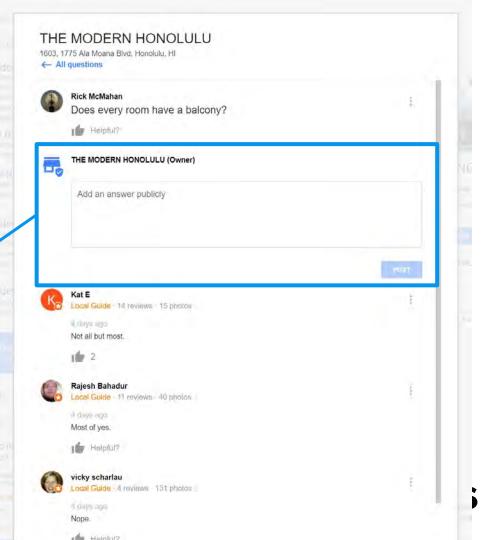

# **Top Performer Secrets**

Monitoring Questions & Answers

# (Not even in GMB!)

Questions & Answers is a public feature which appears as part of your Business Profile. Anyone can ask, and answer questions about your business.

But... they often get answered faster by Local **Guides** than they do by the businesses, and the Guides aren't always right.

Questions & Answers is also generally full of some **pretty crazy stuff** - so it's worth checking your listing.

What possible penalty does she face?

7 months ago

Top

What possible penalty does she face?

Of our 50,000 audited listings had **questions** from **customers** 

Have **answers** from the business **owner** 

After you've provided your own answers, report the bad answers in your profile.

**Photos Tab** 

Managing Your Visual Representation

Photos are a key part of how potential customers make decisions about your business.