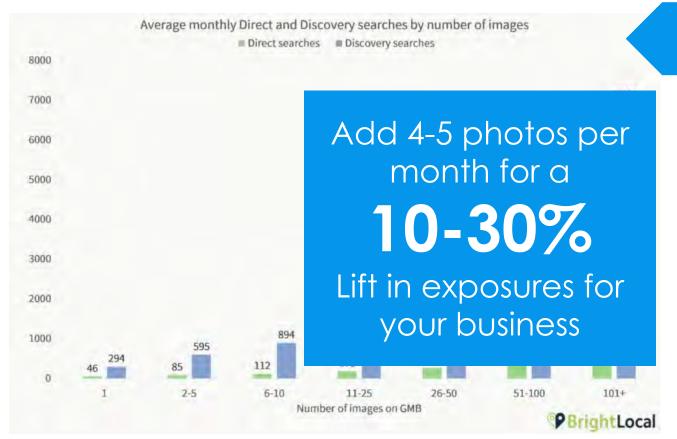

# **Images**

Businesses with more than 100 images have significantly higher conversion rates.

# They also have higher exposure rates

suggesting that photo volume (and frequency) is an important ranking signal.

# **Images**

They also have higher exposure rates - suggesting that photo volume (and frequency) is an important ranking signal.

**Top Performer Secrets** 

**Photo Best Practices** 