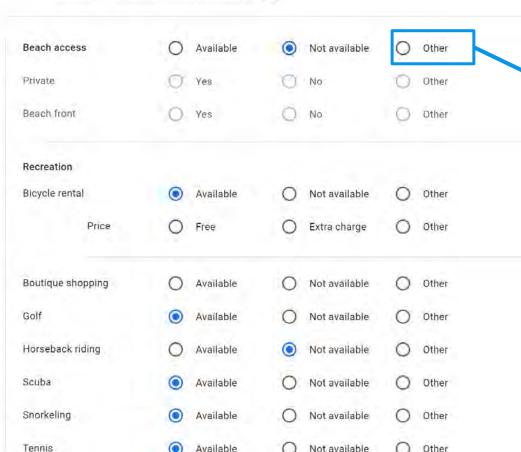

#### Hotel attributes

#### **NEW Hotel Attributes**

← Health & safety

Property details Room details

Keeping your hotel information up to date can