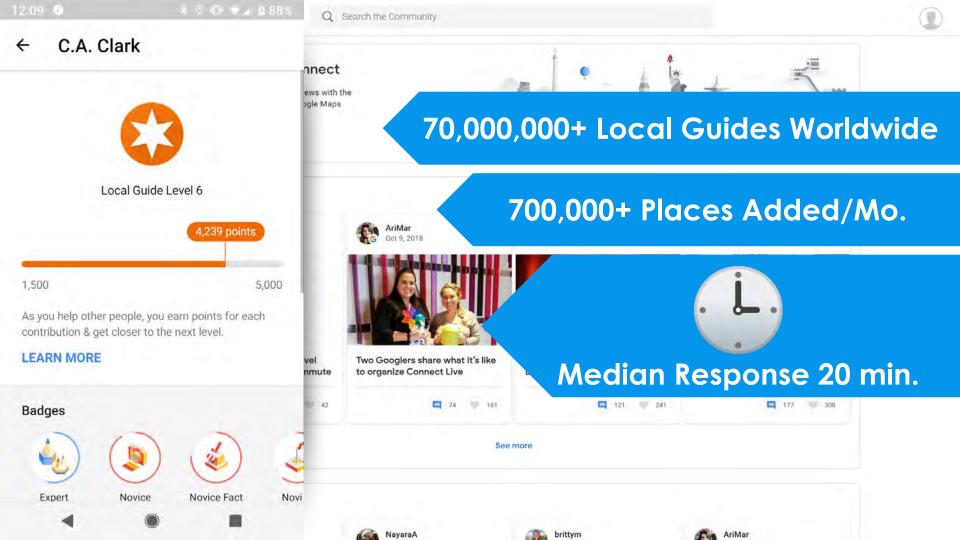

# (Not even in GMB!)

Questions & Answers is a public feature which appears as part of your Business Profile. Anyone can ask, and answer questions about your business.

But... they often get answered faster by Local **Guides** than they do by the businesses, and the Guides aren't always right.