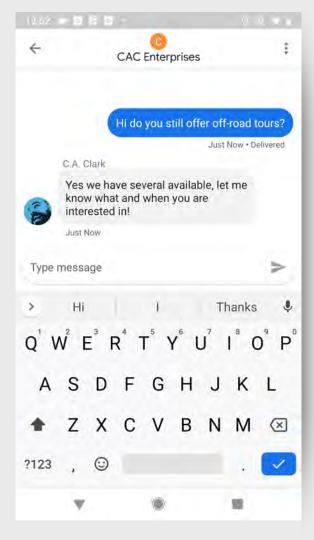

# Communicating directly with customers

Messaging allows customers to connect with you directly (and privately) through your business profile with questions and concerns.

# **NEW Web Messaging**

Important: By early March 2021, all businesses will have access to messaging on the web.

21:18

Do you have any rambo style cheese knives?

Oh for sure, actually the cheese knives used in the upcoming Rambo Six movie are from our store!

Now - Delivered

Type message

Michelle Clark

Businesses

Add new business