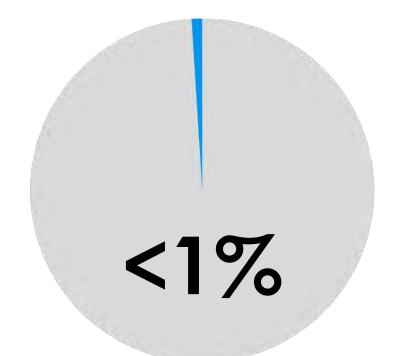

### **Verification and Completeness**

Of the listings audited, 35% were **unverified**, and (therefore) unmanaged.

But less than 1% of top performing listings are unverified.