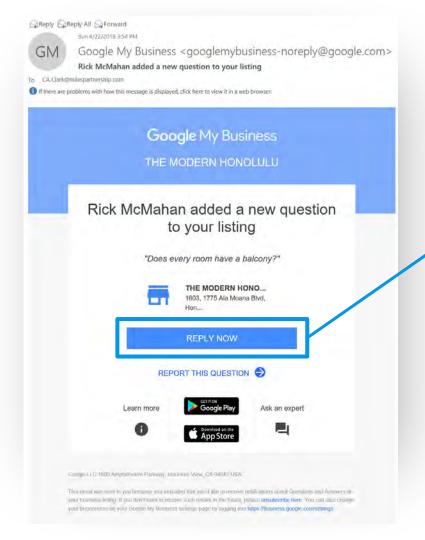

# **Top Performer Secrets**

Monitoring Questions & Answers

# (Not even in GMB!)

Questions & Answers is a public feature which appears as part of your Business Profile. Anyone can ask, and answer questions about your business.

But... they often get answered faster by Local **Guides** than they do by the businesses, and the Guides aren't always right.

Questions & Answers is also generally full of some **pretty crazy stuff** - so it's worth checking your listing.

What possible penalty does she face?

7 months ago

Top

What possible penalty does she face?

Of our 50,000 audited listings had **questions** from **customers** 

Have **answers** from the business **owner** 

After you've provided your own answers, report the bad answers in your profile.

**Photos Tab** 

Managing Your Visual Representation

Photos are a key part of how potential customers make decisions about your business.