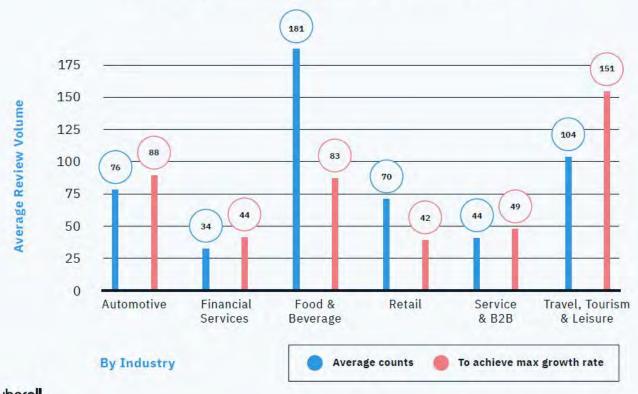

### Average Review Volume by Industry Measured Against the Average Review Volume Achieving Maximum Growth

You should be targeting a review volume of 100+ to maximise growth

uberall