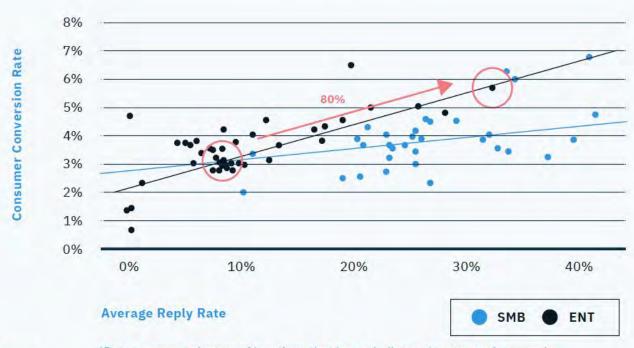

## The Average Conversion Rate of Business Locations by Their Average Reply Rate

Reply to 30% of reviews to achieve 80% higher conversion rates than businesses than businesses that reply to 10%

\*Dots represent clusters of locations that have similar reply rates and conversion rates and the line represents the trend of conversion rate increase.

uberall