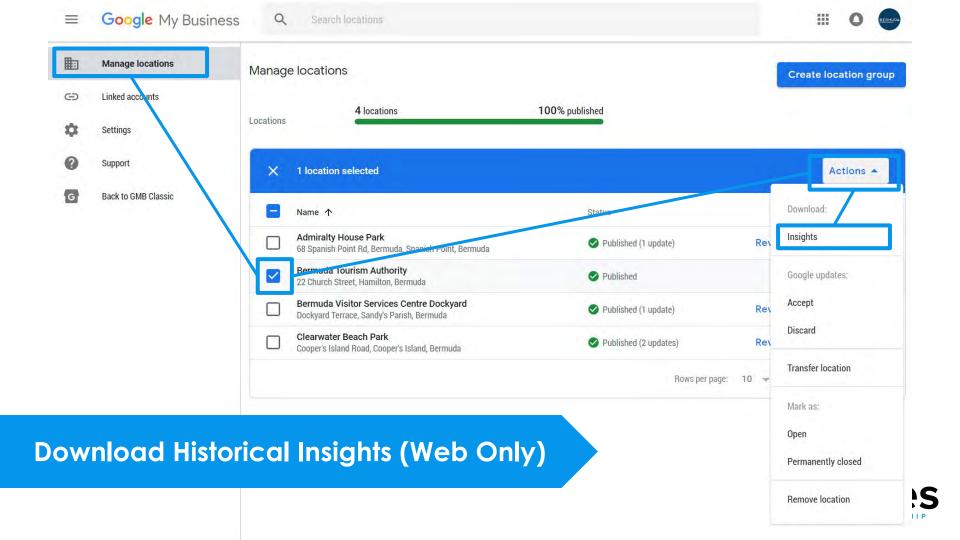

# Download Historical Insights

Date range options for insights are limited to a rolling week, month or quarter. Which means, you can't compare any data older than 90 days.

**Best Practices** 

**Claiming Other Listings** 