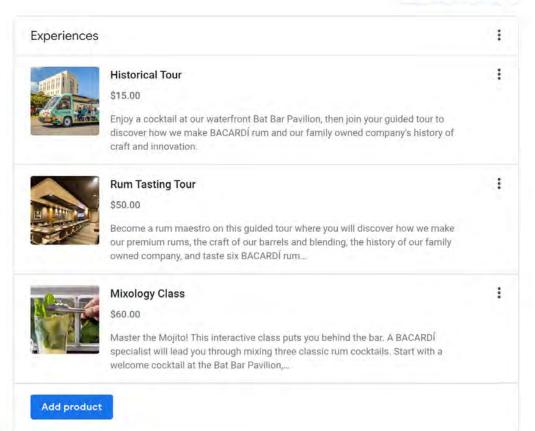

#### **Products**

See it on Google

Dessert

Treasure Coast Salad

Broiled Florida Lobster Tail

#### Manage products

Let customers discover your business by adding products to your Business Profile on Google Search and Maps

**Products** 

Island Catch Special

Fish Taco

Key Lime Pie

**Bookings Tab** 