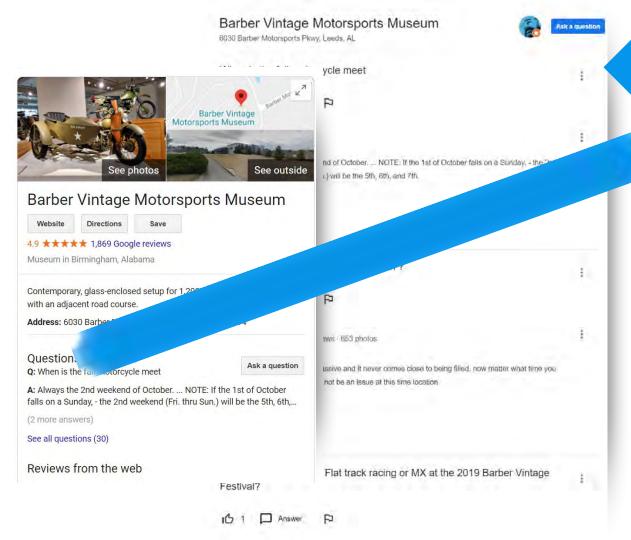

# **Top Performer Secrets**

Monitoring Questions & Answers

# (Not even in GMB!)

Questions & Answers is a public feature which appears as part of your Business Profile. Anyone can ask, and answer questions about your business.

But... they often get answered faster by Local **Guides** than they do by the businesses, and the Guides aren't always right.

Questions & Answers is also generally full of some **pretty crazy stuff** - so it's worth checking your listing.

What possible penalty does she face?

7 months ago

Top

What possible penalty does she face?

Of our 50,000 audited listings had **questions** from **customers** 

Have **answers** from the business **owner** 

After you've provided your own answers, report the bad answers in your profile.

**Photos Tab** 

Managing Your Visual Representation

Photos are a key part of how potential customers make decisions about your business.