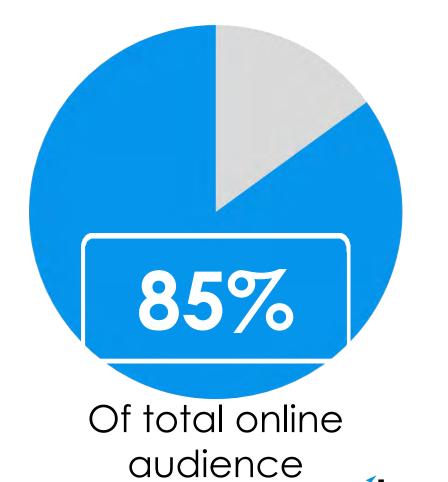

### **Case Study**

25,518,074

Annual Online Audience

Including:

Website visits, social media views, search exposures and maps exposures

### **Case Study**

25,518,074

Annual Online Audience

22,542,336

Came from Google products and services, directly related to the business profile

Information provided by Nicole Woods for Independence Visitor Center Corp.