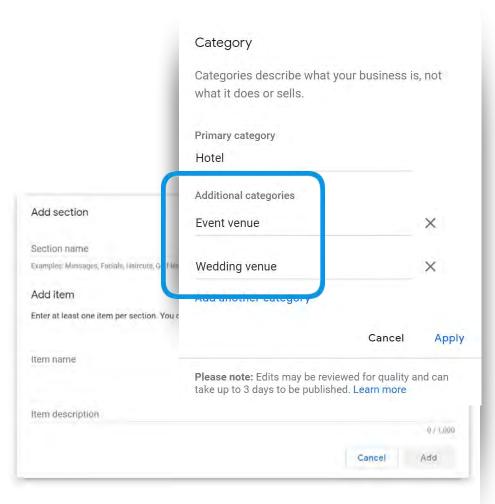

#### **Maximising Relevance**

- Add additional categories
- 2. Check for relevant attributes
- 3. Use business description
- 4. Encourage reviews (more on this later!)

**Top Performer Secrets** 

Menus, Services & Products

Depending on your business category, you can use **menus**, **services** or **products** to expand the content in your business profile.

**Accommodations may** have limited access to some of these features but, if you are also an event or wedding venue, you can add those categories to get access to "services"