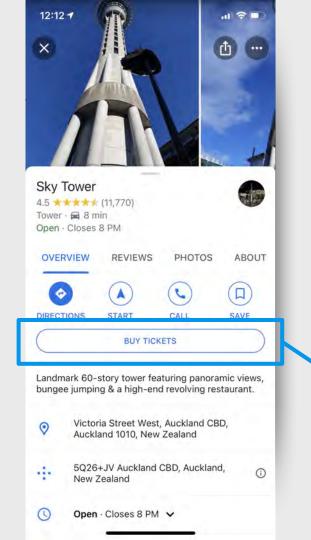

## **Booking & Reservations Options**

Now is a really good time to enable online booking and purchases through your GMB profile.

### Tourism providers

There are many new tourism specific platforms, talk to your provider, or consult the partners list before you implement a new one.

Hotel integrations are handled through OTA platforms, but you can integrate your own direct booking platform.