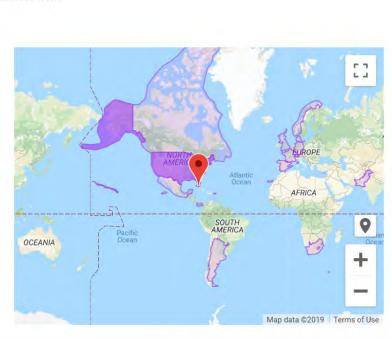

#### Calculate your conversion rate

Average conversion rate (views vs. customer actions) is **just below 5%**. High performers are up to 10%, low performers are 3% or below.

3

| The areas where customers req | uest directions to your bus | siness froi |
|-------------------------------|-----------------------------|-------------|
| 1 quarter ▼                   |                             |             |
| United States                 | 11,073                      |             |
| Canada                        | 40                          |             |
| United Kingdom                | 33                          | 100         |
| Puerto Rico                   | 28                          |             |
| South Africa                  | 20                          |             |
| Switzerland                   | 14                          | AL LEV      |
| Mexico                        | 12                          | 3/3/        |
| Argentina                     | 11                          |             |
| Pakistan                      | 10                          | 2.0         |
| Denmark                       | <10                         | £           |
| France                        | <10                         |             |
| Germany                       | <10                         | OCEANIA     |
| Norway                        | <10                         |             |
| Panama                        | <10                         |             |
|                               | <10                         |             |