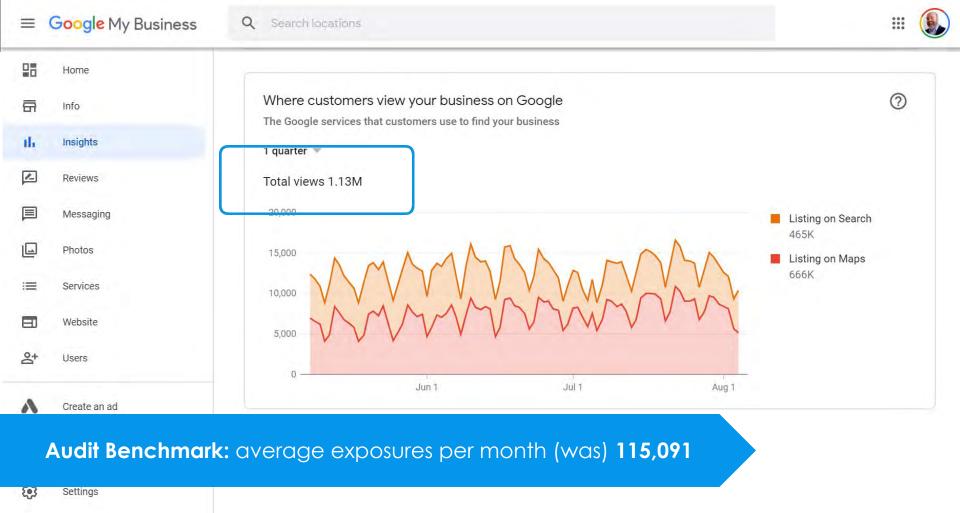

## **Audit Benchmark**

# <18%

Of our 50,000 audited listings listings were actively using posts, and less than 50% have used a post ever.