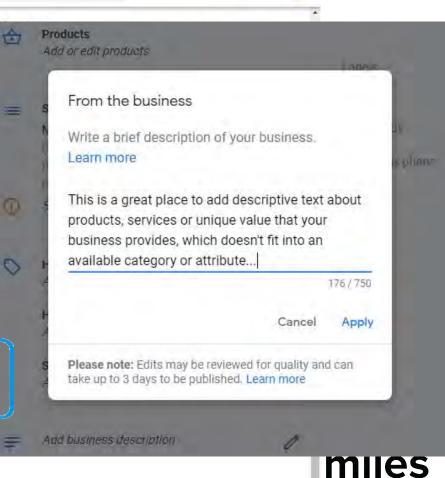

#### **Top Performer Secrets**

Categories, Attributes & Description

#### **Business Description**

information from Google users pdates to make sure that they're

#### **Maximising Relevance**

- Add additional categories
- 2. Check for relevant attributes
- 3. Use business description
- 4. Encourage reviews (more on this later!)

**Top Performer Secrets** 

Menus, Services & Products