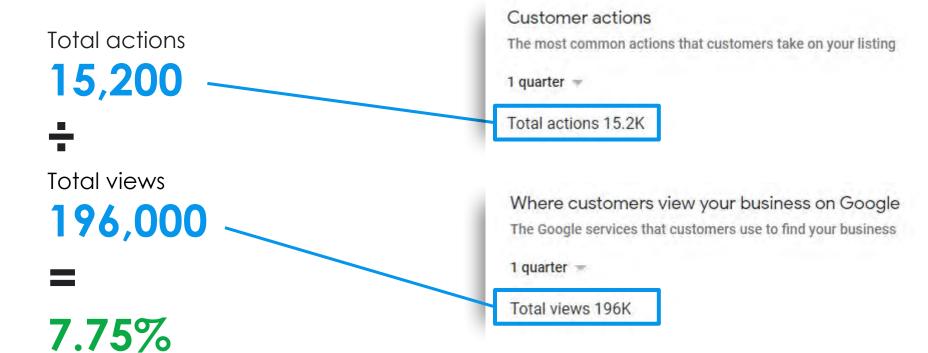

#### Calculate your conversion rate

Average conversion rate (views vs. customer actions) is **just below 5%**. High performers are up to 10%, low performers are 3% or below.

3

| The areas where customers req | uest directions to your bus | siness froi |
|-------------------------------|-----------------------------|-------------|
| 1 quarter ▼                   |                             |             |
| United States                 | 11,073                      |             |
| Canada                        | 40                          |             |
| United Kingdom                | 33                          | 100         |
| Puerto Rico                   | 28                          |             |
| South Africa                  | 20                          |             |
| Switzerland                   | 14                          | AL LEV      |
| Mexico                        | 12                          | 3/3/        |
| Argentina                     | 11                          |             |
| Pakistan                      | 10                          | 2.0         |
| Denmark                       | <10                         | £           |
| France                        | <10                         |             |
| Germany                       | <10                         | OCEANIA     |
| Norway                        | <10                         |             |
| Panama                        | <10                         |             |
|                               | <10                         |             |