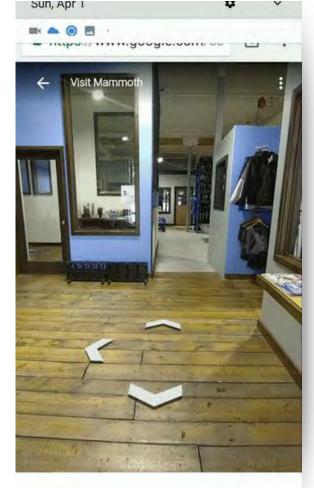

# Use 360s and Virtual Tours To Attract Customers

360 degree imagery via Google Street View is an **important tool for businesses**, **travelers** and **destinations**. Increasingly customers are expecting to be able to "look around" your business before they decide to visit.

### **Free App**

You can also connect your 360s into virtual tours that allow customers to take a walk through your business.

google.com/streetview/hire

**Insights Tab** 

Measuring Exposure & Engagement

Insights reporting tracks customer exposures and engagement inside Google's platform - you can't get these numbers anywhere else.