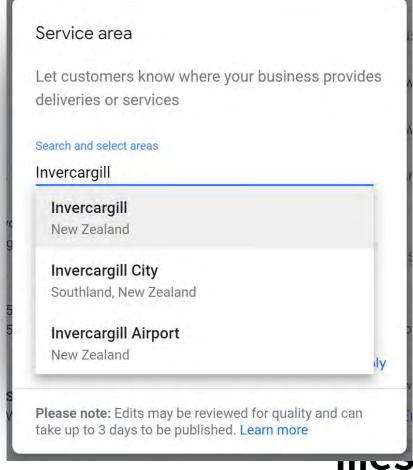

#### **Top Performer Secrets**

**Service Areas** 

#### **Service Area Businesses**

Enter Google Ads phone

Google Ads