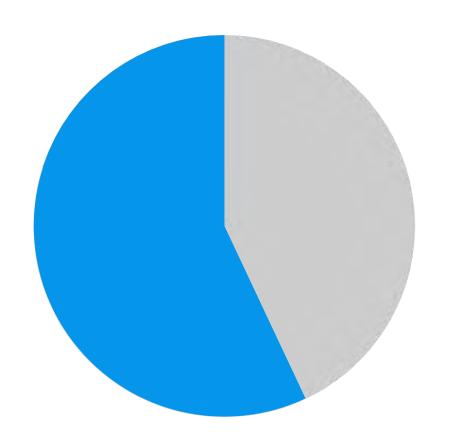

onths ages Dear Mr. Guy.

Thank you so much for taking the time to share your feedback about your experience at Gabriel Kreuther. We are very regretful to hear that we did not meet your expectations. If you would allow, I would love to be in touch with you to further discuss your experience. I can be reached at jean@gknyc.com. Thank you in advance for your fime and I look forward to speaking with you.

Best Regards. Jean Lee

Guest Relations Manager



Felipe Archondo

\*\*\*\* 2 months ago



ocal Guide 32 reviews | photo

🕶 🕶 🐲 2 mionths ago – 🎮



\*\*\* 2 months rigo



ocal Guide: 147 review 11/r pho

🖈 🖈 = = 2 montha ago

Customer reviews are posted by users directly to your **Business Profile**. They appear wherever your profile appears, and are the source of your "star rating".







## 57%

Of consumers would only consider using a business if it has 4 or more stars.



### Consumer Conversion Rate Increase by Average Review Star Rating



You should be targeting an average rating of 4.4 or higher to maximise conversion.





### Average Review Volume by Industry Measured Against the Average Review Volume Achieving Maximum Growth



You should be targeting a review volume of 100+ to maximise growth



uberall









### **Changes to Google Explore**

Customer reviews also now appear prominently in maps under "Explore"

### **Top Performer Secrets**



Calculating your rating "vector"



# 4.4 4.53 On the rise Great!

### Rating "Vector"

Calculate the average score for your last 15 reviews and compare it to your overall average.



### Rating "Vector"

Calculate