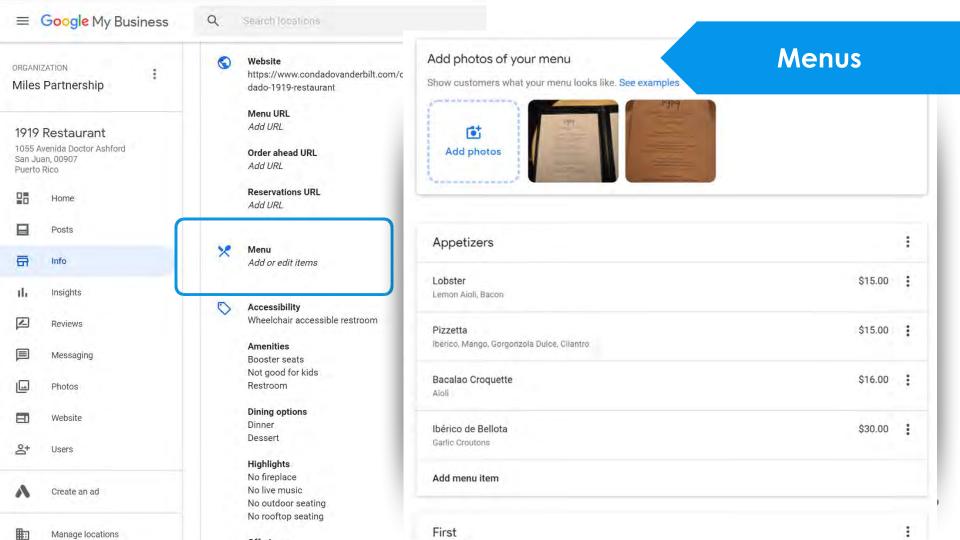

#### **Maximising Relevance**

- Add additional categories
- 2. Check for relevant attributes
- 3. Use business description
- 4. Encourage reviews (more on this later!)

**Top Performer Secrets** 

Menus, Services & Products

Depending on your business category, you can use **menus**, **services** or **products** to expand the content in your business profile.

**Accommodations may** have limited access to some of these features but, if you are also an event or wedding venue, you can add those categories to get access to "services"

#### **Products**

See it on Google

Dessert

Treasure Coast Salad

Broiled Florida Lobster Tail

#### Manage products

Let customers discover your business by adding products to your Business Profile on Google Search and Maps

**Products** 

Island Catch Special

Fish Taco

Key Lime Pie

**Bookings Tab** 