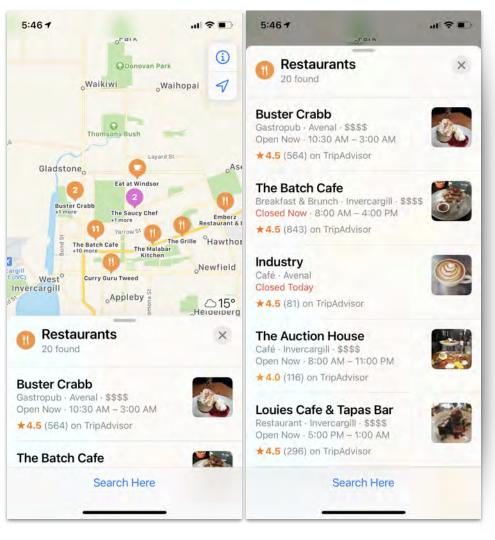

#### **Business Listings**

Whilst not used as often, you may have a business listing here which is worth paying attention to.

Information comes from Apple Maps or Tripadvisor (in NZ)