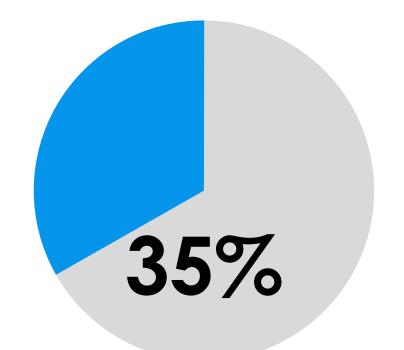

### **Verification and Completeness**

Of the listings audited, 35% were **unverified**, and (therefore) unmanaged.

But less than 1% of top performing listings are unverified.