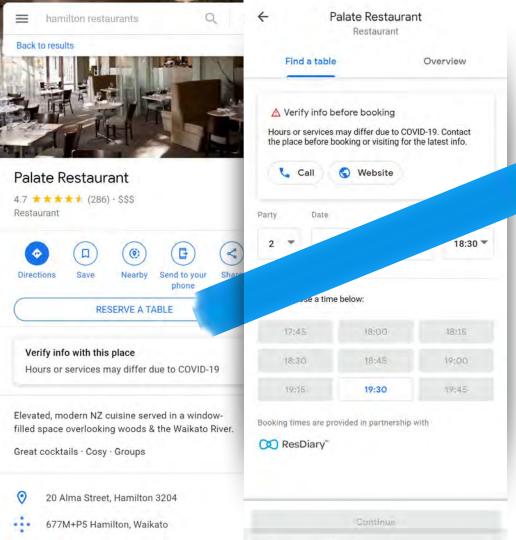

## **Booking & Reservations Options**

Now is a really good time to enable online booking and purchases through your GMB profile.

### Tourism providers

There are many new tourism specific platforms, talk to your provider, or consult the partners list before you implement a new one.

Hotel integrations are handled through OTA platforms, but you can integrate your own direct booking platform.