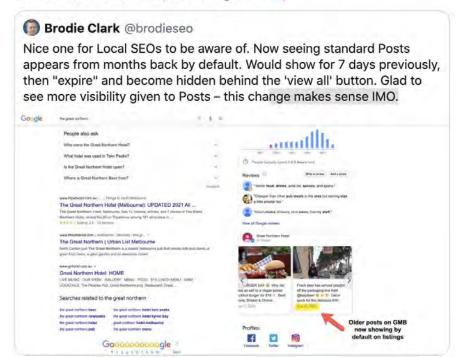

# **NEW Posts Don't Expire**

Posts no longer expire after 7 days!

Also check that you don't have old irrelevant posts showing

Miles Partnership