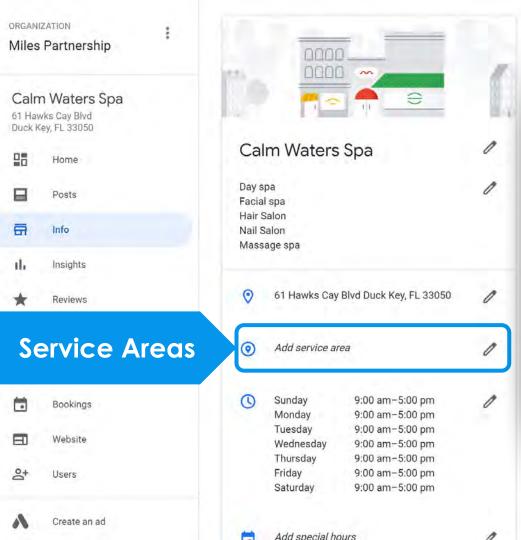

#### **Top Performer Secrets**

**Service Areas** 

#### **Service Area Businesses**

Enter Google Ads phone

Google Ads