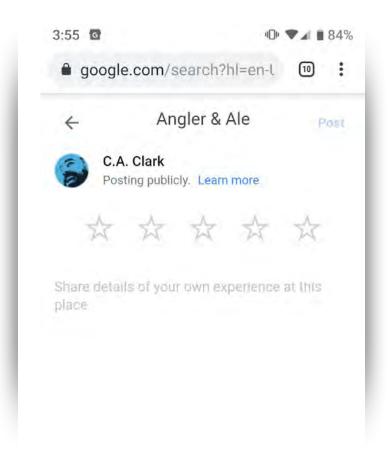

# **Top Performer Secrets**

Encouraging Positive Reviews

**Set up a "short name"** for your business. Short names are unique, and have to be based off:

- display name
- existing branding
- current custom URLs
- name of your linked website

# <u>g.page/YourShortname</u> <u>g.page/YourShortname/review</u>

# marketingkit.withgoogle.com

Free stickers, posters, social posts, and more – from your Business Profile on Google

Enter business name

**Posts Tab Posting Content** 

Posts appear with your business profile and provide a huge amount of organic (that means free!) visibility for your business.