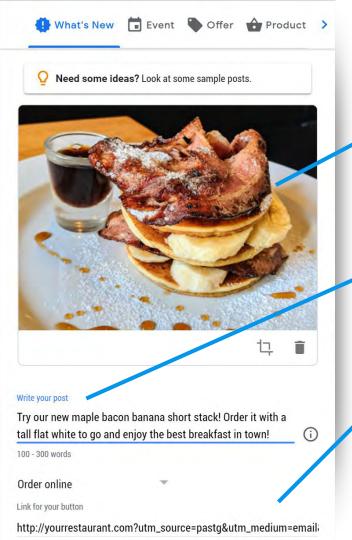

# marketingkit.withgoogle.com

Free stickers, posters, social posts, and more – from your Business Profile on Google

Enter business name

**Posts Tab Posting Content** 

Posts appear with your business profile and provide a huge amount of organic (that means free!) visibility for your business.

# Posts are:

- Free: no cost per click
- **Trackable:** with views and clicks or with your own analytics codes
- Visual: include images or videos
- Engaging: include direct links to your website or buttons

Book

3.95K views

Median views per week is about 3,000. Average interaction rate is about 1%.

This is between a banner ad at .5% and a PPC ad at 2%

**Top Performer Secrets** 

**Using Posts Effectively** 

- Use an attention grabbing photo
   bright colors, simple, single subject.
- Focus your message on the first 100 characters.
- Add your own tracking codes to your call-to-action button.