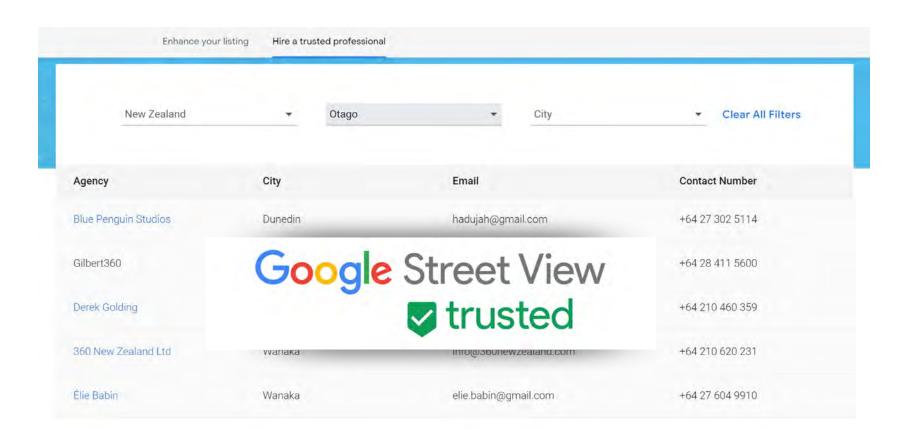

Google Street View ▼ trusted

In addition to more traditional agency services, we provide support across a wide variety of **Google Products**, to to improve exposure, conversion, quality and accuracy of information about the destination and the businesses within.