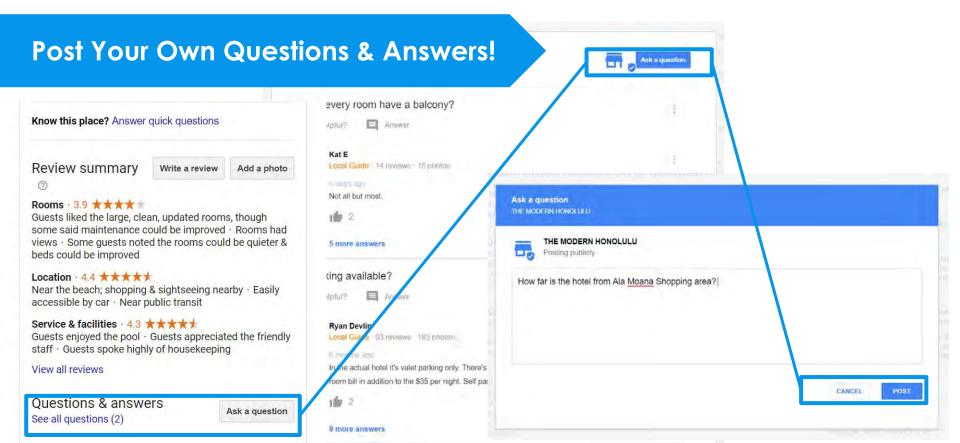

# **Top Performer Secrets**

Monitoring Questions & Answers

# (Not even in GMB!)

Questions & Answers is a public feature which appears as part of your Business Profile. Anyone can ask, and answer questions about your business.

But... they often get answered faster by Local **Guides** than they do by the businesses, and the Guides aren't always right.