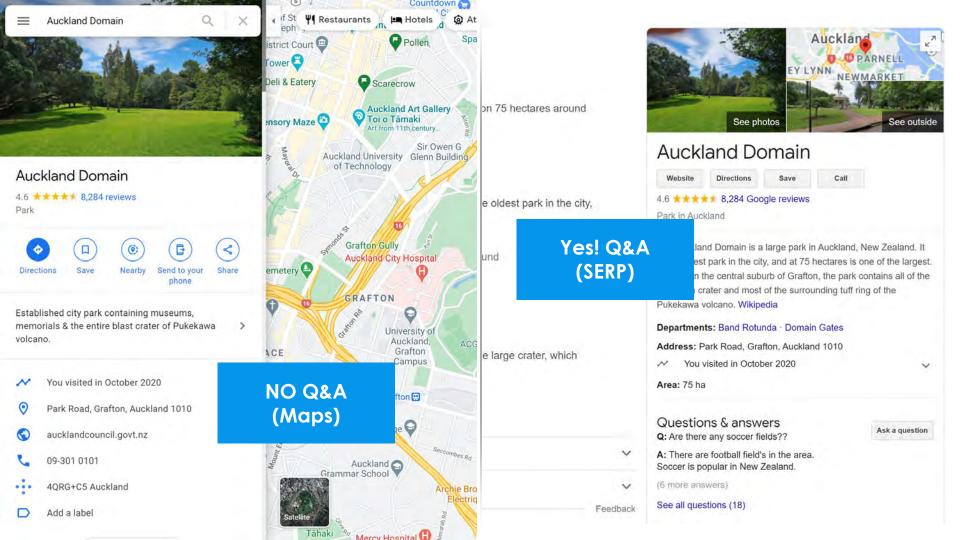

# **Top Performer Secrets**

Monitoring Questions & Answers

# (Not even in GMB!)

Questions & Answers is a public feature which appears as part of your Business Profile. Anyone can ask, and answer questions about your business.

But... they often get answered faster by Local **Guides** than they do by the businesses, and the Guides aren't always right.

Questions & Answers is also generally full of some **pretty crazy stuff** - so it's worth checking your listing.

What possible penalty does she face?

7 months ago

Top

What possible penalty does she face?

Of our 50,000 audited listings had **questions** from **customers** 

Have **answers** from the business **owner** 

After you've provided your own answers, report the bad answers in your profile.

**Photos Tab** 

Managing Your Visual Representation

Photos are a key part of how potential customers make decisions about your business.