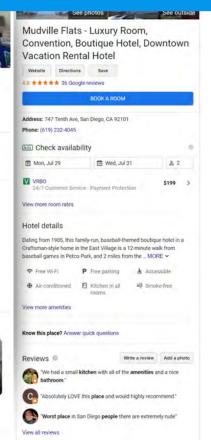

### **Hotel Finder**

Hotel finder takes the place of the local pack when the search terms include stay, hotel, accommodation, etc.

\*We've also seen tests where this layout is applied to other categories

### **Hotel Page**