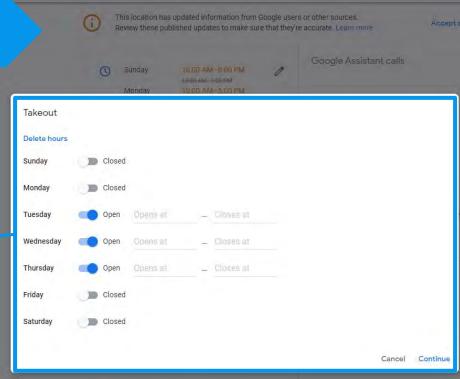

#### **NEW Detailed Hours Options**

Kitchen

Access Brunch

**Pickup** 

Senior hours

**Takeout** 

Add link

**Happy hours** 

Add lini

Online service hours