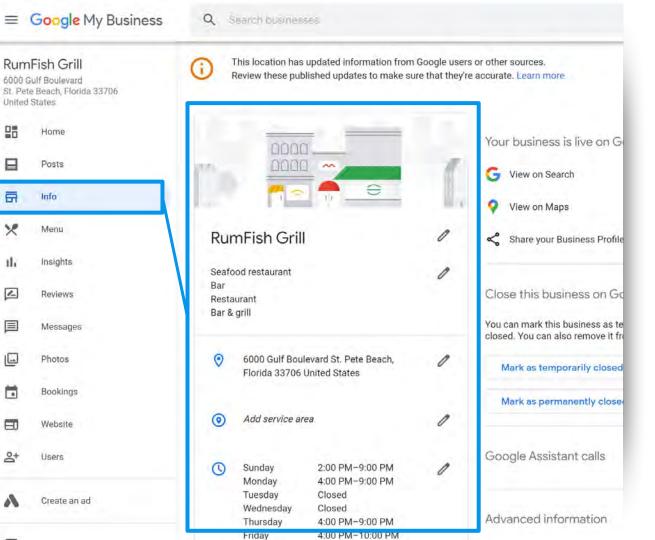

### Updates from Google

This location has updated information from Google users or other sources. Review these published updates to make sure that they're accurate. Learn more

Accept all for this location