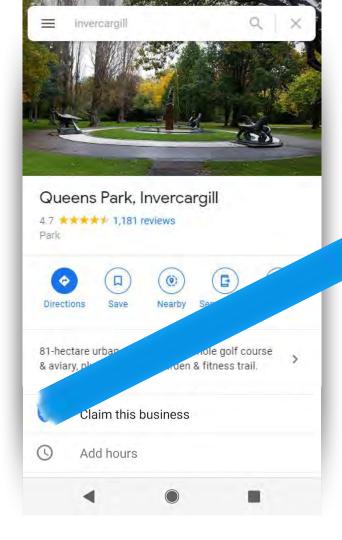

## But first...

What's a business profile?

civic theater invercargill

### **Business Profile in SERP**

Tue, 23 Mar Transfigured Night

Sun, 28 Mar Celtica - A New Era of Irish ...

Mon, 29 Mar Yesterday

www.eventfinda.co.nz , whatson , civic-theatre-invercargill

### Civic Theatre Events - What's On at Civic Theatre - Eventfinda

Civic Theatre, Invercargill, Southland, Tomorrow 7:30pm / Dance, Award-winning choreographer Loughlan Prior fuses dance with music in his visceral adaption ...