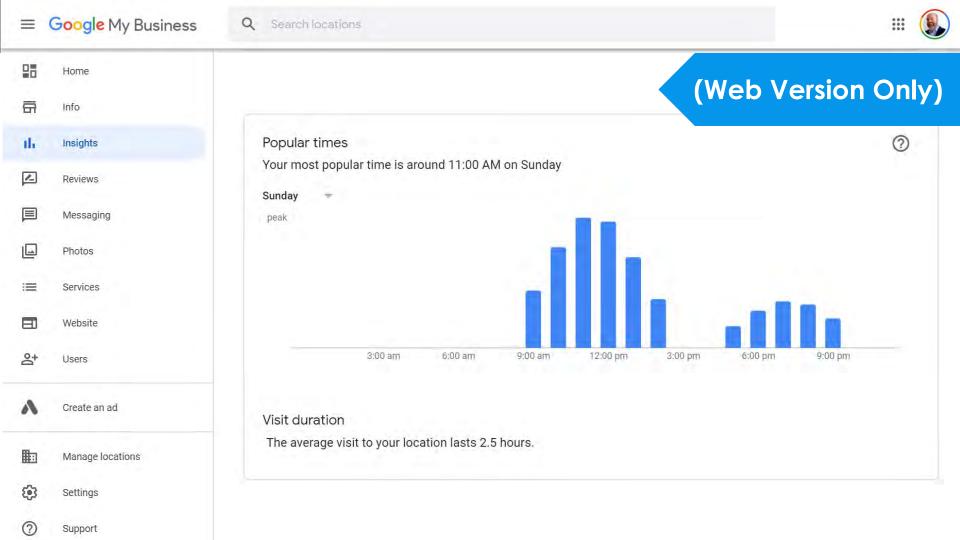

| AL LEV      |
| Mexico                        | 12                          | 3/3/        |
| Argentina                     | 11                          |             |
| Pakistan                      | 10                          | 2.0         |
| Denmark                       | <10                         | £           |
| France                        | <10                         |             |
| Germany                       | <10                         | OCEANIA     |
| Norway                        | <10                         |             |
| Panama                        | <10                         |             |
|                               | <10                         |             |







£93

Support

Create an ad

Settings



.

Support











Performance

## A NEW Insights Formatting

46,023

O People viewed your Business Profile

#### Platform and device breakdown

Platform and devices that people used to find your profile



• 1.406 • 3%

Google Maps - desktop

20,037

Q Searches triggered your Business Profile

Searches breakdown

Search terms that returned your profile in the results

| 1 | Restaurants          | 4,937 |
|---|----------------------|-------|
| 2 | restaurants near me  | 3,065 |
| 3 | restaurants          | 1,953 |
| 4 | duck key restaurants | 974   |
| 5 | food near me         | 899   |

See more

### **Top Performer Secrets**



# Download Historical Insights





Date range options for insights are limited to a rolling week, month or quarter. Which means, you can't compare any data older than 90 days.