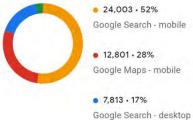

#### Audit Benchmark: 45% direct, and 55% discovery

Support

Support

#### Platform and device breakdown

Platform and devices that people used to find your profile

• 1.406 • 3%

Google Maps - desktop

20,037

Q Searches triggered your Business Profile

Searches breakdown

Search terms that returned your profile in the results