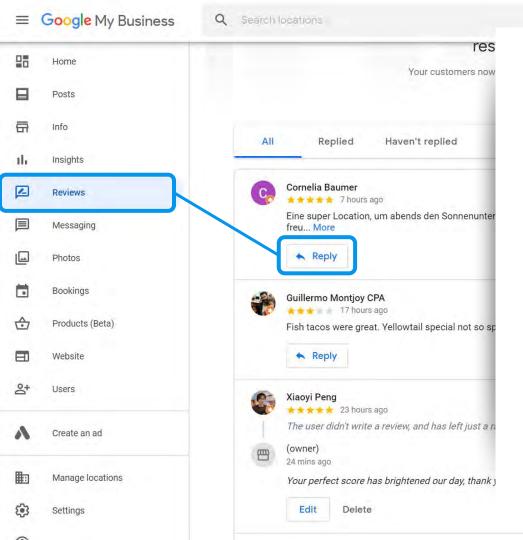

### **Top Performer Secrets**

Responding To Reviews

## The Average Conversion Rate of Business Locations by Their Average Reply Rate

Reply to 30% of reviews to achieve 80% higher conversion rates than businesses than businesses that reply to 10%

\*Dots represent clusters of locations that have similar reply rates and conversion rates and the line represents the trend of conversion rate increase.

uberall

## Best practices for responding to reviews

- 1. Ignore minor complaints
- 2. Address issues constructively
- 3. Don't use responses to advertise
- 4. Don't offer users anything
- 5. Be professional and polite

Please note that your reply will be displayed publicly on Google and must comply with **Google's content policies**.

Learn more

OK

### Responding to Negative Reviews

- No reply = you don't care
- Be polite, professional & friendly
- Encourage them to contact you offline
- **Provide specifics** on who to contact & how
- Don't offer discounts or freebies it opens the door for others to take advantage
- Every complaint has a lesson to teach about how to improve your products, services or communication