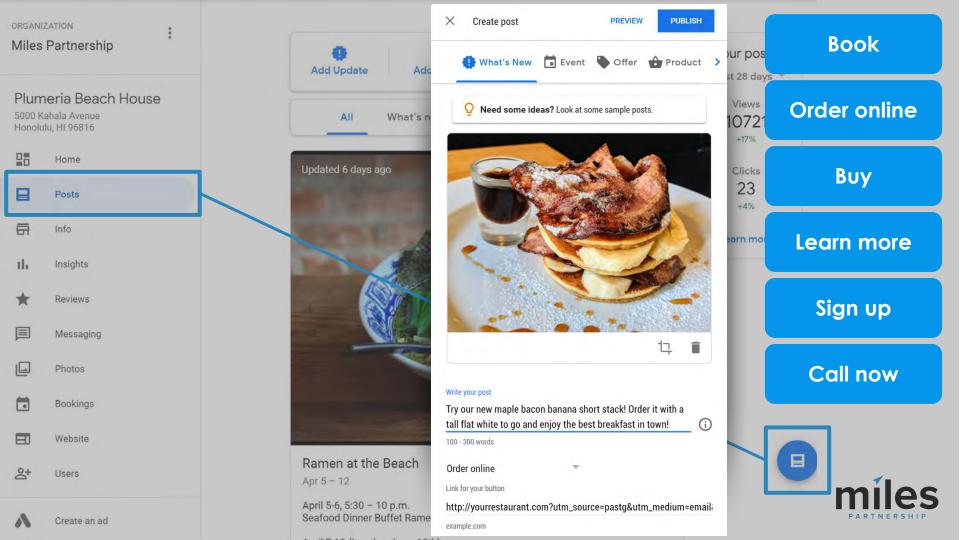

### Plumeria Beach House

5000 Kahala Avenue Honolulu, HI 96816

Home

Posts

☐ Info

II. Insights

Reviews

Messaging

Photos

Bookings

■ Website

2+ Users

Create an ad

## Your posts

Last 28 days 🔻

Views 10721

+17%

Clicks

23

Learn more

Book

3.95K views

Median views per week is about 3,000. Average interaction rate is about 1%.

This is between a banner ad at .5% and a PPC ad at 2%

**Top Performer Secrets** 

**Using Posts Effectively** 

- Use an attention grabbing photo
   bright colors, simple, single subject.
- Focus your message on the first 100 characters.
- Add your own tracking codes to your call-to-action button.