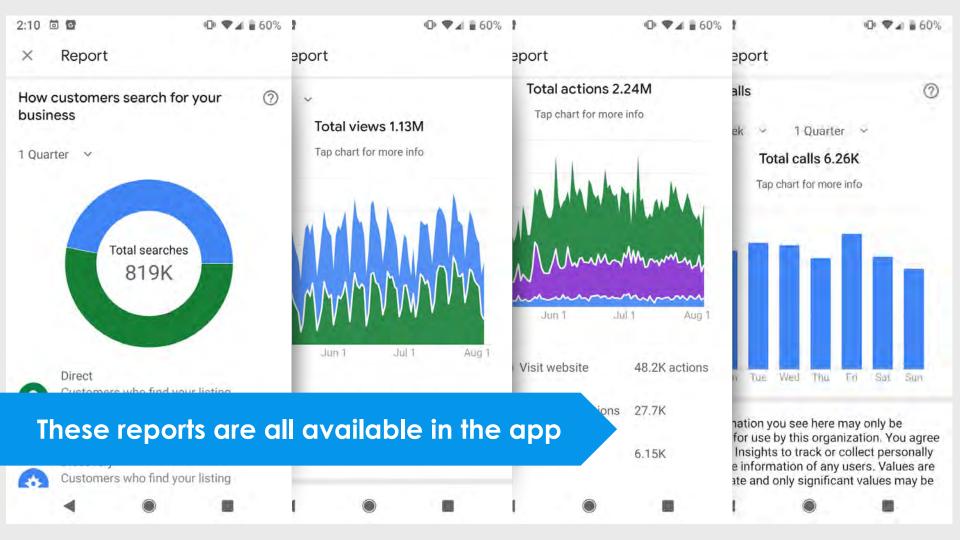

### **Free App**

You can also connect your 360s into virtual tours that allow customers to take a walk through your business.

google.com/streetview/hire

**Insights Tab** 

Measuring Exposure & Engagement

Insights reporting tracks customer exposures and engagement inside Google's platform - you can't get these numbers anywhere else.

# Download Historical Insights

Date range options for insights are limited to a rolling week, month or quarter. Which means, you can't compare any data older than 90 days.

**Best Practices** 

**Claiming Other Listings** 