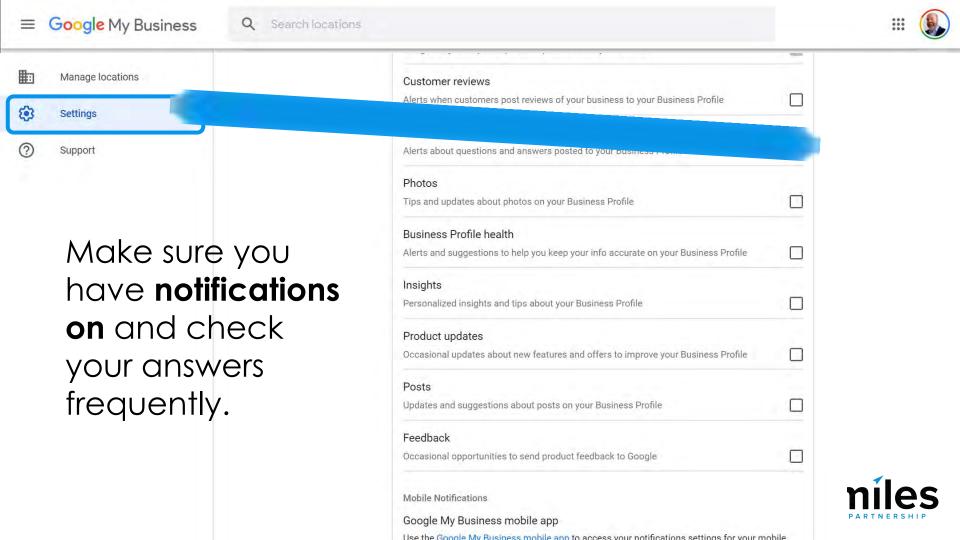

# **Top Performer Secrets**

Monitoring Questions & Answers

# (Not even in GMB!)

Questions & Answers is a public feature which appears as part of your Business Profile. Anyone can ask, and answer questions about your business.

But... they often get answered faster by Local **Guides** than they do by the businesses, and the Guides aren't always right.

Questions & Answers is also generally full of some **pretty crazy stuff** - so it's worth checking your listing.

What possible penalty does she face?

7 months ago

Top

What possible penalty does she face?

Of our 50,000 audited listings had **questions** from **customers** 

Have **answers** from the business **owner** 

After you've provided your own answers, report the bad answers in your profile.

**Photos Tab** 

Managing Your Visual Representation

Photos are a key part of how potential customers make decisions about your business.