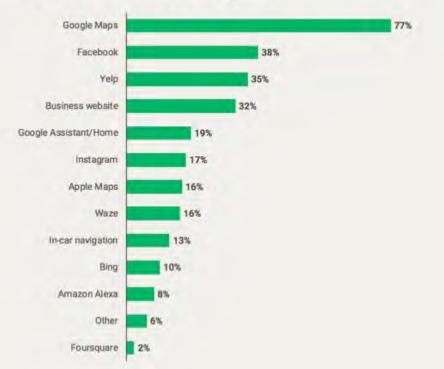

# Which tools do you use to find information about businesses near you?

Google Maps is certainly the primary source of business information, BUT... Facebook = 38% Your Website = 32% Apple Maps = 16%

#### **Market Share**

Globally, Apple's market share is around 11% - Waze isn't as popular in NZ so could be a little higher here.

Insights

Google Cloud cloud.google.com