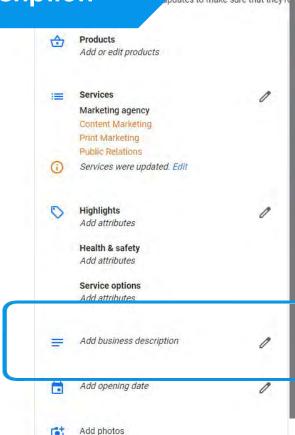

#### **Maximising Relevance**

- Add additional categories
- 2. Check for relevant attributes
- 3. Use business description
- 4. Encourage reviews (more on this later!)

**Top Performer Secrets** 

Menus, Services & Products