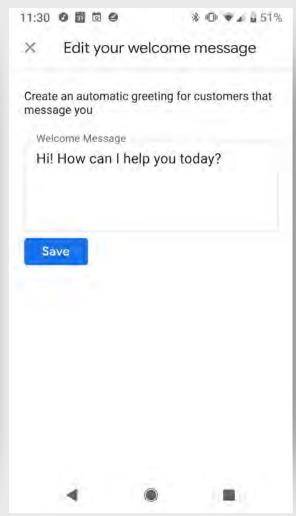

# Communicating directly with customers

Messaging allows customers to connect with you directly (and privately) through your business profile with questions and concerns.

# **NEW Web Messaging**

Important: By early March 2021, all businesses will have access to messaging on the web.

21:18

Do you have any rambo style cheese knives?

Oh for sure, actually the cheese knives used in the upcoming Rambo Six movie are from our store!

## Connect with customers

Let customers message your business on Google for free and respond se or using the opogle maps app on your mobile evice. Learn more Turn on messaging

**Top Performer Secrets** 

**Messaging Best Practices** 

Messaging is a great way to connect directly with customers, but before you commit consider these things:

- Make sure you or someone you designate is prepared to answer quickly. You don't need to answer after hours, but how quickly you respond can be important NOTE: If you don't respond within 24 hours you risk having the feature disabled.
- Because it's now part of the app & desktop you can have multiple users/devices assigned to answer questions
- Conversations aren't public but remember they can be screen-captured