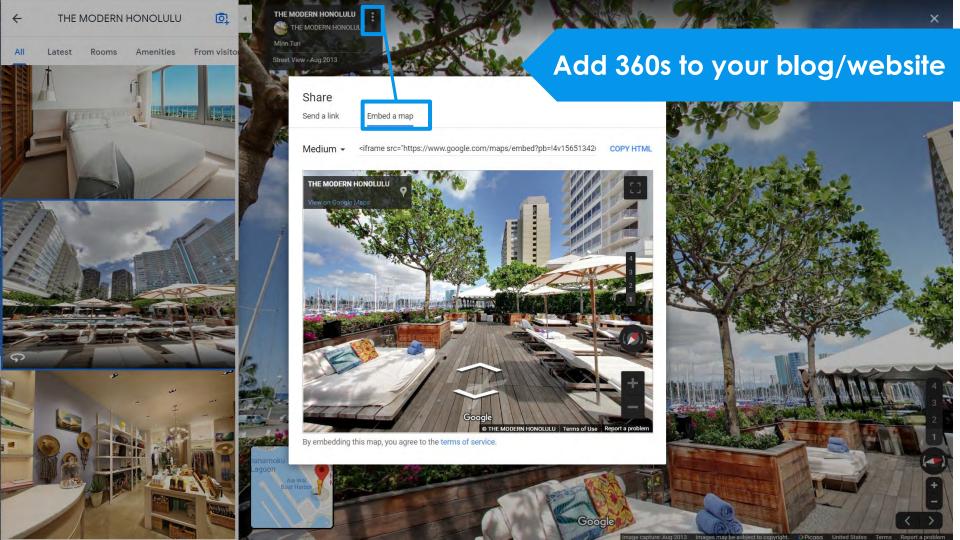

# Use 360s and Virtual Tours To Attract Customers

360 degree imagery via Google Street View is an **important tool for businesses**, **travelers** and **destinations**. Increasingly customers are expecting to be able to "look around" your business before they decide to visit.

### **Free App**

You can also connect your 360s into virtual tours that allow customers to take a walk through your business.

google.com/streetview/hire

**Insights Tab** 

Measuring Exposure & Engagement

Insights reporting tracks customer exposures and engagement inside Google's platform - you can't get these numbers anywhere else.