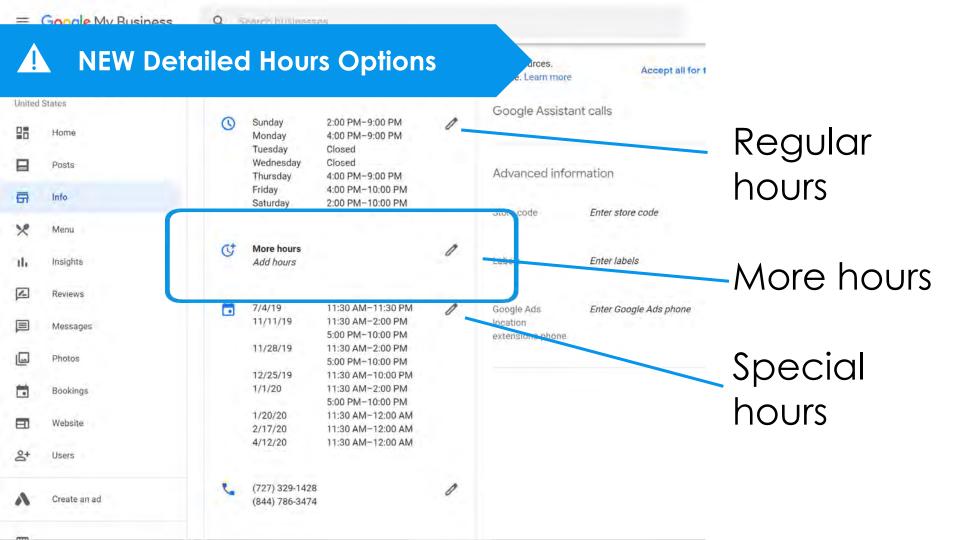

## A

#### **NEW Detailed Hours Options**

Kitchen

Access Brunch

**Pickup** 

Senior hours

**Takeout** 

Add link

**Happy hours** 

Add lini

Online service hours

## "More hours"

Closed today
See more hours