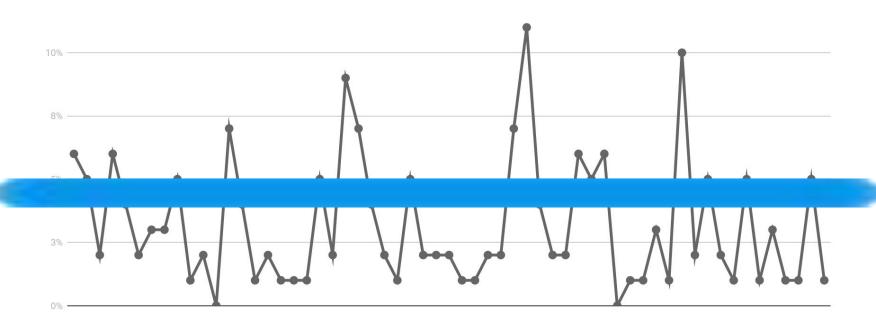

#### Calculate your conversion rate

Average conversion rate (views vs. customer actions) is **just below 5%**. High performers are up to 10%, low performers are 3% or below.

3

| The areas where customers req | uest directions to your bus | siness froi |
|-------------------------------|-----------------------------|-------------|
| 1 quarter ▼                   |                             |             |
| United States                 | 11,073                      |             |
| Canada                        | 40                          |             |
| United Kingdom                | 33                          | 100         |
| Puerto Rico                   | 28                          |             |
| South Africa                  | 20                          |             |
| Switzerland                   | 14                          | AL LEV      |
| Mexico                        | 12                          | 3/3/        |
| Argentina                     | 11                          |             |
| Pakistan                      | 10                          | 2.0         |
| Denmark                       | <10                         | £           |
| France                        | <10                         |             |
| Germany                       | <10                         | OCEANIA     |
| Norway                        | <10                         |             |
| Panama                        | <10                         |             |
|                               | <10                         |             |