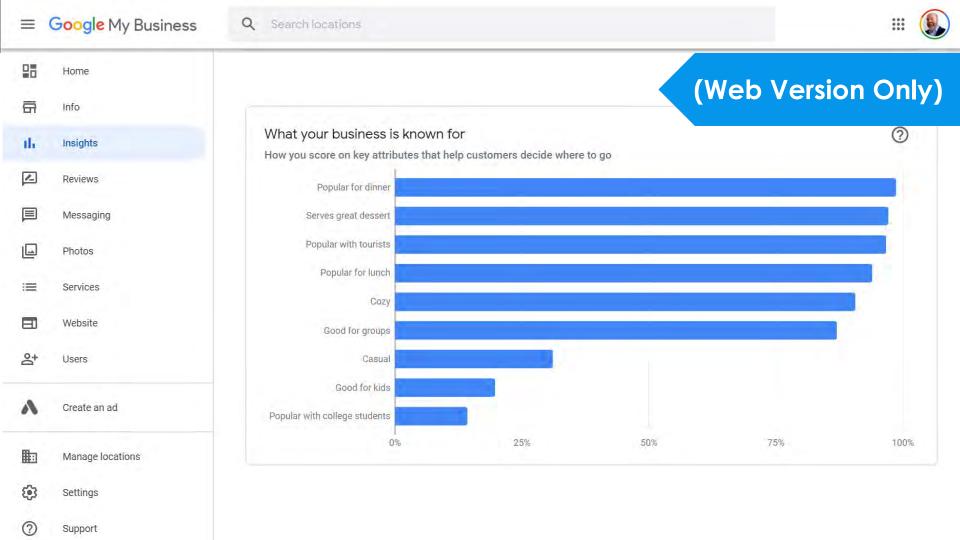

| AL LEV      |
| Mexico                        | 12                          | 3/3/        |
| Argentina                     | 11                          |             |
| Pakistan                      | 10                          | 2.0         |
| Denmark                       | <10                         | £           |
| France                        | <10                         |             |
| Germany                       | <10                         | OCEANIA     |
| Norway                        | <10                         |             |
| Panama                        | <10                         |             |
|                               | <10                         |             |







£93

Support

Create an ad

Settings



.

Support











Performance

## A NEW Insights Formatting

46,023

O People viewed your Business Profile

#### Platform and device breakdown

Platform and devices that people used to find your profile



• 1.406 • 3%

Google Maps - desktop

20,037

Q Searches triggered your Business Profile

Searches breakdown

Search terms that returned your profile in the results

| 1 | Restaurants          | 4,937 |
|---|----------------------|-------|
| 2 | restaurants near me  | 3,065 |
| 3 | restaurants          | 1,953 |
| 4 | duck key restaurants | 974   |
| 5 | food near me         | 899   |

See more

### **Top Performer Secrets**



# Download Historical Insights





Date range options for insights are limited to a rolling week, month or quarter. Which means, you can't compare any data older than 90 days