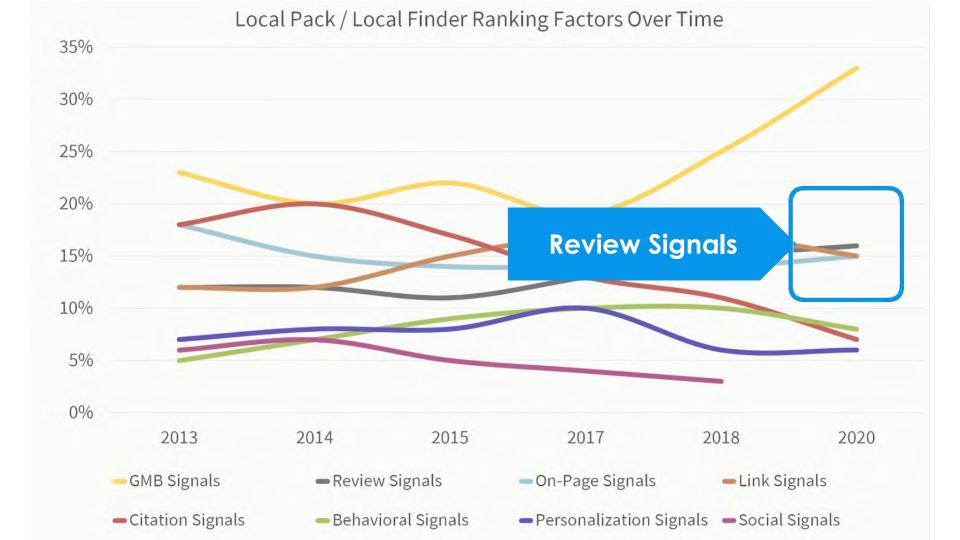

ns Manager



Felipe Archondo

\*\*\*\* 2 months ago



ocal Guide 32 reviews | photo

🕶 🕶 🐲 2 mionths ago – 🎮



\*\*\* 2 months rigo



ocal Guide: 147 review 11/r pho

🖈 🖈 = = 2 montha ago

Customer reviews are posted by users directly to your **Business Profile**. They appear wherever your profile appears, and are the source of your "star rating".







## 57%

Of consumers would only consider using a business if it has 4 or more stars.



### Consumer Conversion Rate Increase by Average Review Star Rating



You should be targeting an average rating of 4.4 or higher to maximise conversion.





### Average Review Volume by Industry Measured Against the Average Review Volume Achieving Maximum Growth



You should be targeting a review volume of 100+ to maximise growth



uberall









### **Changes to Google Explore**

Customer reviews also now appear prominently in maps under "Explore"

### **Top Performer Secrets**



Calculating your rating "vector"



# 4.4 4.53 On the rise Great!

### Rating "Vector"

Calculate the average score for your last 15 reviews and compare it to your overall average.



### Rating "Vector"

Calculate the average score for your last 15 reviews and compare it to your overall average.

4.4 Overall
4.4 Last 15

Holding Steady
No Worries



# 4.4 4.10 Downward trend Better find out why!

### Rating "Vector"

Calculate the average score for your last 15 reviews and compare it to your overall average.



### **Top Performer Secrets**



Responding To Reviews



## The Average Conversion Rate of Business Locations by Their Average Reply Rate