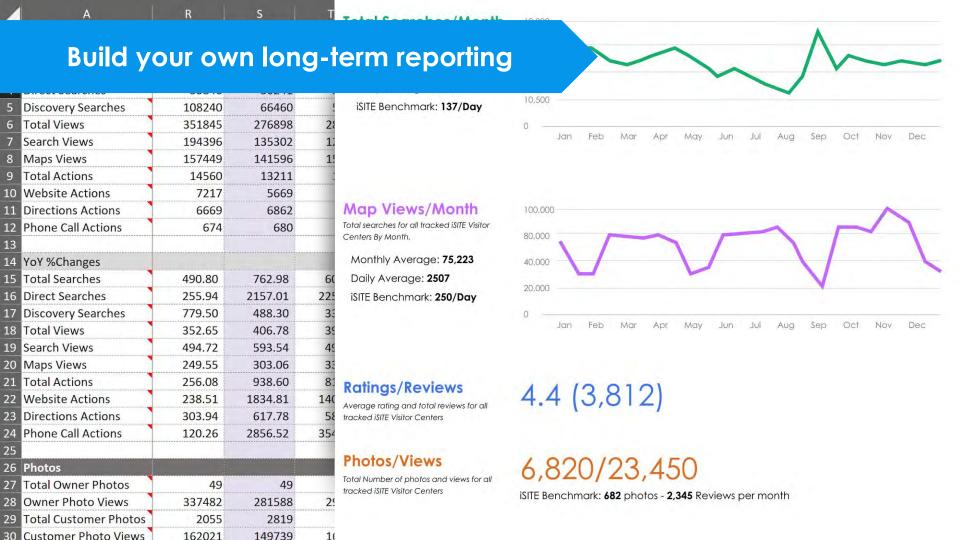

# Download Historical Insights

Date range options for insights are limited to a rolling week, month or quarter. Which means, you can't compare any data older than 90 days.

**Best Practices** 

**Claiming Other Listings** 