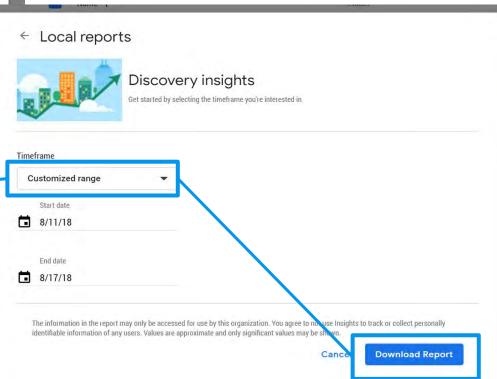

### **Top Performer Secrets**

# Download Historical Insights

Date range options for insights are limited to a rolling week, month or quarter. Which means, you can't compare any data older than 90 days.

**Best Practices** 

**Claiming Other Listings** 