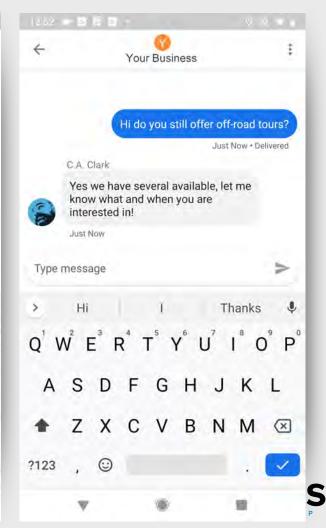

# Communicating directly with customers

Messaging allows customers to connect with you directly (and privately) through your business profile with questions and concerns.

# **NEW Web Messaging**

Important: By early March 2021, all businesses will have access to messaging on the web.

21:18

Do you have any rambo style cheese knives?

Oh for sure, actually the cheese knives used in the upcoming Rambo Six movie are from our store!

Now - Delivered

Type message

Michelle Clark

Businesses

Add new business

**Messaging Best Practices** 

Messaging is a great way to connect directly with customers, but before you commit consider these things:

- Make sure you or someone you designate is prepared to answer quickly. You don't need to answer after hours, but how quickly you respond can be important NOTE: If you don't respond within 24 hours you risk having the feature disabled.
- Because it's now part of the app & desktop you can have multiple users/devices assigned to answer questions
- Conversations aren't public but remember they can be screen-captured