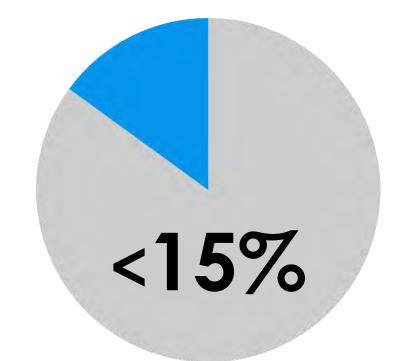

# <18%

Of our 50,000 audited listings listings were actively using posts, and less than 50% have used a post ever.