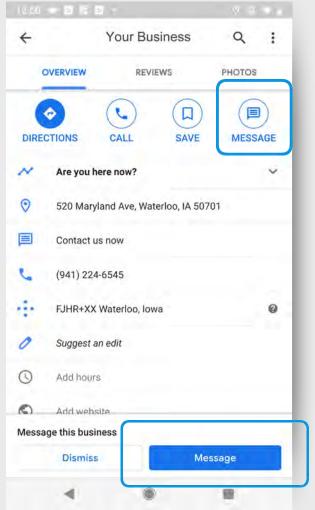

# Communicating directly with customers

Messaging allows customers to connect with you directly (and privately) through your business profile with questions and concerns.

## Connect with customers

Let customers message your business on Google for free and respond se or using the opogle maps app on your mobile evice. Learn more Turn on messaging

**Top Performer Secrets** 