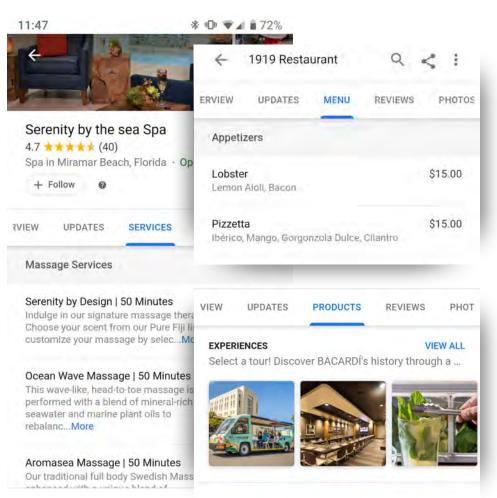

#### **Maximising Relevance**

- Add additional categories
- 2. Check for relevant attributes
- 3. Use business description
- 4. Encourage reviews (more on this later!)

**Top Performer Secrets** 

Menus, Services & Products

Depending on your business category, you can use **menus**, **services** or **products** to expand the content in your business profile.

**Accommodations may** have limited access to some of these features but, if you are also an event or wedding venue, you can add those categories to get access to "services"

#### **Products**

See it on Google

Dessert

Treasure Coast Salad

Broiled Florida Lobster Tail

#### Manage products

Let customers discover your business by adding products to your Business Profile on Google Search and Maps

**Products** 

Island Catch Special

Fish Taco

Key Lime Pie

**Bookings Tab** 