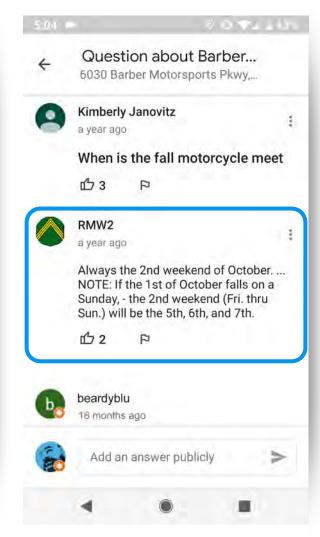

# **Top Performer Secrets**

Monitoring Questions & Answers

# (Not even in GMB!)

Questions & Answers is a public feature which appears as part of your Business Profile. Anyone can ask, and answer questions about your business.

But... they often get answered faster by Local **Guides** than they do by the businesses, and the Guides aren't always right.

Questions & Answers is also generally full of some **pretty crazy stuff** - so it's worth checking your listing.

What possible penalty does she face?

7 months ago

Top

What possible penalty does she face?

Of our 50,000 audited listings had **questions** from **customers** 

Have **answers** from the business **owner** 

After you've provided your own answers, report the bad answers in your profile.

**Photos Tab** 

Managing Your Visual Representation

Photos are a key part of how potential customers make decisions about your business.