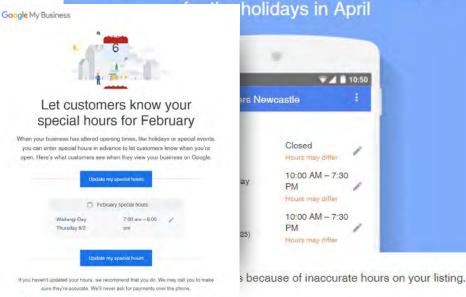

#### Soul Fighters Newcastle

Here's what your listing shows on Google

The hours currently labeled as "hours may differ" in orange show your unconfirmed hours. Your confirmed "holiday hours" are labeled in green where you have set special hours.

GO TO MY HOLIDAY HOURS

#### **Holiday Hours Reminders**

Don't ignore hours update reminders like these. If you don't positively confirm your hours, (even if they're the same!) Google will show a warning in your listing.

Home

Posts