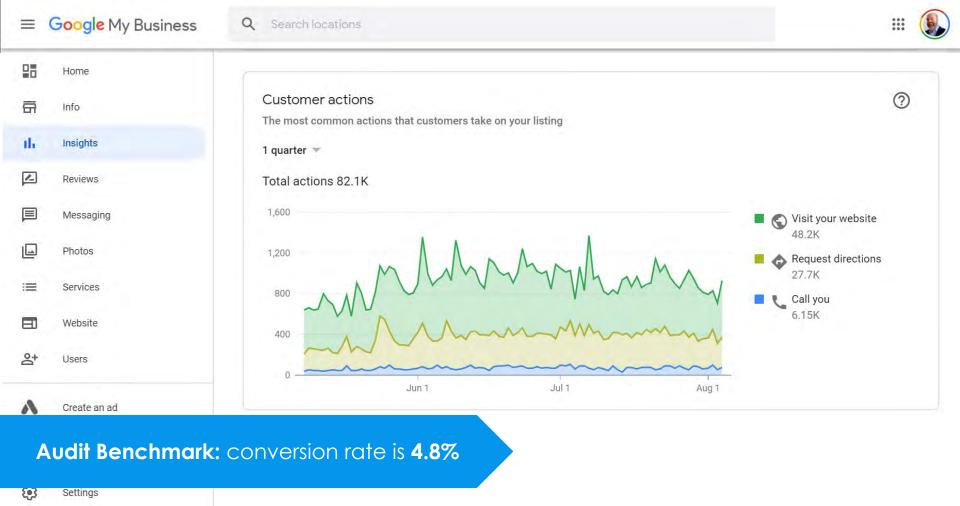

#### Audit Benchmark: 45% direct, and 55% discovery

Support

Support

#### Calculate your conversion rate

Average conversion rate (views vs. customer actions) is **just below 5%**. High performers are up to 10%, low performers are 3% or below.

3

| The areas where customers req | uest directions to your bus | siness froi |
|-------------------------------|-----------------------------|-------------|
| 1 quarter ▼                   |                             |             |
| United States                 | 11,073                      |             |
| Canada                        | 40                          |             |
| United Kingdom                | 33                          | 100         |
| Puerto Rico                   | 28                          |             |
| South Africa                  | 20                          |             |
| Switzerland                   | 14                          | AL LEV      |
| Mexico                        | 12                          | 3/3/        |
| Argentina                     | 11                          |             |
| Pakistan                      | 10                          | 2.0         |
| Denmark                       | <10                         | £           |
| France                        | <10                         |             |
| Germany                       | <10                         | OCEANIA     |
| Norway                        | <10                         |             |
| Panama                        | <10                         |             |
|                               | <10                         |             |