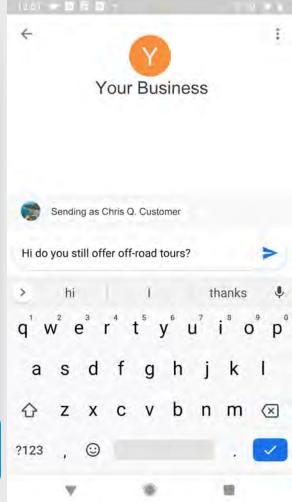

# Communicating directly with customers

Messaging allows customers to connect with you directly (and privately) through your business profile with questions and concerns.

# **NEW Web Messaging**

Important: By early March 2021, all businesses will have access to messaging on the web.

21:18

Do you have any rambo style cheese knives?

Oh for sure, actually the cheese knives used in the upcoming Rambo Six movie are from our store!

Now - Delivered

Type message

Michelle Clark

Businesses

Add new business