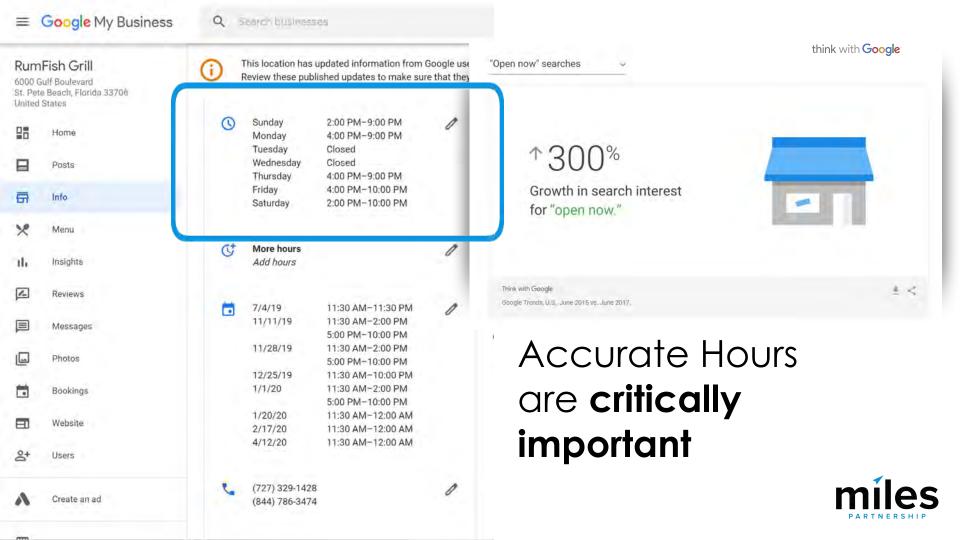

### Updates from Google

This location has updated information from Google users or other sources. Review these published updates to make sure that they're accurate. Learn more

Accept all for this location

## Name Address Phone

Google Indexer

MOZ Local Yext Whitespark Etc.

Search: Location Data Management tools

Hours are the most commonly missing item

43%

Of incomplete listings in our audit were missing hours.