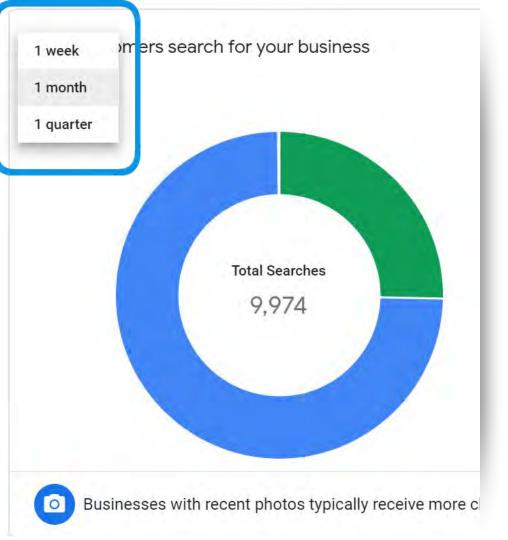

# Download Historical Insights

Date range options for insights are limited to a rolling week, month or quarter. Which means, you can't compare any data older than 90 days.

**Best Practices** 

**Claiming Other Listings** 