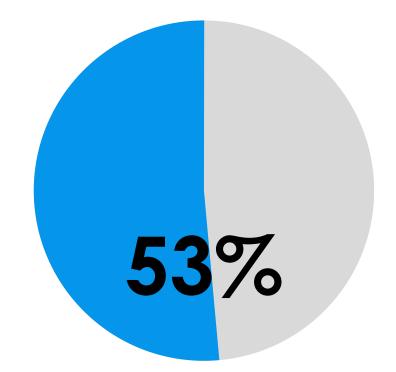

### **Verification and Completeness**

Of the listings audited, 35% were **unverified**, and (therefore) unmanaged.

But less than 1% of top performing listings are unverified.