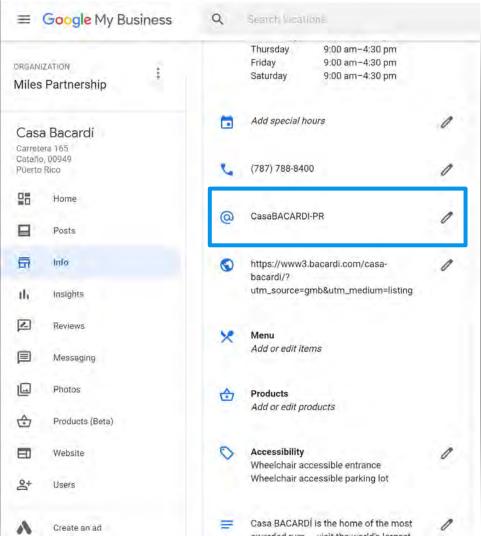

#### Casa BACARDÍ Puerto Rico

Carretera 165 Cataño, 00949 Puerto Rico

먦 Home

Posts

Info

Menu

Insights

Reviews

Messaging

Photos

0 Products

Services

Website

Users