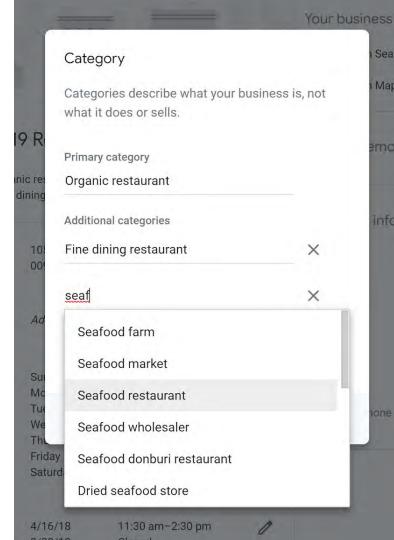

#### **Top Performer Secrets**

Categories, Attributes & Description

#### **Example Categories**

Adding relevant categories can significantly expand where your business shows up, and provide access to additional features.