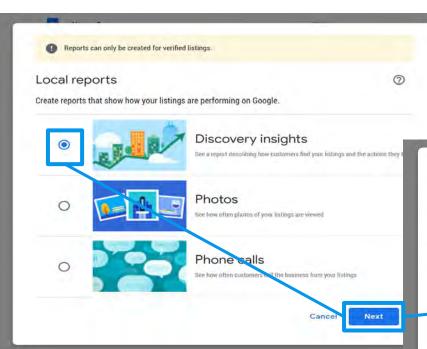

# What do the best performing business profiles look like?

## But first...

What's a business profile?

civic theater invercargill