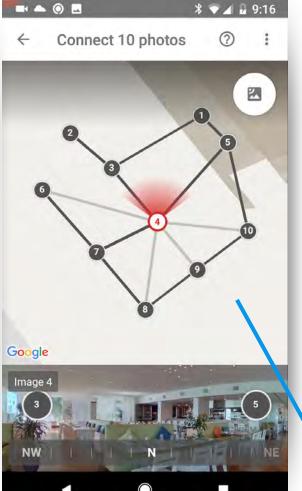

# Use 360s and Virtual Tours To Attract Customers

360 degree imagery via Google Street View is an **important tool for businesses**, **travelers** and **destinations**. Increasingly customers are expecting to be able to "look around" your business before they decide to visit.

### **Free App**

You can also connect your 360s into virtual tours that allow customers to take a walk through your business.

google.com/streetview/hire

**Insights Tab** 

Measuring Exposure & Engagement

Insights reporting tracks customer exposures and engagement inside Google's platform - you can't get these numbers anywhere else.