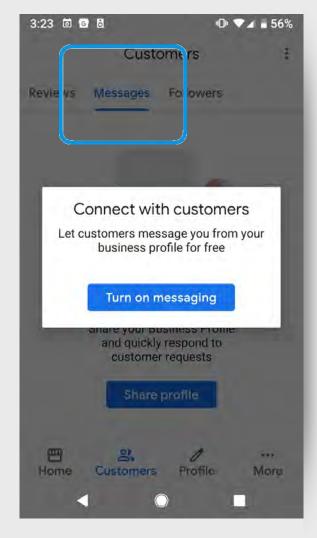

## Connect with customers

Let customers message your business on Google for free and respond se or using the opogle maps app on your mobile evice. Learn more Turn on messaging

**Top Performer Secrets** 

**Messaging Best Practices** 

Messaging is a great way to connect directly with customers, but before you commit consider these things:

- Make sure you or someone you designate is prepared to answer quickly. You don't need to answer after hours, but how quickly you respond can be important NOTE: If you don't respond within 24 hours you risk having the feature disabled.
- Because it's now part of the app & desktop you can have multiple users/devices assigned to answer questions
- Conversations aren't public but remember they can be screen-captured