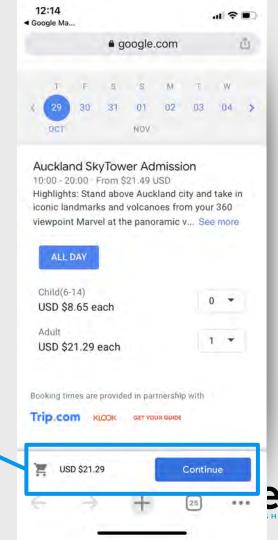

## **Booking & Reservations Options**

Now is a really good time to enable online booking and purchases through your GMB profile.

### Tourism providers

There are many new tourism specific platforms, talk to your provider, or consult the partners list before you implement a new one.

Hotel integrations are handled through OTA platforms, but you can integrate your own direct booking platform.

### ▲ NEW "Organic" Hotel Prices

Rate and Availability feed

+

PPC Bid

No PPC Bid

Holiday Homes are now integrated into hotel search - but only through a limited set of providers including Bookabach, Holiday Lettings, Rentals United, or TripAdvisor.