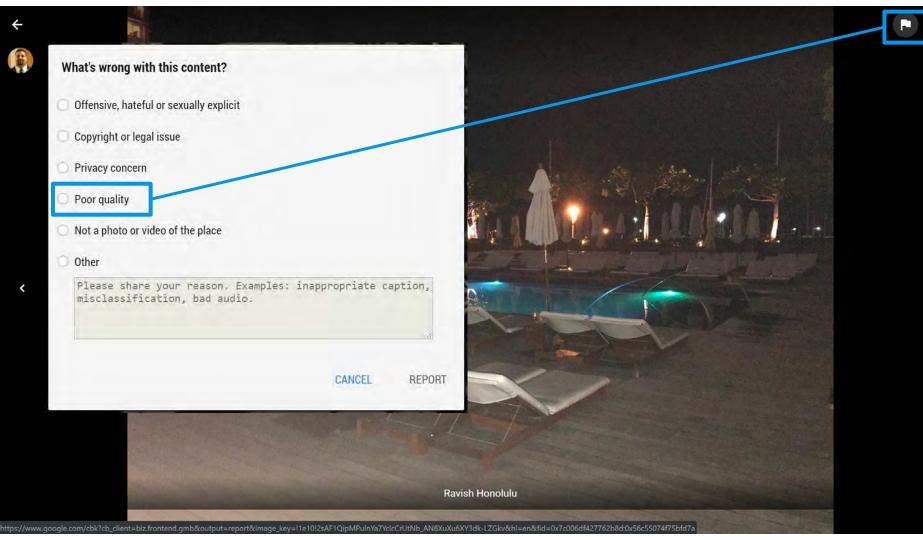

nd it isn't particularly informative - unreadable signs/context.





10,757 views





# **Photo Best Practices**

- Only upload photos you created or own the complete rights to.
- Upload at least 4K images (3840x2160).
- Don't use filters limit your edits to brightness, color, contrast & saturation.
- Avoid seasonal images, unless that's relevant to the location you're shooting.





#### **Photo Best Practices**

- Keep your vertical and horizontal lines as straight as possible.
- Shoot mostly horizontal images

   the products make much
   better use of them than portrait images.
- Interiors without people are preferred to those with people.
   Avoid identifiable faces & PII, or have release forms.



**Top Performer Secrets** 



# Flag poor quality & irrelevant images for removal





**Top Performer Secrets** 



# Use 360s and Virtual Tours To Attract Customers





360 degree imagery via Google Street View is an **important tool for businesses**, **travelers** and **destinations**. Increasingly customers are expecting to be able to "look around" your business before they decide to visit.



Especially true in 2020!







### **Free App**

You can also connect your 360s into virtual tours that allow customers to take a walk through your business.











google.com/streetview/hire





**Insights Tab** 



Measuring Exposure & Engagement





Insights reporting tracks customer exposures and engagement inside Google's platform - you can't get these numbers anywhere else.





#### Audit Benchmark: 45% direct, and 55% discovery





Support



Support

#### Calcul