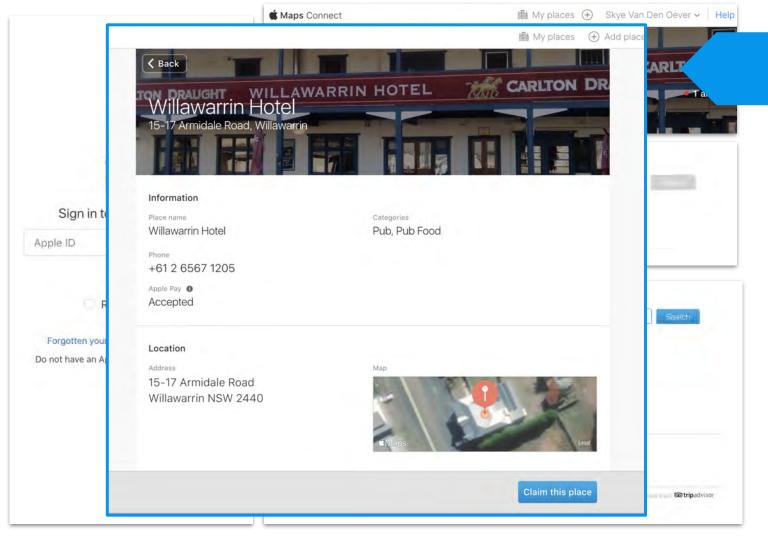

y that it had completed deployment of its new and POINTS improved maps software in the United States.

- Users of the Maps app on iPhones now see more detailed roads, buildings, parks and other landmarks when looking at maps in the United States.
- Apple said it invested "billions of dollars in Apple Maps" and said last year that its mapping cars had driven over 4 million miles.

Apple have made huge investments in improving their Maps in 2020



#### **Business Listings**

Whilst not used as often, you may have a business listing here which is worth paying attention to.

Information comes from Apple Maps or Tripadvisor (in NZ)





#### Claiming

Head to Apple Maps Connect & sign in with an Apple ID

https://mapsconnect.apple.com/





Remember me



#### Claiming







#### Claiming





### Claiming





#### **Update Info** Open hours 10:00 AM 0 - 10:00 PM 0 0 0 ✓ Sunday Open 24 hours 11:00 AM 0 - 12:00 AM 0 - 0 ✓ Monday Open 24 hours AM 5 - 12:00 AM 5 3 ⊕ ✓ Tuesday Open 24 hours 11:00 AM 3 - 12:00 AM 3 - + ✓ Wednesday Open 24 hours Open 24 hours 10:00 AM 3 - 12:00 AM 3 - @ ✓ Thursday Add category ✓ Friday Bistro ✓ Saturday Open Primary category Bar Pub Bistro: Cancel Restournet Pub Food Hur Hotel Bar Conti and your category! Support one Web links Web links will be used to validate the place a http://www.willawarrinhotel.com.au Next



# Thank you!



Yes, A panda made this.





## Links available here:

https://milespartnership.co.nz/greatsouth/