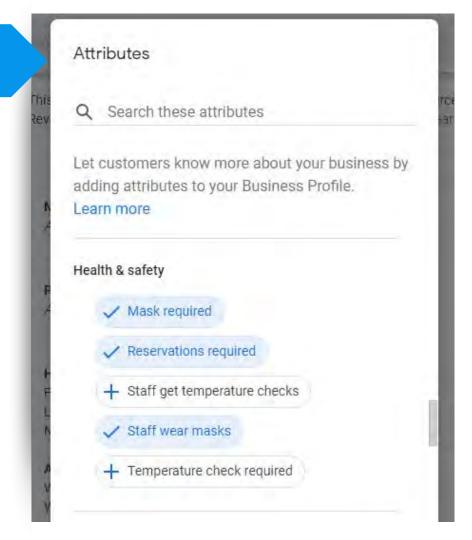

#### NEW health & safety attributes

Even more recently very specific health and safety attributes have been added, including:

Mask required

Reservations required

Staff get temperature checks

Staff wear marks

Temperature check required