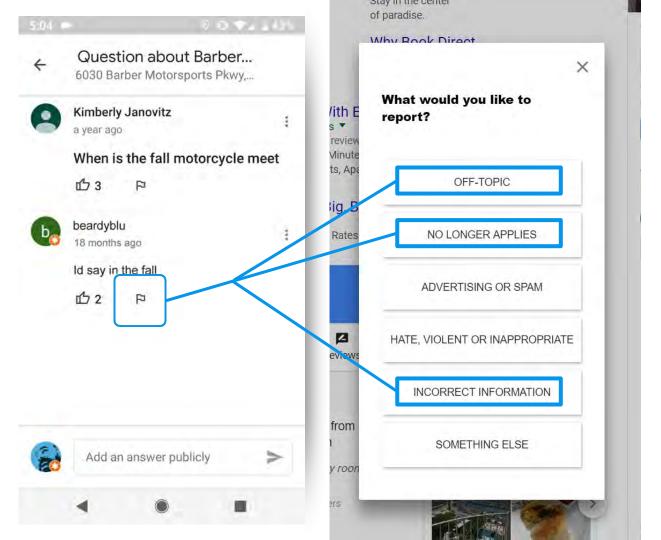

# **Top Performer Secrets**

Monitoring Questions & Answers

# (Not even in GMB!)

Questions & Answers is a public feature which appears as part of your Business Profile. Anyone can ask, and answer questions about your business.

But... they often get answered faster by Local **Guides** than they do by the businesses, and the Guides aren't always right.

Questions & Answers is also generally full of some **pretty crazy stuff** - so it's worth checking your listing.

What possible penalty does she face?

7 months ago

Top

What possible penalty does she face?

Of our 50,000 audited listings had **questions** from **customers** 

Have **answers** from the business **owner** 

After you've provided your own answers, report the bad answers in your profile.

**Photos Tab** 

Managing Your Visual Representation

Photos are a key part of how potential customers make decisions about your business.