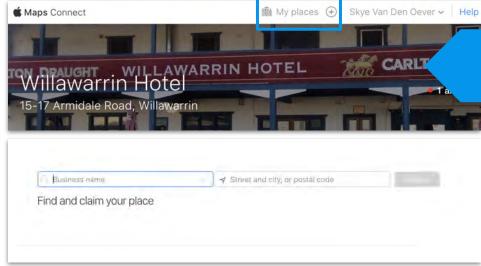

IFLESWING KEY Apple announced on Thursday that it had completed deployment of its new and POINTS improved maps software in the United States.

- Users of the Maps app on iPhones now see more detailed roads, buildings, parks and other landmarks when looking at maps in the United States.
- Apple said it invested "billions of dollars in Apple Maps" and said last year that its mapping cars had driven over 4 million miles.

Apple have made huge investments in improving their Maps in 2020



#### **Business Listings**

Whilst not used as often, you may have a business listing here which is worth paying attention to.

Information comes from Apple Maps or Tripadvisor (in NZ)





#### Claiming

Head to Apple Maps Connect & sign in with an Apple ID

https://mapsconnect.apple.com/





Remember me



#### Claiming







#### Claiming





### Claiming





#### **Update Info** Open hours 10:00 AM 0 - 10:00 PM 0 0 0 ✓ Sunday Open 24 hours 11:00 AM 0 - 12:00 AM 0 - 0 ✓ Monday Open 24 hours AM 5 - 12:00 AM 5 3 ⊕ ✓ Tuesday Open 24 hours 11:00 AM 3 - 12:00 AM 3 - + ✓ Wednesday Open 24 hours Open 24 hours 10:00 AM 3 - 12:00 AM 3 - @ ✓ Thursday Add category ✓ Friday Bistro ✓ Saturday Open Primary category Bar Pub Bistro: Cancel Restournet Pub Food Hur Hotel Bar Conti and your category! Support one Web links Web links will be used to validate the place a http://www.willawarrinhotel.com.au Next



# Thank you!



Yes, A panda made this.





## Links available here:

https://milespartnership.co.nz/greatsouth/