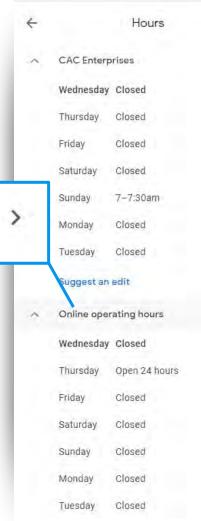

#### Soul Fighters Newcastle

Here's what your listing shows on Google

The hours currently labeled as "hours may differ" in orange show your unconfirmed hours. Your confirmed "holiday hours" are labeled in green where you have set special hours.

GO TO MY HOLIDAY HOURS

#### **Holiday Hours Reminders**

Don't ignore hours update reminders like these. If you don't positively confirm your hours, (even if they're the same!) Google will show a warning in your listing.

Home

Posts