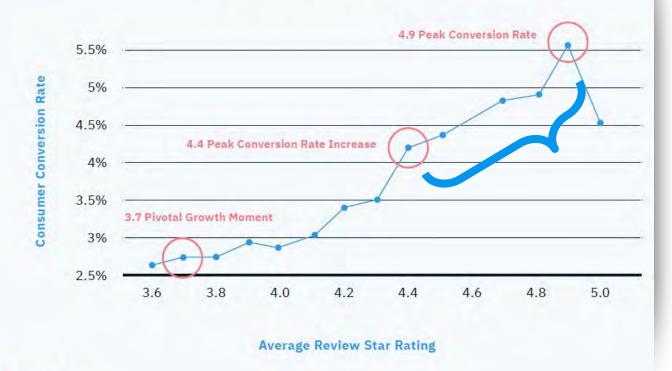

## 57%

Of consumers would only consider using a business if it has 4 or more stars.

### Consumer Conversion Rate Increase by Average Review Star Rating

You should be targeting an average rating of 4.4 or higher to maximise conversion.