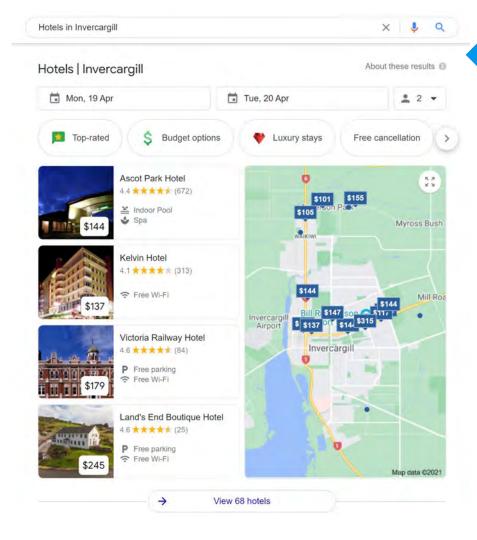

### **Hotel Finder**

Hotel finder takes the place of the local pack when the search terms include stay, hotel, accommodation, etc.

\*We've also seen tests where this layout is applied to other categories