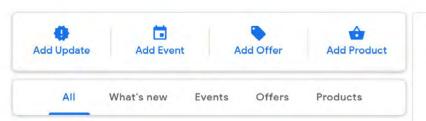

# marketingkit.withgoogle.com

Free stickers, posters, social posts, and more – from your Business Profile on Google

Enter business name

**Posts Tab Posting Content** 

Posts appear with your business profile and provide a huge amount of organic (that means free!) visibility for your business.

# Posts are:

- Free: no cost per click
- **Trackable:** with views and clicks or with your own analytics codes
- Visual: include images or videos
- Engaging: include direct links to your website or buttons