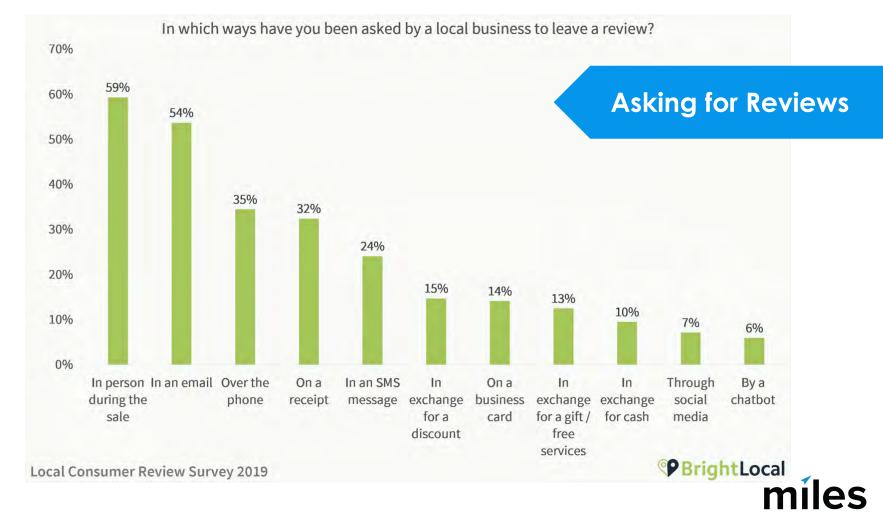

# **Top Performer Secrets**

Encouraging Positive Reviews

**Set up a "short name"** for your business. Short names are unique, and have to be based off:

- display name
- existing branding
- current custom URLs
- name of your linked website

# <u>g.page/YourShortname</u> <u>g.page/YourShortname/review</u>

# marketingkit.withgoogle.com

Free stickers, posters, social posts, and more – from your Business Profile on Google

Enter business name

**Posts Tab Posting Content** 

Posts appear with your business profile and provide a huge amount of organic (that means free!) visibility for your business.