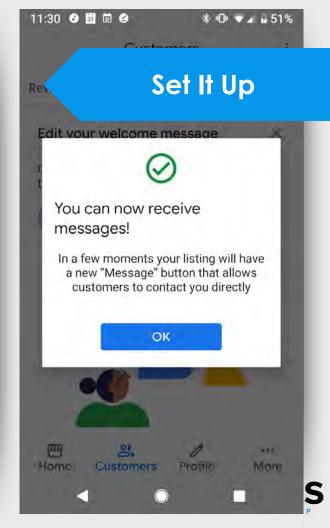

# Communicating directly with customers

Messaging allows customers to connect with you directly (and privately) through your business profile with questions and concerns.

## Connect with customers

Let customers message your business on Google for free and respond se or using the opogle maps app on your mobile evice. Learn more Turn on messaging

**Top Performer Secrets** 