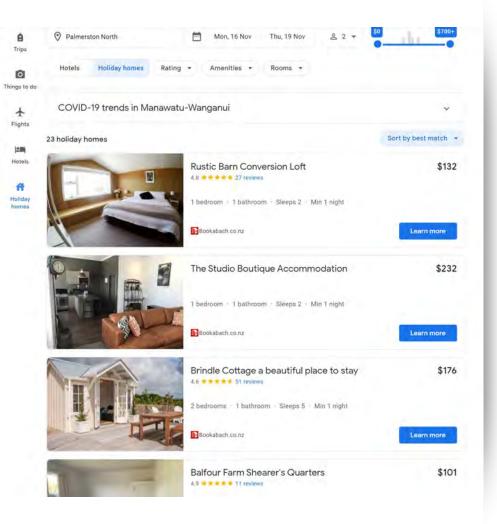

### ▲ NEW "Organic" Hotel Prices

Rate and Availability feed

+

PPC Bid

No PPC Bid

Holiday Homes are now integrated into hotel search - but only through a limited set of providers including Bookabach, Holiday Lettings, Rentals United, or TripAdvisor.