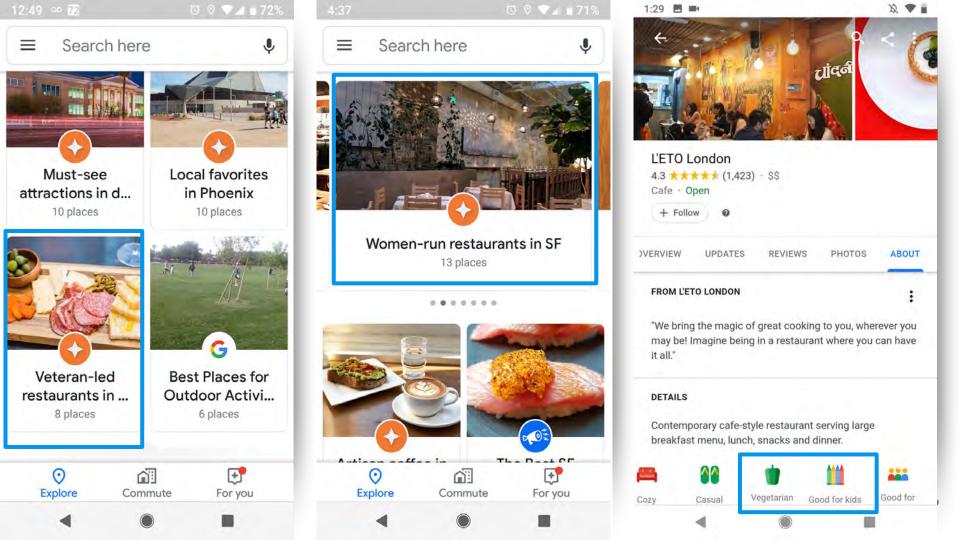

+1 941-224-6545

Motorcycle driving school

1,173 views this month ~

Identifies as veteran-led

Q Identifies as women-led