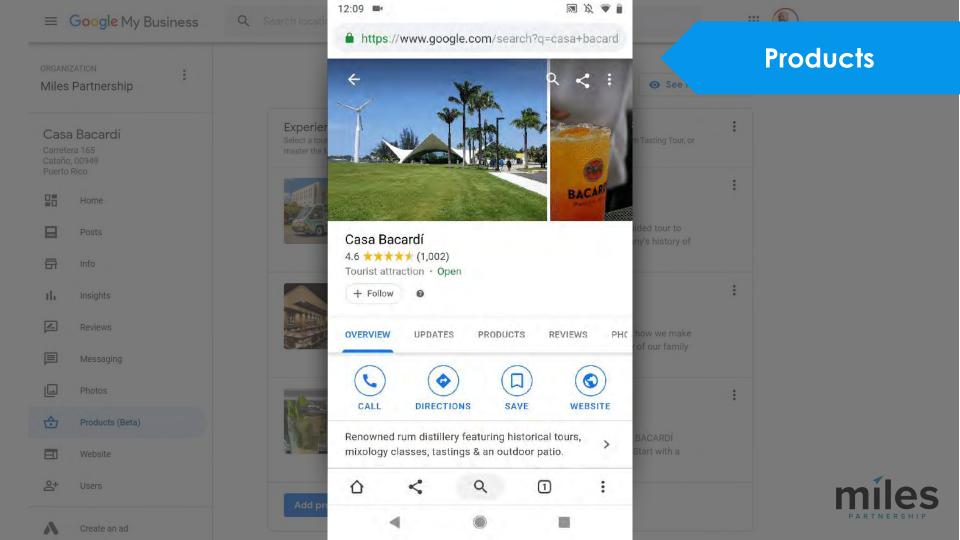

**Top Performer Secrets** 

Menus, Services & Products

Depending on your business category, you can use **menus**, **services** or **products** to expand the content in your business profile.

Accommodations have limited access to some of these features - but, if you are also an event or wedding venue, you can add those categories to get access to "services"

### Casa BACARDÍ Puerto Rico

Carretera 165 Cataño, 00949 Puerto Rico

먦 Home

Posts

Info

Menu

Insights

Reviews

Messaging

Photos

0 Products

Services

Website

Users

## **Products**

See it on Google

### Manage products

Island Catch Special

Skirt Steak

Let customers discover your business by adding products to your Business Profile on Google Search and Maps

Add product See it on Google

Key Lime Pie

**Bookings Tab** 