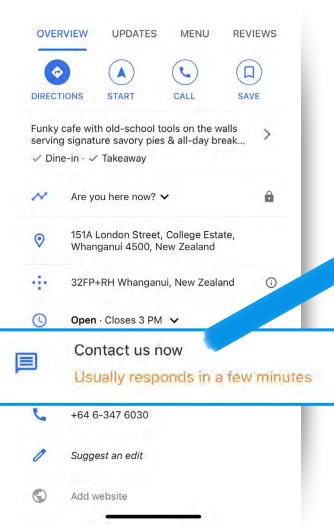

**Messaging Tab** 

# Communicating directly with customers

(Mobile Only)

Messaging allows customers to connect with you directly (and privately) through your business profile with questions and concerns.

**Top Performer Secrets** 

### **Messaging Best Practices**

Messaging is a great way to connect directly with customers, but before you commit consider these things:

- Make sure you or someone you designate is
   prepared to answer quickly. You don't need to
   answer after hours, but how quickly you respond
   can be important NOTE: If you don't respond within
   24 hours you risk having the feature disabled.
- Because it's now part of the app you can have multiple users/devices assigned to answer questions
- Conversations aren't public but remember they can be screen-captured