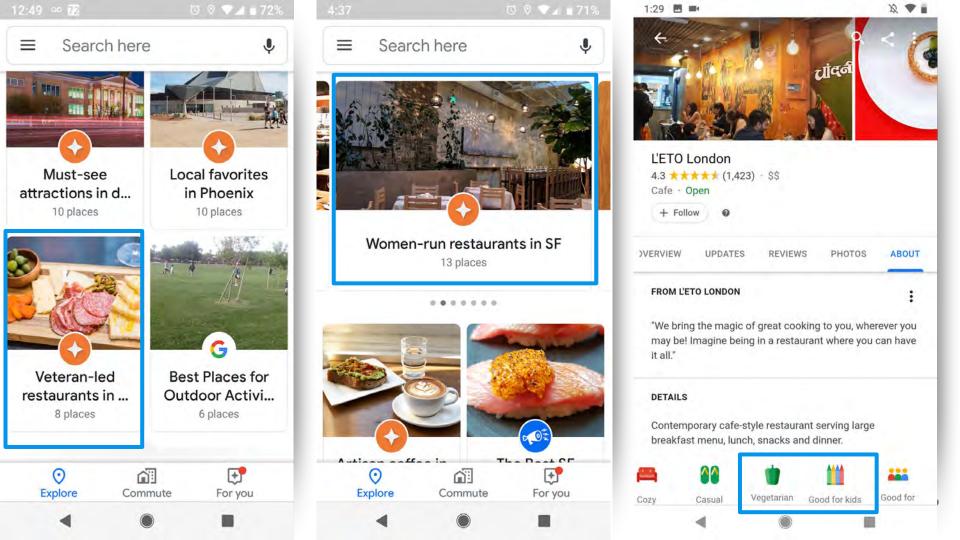

#### **Followers & Welcome Offers**

The Explore tab in the Maps app has emerged as a major source of business visibility.

When a user searches for a location, they can swipe up to access business category searches, themed lists and more inside of the app.

## 67%

Of online travelers use Google's "**Explore nearby**" as a research or booking tool.

Users inside of Maps can opt to follow a business. This allows them to get updates and special offers inside of Maps.