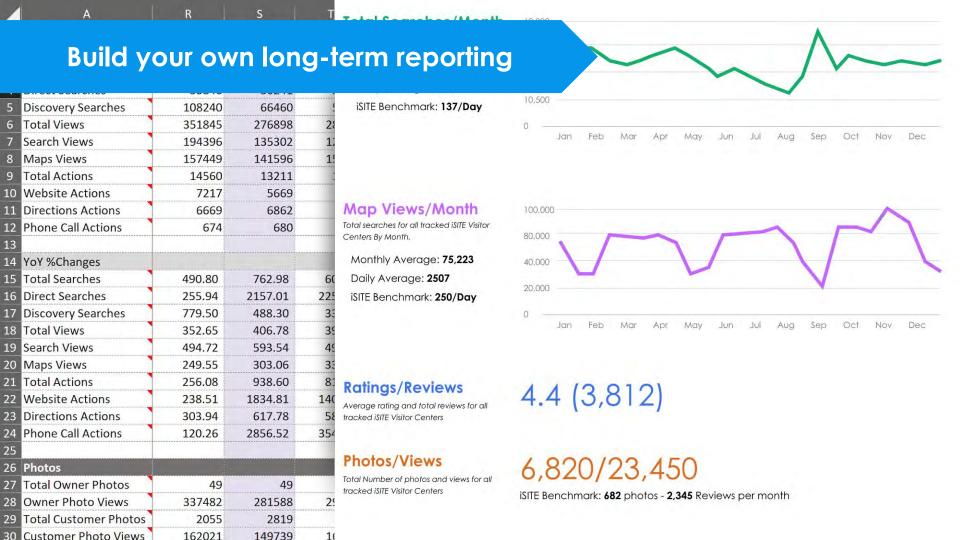

# **Download Historical Insights**

Date range options for insights are limited to a rolling week, month or quarter. Which means, you can't compare any data older than 90 days.