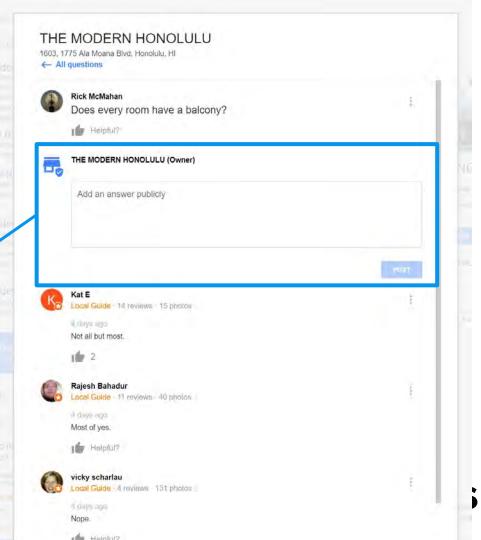

#### **Top Performer Secrets**

Monitoring Questions & Answers

#### (Not even in GMB!)

Questions & Answers is a public feature which appears as part of your Business Profile. Anyone can ask, and answer questions about your business.

But... they often get answered faster by Local **Guides** than they do by the businesses, and the Guides aren't always right.

Questions & Answers is also generally full of some **pretty crazy stuff** - so it's worth checking your listing.

What possible penalty does she face?

7 months ago

Top

What possible penalty does she face?

Of our 50,000 audited listings had **questions** from **customers** 

Have **answers** from the business **owner** 

After you've provided your own answers, report the bad answers in your profile.

Posts appear with your business profile and provide a huge amount of organic (that means free!) visibility for your business.