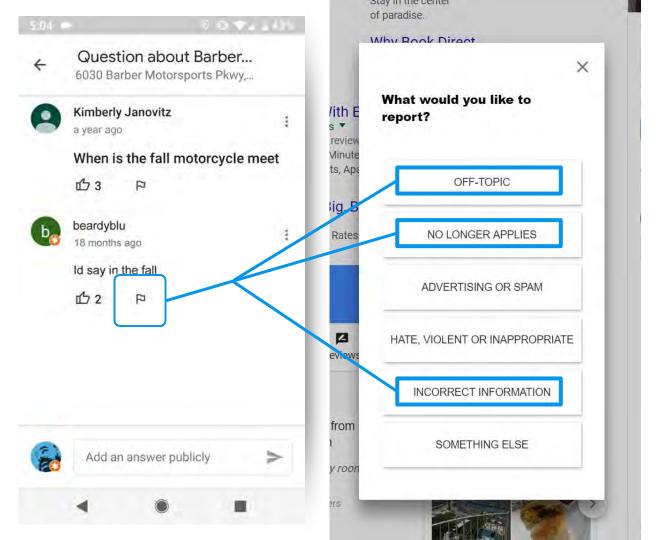

## Flagging Reviews

- Spam and fake content
- Off-topic
- Restricted content
- Illegal content
- Sexually explicit content
- Offensive content
- Hate speech
- Harassment and bullying
- Impersonation
- Conflict of Interest

Ocontent attributed to another individual, company or organization.

- Reviewing your own business
- Current or former employment experience
- Competitors trying to manipulate your ratings