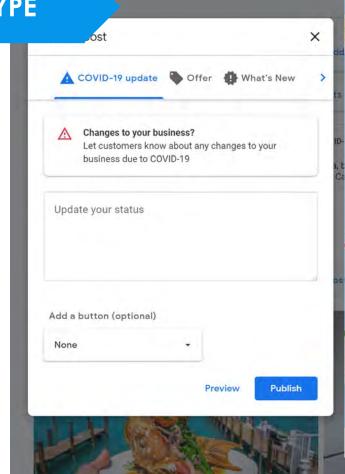

#### A NEW COVID-19 POST TYPE

New COVID-19 update post type, which has limited options but is pinned to the top of your profile, allowing other posts below as normal.

This is a great place to reassure customers about safety.