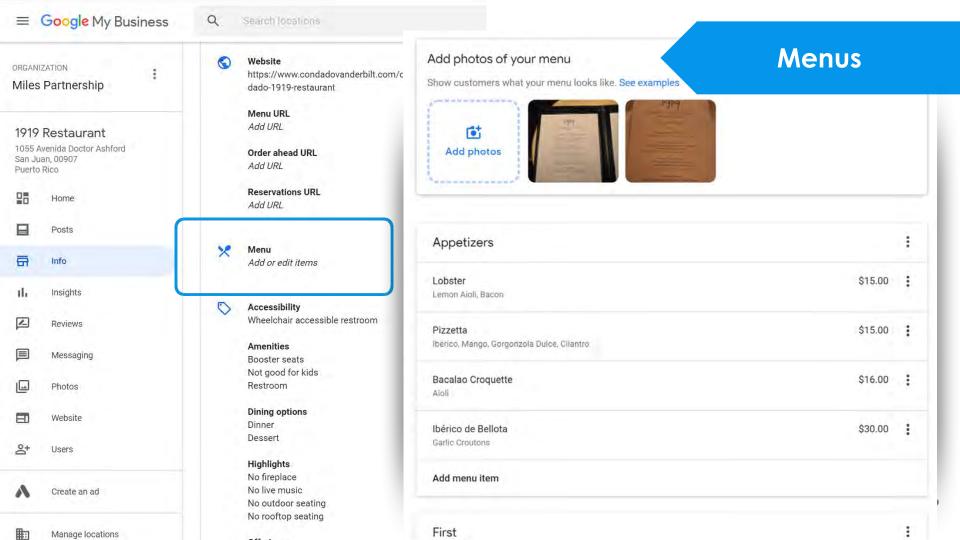

**Top Performer Secrets** 

Menus, Services & Products

Depending on your business category, you can use **menus**, **services** or **products** to expand the content in your business profile.

Accommodations have limited access to some of these features - but, if you are also an event or wedding venue, you can add those categories to get access to "services"