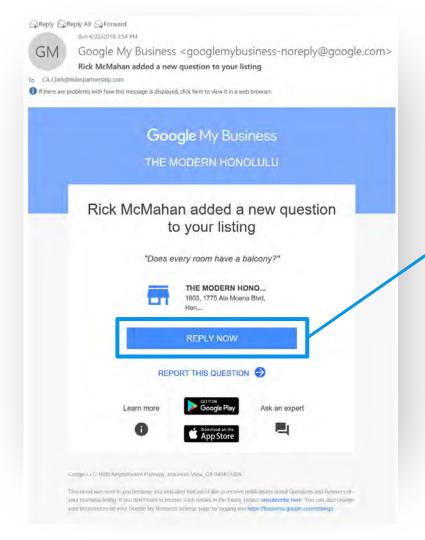

#### **Top Performer Secrets**

Monitoring Questions & Answers

#### (Not even in GMB!)

Questions & Answers is a public feature which appears as part of your Business Profile. Anyone can ask, and answer questions about your business.

But... they often get answered faster by Local **Guides** than they do by the businesses, and the Guides aren't always right.

Questions & Answers is also generally full of some **pretty crazy stuff** - so it's worth checking your listing.

What possible penalty does she face?

7 months ago

Top

What possible penalty does she face?

Of our 50,000 audited listings had **questions** from **customers** 