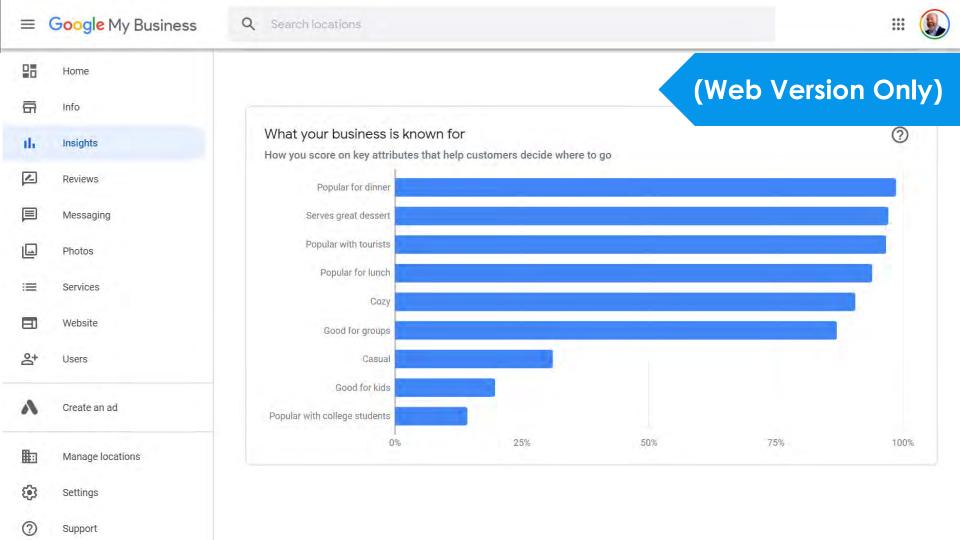

# Measuring Exposure & Engagement

Insights reporting tracks customer exposures and engagement inside Google's platform - you can't get these numbers anywhere else.

Audit Benchmark: 45% direct, and 55% discovery <1% Branded