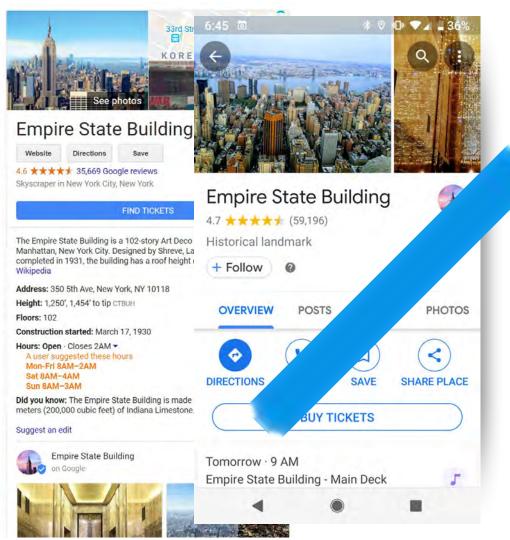

#### **Followers & Welcome Offers**

The Explore tab in the Maps app has emerged as a major source of business visibility.

When a user searches for a location, they can swipe up to access business category searches, themed lists and more inside of the app.

## 67%

Of online travelers use Google's "**Explore nearby**" as a research or booking tool.

Users inside of Maps can opt to follow a business. This allows them to get updates and special offers inside of Maps.

#### **GMB** App Only

You can send customers exclusive offers and updates from your business.

**Photos Tab** 

Managing Your Visual Representation

Photos are a key part of how potential customers make decisions about your business.