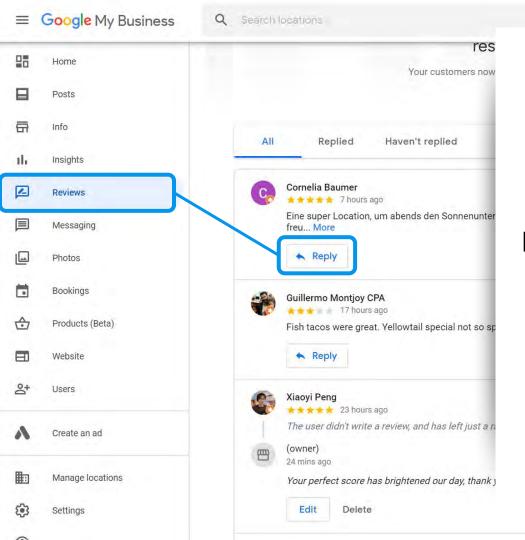

Best Regards. Jean Lee

Guest Relations Manager

Felipe Archondo

ocal Guide - Luholo \*\*\*\* 2 months ago

ocal Guide 32 reviews | photo

🕶 🕶 🐲 2 mionths ago – 🎮

\*\*\* 2 months rigo

Customer reviews are posted by users directly to your **Business Profile**. They appear wherever your profile appears, and are the source of your "star rating".