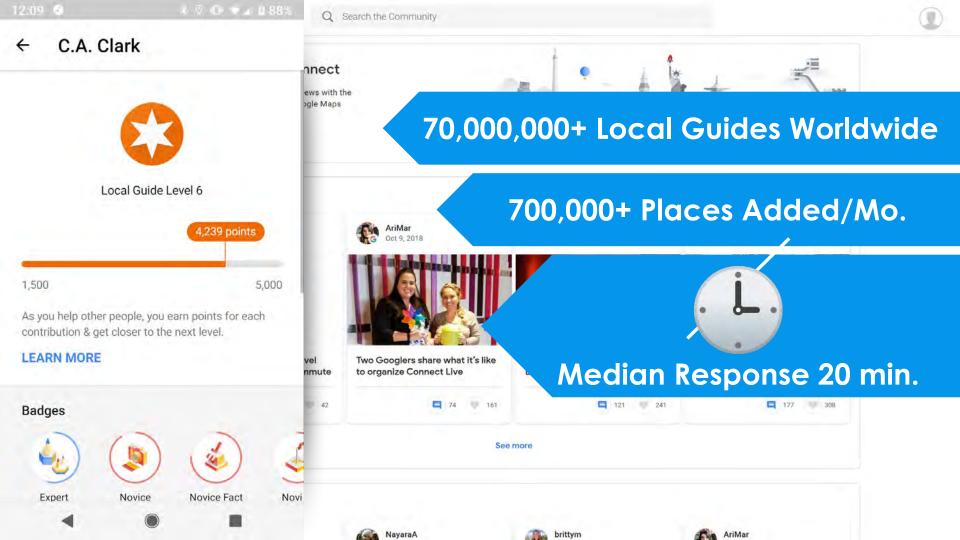

One of the solutions we provide is support for a program called the **Google DMO Partnership**, which gives organisations like CEDA the tools to improve the quality and accuracy of information available within Google's products.

MIN THE CO

NEW ABASSA

ILLINOIS

ROLAUZ

WISCONSIN

WIS

150+
Destinations in our support program

70,000+

Businesses and POIs audited and optimized

100+
Directly Managed
GMB Profiles