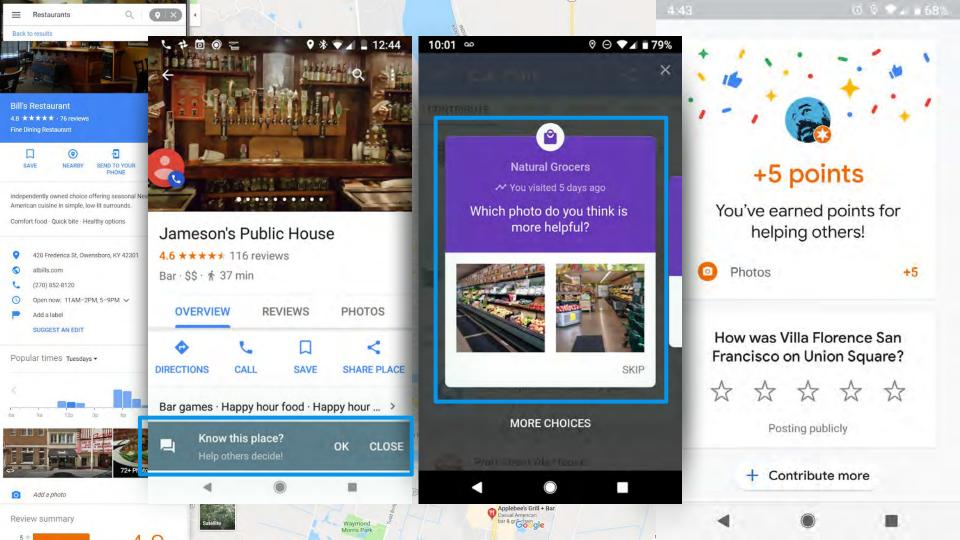

#### **Top Performer Secrets**

Monitoring Questions & Answers

#### (Not even in GMB!)

Questions & Answers is a public feature which appears as part of your Business Profile. Anyone can ask, and answer questions about your business.

But... they often get answered faster by Local **Guides** than they do by the businesses, and the Guides aren't always right.

Questions & Answers is also generally full of some **pretty crazy stuff** - so it's worth checking your listing.

What possible penalty does she face?

7 months ago

Top

What possible penalty does she face?

Of our 50,000 audited listings had **questions** from **customers** 