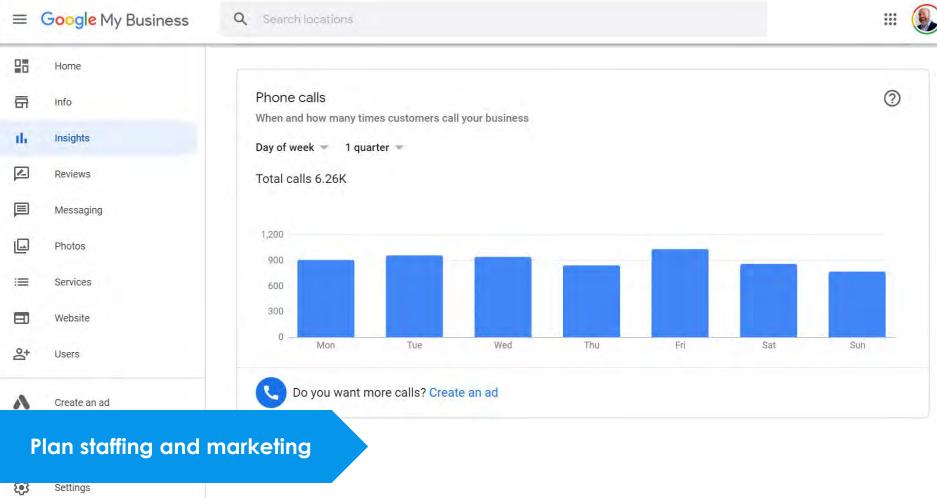

# Measuring Exposure & Engagement

Insights reporting tracks customer exposures and engagement inside Google's platform - you can't get these numbers anywhere else.

Audit Benchmark: 45% direct, and 55% discovery <1% Branded

Support

Support

Average conversion rate (views vs. customer actions) is **just below 5%**. High performers are up to 10%, low performers are 3% or below.

3

| سعا | 1 110103 |  |  |
|-----|----------|--|--|
|     |          |  |  |
|     |          |  |  |

Services

H Website

 $\equiv$ 

| 0+ | Users |
|----|-------|
|    | users |

Users

|  | 6 | Create an a | C |
|--|---|-------------|---|
|--|---|-------------|---|

| Directions requests                                 |        |  |  |
|-----------------------------------------------------|--------|--|--|
| The areas where customers request directions to you |        |  |  |
| 1 quarter 💌                                         |        |  |  |
| United States                                       | 11,073 |  |  |
| Canada                                              | 40     |  |  |
| United Kingdom                                      | 33     |  |  |
| Puerto Rico                                         | 28     |  |  |
| South Africa                                        | 20     |  |  |
| Switzerland                                         | 14     |  |  |
| Mexico                                              | 12     |  |  |
| Argentina                                           | 11     |  |  |
| Pakistan                                            | 10     |  |  |
| Denmark                                             | <10    |  |  |
| France                                              | <10    |  |  |
| Germany                                             | <10    |  |  |
| Norway                                              | <10    |  |  |
| Panama                                              | <10    |  |  |
|                                                     | <10    |  |  |

#### **Good indicator of intent!**

Support

.

Support

**Top Performer Secrets** 