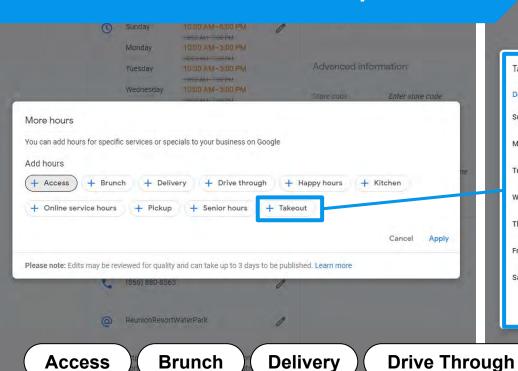

### **NEW Detailed Hours Options**

Kitchen

Online service hours

Pickup

Senior hours

Takeout

add link

**Happy hours** 