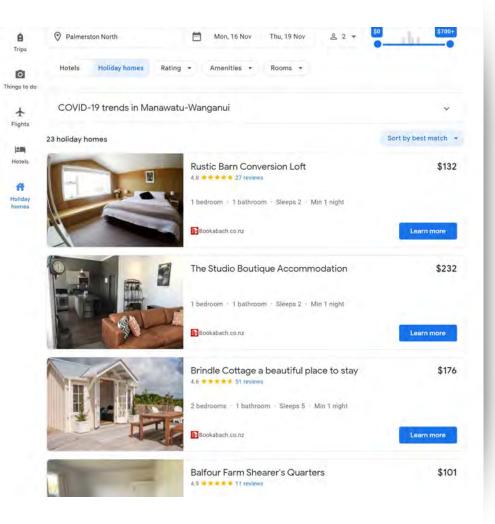

Holiday Homes are now integrated into hotel search - but only through a limited set of providers including Bookabach, Holiday Lettings, Rentals United, or TripAdvisor.

**Reviews Tab** 

Ratings, Reviews and Replies