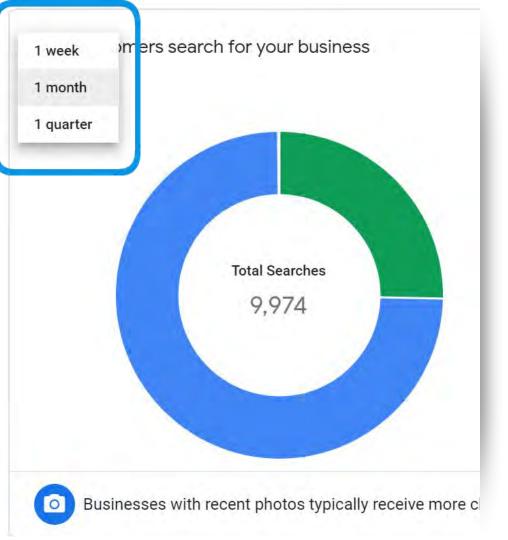

# Measuring Exposure & Engagement

Insights reporting tracks customer exposures and engagement inside Google's platform - you can't get these numbers anywhere else.

Audit Benchmark: 45% direct, and 55% discovery <1% Branded

# **Download Historical Insights**

Date range options for insights are limited to a rolling week, month or quarter. Which means, you can't compare any data older than 90 days.