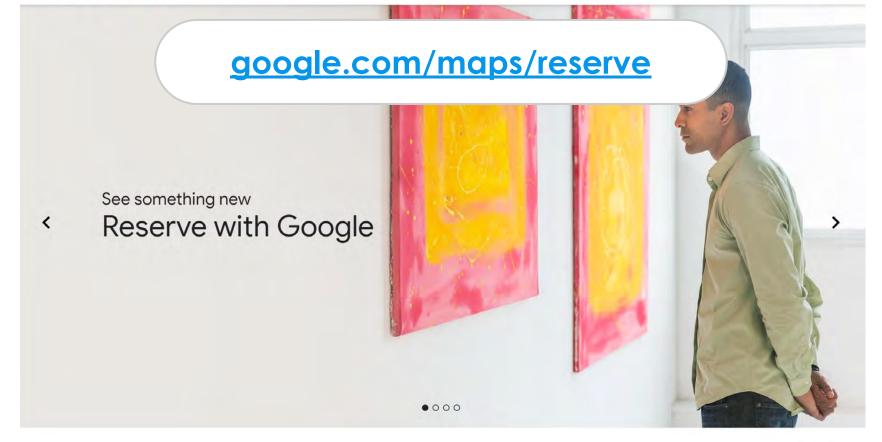

**Booking & Reservations Options** 

Now is a really good time to enable online booking and purchases through your GMB profile.

The "Reserve With Google" platform enables customers to book tickets and tours directly inside your business profile.