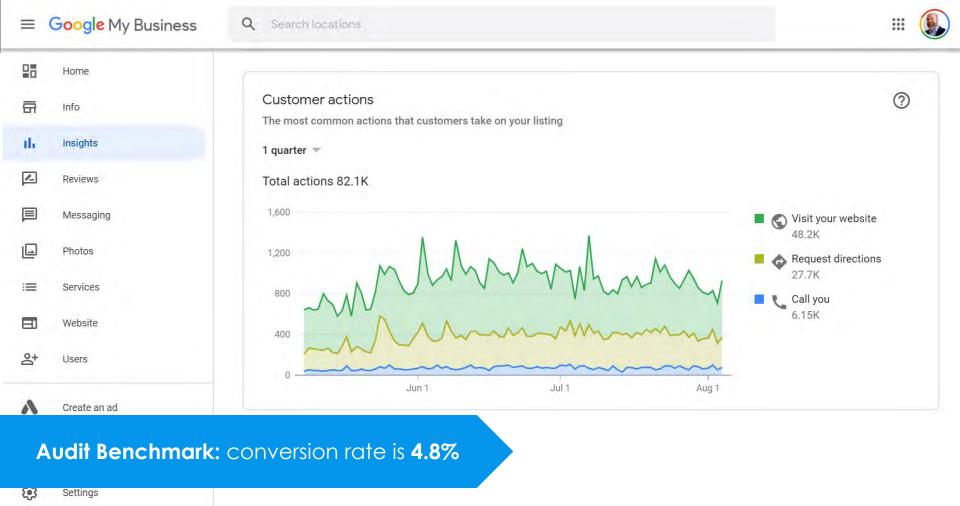

Support

Support

Average conversion rate (views vs. customer actions) is **just below 5%**. High performers are up to 10%, low performers are 3% or below.

3

| سعا | 1 110103 |  |  |
|-----|----------|--|--|
|     |          |  |  |
|     |          |  |  |