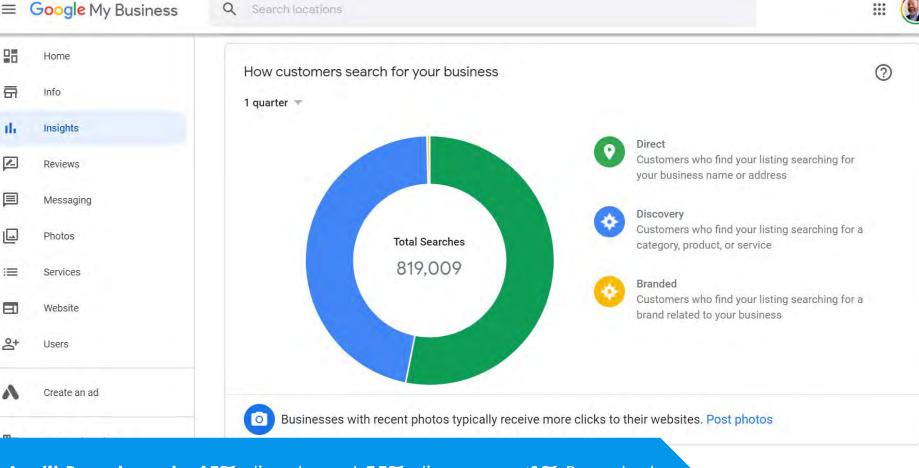

# Measuring Exposure & Engagement

Insights reporting tracks customer exposures and engagement inside Google's platform - you can't get these numbers anywhere else.

Audit Benchmark: 45% direct, and 55% discovery <1% Branded