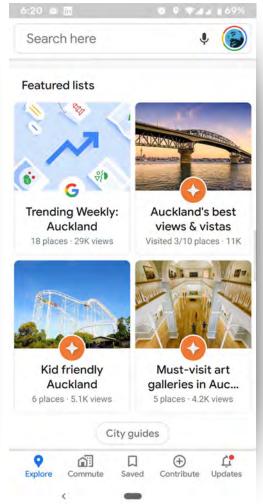

#### **Followers & Welcome Offers**

The Explore tab in the Maps app has emerged as a major source of business visibility.

When a user searches for a location, they can swipe up to access business category searches, themed lists and more inside of the app.

## 67%

Of online travelers use Google's "**Explore nearby**" as a research or booking tool.

Users inside of Maps can opt to follow a business. This allows them to get updates and special offers inside of Maps.