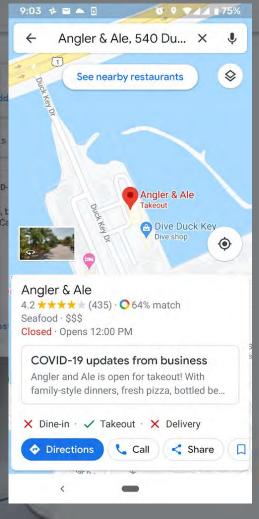

#### **NEW! DELIVERY, PICKUP AND TAKEOUT ATTRIBUTES**

GMB recently expanded the delivery, takeout and pickup attributes available to most businesses. Check to make sure that you're taking advantage of all of the attributes applicable to your business. These attributes are now featured at the top of map search screens, and if you haven't confirmed them for your business you won't show up in that search. In particular look for these attributes: Delivery, Takeout, Curbside Pickup, No-Contact Delivery, In-store Pickup, Same-day delivery.