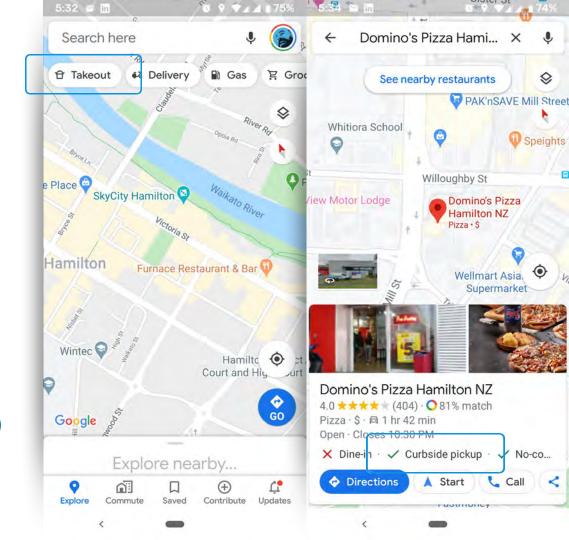

#### **NEW! DELIVERY, PICKUP AND TAKEOUT ATTRIBUTES**

GMB recently expanded the delivery, takeout and pickup attributes available to most businesses. Check to make sure that you're taking advantage of all of the attributes applicable to your business. These attributes are now featured at the top of map search screens, and if you haven't confirmed them for your business you won't show up in that search. In particular look for these attributes: Delivery, Takeout, Curbside Pickup, No-Contact Delivery, In-store Pickup, Same-day delivery.