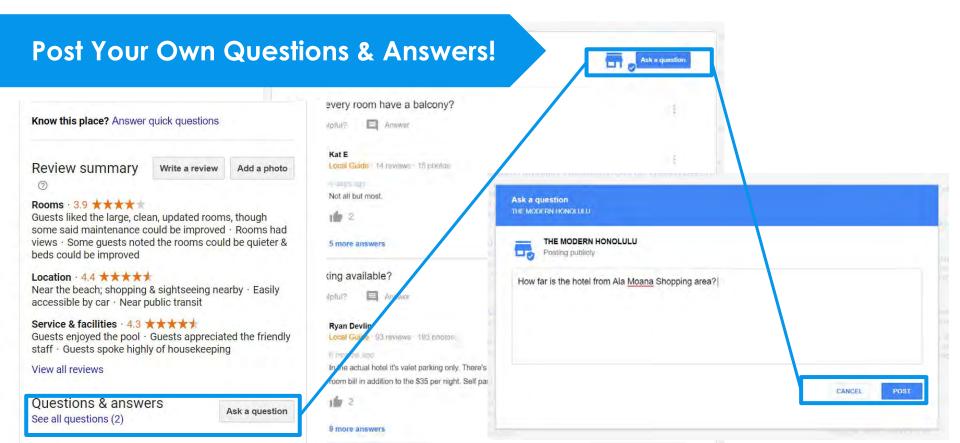

#### **Top Performer Secrets**

Monitoring Questions & Answers

#### (Not even in GMB!)

Questions & Answers is a public feature which appears as part of your Business Profile. Anyone can ask, and answer questions about your business.

But... they often get answered faster by Local **Guides** than they do by the businesses, and the Guides aren't always right.

Questions & Answers is also generally full of some **pretty crazy stuff** - so it's worth checking your listing.

What possible penalty does she face?

7 months ago

Top

What possible penalty does she face?

Of our 50,000 audited listings had **questions** from **customers** 