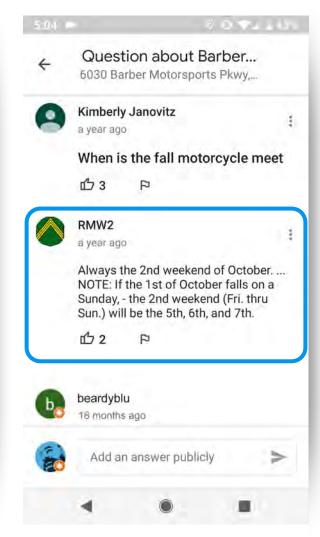

#### **Top Performer Secrets**

Monitoring Questions & Answers

#### (Not even in GMB!)

Questions & Answers is a public feature which appears as part of your Business Profile. Anyone can ask, and answer questions about your business.

But... they often get answered faster by Local **Guides** than they do by the businesses, and the Guides aren't always right.

Questions & Answers is also generally full of some **pretty crazy stuff** - so it's worth checking your listing.

What possible penalty does she face?

7 months ago

Top

What possible penalty does she face?

Of our 50,000 audited listings had **questions** from **customers** 