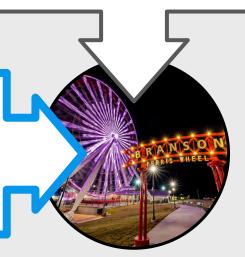

#### 3. RECENT

Customers want to know what things look like right now, the're looking for reassurance - yes, this place is open, yes it's safe, etc.

**This photo is good!** It's both informative and attractive. Easy to understand what it is, where it's taken from, bright colors good contrast, good framing.