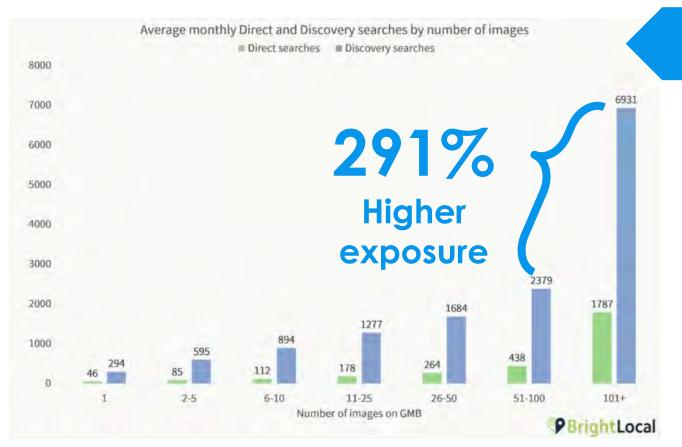

#### **Images**

# They also have higher exposure rates

suggesting that photo volume (and frequency) is an important ranking signal.

#### **Images**

They also have higher exposure rates - suggesting that photo volume (and frequency) is an important ranking signal.