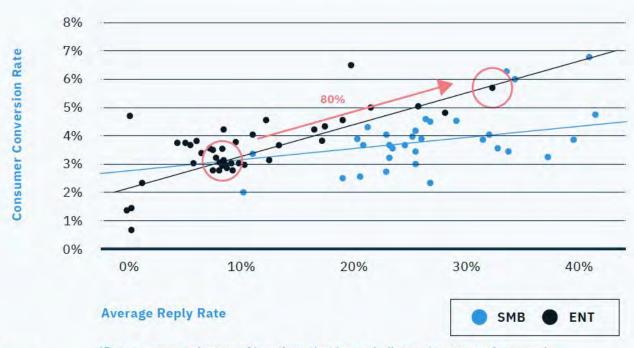

## The Average Conversion Rate of Business Locations by Their Average Reply Rate

Reply to 30% of reviews to achieve 80% higher conversion rates than businesses than businesses that reply to 10%

\*Dots represent clusters of locations that have similar reply rates and conversion rates and the line represents the trend of conversion rate increase.