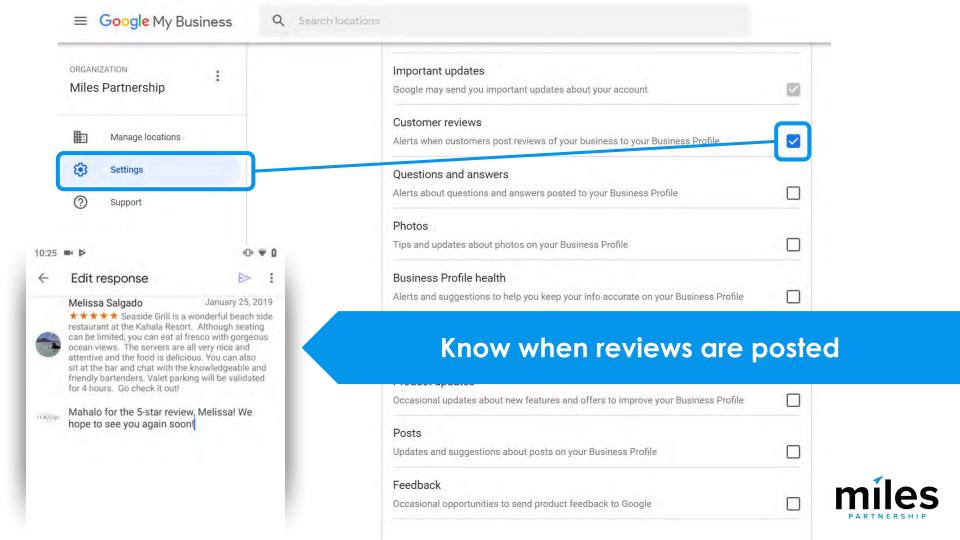

One of the solutions we provide is support for a program called the **Google DMO Partnership**, which gives organisations like CEDA the tools to improve the quality and accuracy of information available within Google's products.