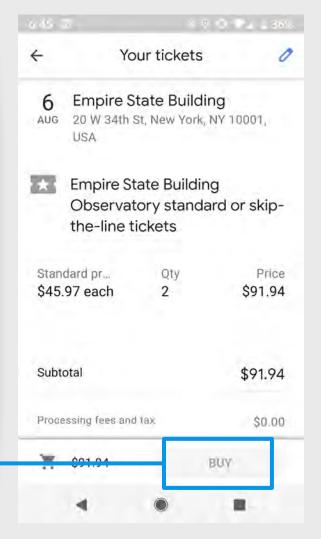

**Booking & Reservations Options** 

Now is a really good time to enable online booking and purchases through your GMB profile.

The "Reserve With Google" platform enables customers to book tickets and tours directly inside your business profile.