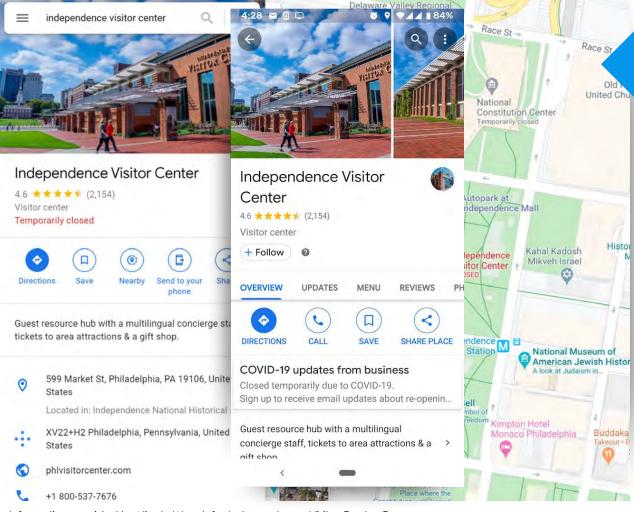

### **Case Study**

25,518,074

Annual Online Audience

Including:

Website visits, social media views, search exposures and maps exposures

### **Case Study**

25,518,074

Annual Online Audience

22,542,336

Came from Google products and services, directly related to the business profile

Information provided by Nicole Woods for Independence Visitor Center Corp.