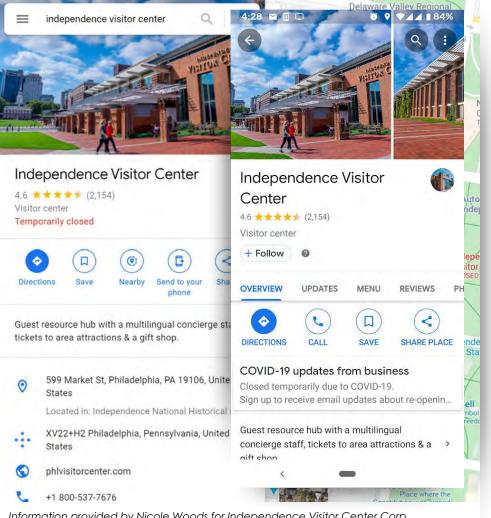

### **Case Study**

25,518,074

Annual Online Audience

Including:

Website visits, social media views, search exposures and maps exposures

### **Case Study**

25,518,074

Annual Online Audience

22,542,336

Came from Google products and services, directly related to the business profile

Information provided by Nicole Woods for Independence Visitor Center Corp.