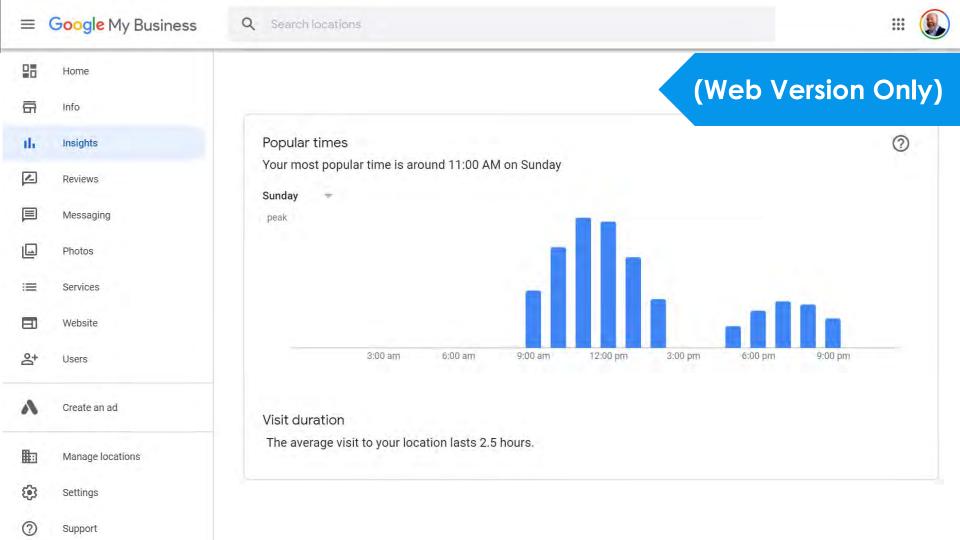

# Measuring Exposure & Engagement

Insights reporting tracks customer exposures and engagement inside Google's platform - you can't get these numbers anywhere else.

Audit Benchmark: 45% direct, and 55% discovery <1% Branded