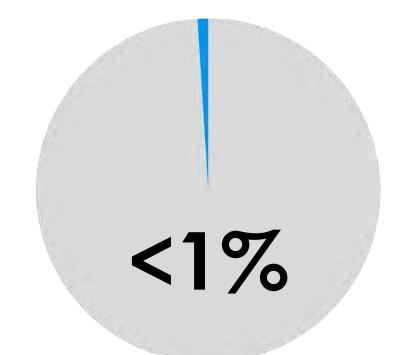

# Measuring Exposure & Engagement

Insights reporting tracks customer exposures and engagement inside Google's platform - you can't get these numbers anywhere else.

Audit Benchmark: 45% direct, and 55% discovery <1% Branded