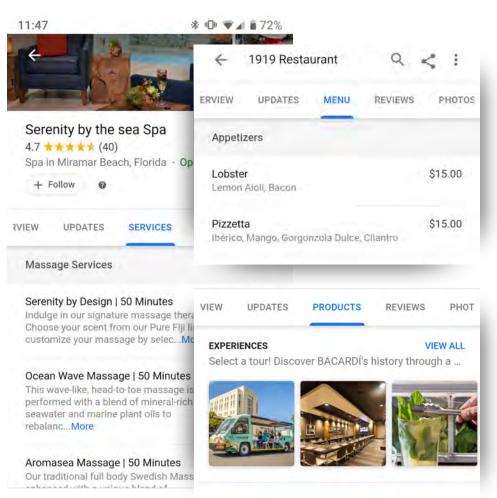

**Top Performer Secrets** 

Menus, Services & Products

Depending on your business category, you can use **menus**, **services** or **products** to expand the content in your business profile.

Accommodations have limited access to some of these features - but, if you are also an event or wedding venue, you can add those categories to get access to "services"

### Casa BACARDÍ Puerto Rico

Carretera 165 Cataño, 00949 Puerto Rico

먦 Home

Posts

Info

Menu

Insights

Reviews

Messaging

Photos

0 Products

Services

Website

Users