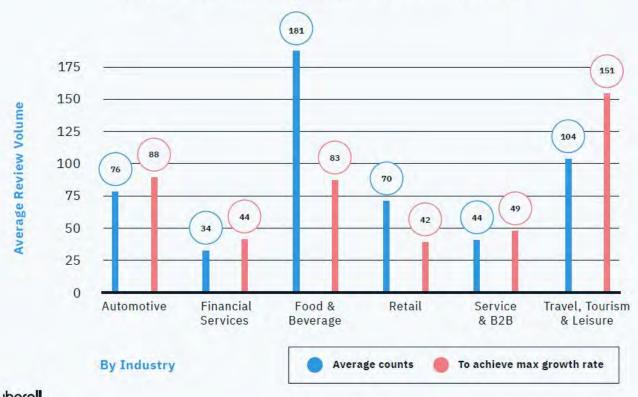

## Average Review Volume by Industry Measured Against the Average Review Volume Achieving Maximum Growth

You should be targeting a review volume of 100+ to maximise growth

uberall