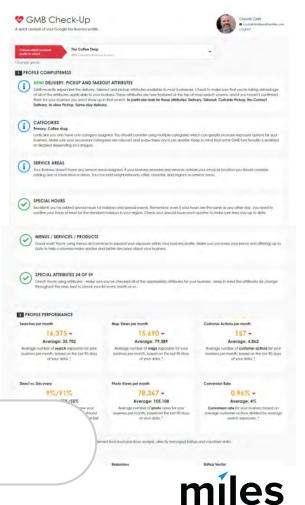

b.link/CEDA-Checkup

A quick analysis of your Google My Business profile.

| Choose which bussiness | The Coffee Shop                | 7. |
|------------------------|--------------------------------|----|
| profile to check       | 4000 Sandestin Boulevard South |    |
| Change group           | · ·                            |    |

#### PROFILE COMPLETENESS

#### **NEW! DELIVERY, PICKUP AND TAKEOUT ATTRIBUTES**

GMB recently expanded the delivery, takeout and pickup attributes available to most businesses. Check to make sure that you're taking advantage of all of the attributes applicable to your business. These attributes are now featured at the top of map search screens, and if you haven't confirmed them for your business you won't show up in that search. In particular look for these attributes: Delivery, Takeout, Curbside Pickup, No-Contact Delivery, In-store Pickup, Same-day delivery.

#### CATEGORIES

#### Primary: Coffee shop

Looks like you only have one category assigned. You should consider using multiple categories which can greatly increase exposure options for your business. Make sure your secondary categories are relevant and eview them once per quarter. Keep in mind that some GMB functionality is enabled or disabled depending on category.

#### SERVICE AREAS

Your Business doesn't have any service areas assigned. If your business provides any services outside your physical location you should consider adding one or more service areas. You can add neighborhoods, cities, counties, and regions as service areas.

#### 2 PROFILE PERFORMANCE

Searches per month

16,375 -

Average: 35,702

Average number of **search** exposures for your business per month, based on the last 90 days of your data. \*

Map Views per month

15,690 -

Average: 79,389

Average number of **maps** exposures for your business per month, based on the last 90 days of your data. \*

Customer Actions per month

157 -

Average: 4,862

Average number of **customer actions** for your business per month, based on the last 90 days of your data. \*\*

Direct vs. Discovery

9%/91%

Average: 45%/55%

Percentage of **direct** searches (knew your business name) vs. **discovery** searches (found your by category or keyword) based on the last 90 days of your data. \*\* Photo Views per month

78,367 -

Average: 105,108

Average number of **photo** views for your business per month, based on the last 90 days of your data. \*

**Conversion Rate** 

0.96% -

Average: 4%

Conversion rate for your business based on average customer actions divided by average search exposures. \*\*