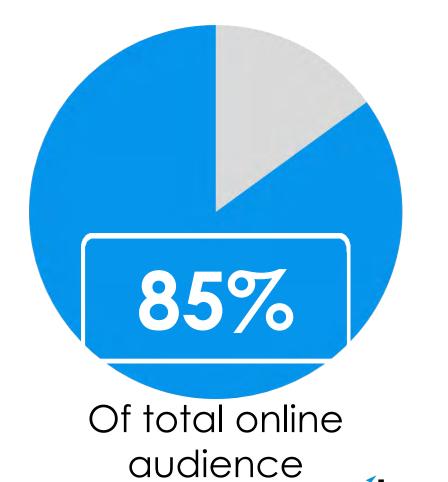

# Your business profile is the single largest source of organic exposure for your business online.

### **Case Study**

25,518,074

Annual Online Audience

Including:

Website visits, social media views, search exposures and maps exposures

### **Case Study**

25,518,074

Annual Online Audience

22,542,336

Came from Google products and services, directly related to the business profile

Information provided by Nicole Woods for Independence Visitor Center Corp.