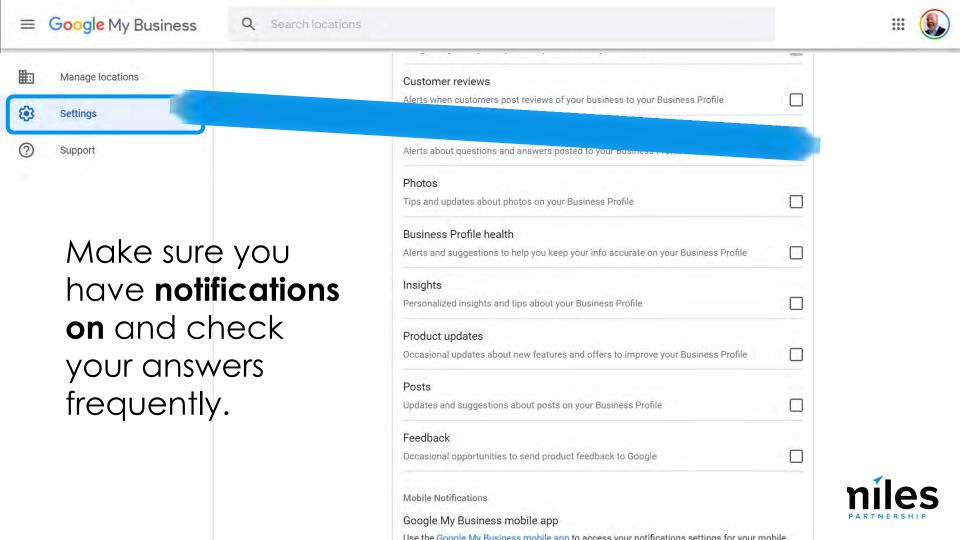

#### **Top Performer Secrets**

Monitoring Questions & Answers

#### (Not even in GMB!)

Questions & Answers is a public feature which appears as part of your Business Profile. Anyone can ask, and answer questions about your business.

But... they often get answered faster by Local **Guides** than they do by the businesses, and the Guides aren't always right.

Questions & Answers is also generally full of some **pretty crazy stuff** - so it's worth checking your listing.

What possible penalty does she face?

7 months ago

Top

What possible penalty does she face?

Of our 50,000 audited listings had **questions** from **customers** 

Have **answers** from the business **owner** 

After you've provided your own answers, report the bad answers in your profile.

Posts appear with your business profile and provide a huge amount of organic (that means free!) visibility for your business.