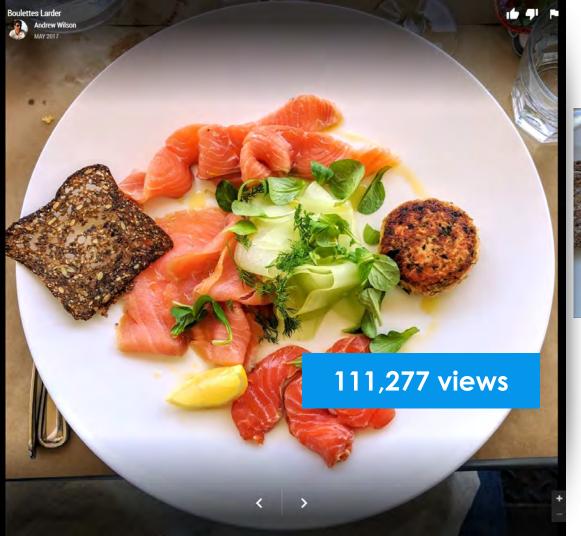

#### 3. RECENT

Customers want to know what things look like right now, the're looking for reassurance - yes, this place is open, yes it's safe, etc.

**This photo is good!** It's both informative and attractive. Easy to understand what it is, where it's taken from, bright colors good contrast, good framing.

This photo is bad. It isn't attractive - off-kilter horizon, muddy colors, and it isn't particularly informative - unreadable signs/context.

10,757 views