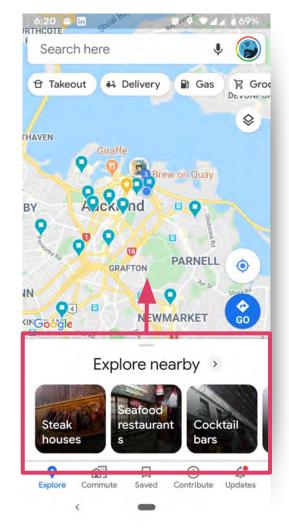

#### **Followers & Welcome Offers**

The Explore tab in the Maps app has emerged as a major source of business visibility.

When a user searches for a location, they can swipe up to access business category searches, themed lists and more inside of the app.

## 67%

Of online travelers use Google's "**Explore nearby**" as a research or booking tool.

Users inside of Maps can opt to follow a business. This allows them to get updates and special offers inside of Maps.