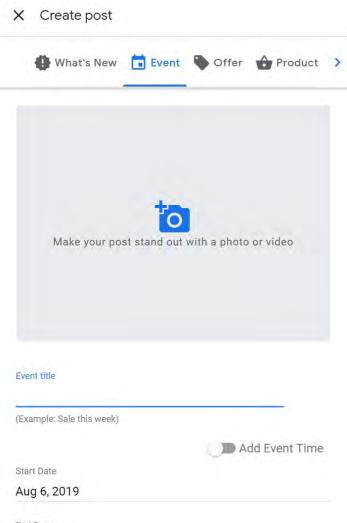

**Event-type** posts have the best overall performance\* for our directly-managed profiles. Events have the greatest number of available options and are presumably viewed as more timely.

\*ymmv