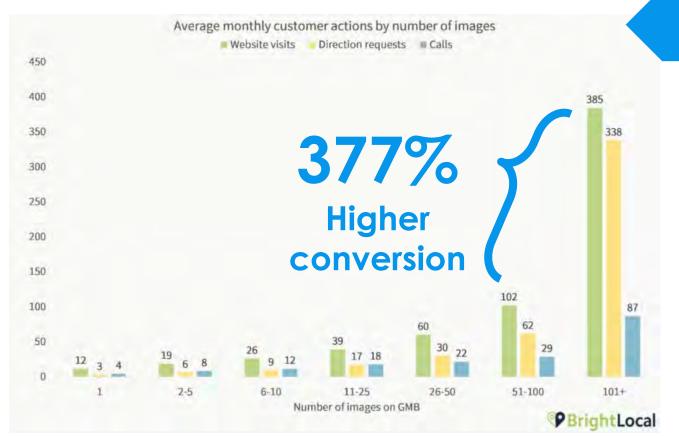

#### **Images**

Businesses with more than 100 images have significantly higher conversion rates.

#### **Images**

# They also have higher exposure rates

suggesting that photo volume (and frequency) is an important ranking signal.

#### **Images**

They also have higher exposure rates - suggesting that photo volume (and frequency) is an important ranking signal.