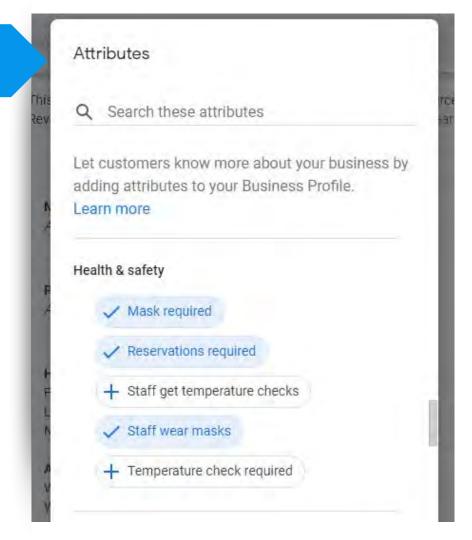

# NEW health & safety attributes

Even more recently very specific health and safety attributes have been added, including:

Mask required

Reservations required

Staff get temperature checks

Staff wear marks

Temperature check required