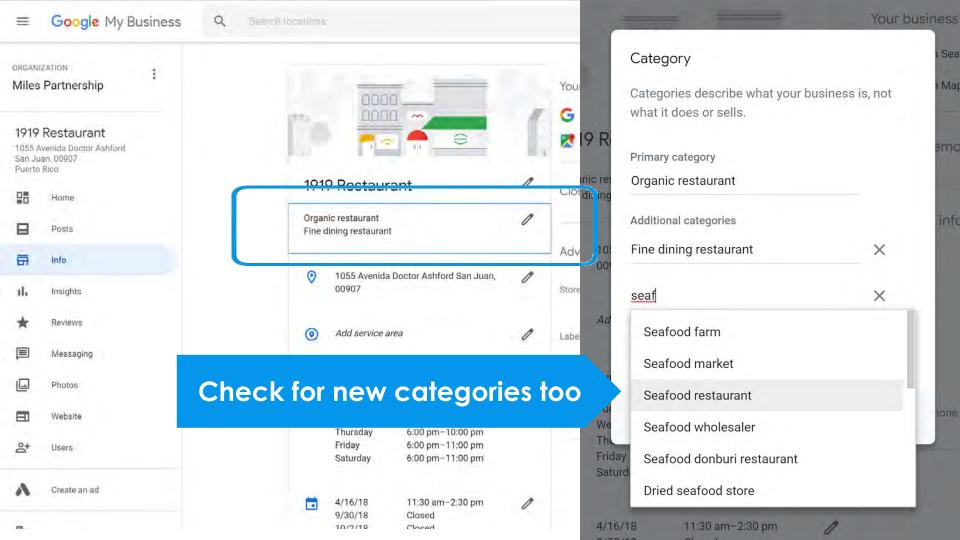

# **Top Performer Secrets**

Categories & Attributes

# **Example Categories**

Adding relevant categories can significantly expand where your business shows up, and provide access to additional features.

Search locations