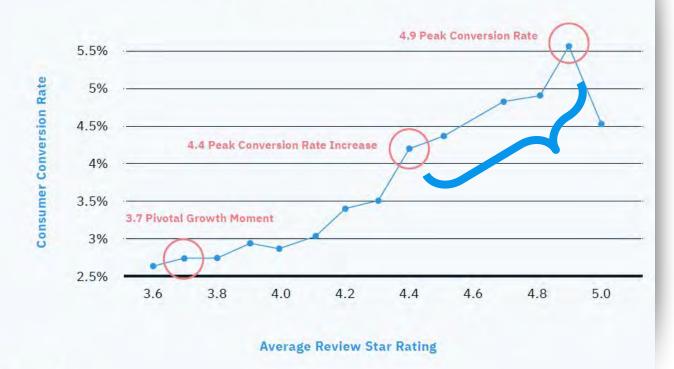

## Consumer Conversion Rate Increase by Average Review Star Rating

You should be targeting an average rating of 4.4 or higher to maximise conversion.