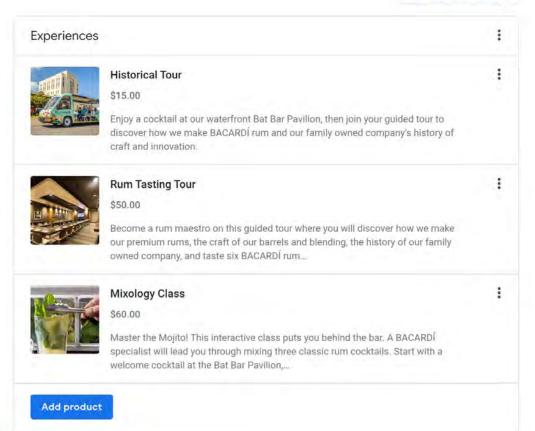

## **Products**

See it on Google

### Manage products

Island Catch Special

Skirt Steak

Let customers discover your business by adding products to your Business Profile on Google Search and Maps

Add product See it on Google

Key Lime Pie

**Bookings Tab** 