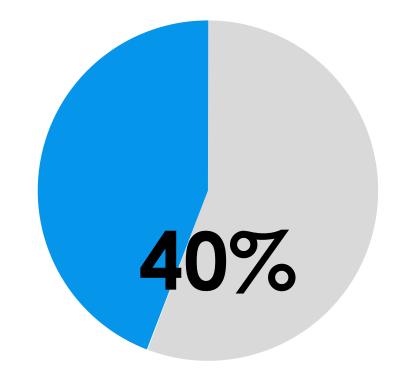

# Measuring Exposure & Engagement

Insights reporting tracks customer exposures and engagement inside Google's platform - you can't get these numbers anywhere else.

Audit Benchmark: 45% direct, and 55% discovery <1% Branded