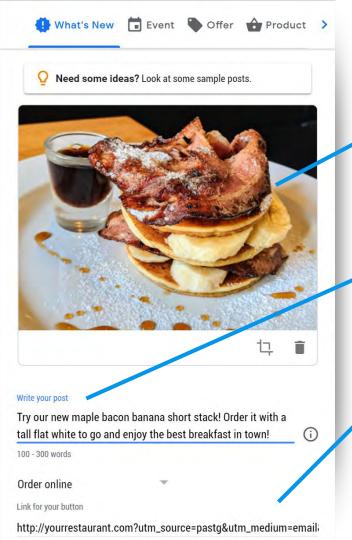

#### Posts are:

- Free: no cost per click
- **Trackable:** with views and clicks or with your own analytics codes
- Visual: include images or videos
- Engaging: include direct links to your website or buttons

Book

3.95K views

Median views per week is about 3,000. Average interaction rate is about 1%.

This is between a banner ad at .5% and a PPC ad at 2%

**Top Performer Secrets** 

**Using Posts Effectively** 

- Use an attention grabbing photo
   bright colors, simple, single subject.
- Focus your message on the first 100 characters.
- Add your own tracking codes to your call-to-action button.