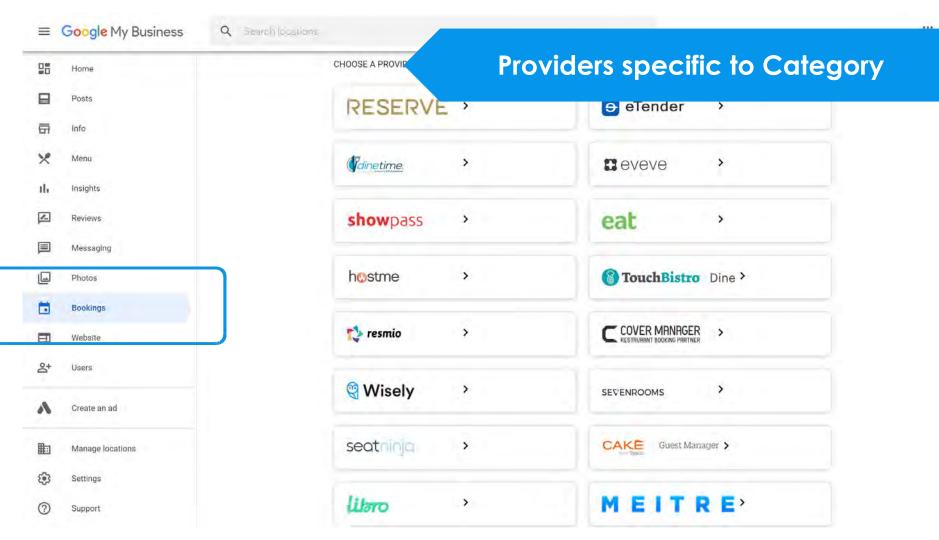

# Coming Soon

There are many more tourism specific platforms on the way, talk to your provider, or consult the partners list before you implement a new one.

Hotel integrations are handled through OTA platforms, but you can now integrate your own direct booking platform.