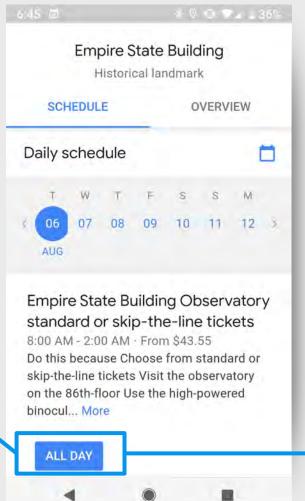

#### FIND A TRUSTED PRO IN YOUR AREA

Get started by searching for a trusted professional near you.

**Insights Tab** 