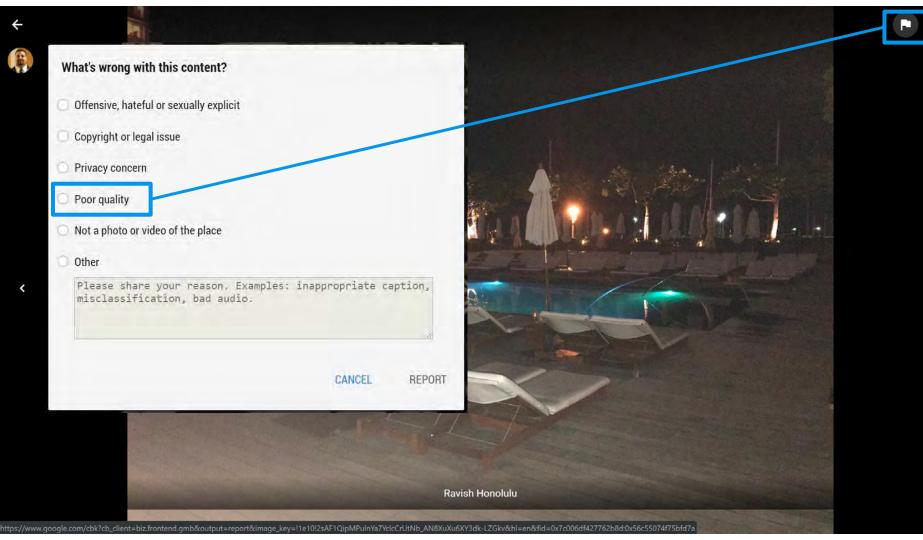

#### **Top Performer Secrets**

Flag poor quality & irrelevant images for removal