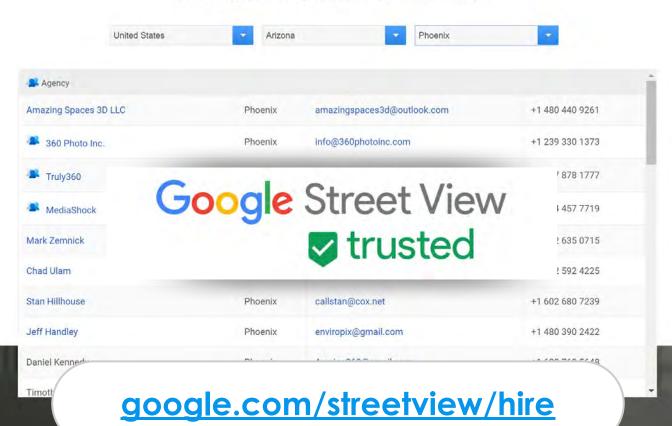

#### FIND A TRUSTED PRO IN YOUR AREA

Get started by searching for a trusted professional near you.

**Insights Tab** 