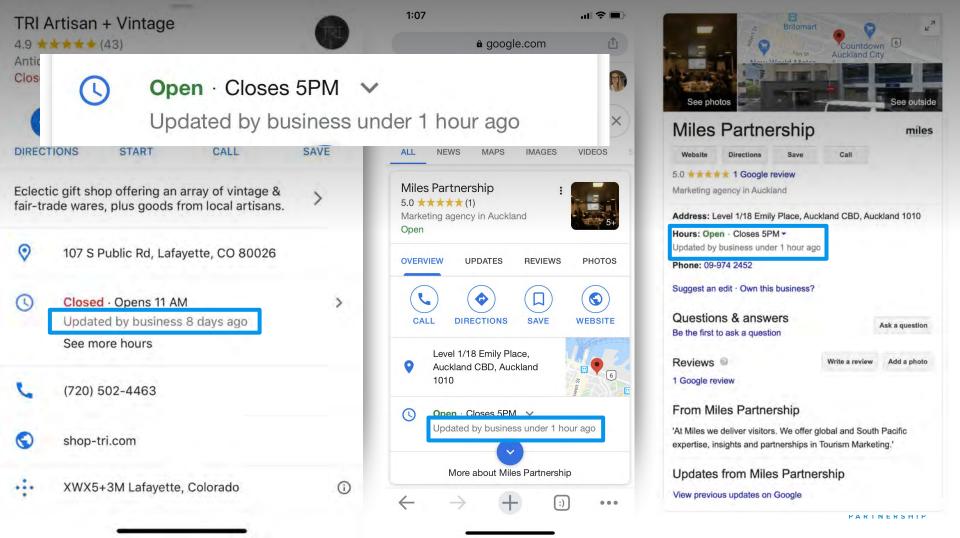

#### The Freakybuttrue Peculiarium and Museum

Museum featuring strange & creepy exhibits, artwork & merchandise (not recommended for children).

Address: 2234 NW Thurman St. Portland, OR 97210

Hours: Open - Closes 6PM -

### New Zealand Rugby Museum

4.5 \*\*\*\*\* (195) Museum

Facility with historical artifacts, a research library & an area for visitors to try rugby skills.

06-358 6947

JJR5+P7 Palmerston North

D Add a label