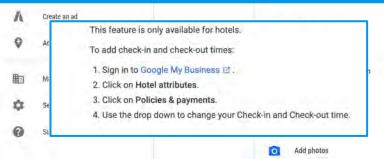

### Hotel check-in/out times

Check-in time 4:00 pm

Check-out time

11:00 am

**Top Performer Secrets** 

**Service Areas** 