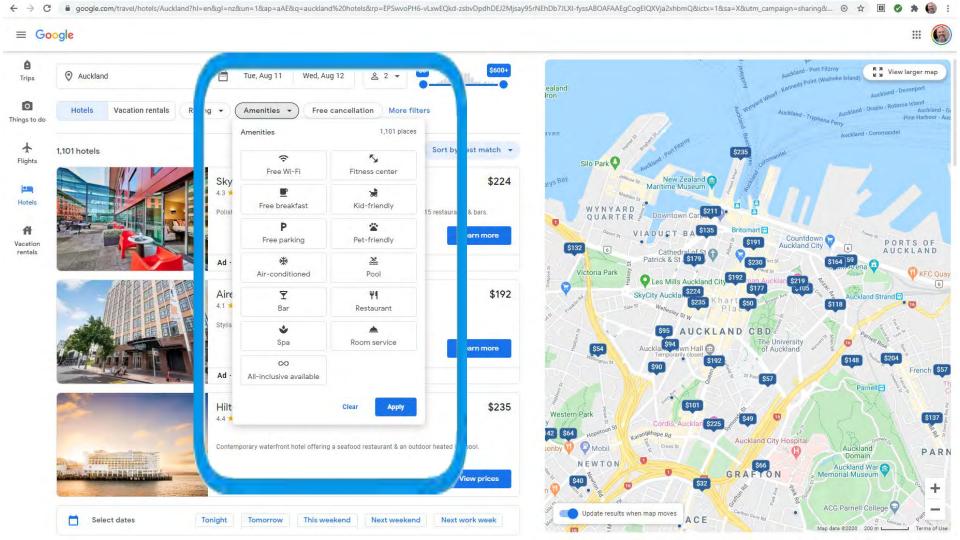

each access

✓ Business center

✓ Child care

✓ Concierge

✓ Convenience store

O Currency exchange

O Dogs allowed

✓ Fitness center

Free breakfast

✓ Golf course

Attributes

Only attributes you can edit are shown below.

Learn more

Q Search these attributes

✓ Laundry service

✓ Massage services

Meeting rooms + Newspaper delivery

Parking

○ Free ✓ Paid

O Pets welcome

✓ Photocopying service

✓ Restaurant

✓ Room service

✓ Smoke-free property

✓ Spa

Swimming pool ✓ Indoor ✓ Outdoor

Wi-Fi

+ Free V Paid

Only attributes you can edit a Learn more

Attributes

Q Search these attributes

Crowd

✓ Family-friendly

+ LGBT

Highlights

+ Active military discount

+ Casino

+ Fireplace

Nightclub ✓ Private beach

+ Veteran-Led

+ Women-Led

Lodging options

Family rooms

**Amenities** 



# **A** NEW attributes

Recent changes as a result of COVID-19 have introduced new tags for restaurant and retail which directly affect whether businesses appear in map searches. Look for:

Dine-in

Takeout

Delivery or (No contact delivery

Pickup or Curbside pickup





# NEW health & safety attributes

Even more recently very specific health and safety attributes have been added, including:

Mask required

Reservations required

Staff get temperature checks

Staff wear marks

Temperature check required



**Top Performer Secrets** 



Menus, Services & Products





Depending on your business category, you can use **menus**, **services** or **products** to expand the content in your business profile.







Accommodations have limited access to some of these features - but, if you are