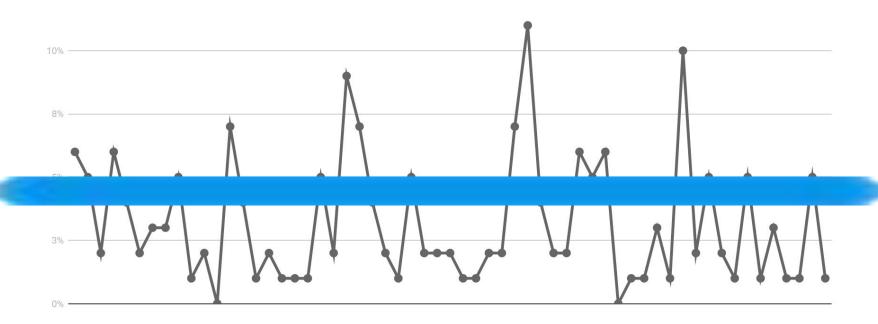

# Measuring Exposure & Engagement

Insights reporting tracks customer exposures and engagement inside Google's platform - you can't get these numbers anywhere else.

Audit Benchmark: 45% direct, and 55% discovery <1% Branded

Support

Support

Average conversion rate (views vs. customer actions) is **just below 5%**. High performers are up to 10%, low performers are 3% or below.

3

| سعا | 1 110103 |  |  |
|-----|----------|--|--|
|     |          |  |  |
|     |          |  |  |