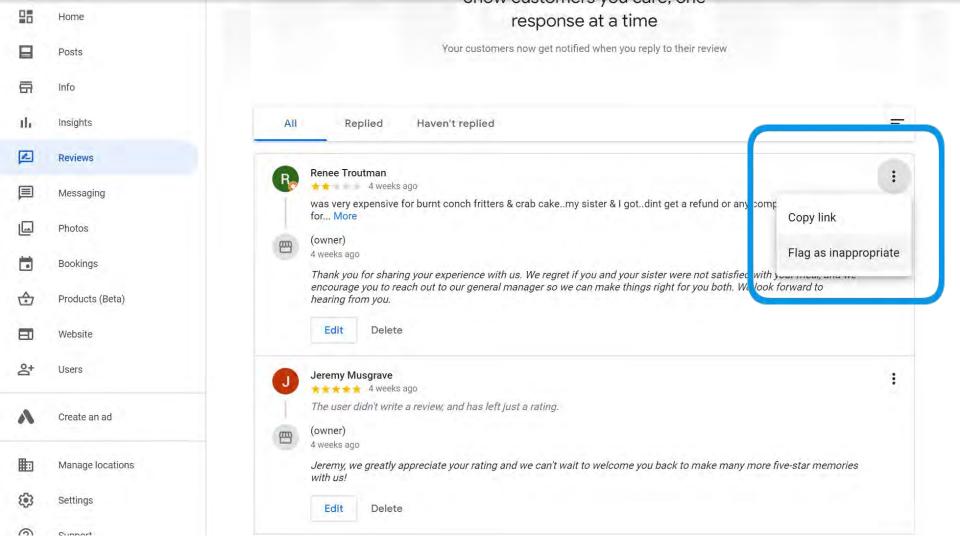

## Flagging Reviews

- Spam and fake content
- Off-topic
- Restricted content
- Illegal content
- Sexually explicit content
- Offensive content
- Hate speech
- Harassment and bullying
- Impersonation
- Conflict of Interest

Ocontent attributed to another individual, company or organization.

- Reviewing your own business
- Current or former employment experience
- Competitors trying to manipulate your ratings