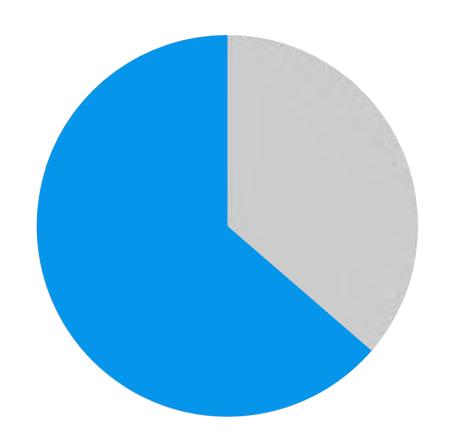

## 67%

Of online travelers use Google's "**Explore nearby**" as a research or booking tool.

Users inside of Maps can opt to follow a business. This allows them to get updates and special offers inside of Maps.