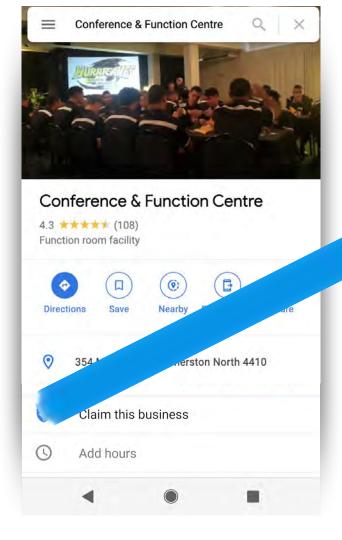

### New Zealand Rugby Museum

4.5 \*\*\*\*\* (195) Museum

Facility with historical artifacts, a research library & an area for visitors to try rugby skills.

06-358 6947

JJR5+P7 Palmerston North

D Add a label

335 business listings evaluated in Manawatū for completeness and verification status.