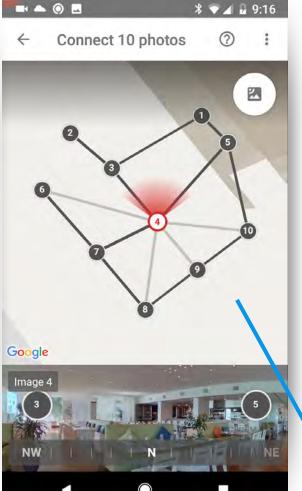

## Use 360s and Virtual Tours To Attract Customers

360 degree imagery via Google Street View is an **important tool for businesses**, **travelers** and **destinations**. Increasingly customers are expecting to be able to "look around" your business before they decide to visit.

#### **Free App**

You can also connect your 360s into virtual tours that allow customers to take a walk through your business.