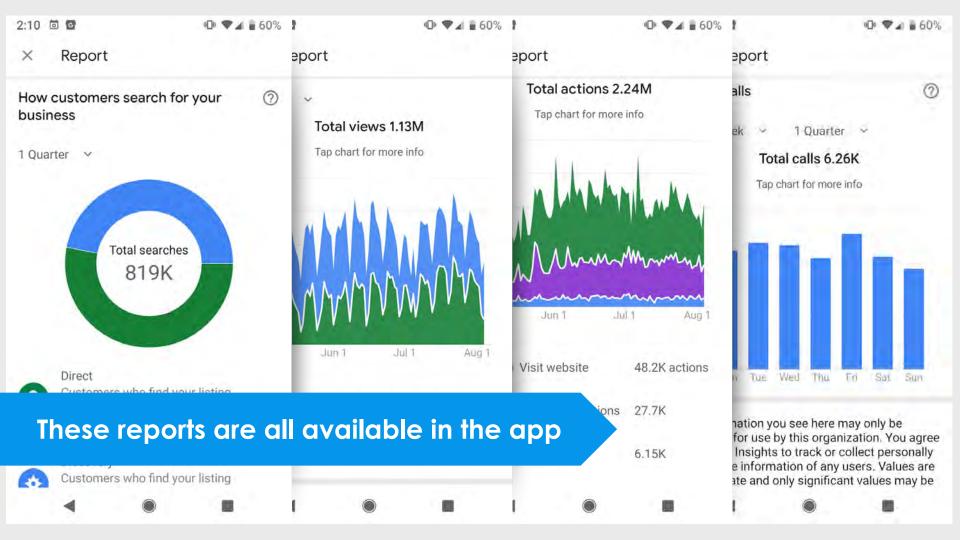

#### FIND A TRUSTED PRO IN YOUR AREA

Get started by searching for a trusted professional near you.

**Insights Tab** 

# Measuring Exposure & Engagement

Insights reporting tracks customer exposures and engagement inside Google's platform - you can't get these numbers anywhere else.

Audit Benchmark: 45% direct, and 55% discovery <1% Branded

Support

Support

Average conversion rate (views vs. customer actions) is **just below 5%**. High performers are up to 10%, low performers are 3% or below.

3

| سعا | 1 110103 |  |  |
|-----|----------|--|--|
|     |          |  |  |
|     |          |  |  |