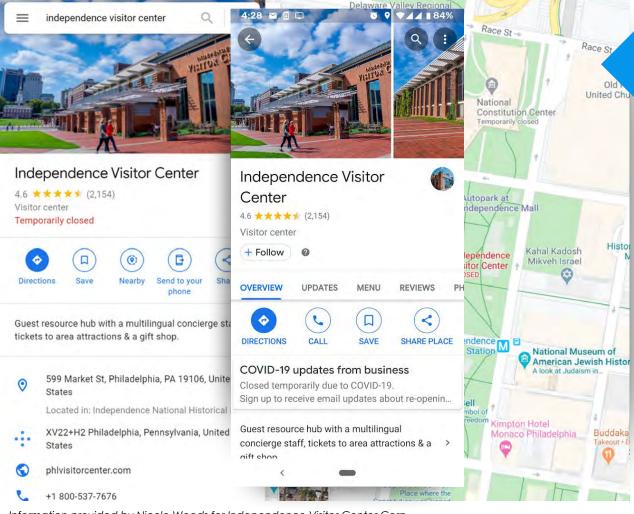

### **Case Study**

25,518,074

Annual Online Audience

Including:

Website visits, social media views, search exposures and maps exposures

### **Case Study**

25,518,074

Annual Online Audience

22,542,336

Came from Google products and services, directly related to the business profile

Information provided by Nicole Woods for Independence Visitor Center Corp.