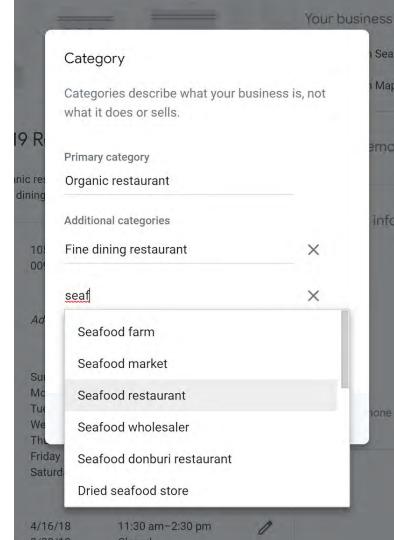

# **Top Performer Secrets**

Categories & Attributes

# **Example Categories**

Adding relevant categories can significantly expand where your business shows up, and provide access to additional features.

Search locations