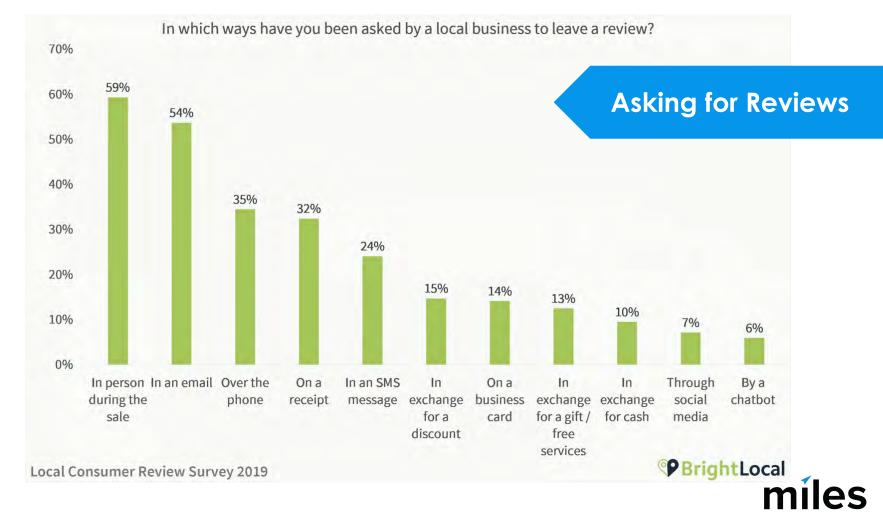

### **Top Performer Secrets**

Encouraging Positive Reviews

**Set up a "short name"** for your business. Short names are unique, and have to be based off:

- display name
- existing branding
- current custom URLs
- name of your linked website