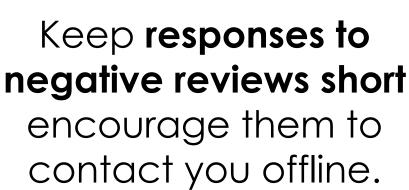

## Best practices for responding to reviews

- 1. Ignore minor complaints
- 2. Address issues constructively
- 3. Don't use responses to advertise
- 4. Don't offer users anything
- 5. Be professional and polite