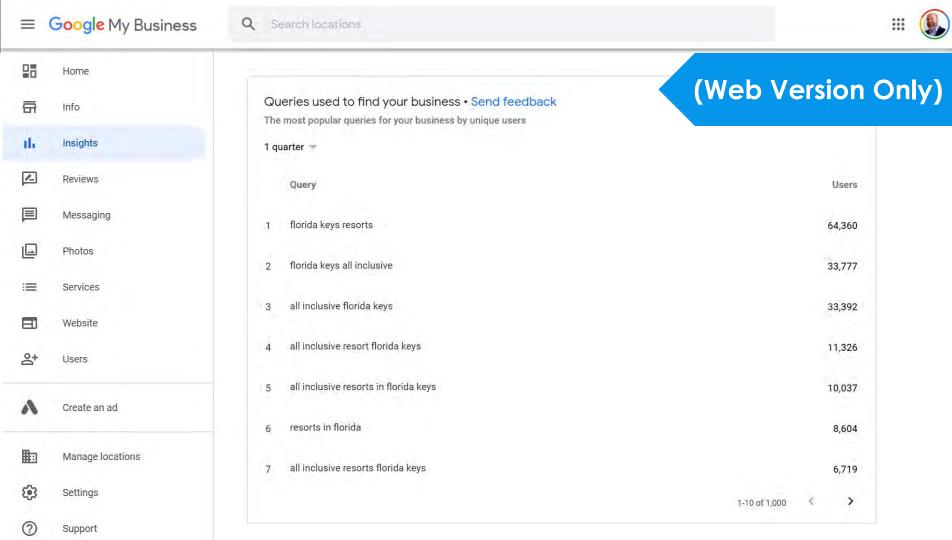

# Measuring Exposure & Engagement

Insights reporting tracks customer exposures and engagement inside Google's platform - you can't get these numbers anywhere else.

Audit Benchmark: 45% direct, and 55% discovery <1% Branded