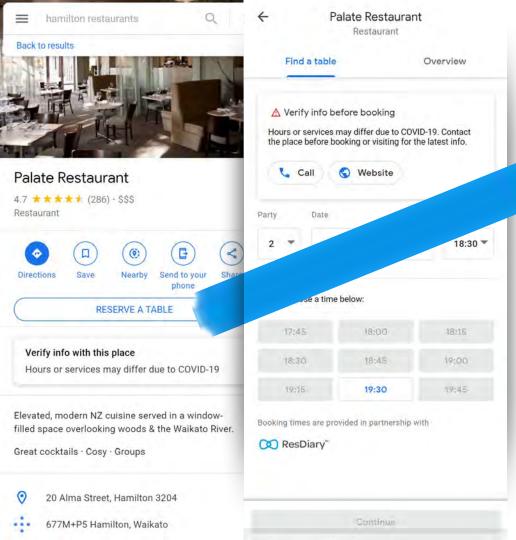

**Booking & Reservations Options** 

Now is a really good time to enable online booking and purchases through your GMB profile.

The "Reserve With Google" platform enables customers to book tickets and tours directly inside your business profile.

# Coming Soon

There are many more tourism specific platforms on the way, talk to your provider, or consult the partners list before you implement a new one.

Hotel integrations are handled through OTA platforms, but you can now integrate your own direct booking platform.

Holiday Homes are now integrated into hotel search - but only through a limited set of providers including Bookabach, Holiday Lettings, Rentals United, or TripAdvisor.

**Reviews Tab** 

Ratings, Reviews and Replies