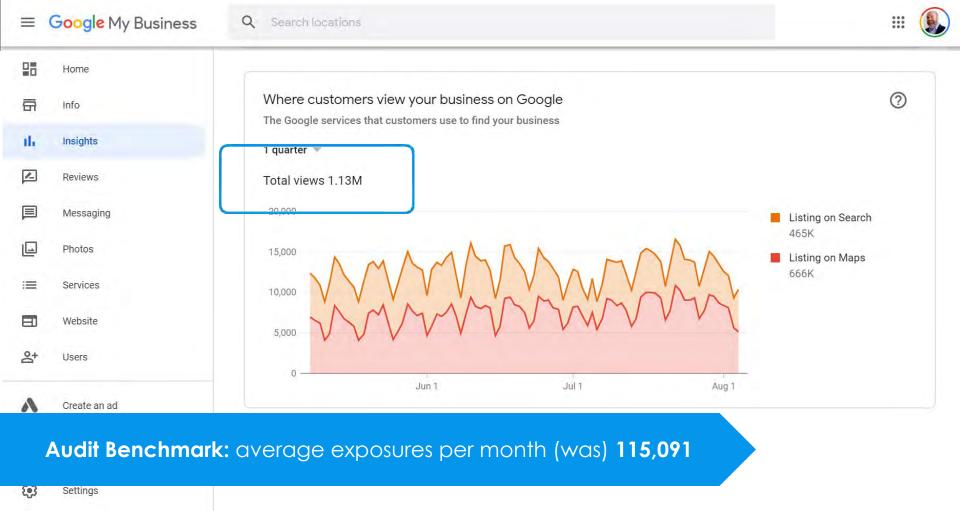

# Measuring Exposure & Engagement

Insights reporting tracks customer exposures and engagement inside Google's platform - you can't get these numbers anywhere else.

Audit Benchmark: 45% direct, and 55% discovery <1% Branded