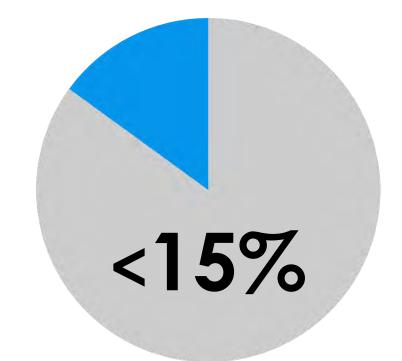

## <18%

Of our 50,000 audited listings listings were actively using posts, and less than 50% have used a post ever.