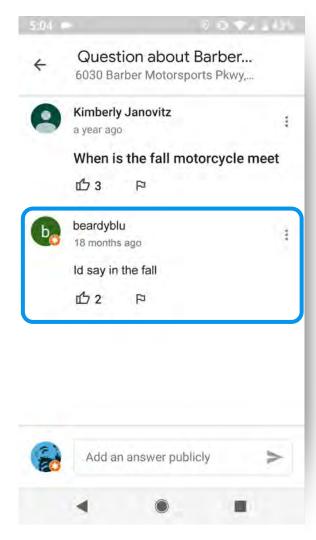

#### **Top Performer Secrets**

Monitoring Questions & Answers

#### (Not even in GMB!)

Questions & Answers is a public feature which appears as part of your Business Profile. Anyone can ask, and answer questions about your business.

But... they often get answered faster by Local **Guides** than they do by the businesses, and the Guides aren't always right.

Questions & Answers is also generally full of some **pretty crazy stuff** - so it's worth checking your listing.

What possible penalty does she face?

7 months ago

Top

What possible penalty does she face?

Of our 50,000 audited listings had **questions** from **customers** 