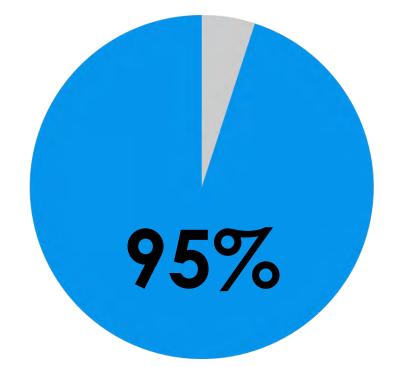

Questions & Answers is also generally full of some **pretty crazy stuff** - so it's worth checking your listing.

What possible penalty does she face?

7 months ago

Top

What possible penalty does she face?

Of our 50,000 audited listings had **questions** from **customers** 