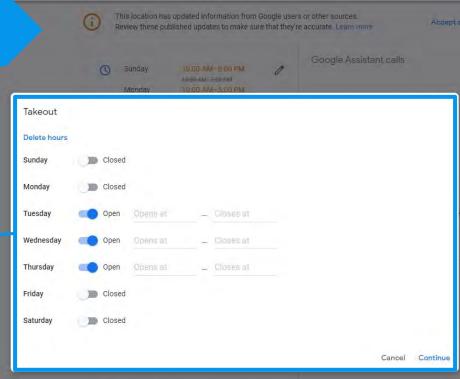

### **NEW Detailed Hours Options**

Kitchen

Online service hours

Pickup

Senior hours

Takeout

add link

**Happy hours** 