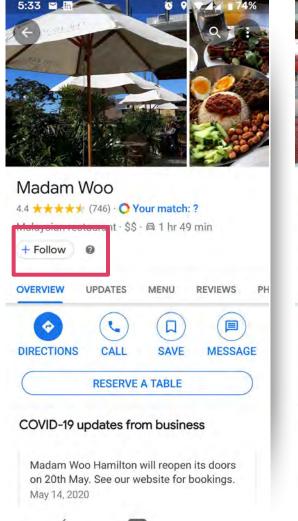

#### **Followers & Welcome Offers**

The Explore tab in the Maps app has emerged as a major source of business visibility.

When a user searches for a location, they can swipe up to access business category searches, themed lists and more inside of the app.

## 67%

Of online travelers use Google's "**Explore nearby**" as a research or booking tool.

Users inside of Maps can opt to follow a business. This allows them to get updates and special offers inside of Maps.

#### **GMB** App Only

You can send customers exclusive offers and updates from your business.

**Photos Tab** 

Managing Your Visual Representation

Photos are a key part of how potential customers make decisions about your business.