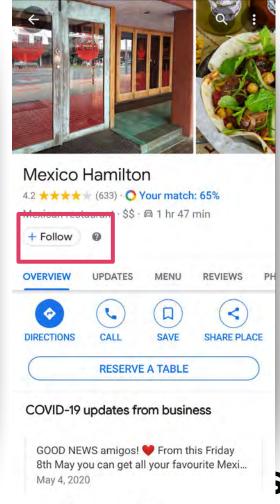

#### **Followers & Welcome Offers**

The Explore tab in the Maps app has emerged as a major source of business visibility.

When a user searches for a location, they can swipe up to access business category searches, themed lists and more inside of the app.

## 67%

Of online travelers use Google's "**Explore nearby**" as a research or booking tool.

Users inside of Maps can opt to follow a business. This allows them to get updates and special offers inside of Maps.

#### **GMB** App Only

You can send customers exclusive offers and updates from your business.

**Photos Tab** 

Managing Your Visual Representation

Photos are a key part of how potential customers make decisions about your business.