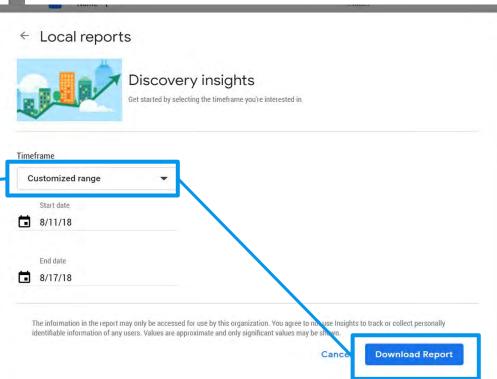

# **Download Historical Insights**

Date range options for insights are limited to a rolling week, month or quarter. Which means, you can't compare any data older than 90 days.