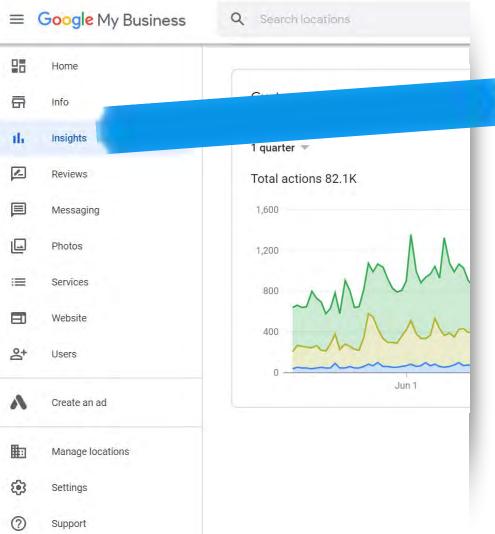

# Measuring Exposure & Engagement

Insights reporting tracks customer exposures and engagement inside Google's platform - you can't get these numbers anywhere else.

Audit Benchmark: 45% direct, and 55% discovery <1% Branded

Support

Support

Average conversion rate (views vs. customer actions) is **just below 5%**. High performers are up to 10%, low performers are 3% or below.

3

| سعا | 1 110103 |  |  |
|-----|----------|--|--|
|     |          |  |  |
|     |          |  |  |