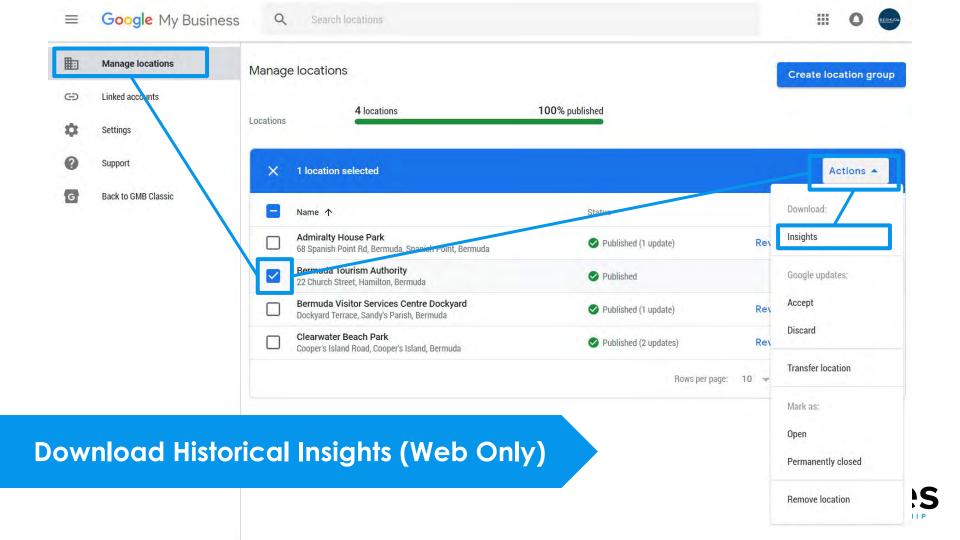

# **Download Historical Insights**

Date range options for insights are limited to a rolling week, month or quarter. Which means, you can't compare any data older than 90 days.