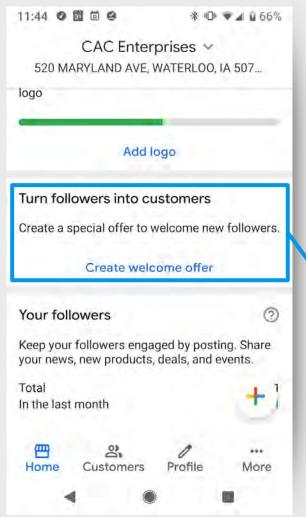

#### **Followers & Welcome Offers**

The Explore tab in the Maps app has emerged as a major source of business visibility.

When a user searches for a location, they can swipe up to access business category searches, themed lists and more inside of the app.

## 67%

Of online travelers use Google's "**Explore nearby**" as a research or booking tool.

Users inside of Maps can opt to follow a business. This allows them to get updates and special offers inside of Maps.

#### SUMMARY:

One of the recent updates that was made for businesses who have verified their listings in Google My Business is the ability to gain followers inside of Google's products.

This feature allows businesses to send updates and special offers to potential customers, which they receive in the "For You" tab inside of the Maps app. When a user follows a business, they will receive updates in the form of Posts from the business. Businesses can add or edit Posts content via Google My Business.