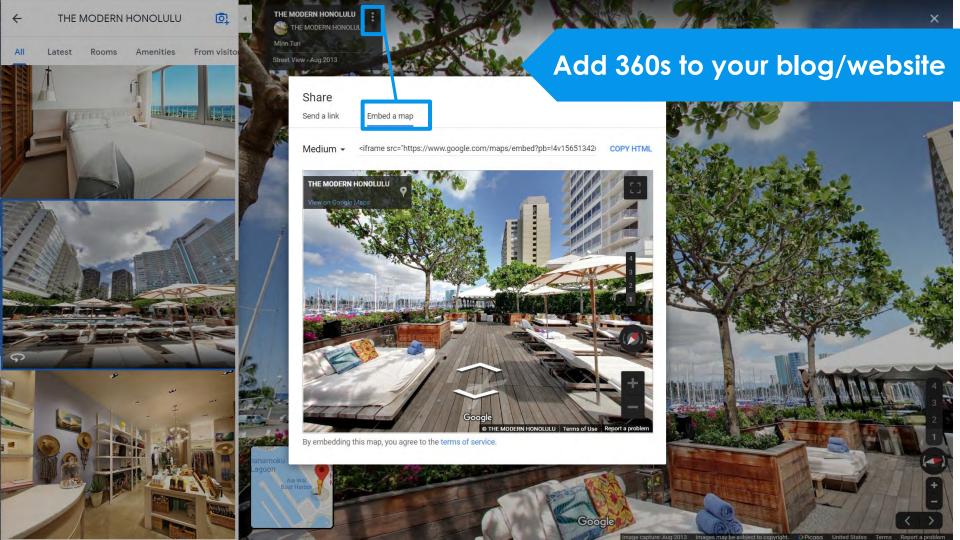

## Use 360s and Virtual Tours To Attract Customers

360 degree imagery via Google Street View is an **important tool for businesses**, **travelers** and **destinations**. Increasingly customers are expecting to be able to "look around" your business before they decide to visit.

#### **Free App**

You can also connect your 360s into virtual tours that allow customers to take a walk through your business.