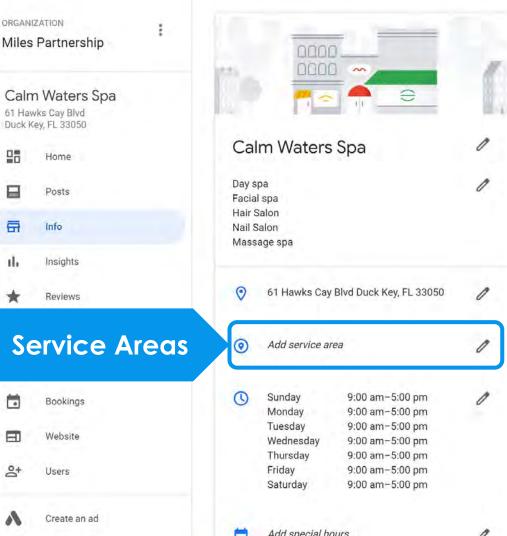

### Hotel check-in/out times

Check-in time 4:00 pm

Check-out time

11:00 am

**Top Performer Secrets** 

**Service Areas** 

### **Service Area Businesses**

Enter Google Ads phone

Google Ads

#### SERVICE AREAS

Your Business doesn't have any service areas assigned. If your business provides any services outside your physical location you should consider adding one or more service areas. You can add neighborhoods, cities, counties, and regions as service areas.