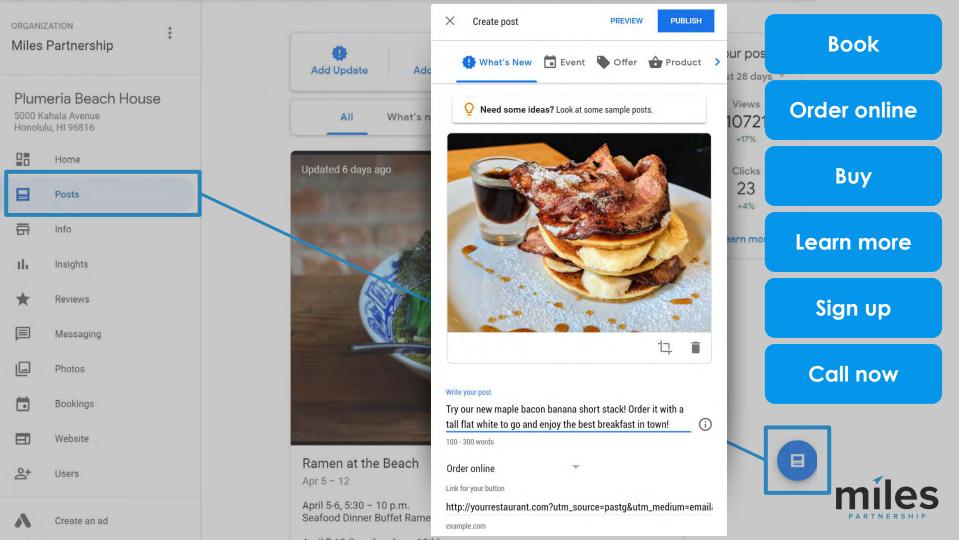

#### Plumeria Beach House

5000 Kahala Avenue Honolulu, HI 96816

Home

Posts

☐ Info

II. Insights

Reviews

Messaging

Photos

Bookings

■ Website

2+ Users

Create an ad

#### Your posts

Last 28 days 🔻

Views 10721

+17%

Clicks

23

Learn more

#### Ramen at the Beach

Apr 5 - 12

April 5-6, 5:30 – 10 p.m. Seafood Dinner Buffet Ramen Station

#### Famous Sunday Brunch at Hoku's

Dec 30, 2018

Sunday Brunch at its best in the Honolulu and Waikiki area featuring Maine Lobster, Poke Bar, rolled sushi, King Crab legs, hand carved Rack of Lamb, and an assortment of the finest desserts. In addition enjoy made-to-order French toast, Avocado toast, famous Hoku's Ahi Poke Musubi, fried soft shell crab, eggs any style and omelets. Last seating at 2:00 pm.

Book

3.95K views

Median views per week is about 3,000. Average interaction rate is about 1%.

This is between a banner ad at .5% and a PPC ad at 2%

**Top Performer Secrets** 

**Using Posts Effectively** 

- Use an attention grabbing photo
   bright colors, simple, single subject.
- Focus your message on the first 100 characters.
- Add your own tracking codes to your call-to-action button.