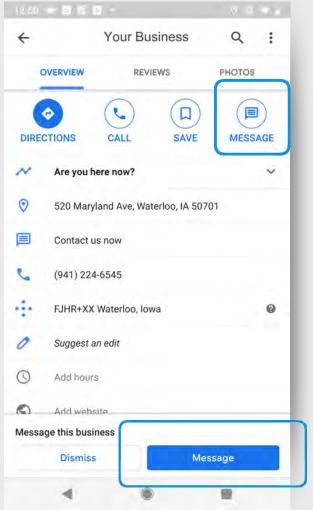

**Messaging Tab** 

# Communicating directly with customers

(Mobile Only)

Messaging allows customers to connect with you directly (and privately) through your business profile with questions and concerns.

**Top Performer Secrets** 

### **Messaging Best Practices**

Messaging is a great way to connect directly with customers, but before you commit consider these things:

- Make sure you or someone you designate is
   prepared to answer quickly. You don't need to
   answer after hours, but how quickly you respond
   can be important NOTE: If you don't respond within
   24 hours you risk having the feature disabled.
- Because it's now part of the app you can have multiple users/devices assigned to answer questions
- Conversations aren't public but remember they can be screen-captured