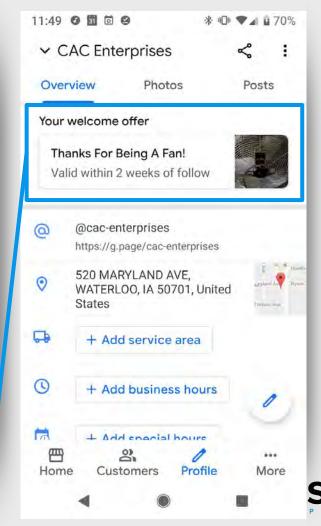

#### SUMMARY:

One of the recent updates that was made for businesses who have verified their listings in Google My Business is the ability to gain followers inside of Google's products.

This feature allows businesses to send updates and special offers to potential customers, which they receive in the "For You" tab inside of the Maps app. When a user follows a business, they will receive updates in the form of Posts from the business. Businesses can add or edit Posts content via Google My Business.

The Posts interface will allow you to add images, create events, promote special offers or coupons, and much more. Once you've published a post