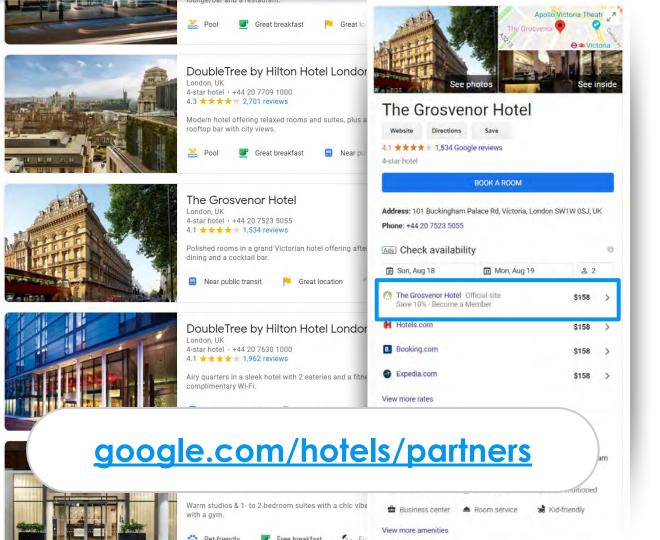

### The Local Pack

# Result of a search for a **keyword** + a **location**

### The Local Pack

But why these three business profiles?