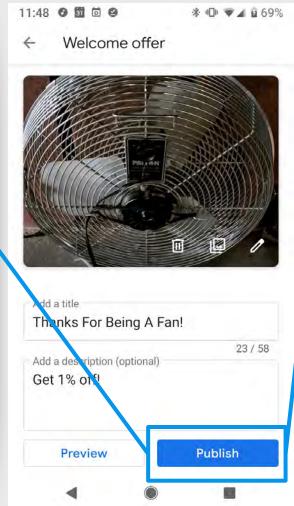

#### SUMMARY:

One of the recent updates that was made for businesses who have verified their listings in Google My Business is the ability to gain followers inside of Google's products.

This feature allows businesses to send updates and special offers to potential customers, which they receive in the "For You" tab inside of the Maps app. When a user follows a business, they will receive updates in the form of Posts from the business. Businesses can add or edit Posts content via Google My Business.

The Posts interface will allow you to add images, create events, promote special offers or coupons, and much more. Once you've published a post