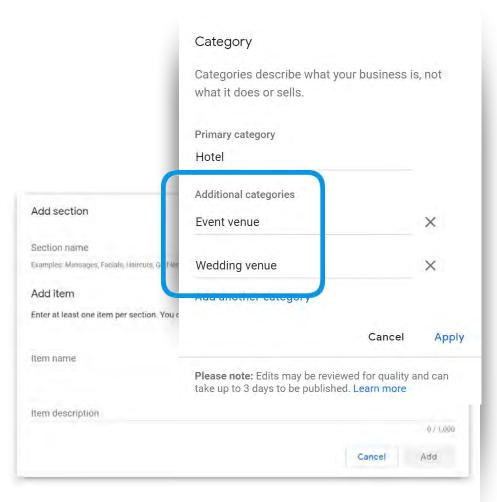

**Top Performer Secrets** 

Menus, Services & Products

Depending on your business category, you can use **menus**, **services** or **products** to expand the content in your business profile.

Accommodations have limited access to some of these features - but, if you are also an event or wedding venue, you can add those categories to get access to "services"