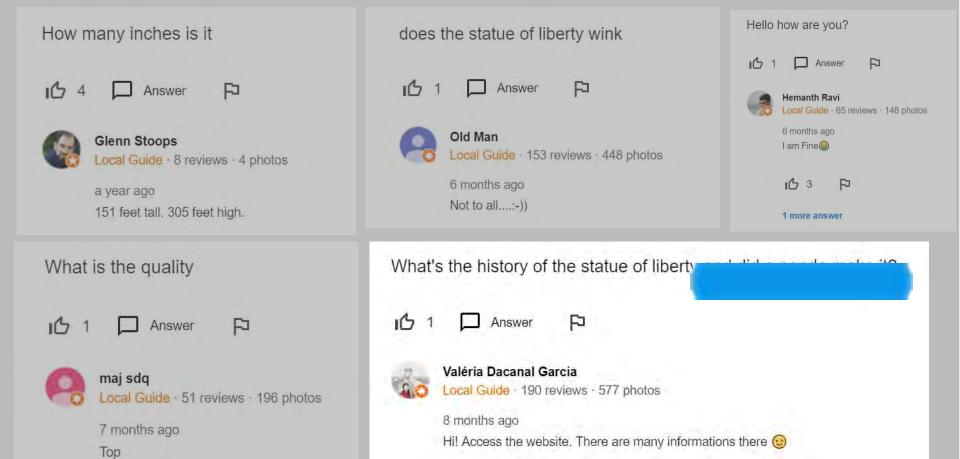

#### (Not even in GMB!)

Questions & Answers is a public feature which appears as part of your Business Profile. Anyone can ask, and answer questions about your business.

But... they often get answered faster by Local **Guides** than they do by the businesses, and the Guides aren't always right.

Questions & Answers is also generally full of some **pretty crazy stuff** - so it's worth checking your listing.

What possible penalty does she face?

7 months ago

Top

What possible penalty does she face?

Of our 50,000 audited listings had **questions** from **customers** 