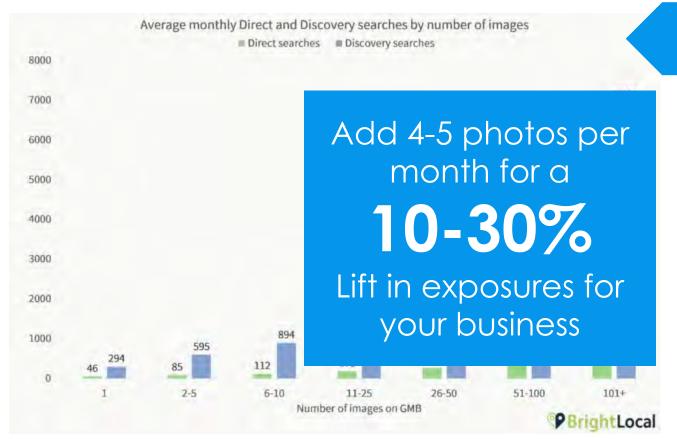

#### 4 CONTENT

**PHOTOS** 

26 Owner photos uploaded

Most recent photo: 1 year ago

You should plan to upload 2 or more photos to your business each month. Our best practices research indicates that fresh photos are a strong ranking signal for your business and can increase your exposure by 10% to 30%, just by adding photos once per month. Don't forget to check your customer photos and flag the ones that are poor quality or irrelevant.