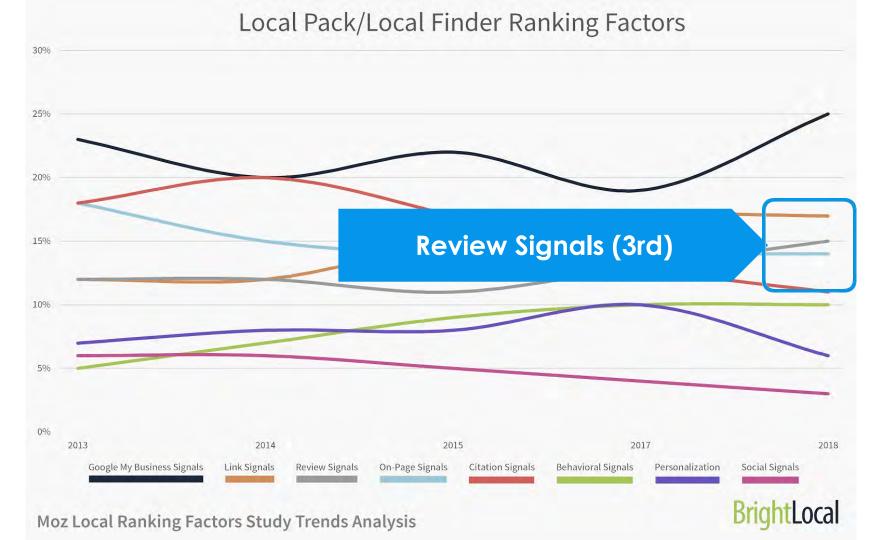

Holiday Homes are now integrated into hotel search - but only through a limited set of providers including Bookabach, Holiday Lettings, Rentals United, or TripAdvisor.

**Reviews Tab** 

Ratings, Reviews and Replies

Best Regards. Jean Lee

Guest Relations Manager

Felipe Archondo

ocal Guide - Luholo \*\*\*\* 2 months ago

ocal Guide 32 reviews | photo

🕶 🕶 🐲 2 mionths ago – 🎮

\*\*\* 2 months rigo

Customer reviews are posted by users directly to your **Business Profile**. They appear wherever your profile appears, and are the source of your "star rating".